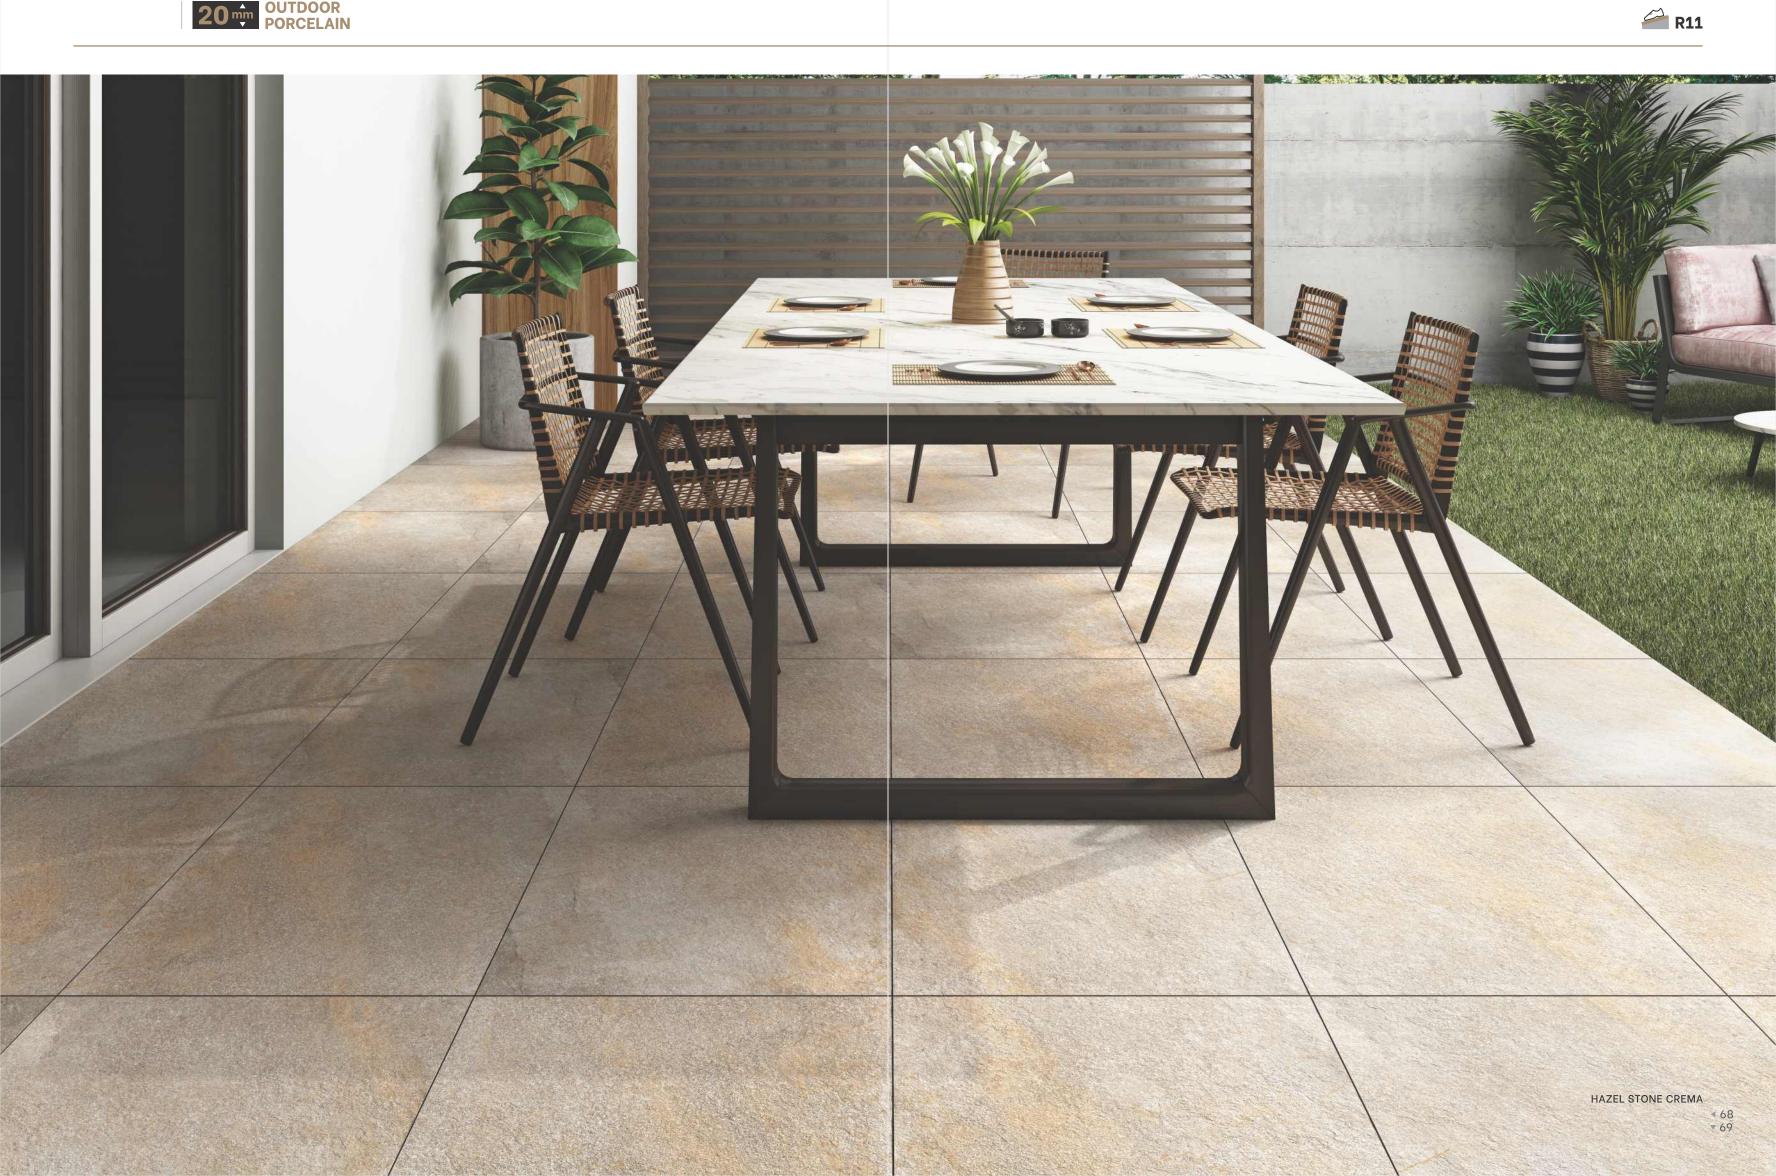

#### HAZEL STONE CREMA

600x900mm, Random - 2

HAZEL STONE ASH

600x900mm, Random - 2

600x600mm, Random - 3

600x600mm, Random - 3

Mix Patio Pack\_

296x 600mm

# **03\_ Applications**

Terraces, pathways and covered pools clad with 20mm outdoor porcelain effortlessly merge with the surrounding spaces and nature. Internal flooring that seamlessly communicates and runs into external surfaces. With 20mm outdoor porcelain, urban areas like public parks, gardens and swimming pools unexpectedly become delightful scenic locations.

The products featured in this catalogue are primarily suggested for external spaces that require floorings with anti-skid properties.

Pathways

Pathways