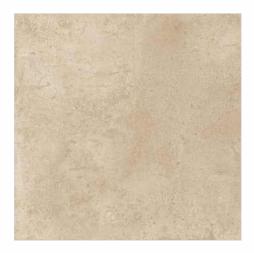

#### BRASILIAN GREY

600x900mm, Random - 19

BRASILIAN BLACK

600x900mm, Random - 19

600x600mm, Random - 38

600x600mm, Random - 38

Mix Patio Pack\_

296x 600mm