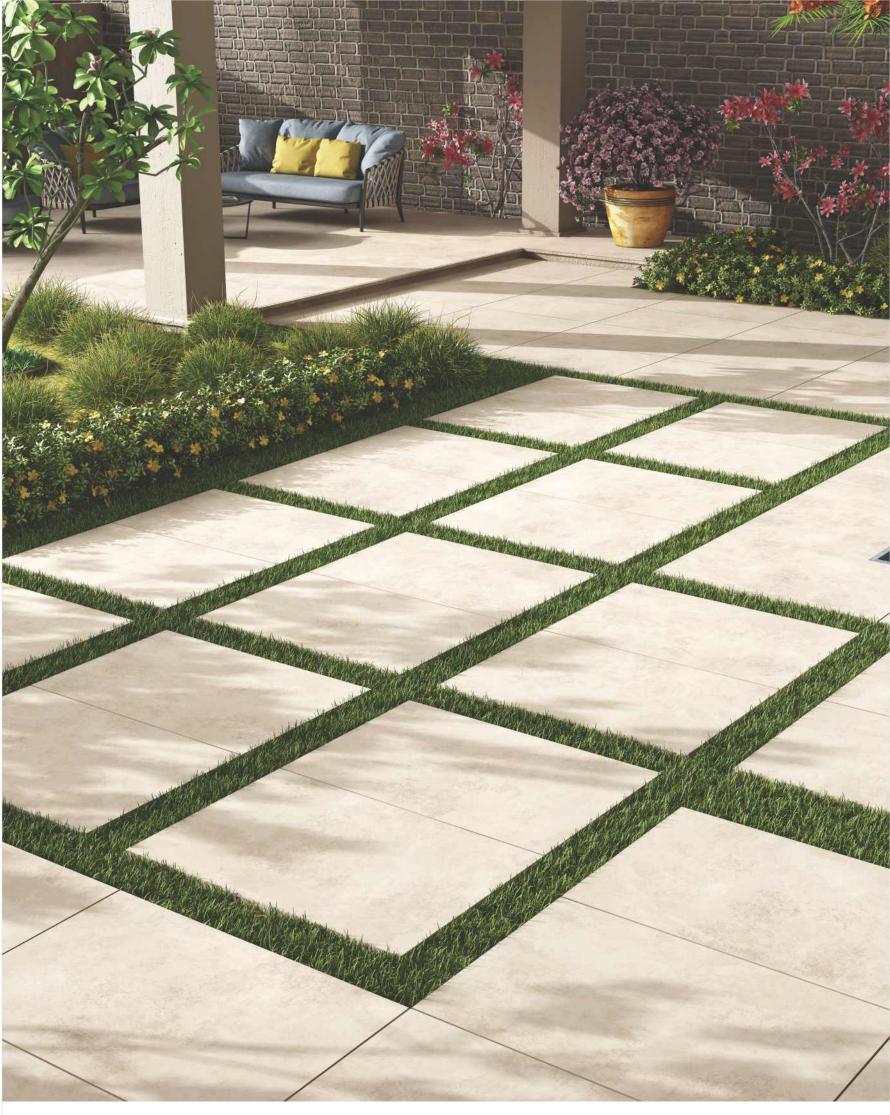

# **03\_ Applications**

Terraces, pathways and covered pools clad with 20mm outdoor porcelain effortlessly merge with the surrounding spaces and nature. Internal flooring that seamlessly communicates and runs into external surfaces. With 20mm outdoor porcelain, urban areas like public parks, gardens and swimming pools unexpectedly become delightful scenic locations.

The products featured in this catalogue are primarily suggested for external spaces that require floorings with anti-skid properties.

Pathways

Pathways