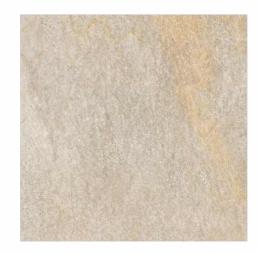

QUARZITE CREMA

🚰 R11

QUARZITE NATURAL

#### QUARZITE NATURAL

600x900mm, Random - 14

600x600mm, Random - 14

600x600mm, Random - 14

Mix Patio Pack\_

296x 600mm