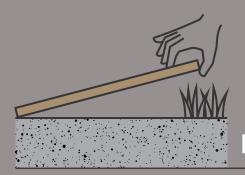

# **DRY LAYING ON GRASS**

On a grassy surface, installation is carried out by dry laying the slabs over grass without any adhesives.

INSTALLATION OVER GRASS COULD BE DONE IN TWO WAYS:

## **DRY LAYING ON SAND**

It is possible to easily create walkways and installations on sandy grounds with minimal effort.

#### INSTALLATION ON SAND CAN BE DONE IN TWO WAYS:

- 1\_ON SUBSTRATE, ALLOWING THE STABILITY TO IMPROVE GRADUALLY.
- ¬ Dig about 20 cm in the sandy ground.

- Level and compact the sane beneath.
   Dry laying the 20 mm tile.