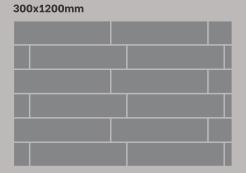

### MAKE NATURAL LOOKING PATTERNS LIKE INTERLOCKING, RANDOM, REPETITIVE, SQUARES WITH OUR OUTDOOR PORCELAIN

Tiles Combination
600x600mm

Tiles Combination

Tiles Combination

Tiles Combination

Tiles Combination

600x900mm

Tiles Combination
300x1200mm

Please note that your stockist may offer the tiles in different pack sizes. All dimensions are standard and all products are designed to be laid with appropriate joints. Please refer to our step-by-step laying guide for additional information on this topic. Also, when using multiple tile packs, always mix the tiles before laying to achieve an overall blended appearance. Tiles Combination 600x900mm

Tiles Combination
300x1200mm