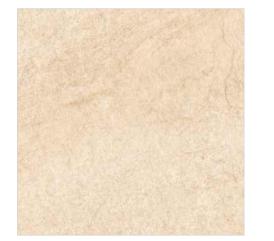

#### BRASILIAN GREY

600x900mm, Random - 19

BRASILIAN BLACK

600x900mm, Random - 19

600x600mm, Random - 38

600x600mm, Random - 38

Mix Patio Pack\_

296x 600mm