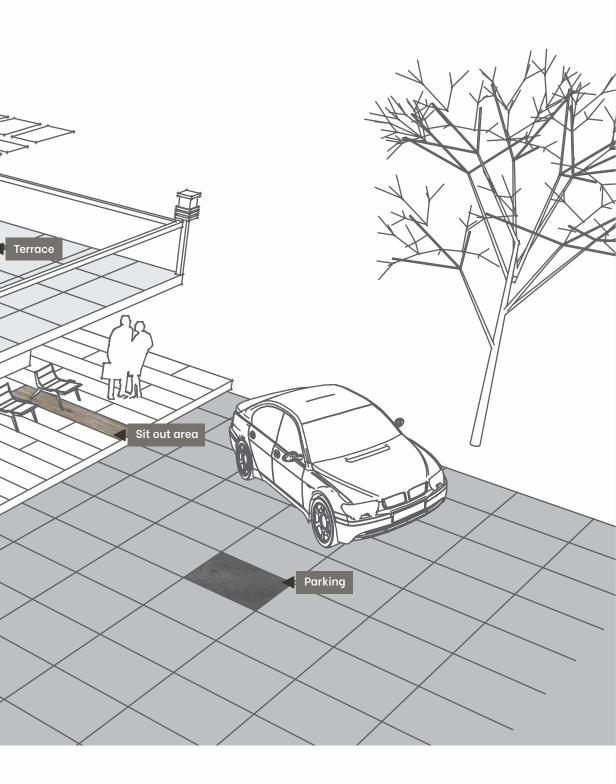

# **03\_ Applications**

Terraces, pathways and covered pools clad with 20mm outdoor porcelain effortlessly merge with the surrounding spaces and nature. Internal flooring that seamlessly communicates and runs into external surfaces. With 20mm outdoor porcelain, urban areas like public parks, gardens and swimming pools unexpectedly become delightful scenic locations.

The products featured in this catalogue are primarily suggested for external spaces that require floorings with anti-skid properties.

Pathways

Pathways

# **09\_ Application Areas**

Our 20 mm thick Outdoor Porcelain vitrified tile by Our brings together aesthetically appealing quality and the best technical performance and could be used over almost all external areas and usages without the risk of breakage. They are resistant to frost and also to sudden temperature changes besides being anti-slip, easy to clean and are designed to retain their texture and colour over their lifetime.

Public Parks, Gardens

Swimming Pools and Surrounding Areas

Street Furniture

Terraces and Balconies

Driveways and Pathways

Beach Resorts

Parking Lots and Vehical Passage

High-traffic Industrial Areas

Out door patio and verandah