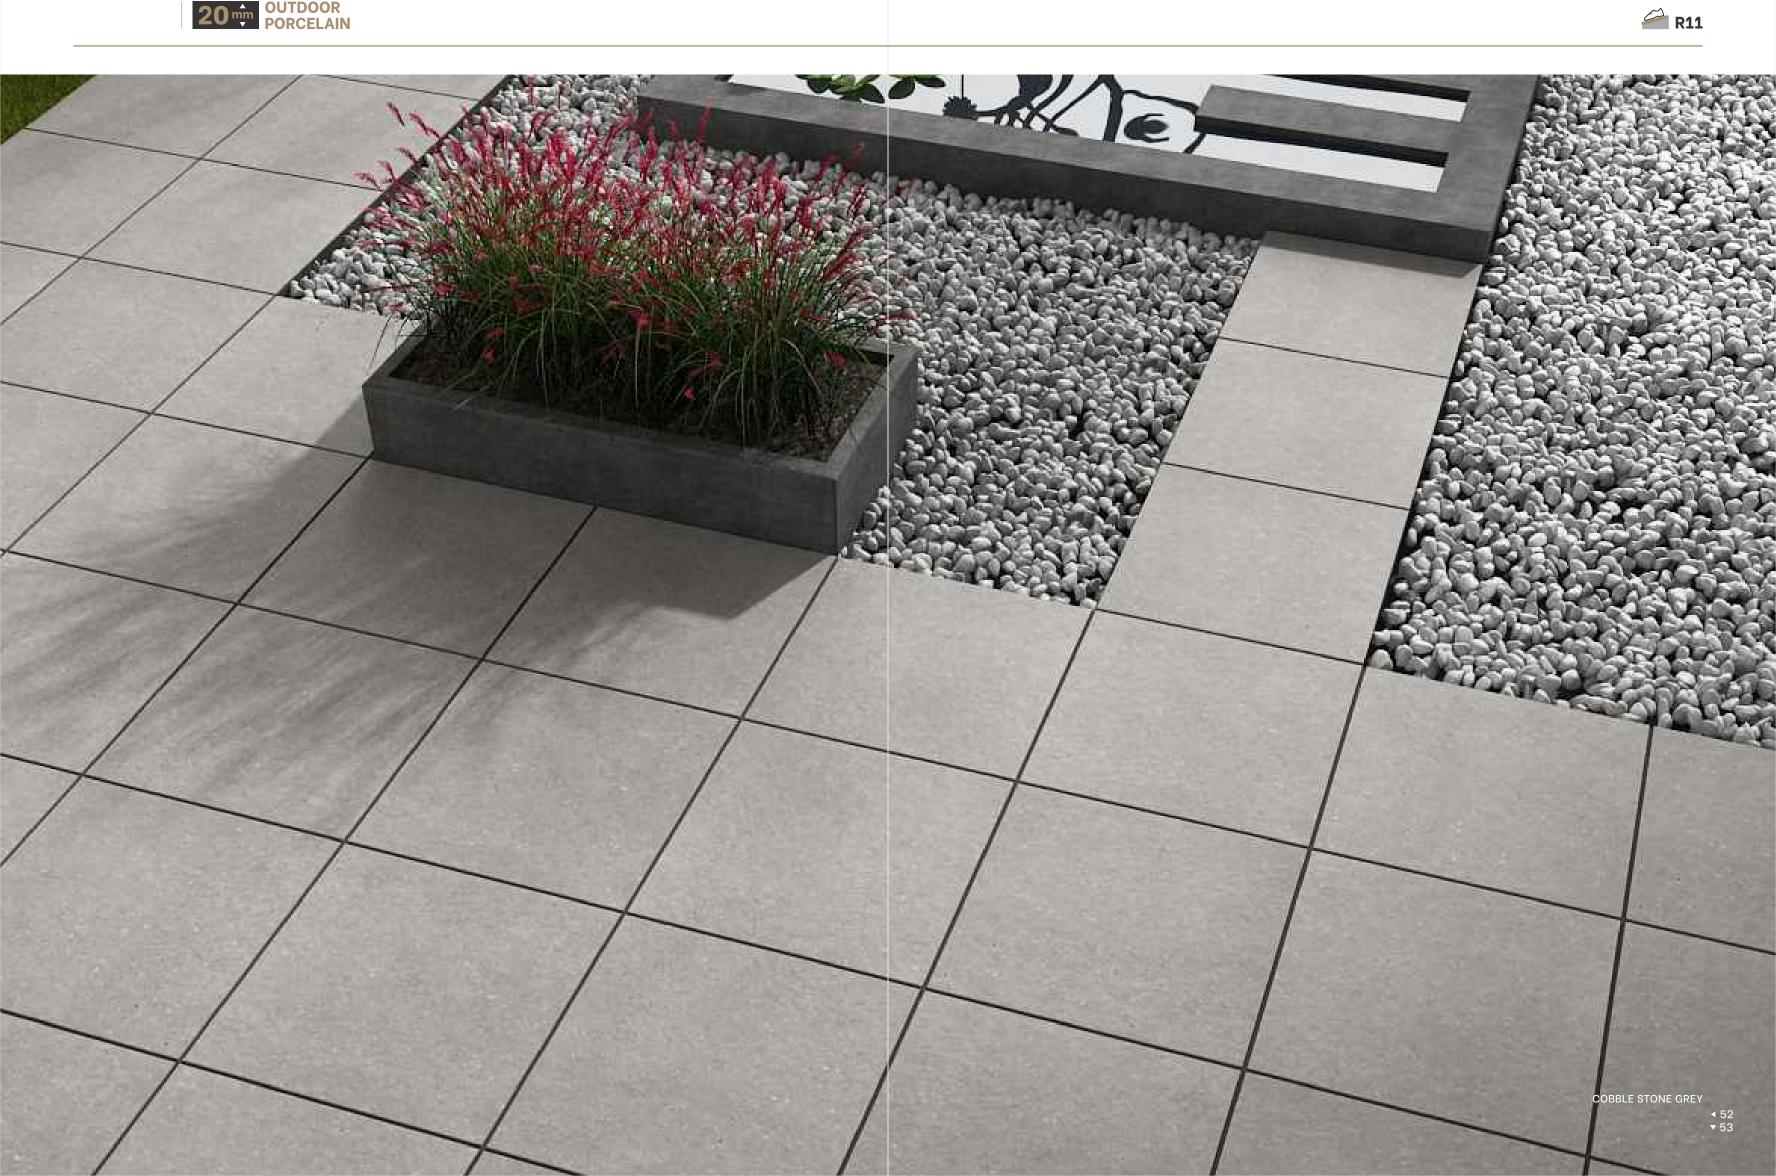

# **03\_ Applications**

Terraces, pathways and covered pools clad with 20mm outdoor porcelain effortlessly merge with the surrounding spaces and nature. Internal flooring that seamlessly communicates and runs into external surfaces. With 20mm outdoor porcelain, urban areas like public parks, gardens and swimming pools unexpectedly become delightful scenic locations.

The products featured in this catalogue are primarily suggested for external spaces that require floorings with anti-skid properties.

Pathways

Pathways