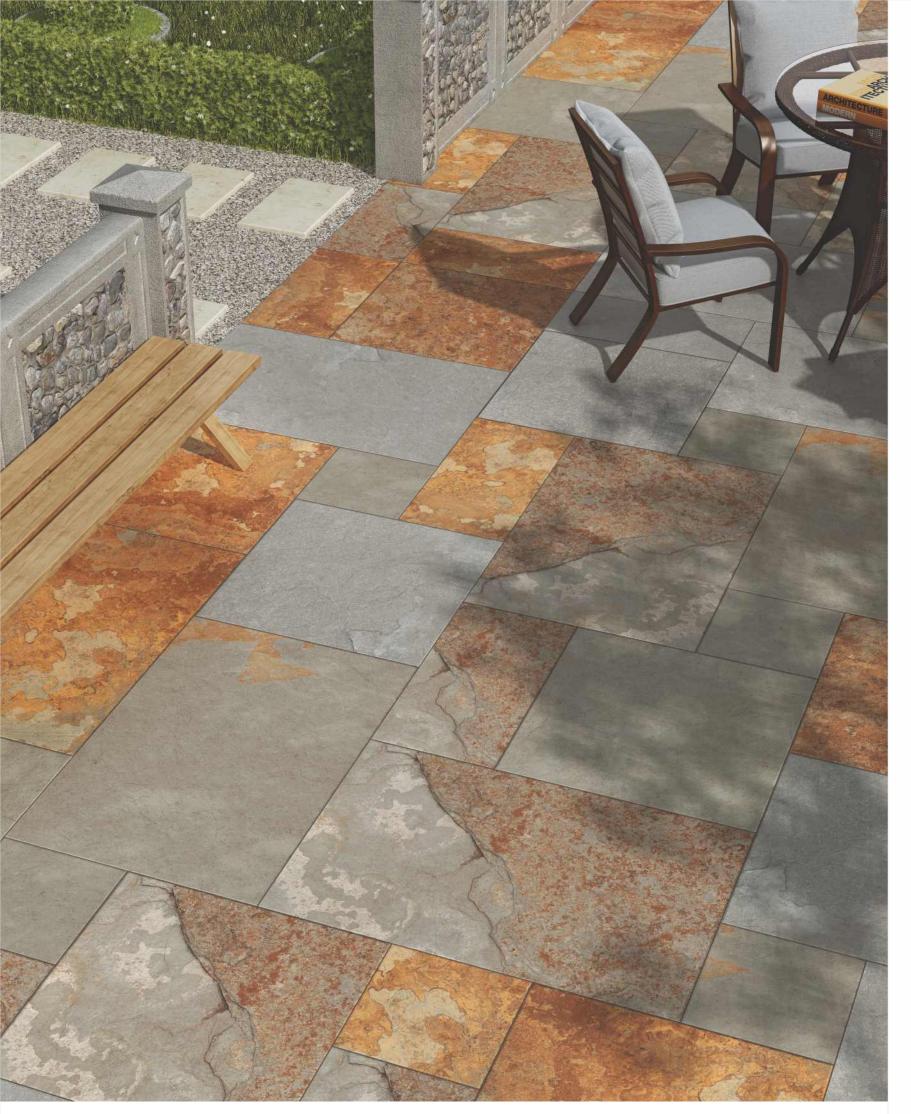

# **03\_ Applications**

Terraces, pathways and covered pools clad with 20mm outdoor porcelain effortlessly merge with the surrounding spaces and nature. Internal flooring that seamlessly communicates and runs into external surfaces. With 20mm outdoor porcelain, urban areas like public parks, gardens and swimming pools unexpectedly become delightful scenic locations.

# **09\_ Application Areas**

Our 20 mm thick Outdoor Porcelain vitrified tile by Our brings together aesthetically appealing quality and the best technical performance and could be used over almost all external areas and usages without the risk of breakage. They are resistant to frost and also to sudden temperature changes besides being anti-slip, easy to clean and are designed to retain their texture and colour over their lifetime.

Public Parks, Gardens

Swimming Pools and Surrounding Areas

Street Furniture

Terraces and Balconies

Driveways and Pathways

Beach Resorts

Parking Lots and Vehical Passage

High-traffic Industrial Areas