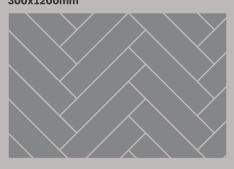

600x900mm

Tiles Combination
300x1200mm

Please note that your stockist may offer the tiles in different pack sizes. All dimensions are standard and all products are designed to be laid with appropriate joints. Please refer to our step-by-step laying guide for additional information on this topic. Also, when using multiple tile packs, always mix the tiles before laying to achieve an overall blended appearance. Tiles Combination 600x900mm

Tiles Combination
300x1200mm