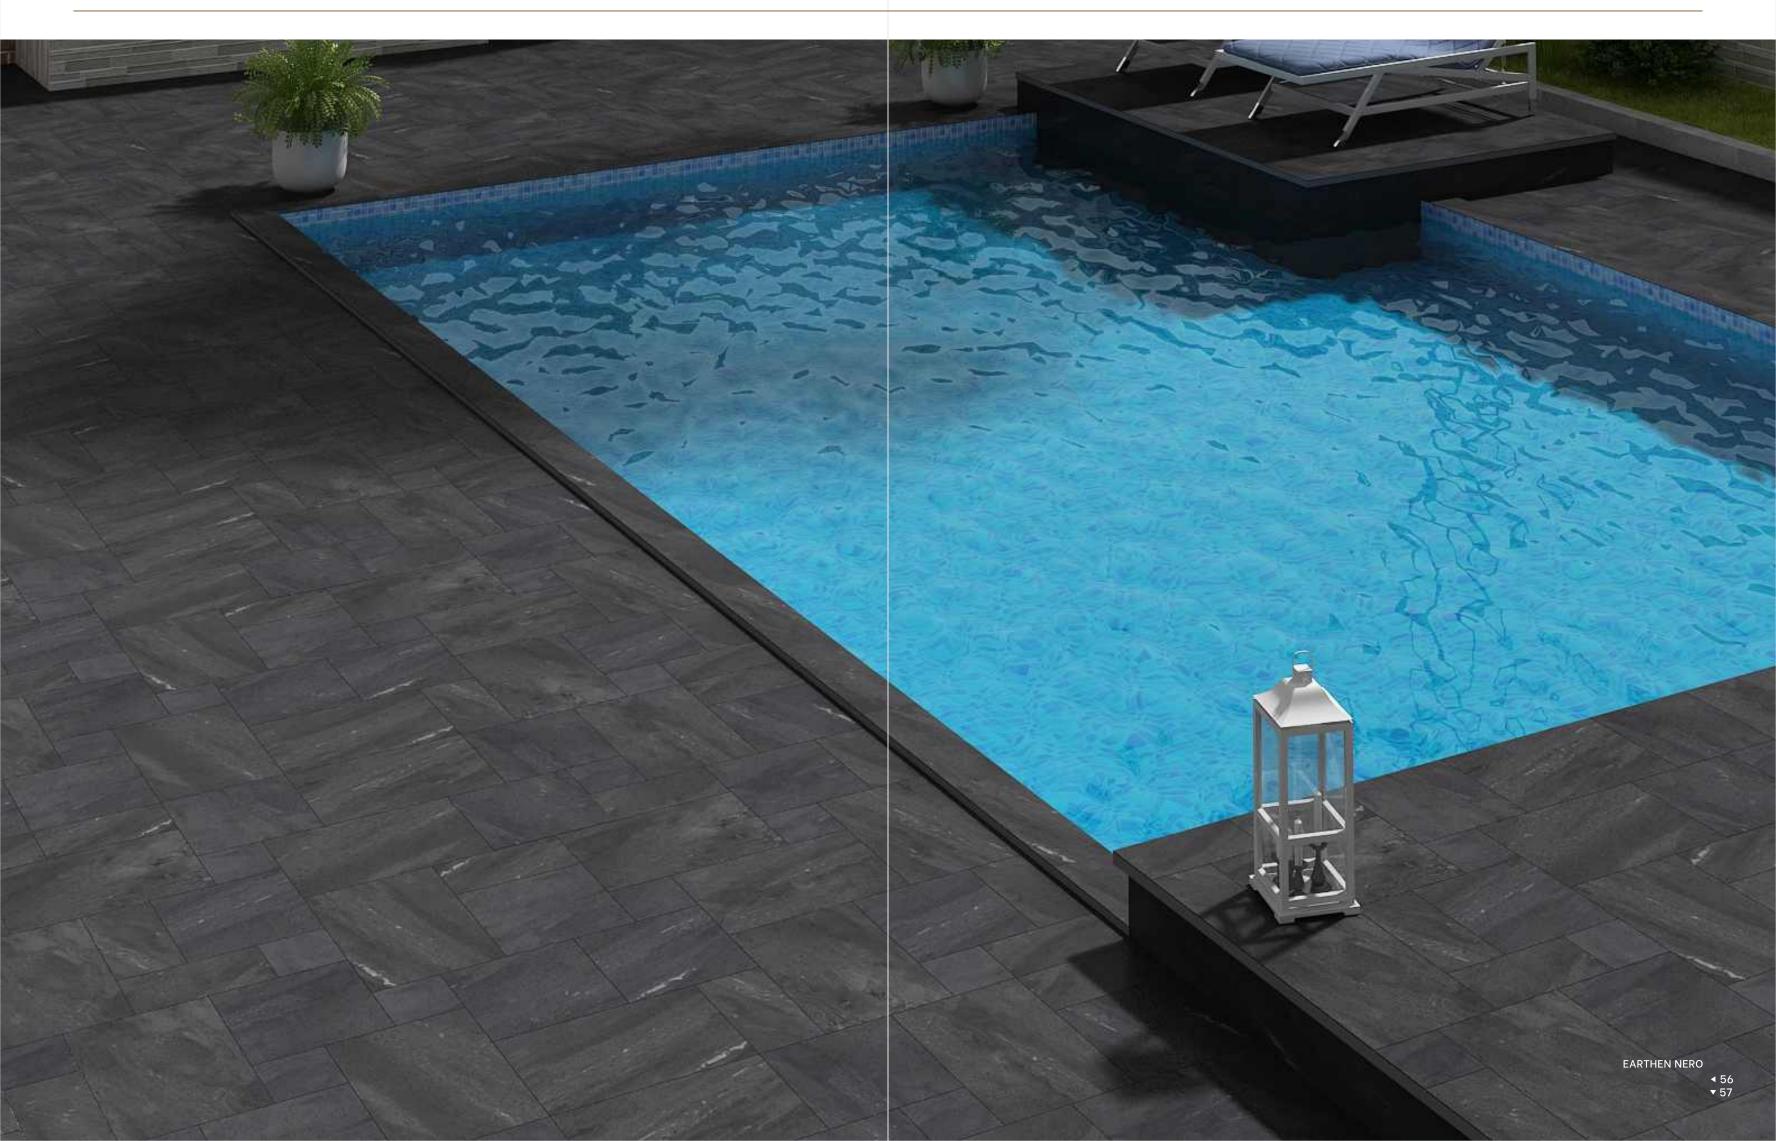

#### EARTHEN GREY

#### EARTHEN

#### EARTHEN BEIGE RANDOM

#### EARTHEN BEIGE

600x900mm, Random - 08

600x600mm, Random - 12

#### EARTHEN GREY

600x900mm, Random - 8

600x600mm, Random - 12

#### EARTHEN DARK GREY

600x900mm, Random - 8

EARTHEN NERO

600x900mm, Random - 8

600x600mm, Random - 12

600x600mm, Random - 12

Mix Patio Pack\_

296x 600mm