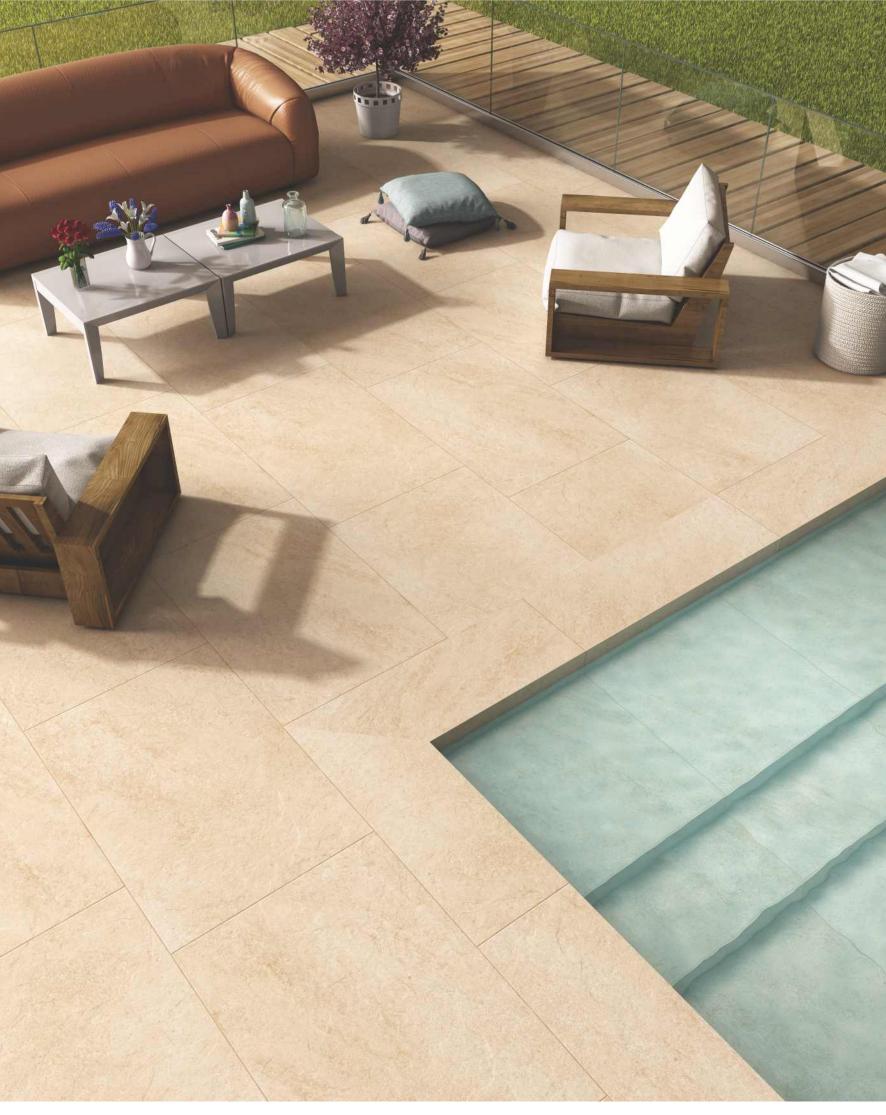

# **03\_ Applications**

Terraces, pathways and covered pools clad with 20mm outdoor porcelain effortlessly merge with the surrounding spaces and nature. Internal flooring that seamlessly communicates and runs into external surfaces. With 20mm outdoor porcelain, urban areas like public parks, gardens and swimming pools unexpectedly become delightful scenic locations.

# **09\_ Application Areas**

Our 20 mm thick Outdoor Porcelain vitrified tile by Our brings together aesthetically appealing quality and the best technical performance and could be used over almost all external areas and usages without the risk of breakage. They are resistant to frost and also to sudden temperature changes besides being anti-slip, easy to clean and are designed to retain their texture and colour over their lifetime.

Public Parks, Gardens

Swimming Pools and Surrounding Areas

Street Furniture

Terraces and Balconies

Driveways and Pathways

Beach Resorts

Parking Lots and Vehical Passage

High-traffic Industrial Areas