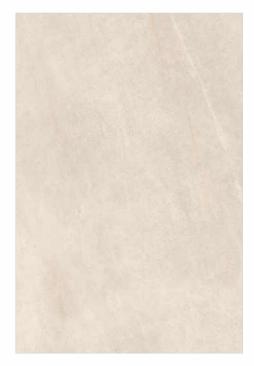

GRAVE STONE BEIGE RANDOM

GRAVE STONE BEIGE

#### G R A V E S T O N E

600x900mm, Random - 8

600x600mm, Random - 8

Mix Patio Pack\_

SOUL STONE BEIGE

600x900mm, Random - 4

600x600mm, Random - 5

SOUL STONE GREY