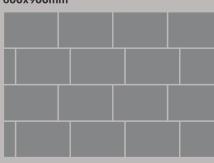

### MAKE NATURAL LOOKING PATTERNS LIKE INTERLOCKING, RANDOM, REPETITIVE, SQUARES WITH OUR OUTDOOR PORCELAIN

Tiles Combination
600x600mm

Tiles Combination

Tiles Combination

Tiles Combination

Tiles Combination

600x900mm

Tiles Combination
300x1200mm

Please note that your stockist may offer the tiles in different pack sizes. All dimensions are standard and all products are designed to be laid with appropriate joints. Please refer to our step-by-step laying guide for additional information on this topic. Also, when using multiple tile packs, always mix the tiles before laying to achieve an overall blended appearance. Tiles Combination 600x900mm