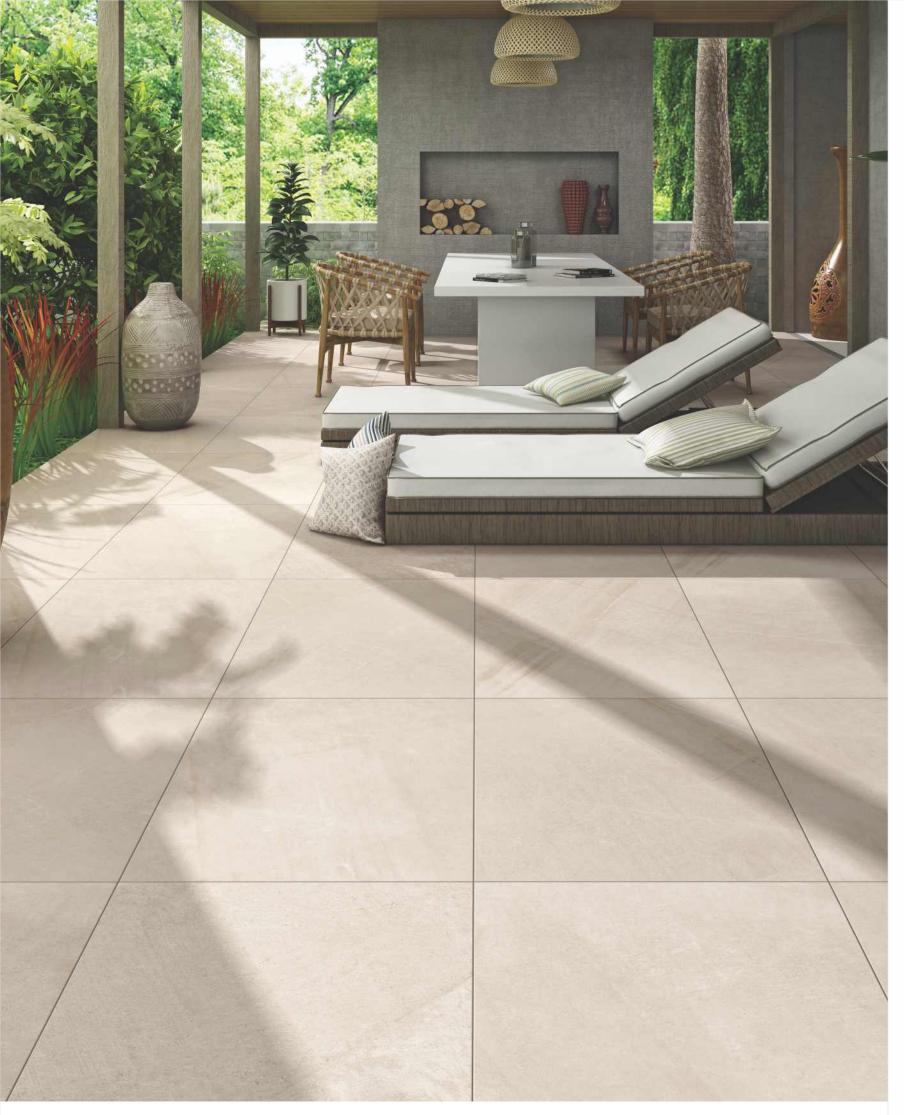

## **20mm - OUTDOOR PORCELAIN**

For those who believe in Nature and value craftsmanship. When you step outdoor to start your day, Our gives you the warmth of Nature. And, at the end of the day, when you walk back home, once again experience the rejuvenation of Mother Nature beckoning you.

# **03\_ Applications**

Terraces, pathways and covered pools clad with 20mm outdoor porcelain effortlessly merge with the surrounding spaces and nature. Internal flooring that seamlessly communicates and runs into external surfaces. With 20mm outdoor porcelain, urban areas like public parks, gardens and swimming pools unexpectedly become delightful scenic locations.

# **09\_ Application Areas**

Our 20 mm thick Outdoor Porcelain vitrified tile by Our brings together aesthetically appealing quality and the best technical performance and could be used over almost all external areas and usages without the risk of breakage. They are resistant to frost and also to sudden temperature changes besides being anti-slip, easy to clean and are designed to retain their texture and colour over their lifetime.

Public Parks, Gardens

Swimming Pools and Surrounding Areas

Street Furniture

Terraces and Balconies

Driveways and Pathways

Beach Resorts

Parking Lots and Vehical Passage

High-traffic Industrial Areas