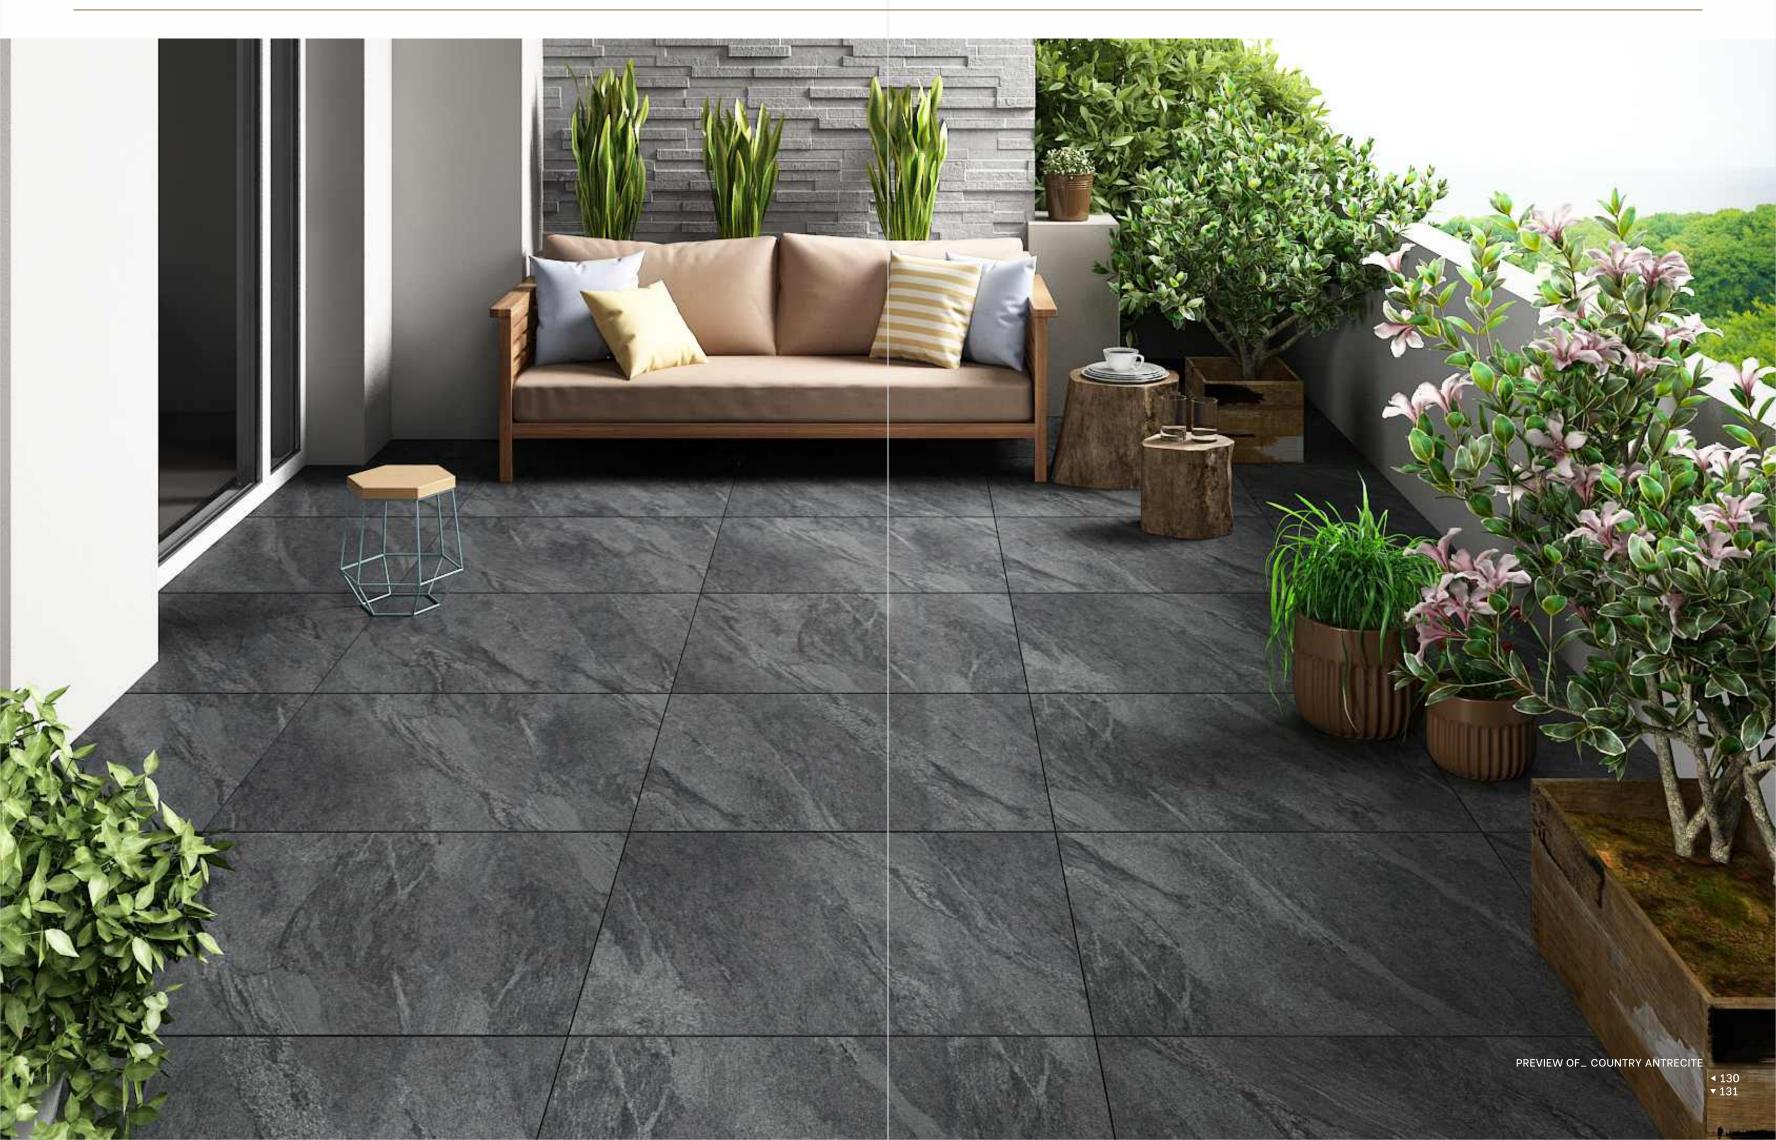

#### COUNTRY LGY

COUNTRY ANTRECITE

#### COUNTRY LGY

600x900mm, Random - 9

#### COUNTRY ANTRECITE

600x900mm, Random - 9

600x600mm, Random - 17

600x600mm, Random - 17

Mix Patio Pack\_

296x 600mm

COBBLE STONE ASH

600x900mm, Random - 3