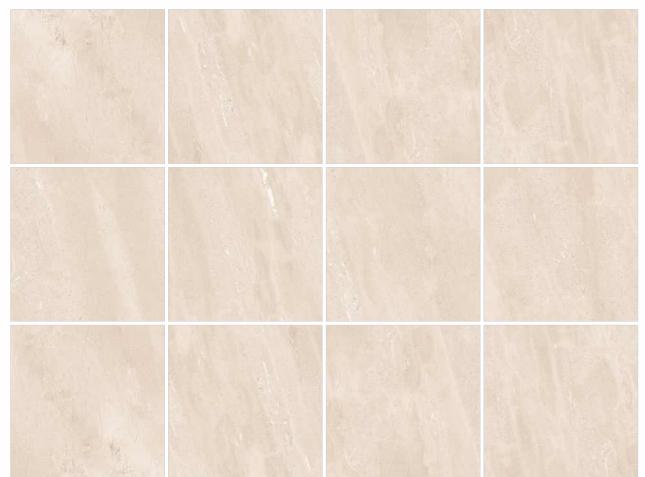

#### CEMENTINO

#### CEMENTINO BEIGE



CEMENTINO ASH

800x800mm, Random - 6



800x800mm, Random - 6

CEMENTINO BEIGE RANDOM



CEMENTINO GREY



800x800mm, Random - 6

#### CEMENTINO NERO RANDOM









#### CEMENTINO NERO





800x800mm, Random - 6











#### C O U N T R Y

#### COUNTRY CREMA



800x800mm, Random - 9

#### COUNTRY CREMA RANDOM



COUNTRY LGY



800x800mm, Random - 9

#### COUNTRY LGY RANDOM









#### COUNTRY ANTRECITE





800x800mm, Random - 9





#### BRASILIAN GREY



800x800mm, Random - 23

#### BRASILIAN GREY RANDOM







PREVIEW OF\_ BRASILIAN BLACK



#### BRASILIAN

#### **BRASILIAN BLACK**



800x800mm, Random - 23









#### EARTHEN

#### EARTHEN BEIGE



EARTHEN GREY



800x800mm, Random - 8

#### EARTHEN BEIGE RANDOM







800x800mm, Random - 8

#### EARTHEN DARK GREY RANDOM









#### EARTHEN NERO



800x800mm, Random - 8





BLUE STONE COIN

🚰 R11



800x800mm, Random - 2

#### BLUE STONE COIN RANDOM







PREVIEW OF\_ BLUE STONE BLACK



#### BLUE STONE



BLUE STONE BLACK



800x800mm

▲ 140▼ 141