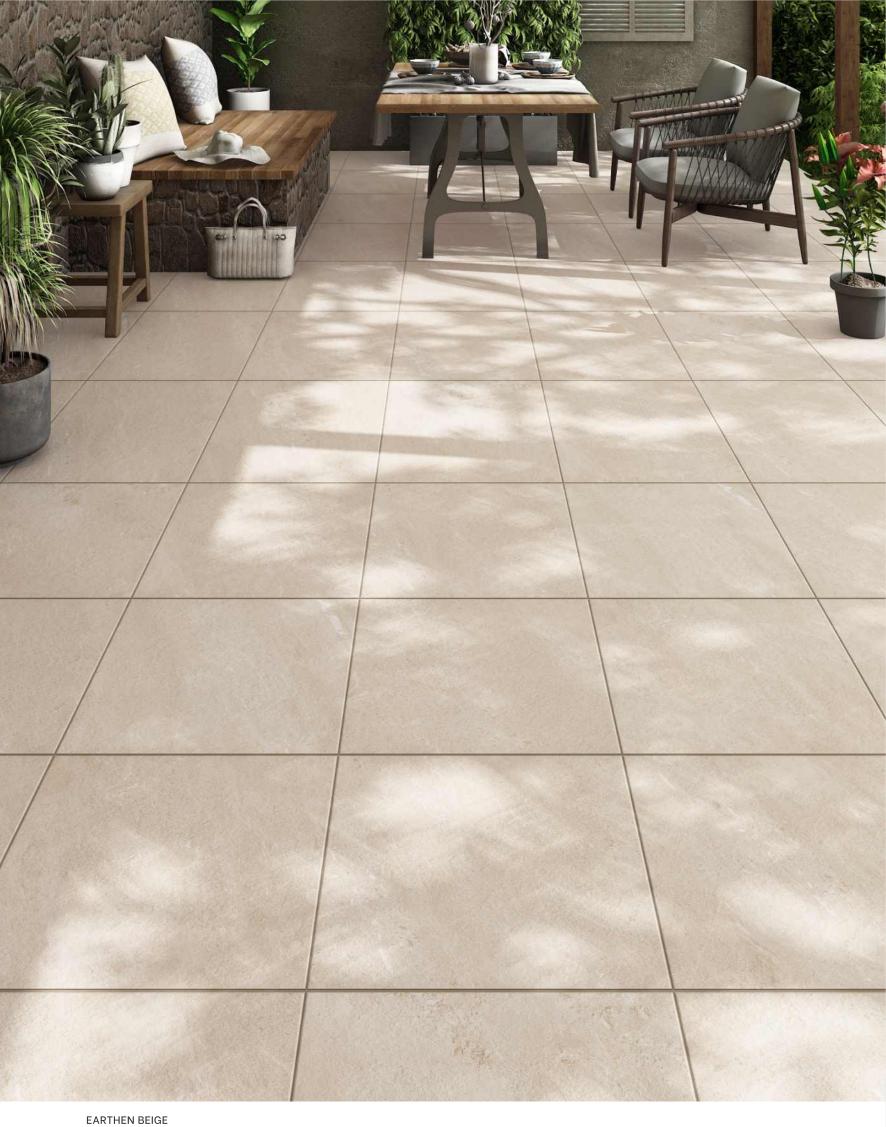

#### EARTHEN BEIGE RANDOM

#### EARTHEN BEIGE

600x900mm, Random - 08

600x600mm, Random - 12

#### EARTHEN GREY

600x900mm, Random - 8

600x600mm, Random - 12

#### EARTHEN DARK GREY

600x900mm, Random - 8

EARTHEN NERO

600x900mm, Random - 8

600x600mm, Random - 12

600x600mm, Random - 12

Mix Patio Pack\_

296x 600mm