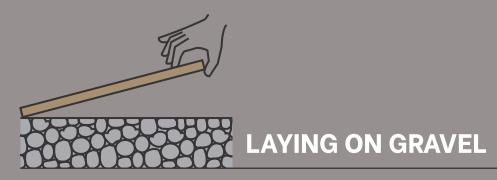

# **DRY LAYING ON GRASS**

On a grassy surface, installation is carried out by dry laying the slabs over grass without any adhesives.

INSTALLATION OVER GRASS COULD BE DONE IN TWO WAYS:

#### 1\_ ON GRAVEL BASE

- ¬ Remove the grass underneath the 20 mm tile.
- ¬ Dig for a depth of upto 5 cm during warm and dry
- ¬ Fill the excavated area with gravel (sized 4-8 mm)