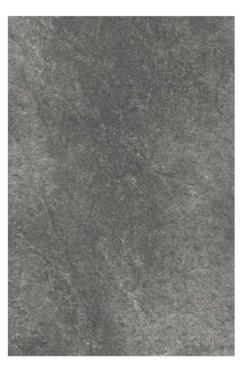

QUARZITE CREMA

🚰 R11

QUARZITE NATURAL

#### QUARZITE CREMA

600x900mm, Random - 14

#### QUARZITE NATURAL

600x900mm, Random - 14

600x600mm, Random - 14

600x600mm, Random - 14

Mix Patio Pack\_

296x 600mm