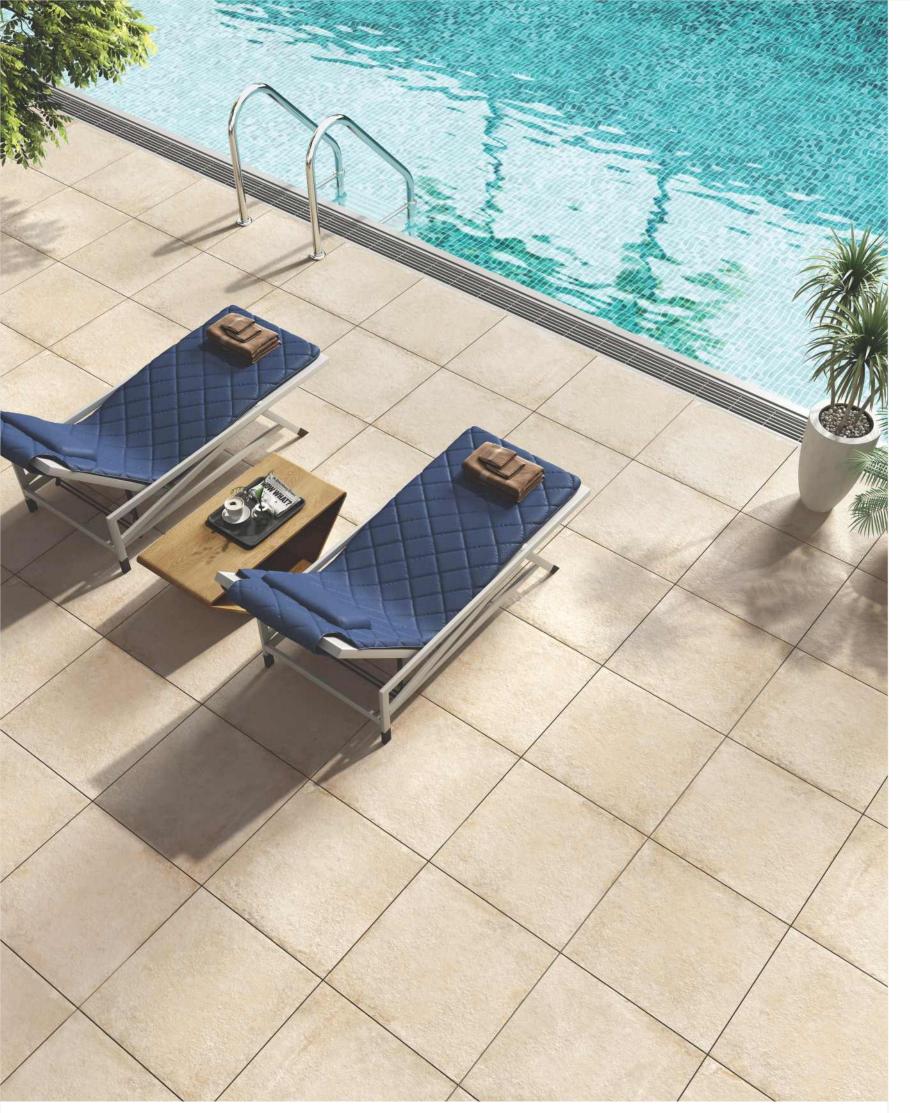

# **03\_ Applications**

Terraces, pathways and covered pools clad with 20mm outdoor porcelain effortlessly merge with the surrounding spaces and nature. Internal flooring that seamlessly communicates and runs into external surfaces. With 20mm outdoor porcelain, urban areas like public parks, gardens and swimming pools unexpectedly become delightful scenic locations.

The products featured in this catalogue are primarily suggested for external spaces that require floorings with anti-skid properties.

Pathways

Pathways

# **09\_ Application Areas**

Our 20 mm thick Outdoor Porcelain vitrified tile by Our brings together aesthetically appealing quality and the best technical performance and could be used over almost all external areas and usages without the risk of breakage. They are resistant to frost and also to sudden temperature changes besides being anti-slip, easy to clean and are designed to retain their texture and colour over their lifetime.

Public Parks, Gardens

Swimming Pools and Surrounding Areas

Street Furniture

Terraces and Balconies

Driveways and Pathways

Beach Resorts

Parking Lots and Vehical Passage

High-traffic Industrial Areas