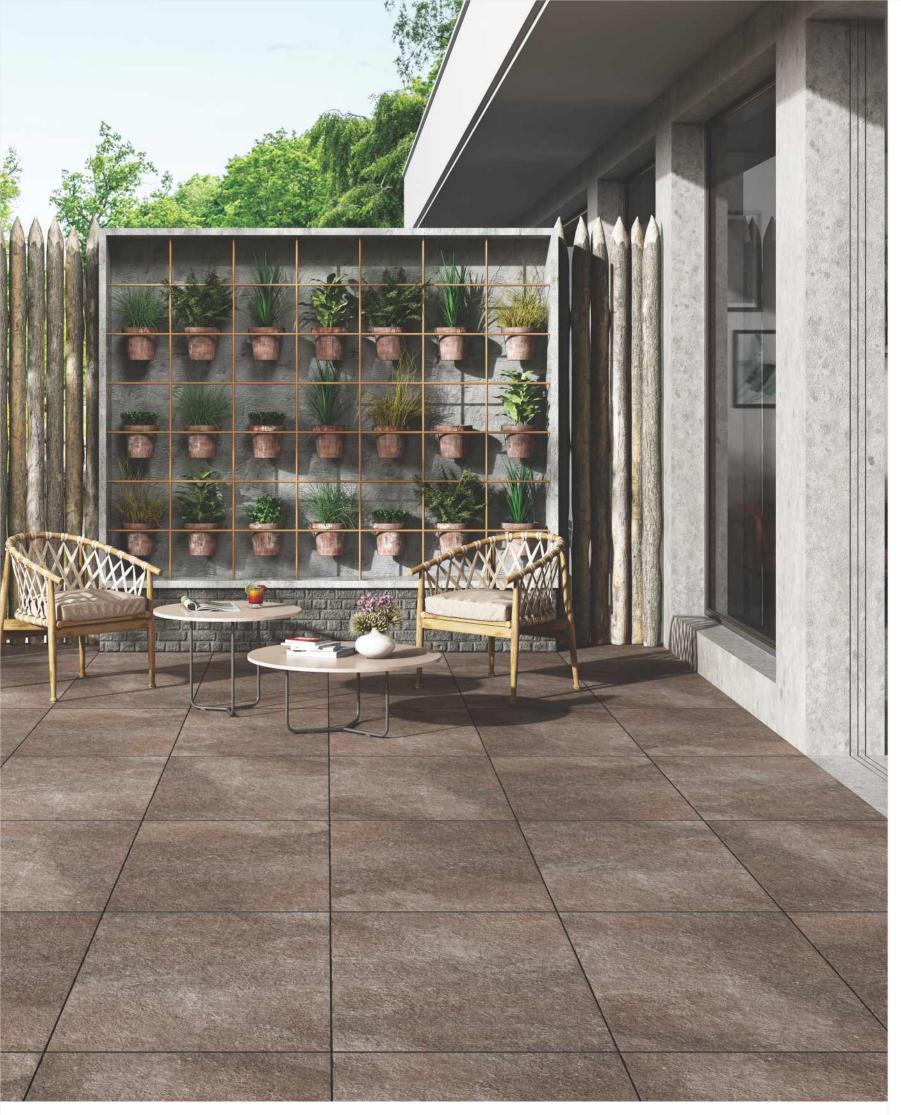

# **03\_ Applications**

Terraces, pathways and covered pools clad with 20mm outdoor porcelain effortlessly merge with the surrounding spaces and nature. Internal flooring that seamlessly communicates and runs into external surfaces. With 20mm outdoor porcelain, urban areas like public parks, gardens and swimming pools unexpectedly become delightful scenic locations.

The products featured in this catalogue are primarily suggested for external spaces that require floorings with anti-skid properties.

Pathways

Pathways

# **09\_ Application Areas**

Our 20 mm thick Outdoor Porcelain vitrified tile by Our brings together aesthetically appealing quality and the best technical performance and could be used over almost all external areas and usages without the risk of breakage. They are resistant to frost and also to sudden temperature changes besides being anti-slip, easy to clean and are designed to retain their texture and colour over their lifetime.

Public Parks, Gardens

Swimming Pools and Surrounding Areas

Street Furniture

Terraces and Balconies

Driveways and Pathways

Beach Resorts

Parking Lots and Vehical Passage

High-traffic Industrial Areas

Out door patio and verandah