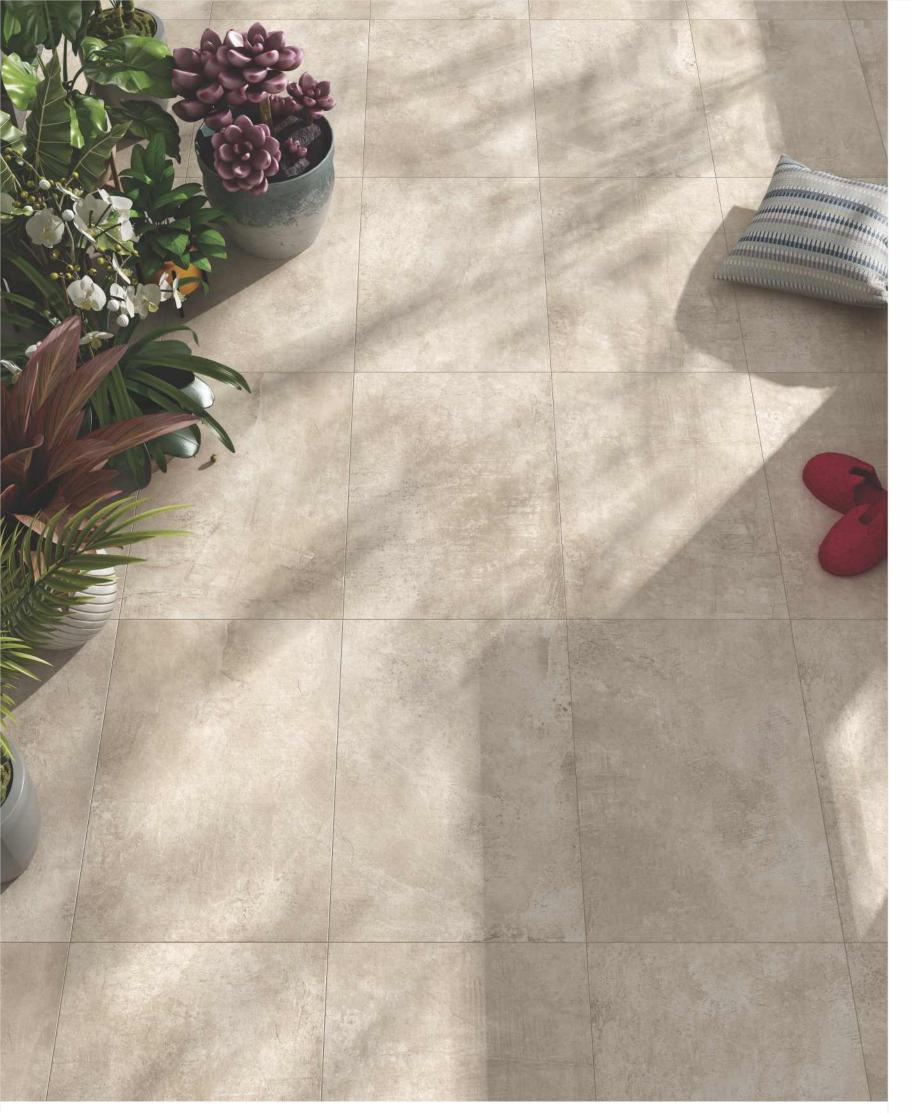

## **20mm - OUTDOOR PORCELAIN**

For those who believe in Nature and value craftsmanship. When you step outdoor to start your day, Our gives you the warmth of Nature. And, at the end of the day, when you walk back home, once again experience the rejuvenation of Mother Nature beckoning you.

# **03\_ Applications**

Terraces, pathways and covered pools clad with 20mm outdoor porcelain effortlessly merge with the surrounding spaces and nature. Internal flooring that seamlessly communicates and runs into external surfaces. With 20mm outdoor porcelain, urban areas like public parks, gardens and swimming pools unexpectedly become delightful scenic locations.

The products featured in this catalogue are primarily suggested for external spaces that require floorings with anti-skid properties.

Pathways

Pathways