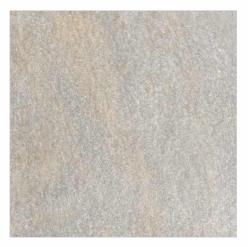

QUARZITE CREMA

🚰 R11

QUARZITE NATURAL

#### QUARZITE NATURAL

600x900mm, Random - 14

600x600mm, Random - 14

600x600mm, Random - 14

Mix Patio Pack\_

296x 600mm