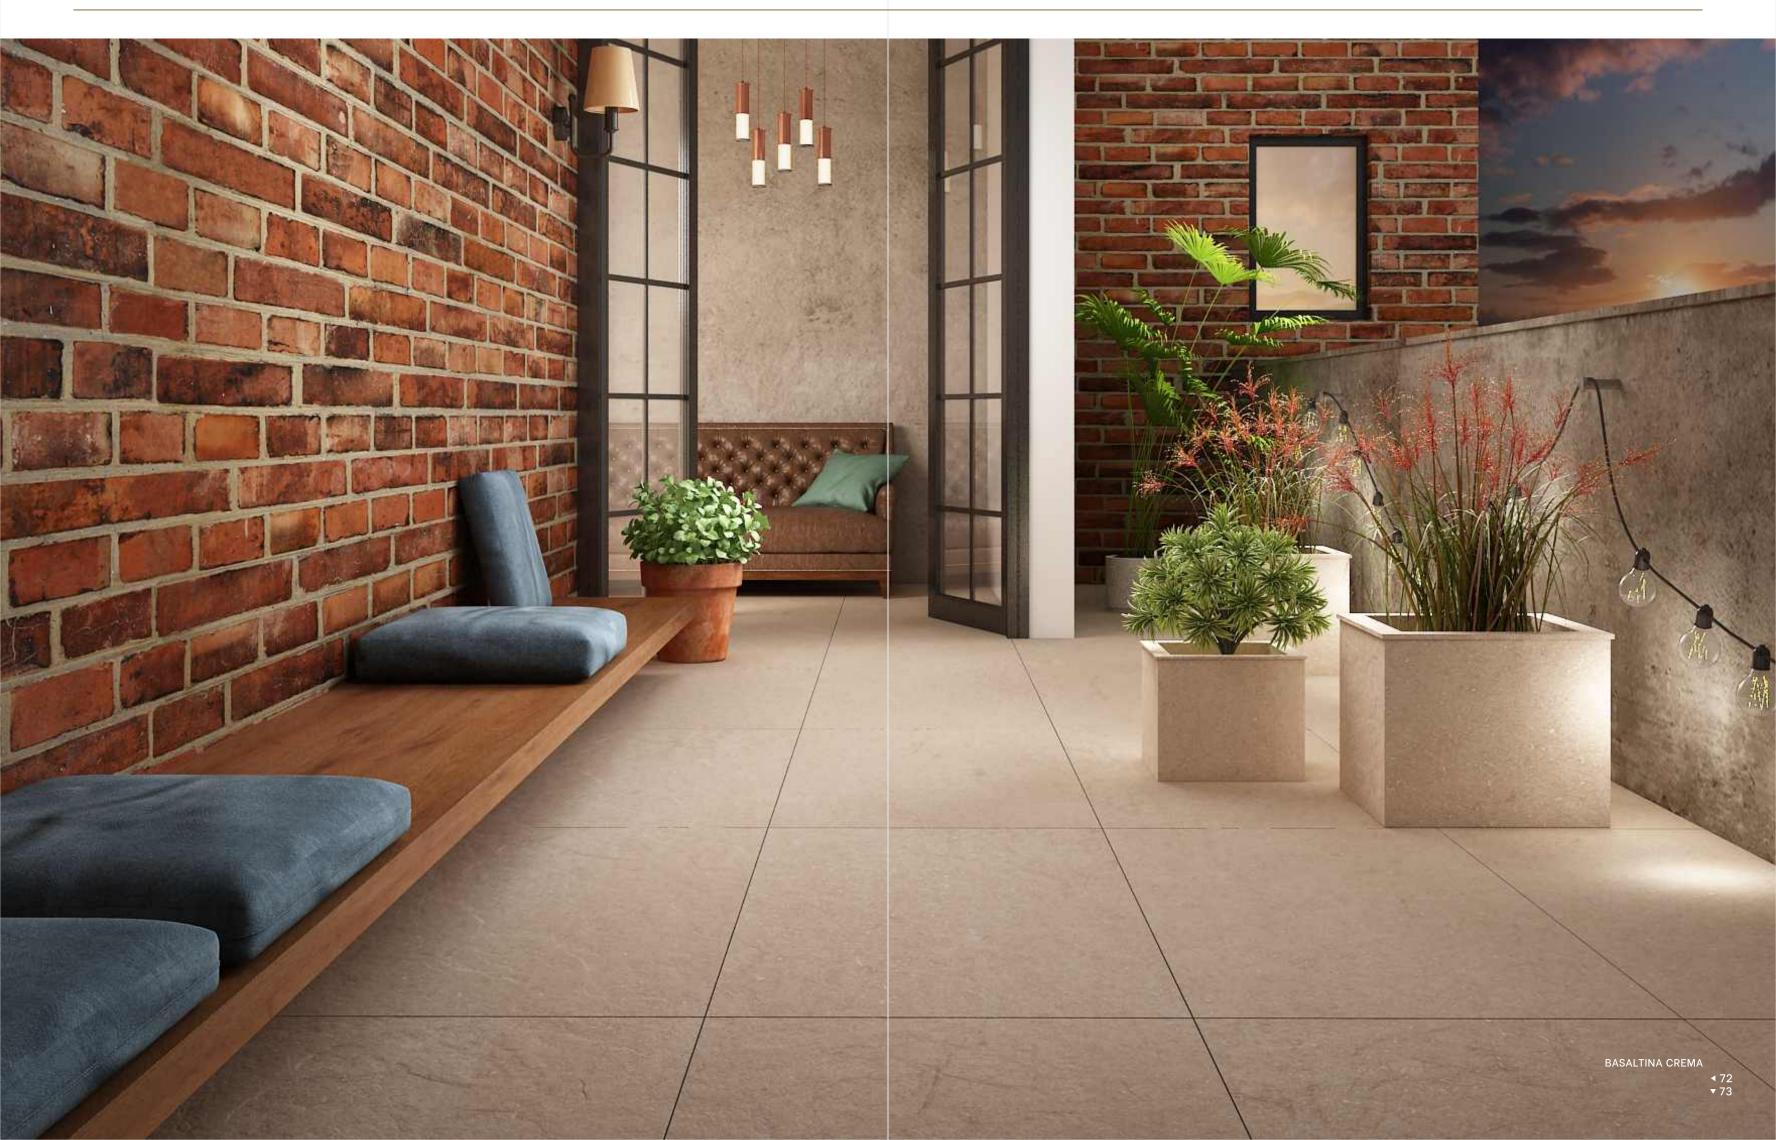

#### BASALTINA CREMA

600x900mm, Random - 6

SLATE IMPEIO

600x900mm, Random - 12

600x600mm, Random - 9

600x600mm, Random - 24

Mix Patio Pack\_

296x 600mm