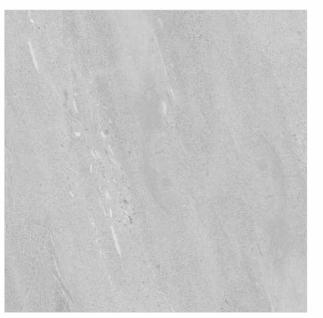

# Explore the adventure of classic earthy surfaces.

























#### CEMENTINO

#### CEMENTINO BEIGE



CEMENTINO ASH

800x800mm, Random - 6



800x800mm, Random - 6

CEMENTINO BEIGE RANDOM



CEMENTINO GREY



800x800mm, Random - 6

#### CEMENTINO NERO RANDOM









#### CEMENTINO NERO





800x800mm, Random - 6











#### C O U N T R Y

#### COUNTRY CREMA



800x800mm, Random - 9

#### COUNTRY CREMA RANDOM



COUNTRY LGY



800x800mm, Random - 9

#### COUNTRY LGY RANDOM









#### COUNTRY ANTRECITE





800x800mm, Random - 9





#### BRASILIAN GREY



800x800mm, Random - 23

#### BRASILIAN GREY RANDOM







PREVIEW OF\_ BRASILIAN BLACK



#### BRASILIAN

#### **BRASILIAN BLACK**



800x800mm, Random - 23









#### EARTHEN

#### EARTHEN BEIGE



EARTHEN GREY



800x800mm, Random - 8

#### EARTHEN BEIGE RANDOM







800x800mm, Random - 8

#### EARTHEN DARK GREY RANDOM









#### EARTHEN NERO



800x800mm, Random - 8





BLUE STONE COIN

🚰 R11



800x800mm, Random - 2

#### BLUE STONE COIN RANDOM







PREVIEW OF\_ BLUE STONE BLACK



#### BLUE STONE



BLUE STONE BLACK



800x800mm

▲ 140▼ 141