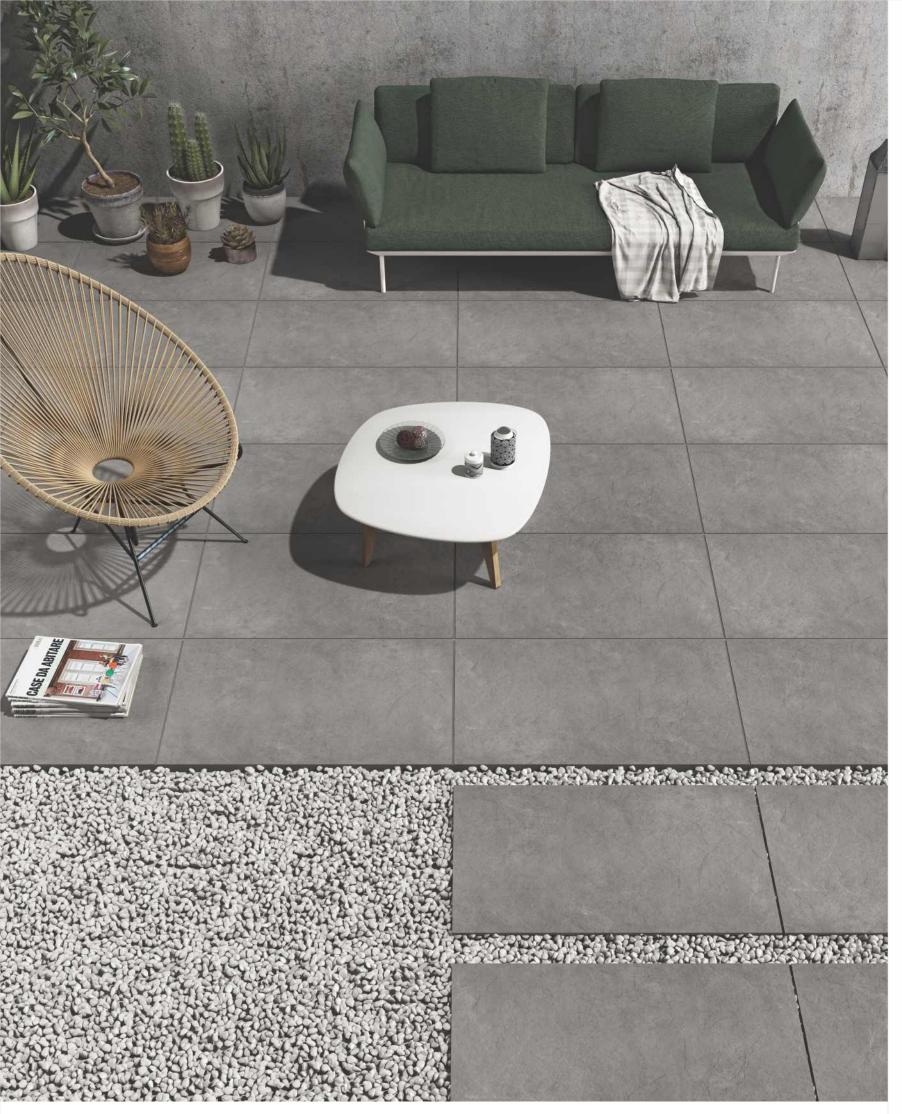

# **03\_ Applications**

Terraces, pathways and covered pools clad with 20mm outdoor porcelain effortlessly merge with the surrounding spaces and nature. Internal flooring that seamlessly communicates and runs into external surfaces. With 20mm outdoor porcelain, urban areas like public parks, gardens and swimming pools unexpectedly become delightful scenic locations.

# **09\_ Application Areas**

Our 20 mm thick Outdoor Porcelain vitrified tile by Our brings together aesthetically appealing quality and the best technical performance and could be used over almost all external areas and usages without the risk of breakage. They are resistant to frost and also to sudden temperature changes besides being anti-slip, easy to clean and are designed to retain their texture and colour over their lifetime.

Public Parks, Gardens

Swimming Pools and Surrounding Areas

Street Furniture

Terraces and Balconies

Driveways and Pathways

Beach Resorts

Parking Lots and Vehical Passage

High-traffic Industrial Areas