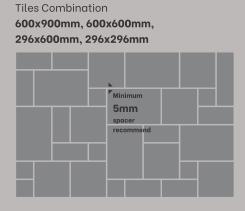

### MAKE NATURAL LOOKING PATTERNS LIKE INTERLOCKING, RANDOM, REPETITIVE, SQUARES WITH OUR OUTDOOR PORCELAIN

Tiles Combination
600x600mm

Tiles Combination

Tiles Combination

Tiles Combination

Tiles Combination

600x900mm

Tiles Combination
300x1200mm

Please note that your stockist may offer the tiles in different pack sizes. All dimensions are standard and all products are designed to be laid with appropriate joints. Please refer to our step-by-step laying guide for additional information on this topic. Also, when using multiple tile packs, always mix the tiles before laying to achieve an overall blended appearance. Tiles Combination 600x900mm

Tiles Combination
300x1200mm