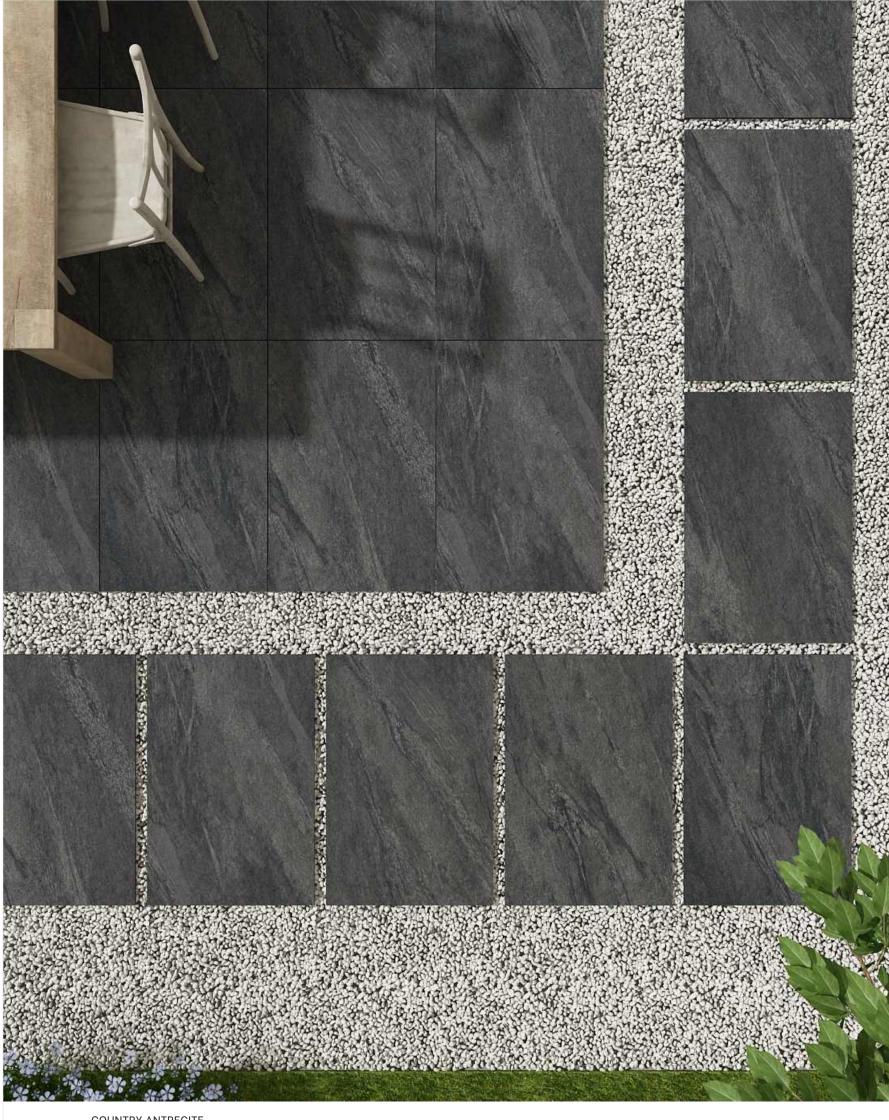

#### COUNTRY LGY

COUNTRY ANTRECITE

#### C O U N T R Y

#### COUNTRY ANTRECITE

600x900mm, Random - 9

600x600mm, Random - 17

600x600mm, Random - 17

Mix Patio Pack\_

296x 600mm

COBBLE STONE ASH

600x900mm, Random - 3