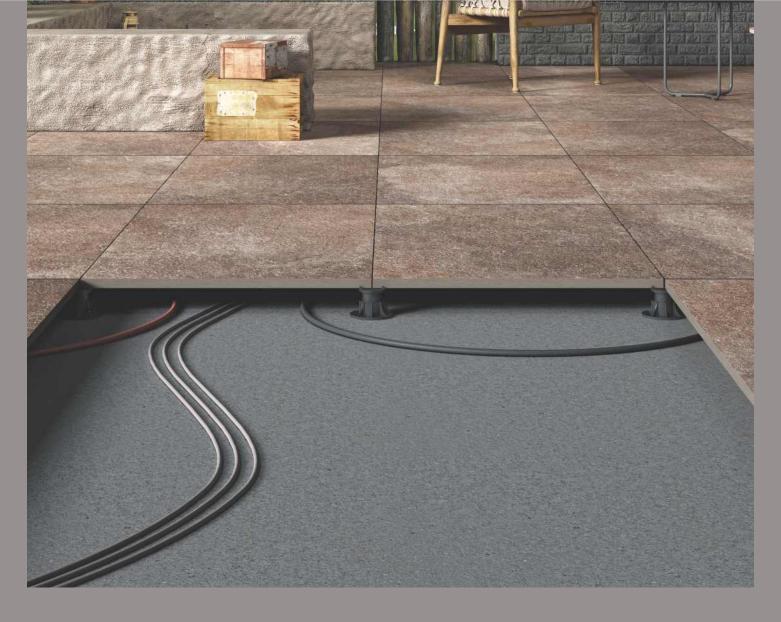

On terraces or accessible attics, it is possible to build raised level flooring that even allows for rainwater drainage. After the slab and its sloping screed are complete, install the waterproofing membrane. Position the pedestal according to the desired size and use the slope corrector, if necessary. During the installation process, correctly adjust each pedestal to achieve a smooth flat floor.

## OUTDOOR LAYING ON RAISED FLOORING