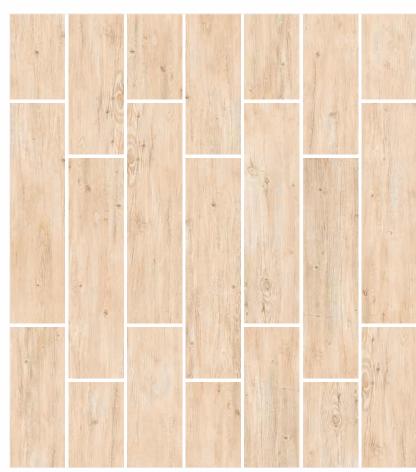

# Series

Get closer to nature with Ou Wood series porcelain tiles. I helps you create the same effect as natural wood surface, but with the advantage of being anti-slip, strong, frost free and water resistant.

### Explore the adventure of dimentional surfaces.

CHERRY WOOD BEIGE RANDOM

CHERRY WOOD BEIGE