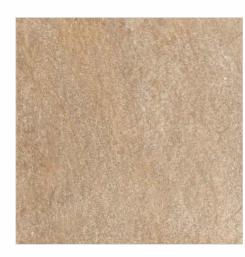

QUARZITE CREMA

🚰 R11

QUARZITE NATURAL

#### QUARZITE NATURAL

600x900mm, Random - 14

600x600mm, Random - 14

600x600mm, Random - 14

Mix Patio Pack\_

296x 600mm