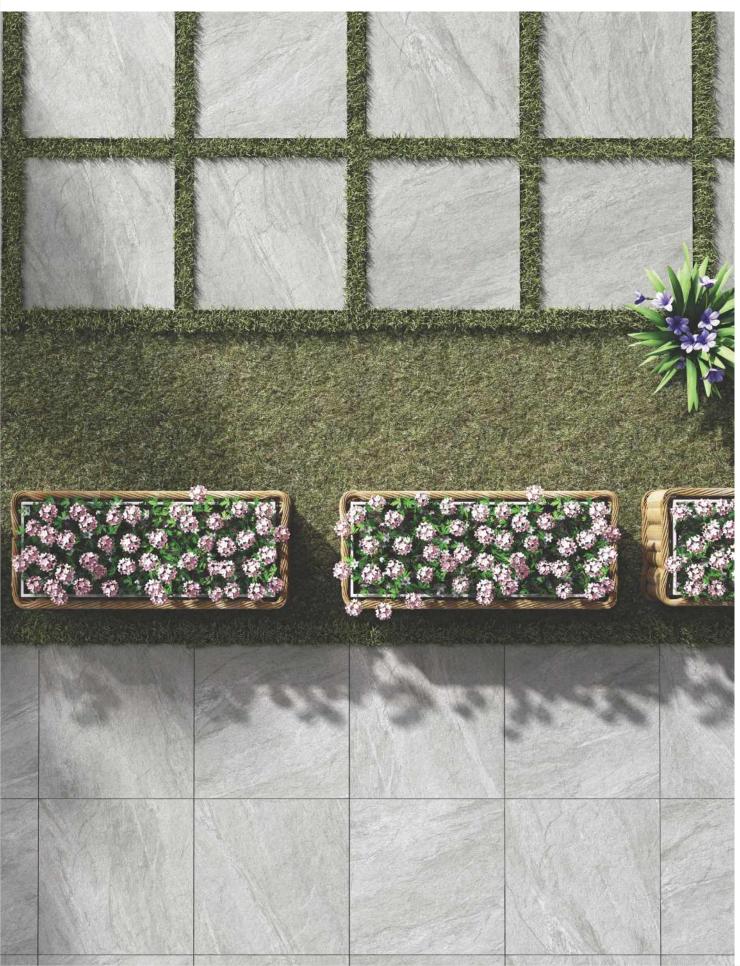

# **03\_ Applications**

Terraces, pathways and covered pools clad with 20mm outdoor porcelain effortlessly merge with the surrounding spaces and nature. Internal flooring that seamlessly communicates and runs into external surfaces. With 20mm outdoor porcelain, urban areas like public parks, gardens and swimming pools unexpectedly become delightful scenic locations.

The products featured in this catalogue are primarily suggested for external spaces that require floorings with anti-skid properties.

Pathways

Pathways