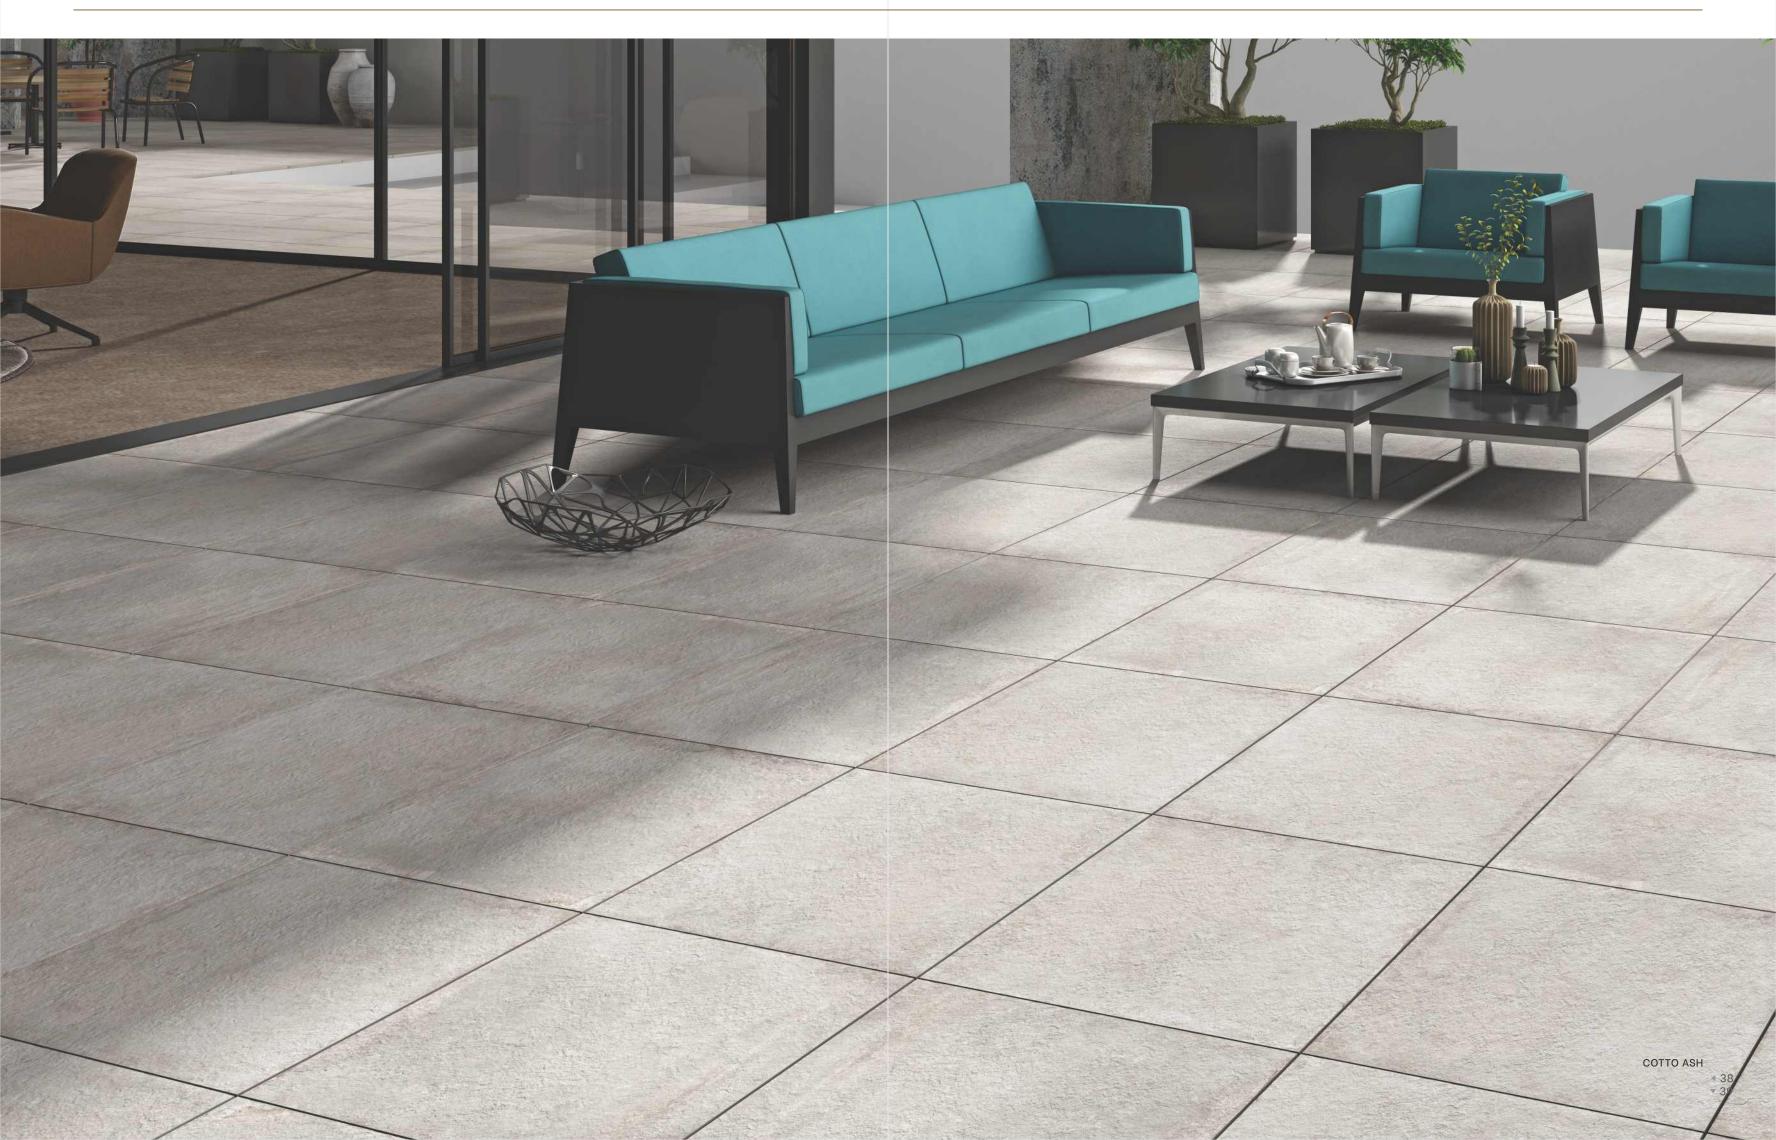

# **03\_ Applications**

Terraces, pathways and covered pools clad with 20mm outdoor porcelain effortlessly merge with the surrounding spaces and nature. Internal flooring that seamlessly communicates and runs into external surfaces. With 20mm outdoor porcelain, urban areas like public parks, gardens and swimming pools unexpectedly become delightful scenic locations.

The products featured in this catalogue are primarily suggested for external spaces that require floorings with anti-skid properties.

Pathways

Pathways

# **09\_ Application Areas**

Our 20 mm thick Outdoor Porcelain vitrified tile by Our brings together aesthetically appealing quality and the best technical performance and could be used over almost all external areas and usages without the risk of breakage. They are resistant to frost and also to sudden temperature changes besides being anti-slip, easy to clean and are designed to retain their texture and colour over their lifetime.

Public Parks, Gardens

Swimming Pools and Surrounding Areas

Street Furniture

Terraces and Balconies

Driveways and Pathways

Beach Resorts

Parking Lots and Vehical Passage

High-traffic Industrial Areas