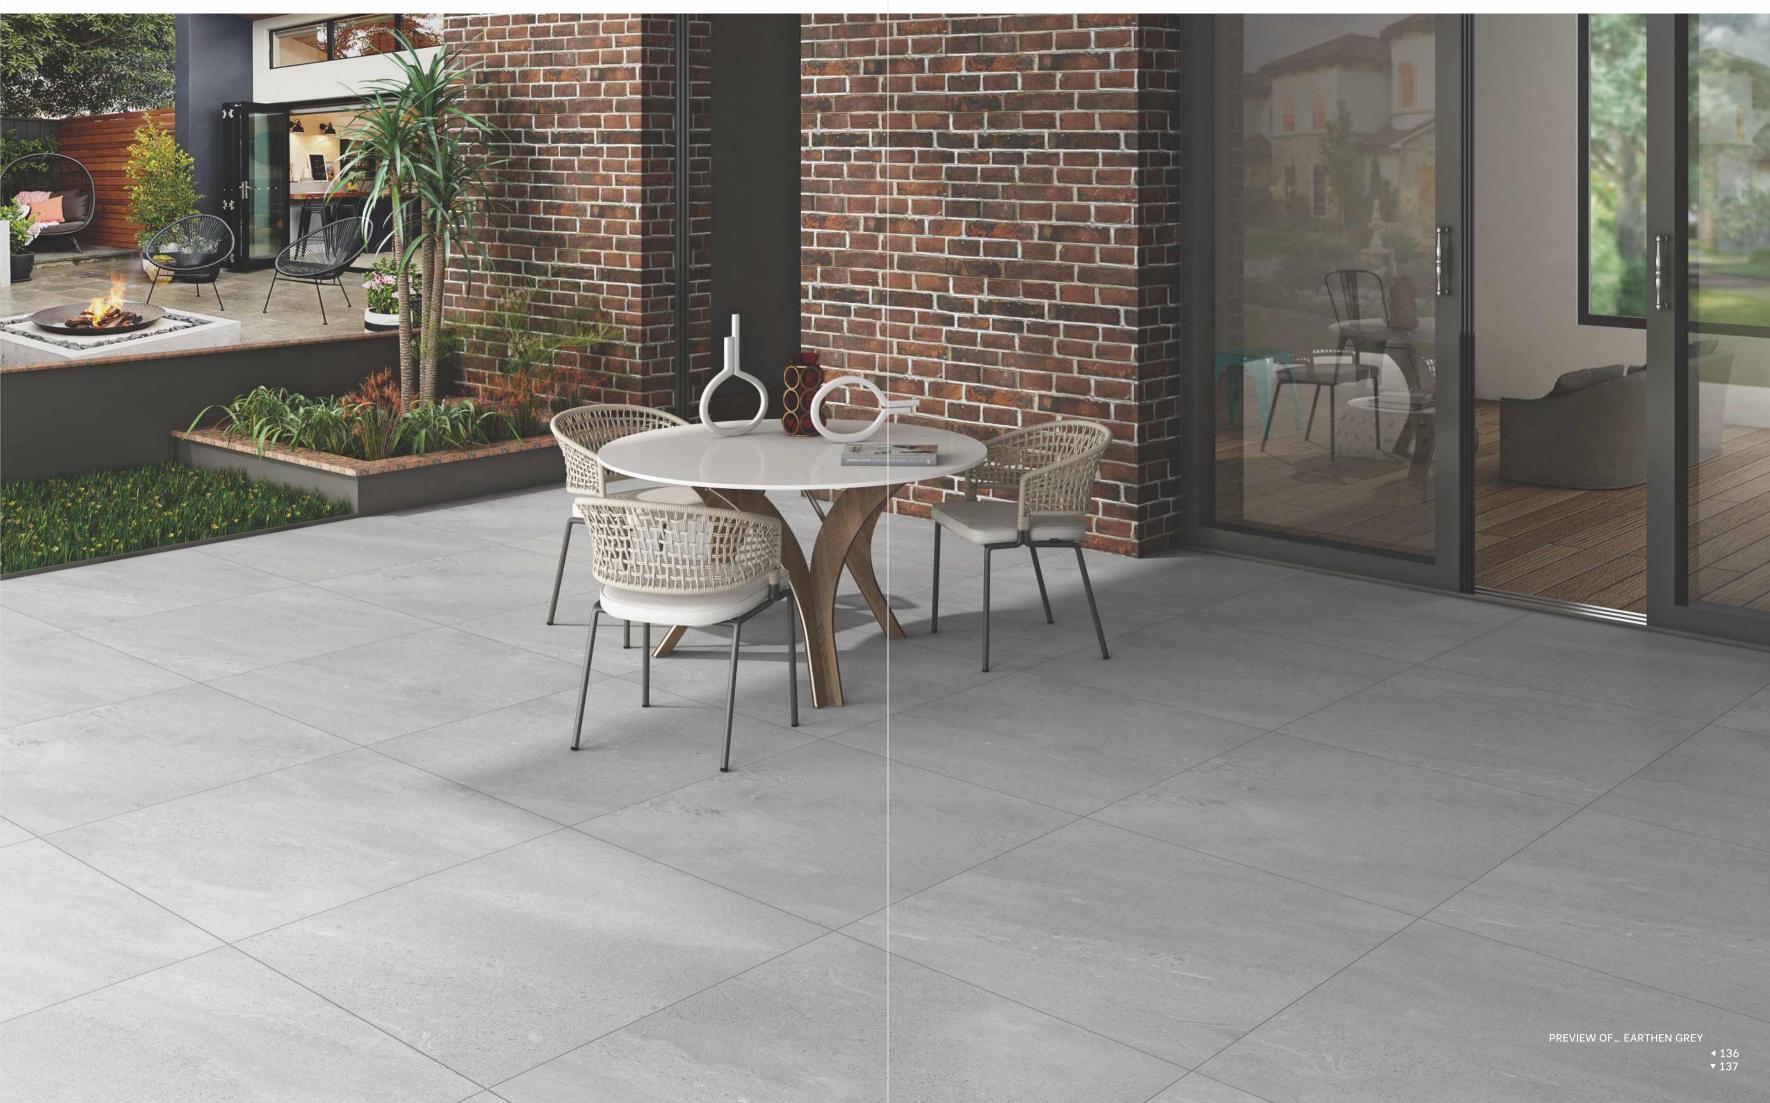

#### EARTHEN GREY

#### EARTHEN

#### EARTHEN BEIGE RANDOM

#### EARTHEN BEIGE

600x900mm, Random - 08

600x600mm, Random - 12

#### EARTHEN GREY

600x900mm, Random - 8

600x600mm, Random - 12

#### EARTHEN DARK GREY

600x900mm, Random - 8

EARTHEN NERO

600x900mm, Random - 8

600x600mm, Random - 12

600x600mm, Random - 12

Mix Patio Pack\_

296x 600mm