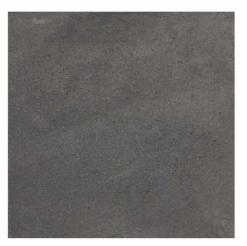

#### BLUE GREY NATURAL

BASALT NATURAL

600x900mm

600x900mm

600x600mm

600x600mm

Mix Patio Pack\_

296x 600mm