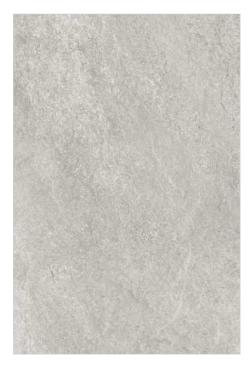

QUARZITE CREMA

🚰 R11

QUARZITE NATURAL

#### QUARZITE CREMA

600x900mm, Random - 14

#### QUARZITE NATURAL

600x900mm, Random - 14

600x600mm, Random - 14

600x600mm, Random - 14

Mix Patio Pack\_

296x 600mm