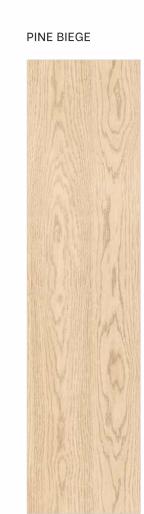

#### P I N E

300x1200mm, Random - 6

PINE NATURAL

300x1200mm, Random - 6

PINE BIANCO

300x1200mm, Random – 6

PINE VINTAGE

300x1200mm, Random - 6