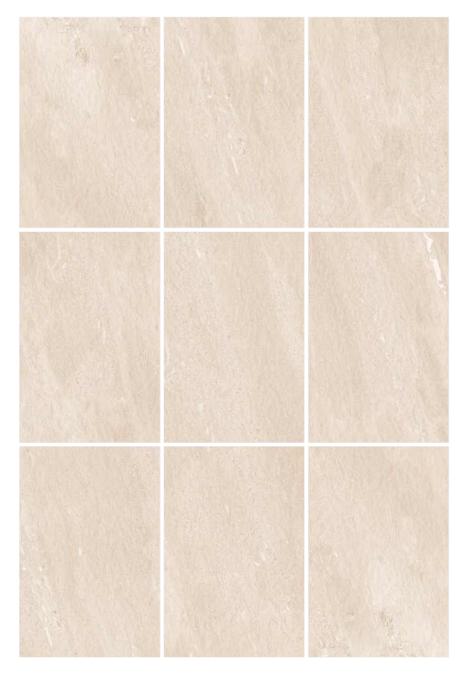

#### EARTHEN BEIGE RANDOM

#### EARTHEN BEIGE

600x900mm, Random - 08

600x600mm, Random - 12