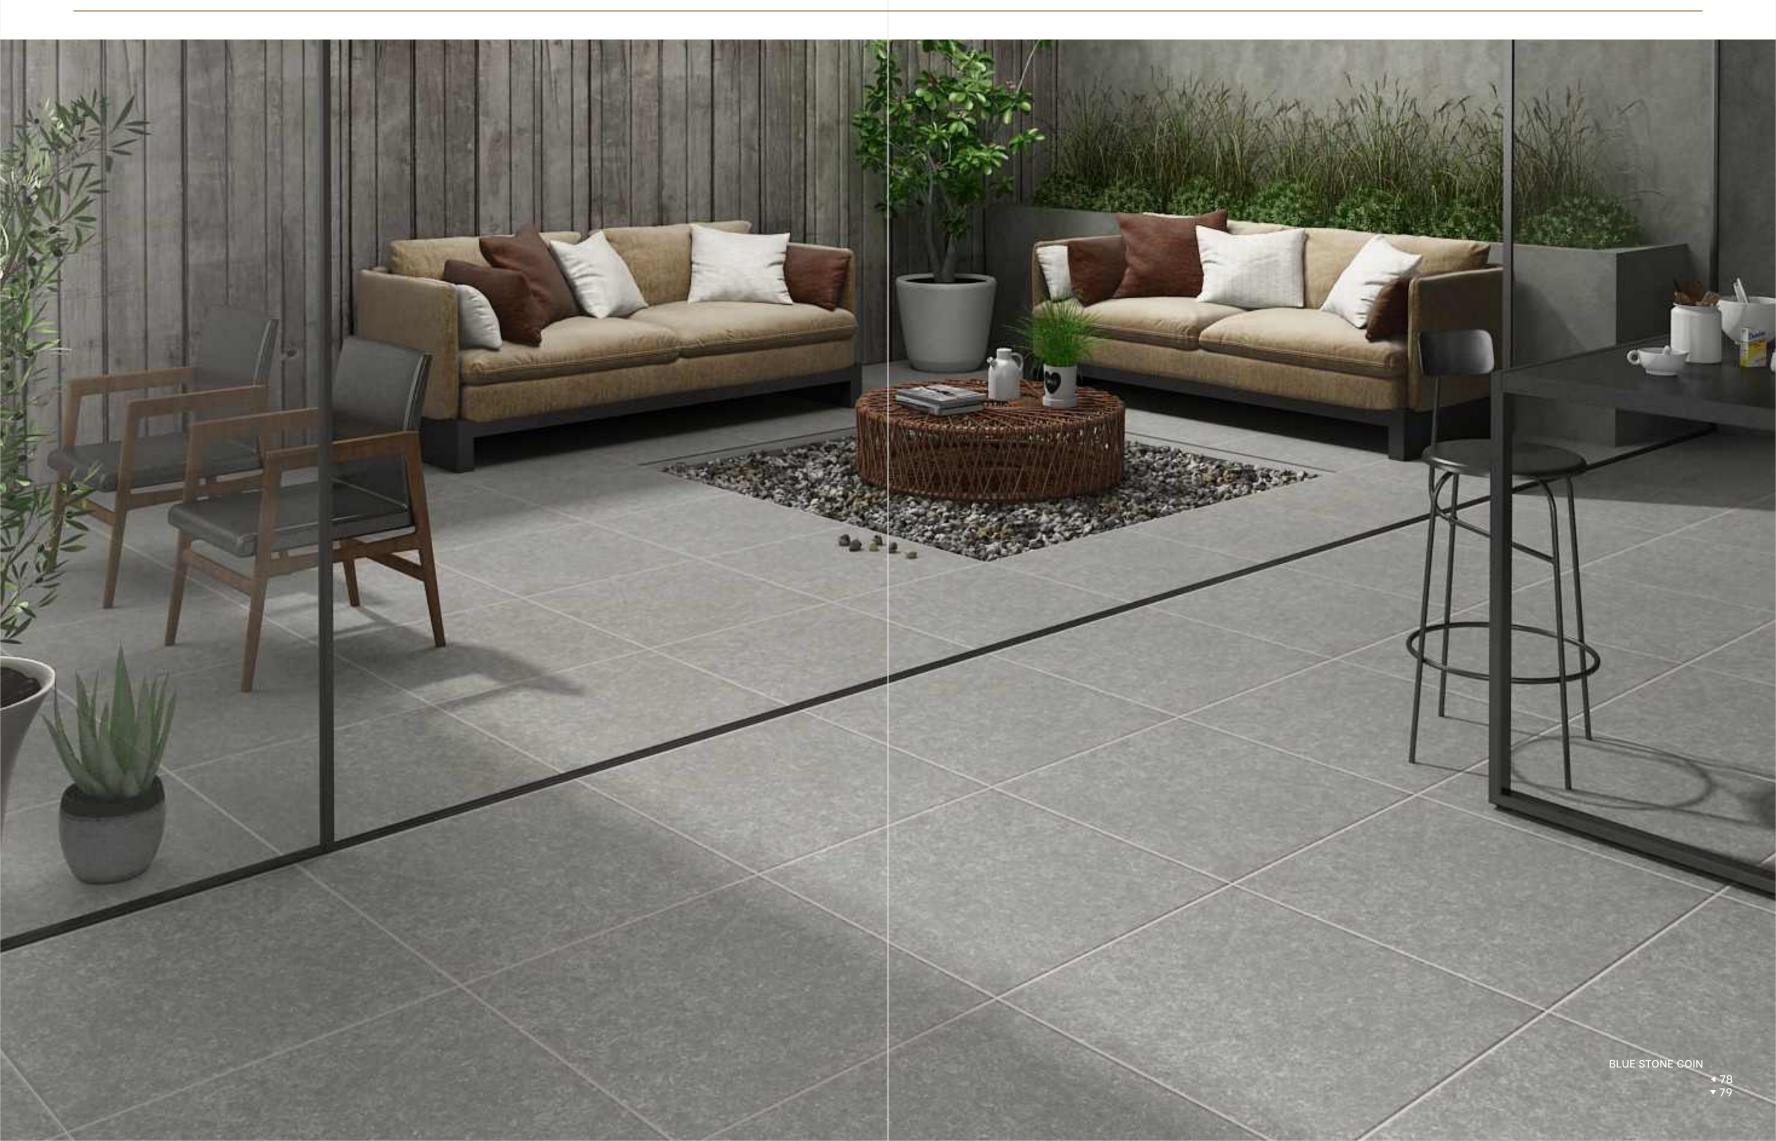

#### BLUE STONE NATURAL

BLUE STONE BLACK

#### B L U E S T O N E

BLUE STONE COIN

BLUE STONE BLACK

600x900mm

600x600mm

600x600mm, Random - 3

600x900mm

#### BLUE STONE GRIS

BLUE STONE NATURAL

600x900mm

600x600mm

600x900mm

600x600mm

Mix Patio Pack\_

296x 600mm