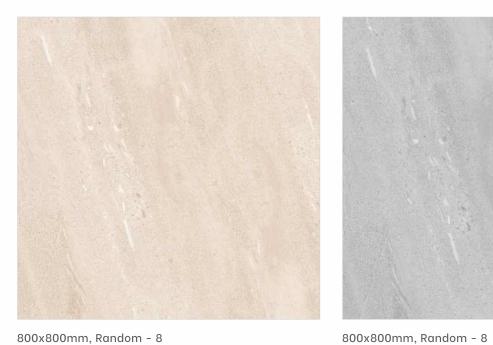

#### EARTHEN GREY

#### EARTHEN

#### EARTHEN BEIGE RANDOM

#### EARTHEN BEIGE

600x900mm, Random - 08

600x600mm, Random - 12

#### EARTHEN GREY

600x900mm, Random - 8

600x600mm, Random - 12

#### EARTHEN DARK GREY

600x900mm, Random - 8

EARTHEN NERO

600x900mm, Random - 8

600x600mm, Random - 12

600x600mm, Random - 12

Mix Patio Pack\_

296x 600mm