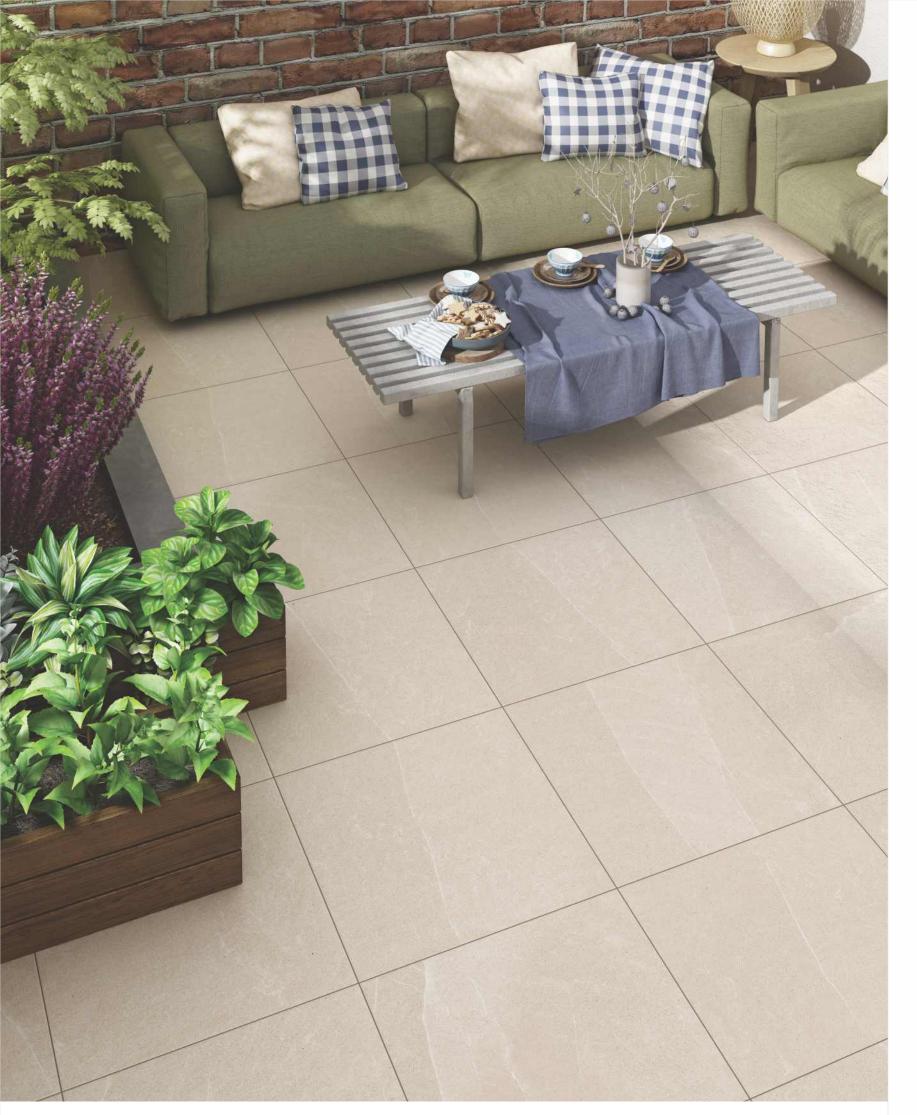

# **03\_ Applications**

Terraces, pathways and covered pools clad with 20mm outdoor porcelain effortlessly merge with the surrounding spaces and nature. Internal flooring that seamlessly communicates and runs into external surfaces. With 20mm outdoor porcelain, urban areas like public parks, gardens and swimming pools unexpectedly become delightful scenic locations.

The products featured in this catalogue are primarily suggested for external spaces that require floorings with anti-skid properties.

Pathways

Pathways

# **09\_ Application Areas**

Our 20 mm thick Outdoor Porcelain vitrified tile by Our brings together aesthetically appealing quality and the best technical performance and could be used over almost all external areas and usages without the risk of breakage. They are resistant to frost and also to sudden temperature changes besides being anti-slip, easy to clean and are designed to retain their texture and colour over their lifetime.