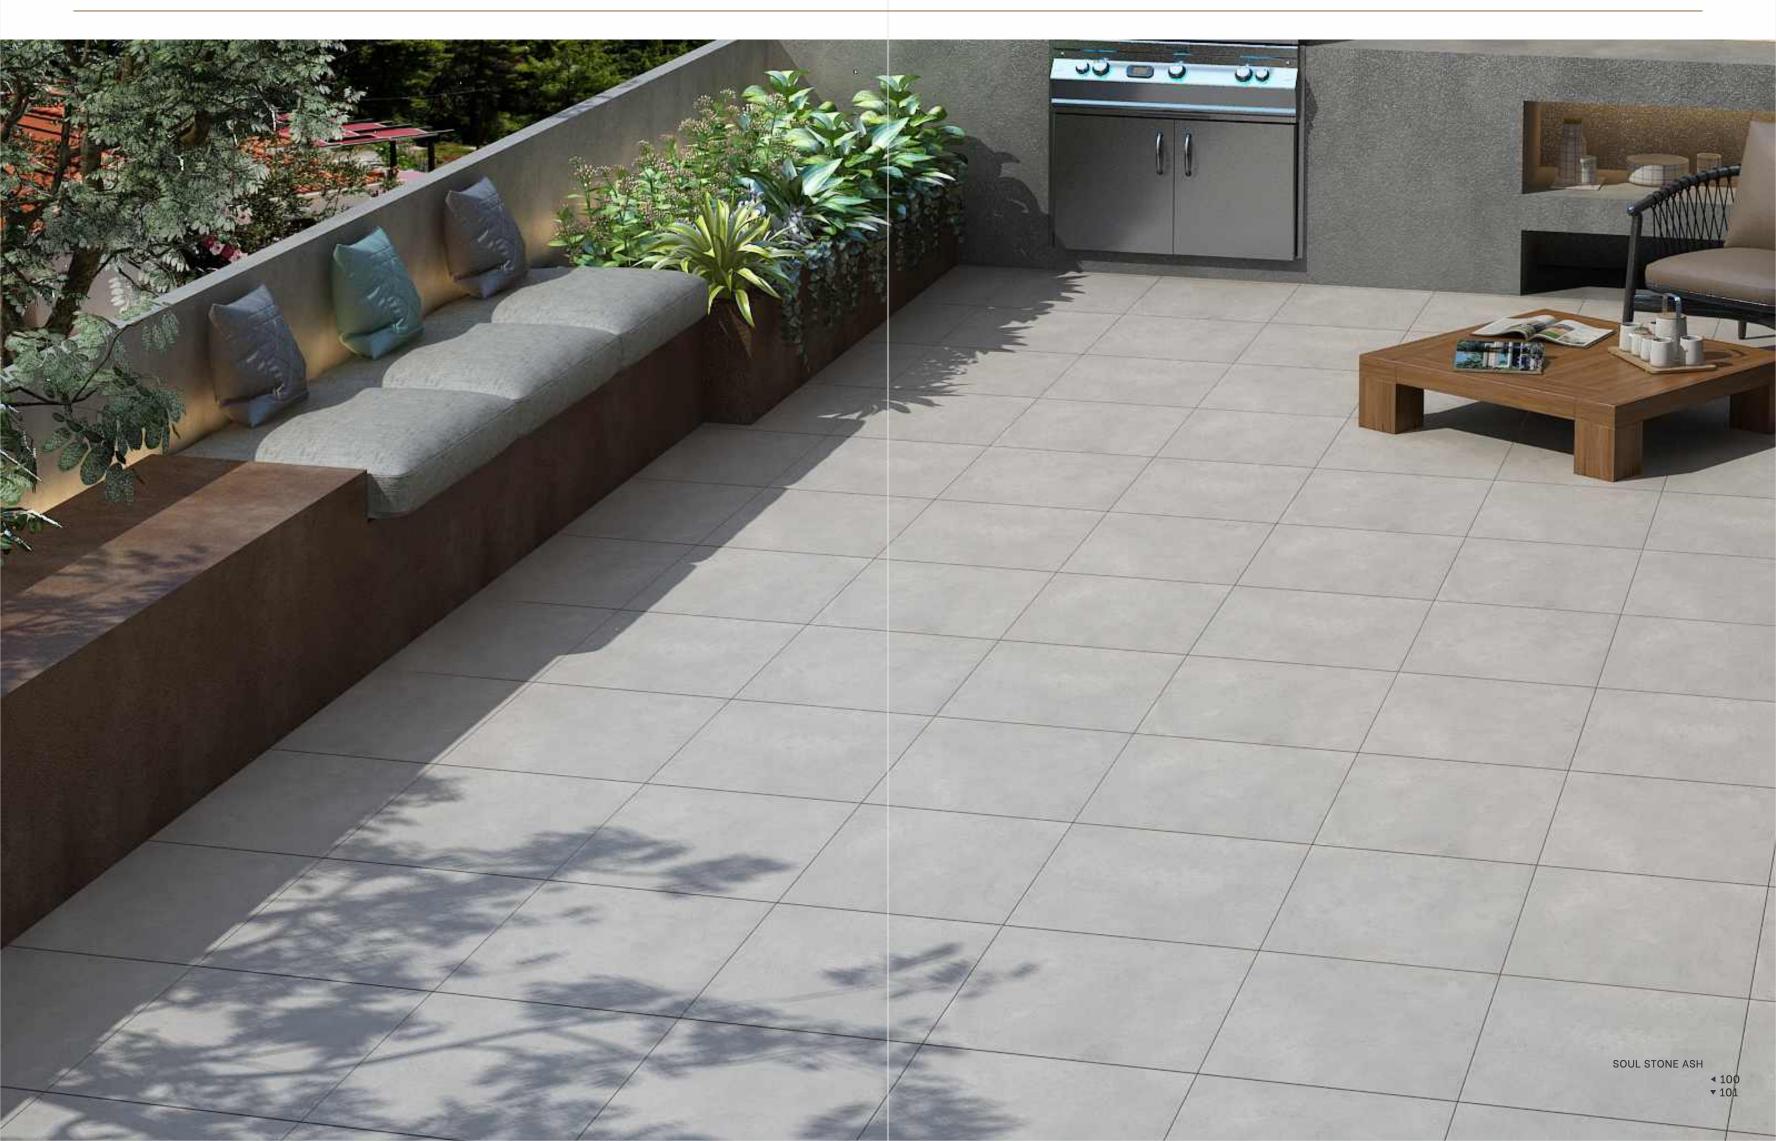

#### G R A V E S T O N E

600x900mm, Random - 8

600x600mm, Random - 8

Mix Patio Pack\_

SOUL STONE BEIGE

600x900mm, Random - 4

600x600mm, Random - 5

SOUL STONE GREY

#### SOUL STONE

#### SOUL STONE ASH

600x900mm, Random - 4

SOUL STONE GREY

600x900mm, Random - 4

600x600mm, Random - 5

600x600mm, Random - 5

Mix Patio Pack\_

296x 600mm