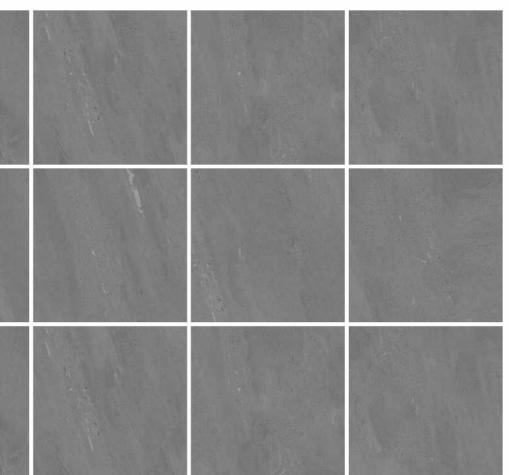

# **09\_ Application Areas**

Our 20 mm thick Outdoor Porcelain vitrified tile by Our brings together aesthetically appealing quality and the best technical performance and could be used over almost all external areas and usages without the risk of breakage. They are resistant to frost and also to sudden temperature changes besides being anti-slip, easy to clean and are designed to retain their texture and colour over their lifetime.

Public Parks, Gardens

Swimming Pools and Surrounding Areas

Street Furniture

Terraces and Balconies

Driveways and Pathways

Beach Resorts

Parking Lots and Vehical Passage

High-traffic Industrial Areas

Out door patio and verandah