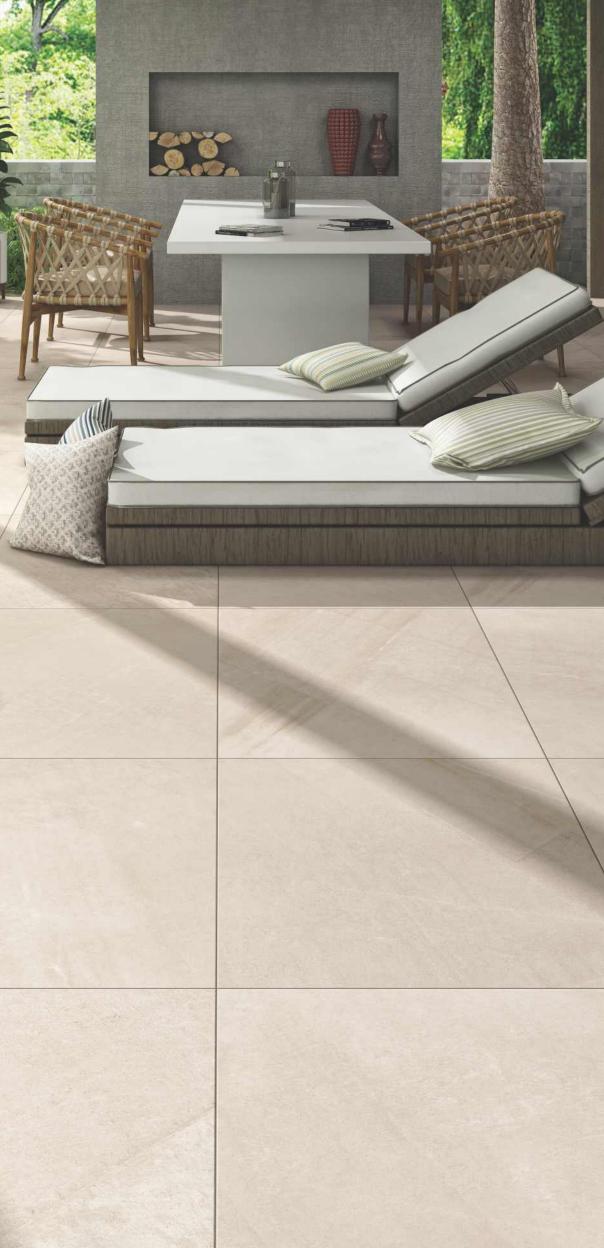

## **20mm - OUTDOOR PORCELAIN**

For those who believe in Nature and value craftsmanship. When you step outdoor to start your day, Our gives you the warmth of Nature. And, at the end of the day, when you walk back home, once again experience the rejuvenation of Mother Nature beckoning you.

# **03\_ Applications**

Terraces, pathways and covered pools clad with 20mm outdoor porcelain effortlessly merge with the surrounding spaces and nature. Internal flooring that seamlessly communicates and runs into external surfaces. With 20mm outdoor porcelain, urban areas like public parks, gardens and swimming pools unexpectedly become delightful scenic locations.

The products featured in this catalogue are primarily suggested for external spaces that require floorings with anti-skid properties.

Pathways

Pathways