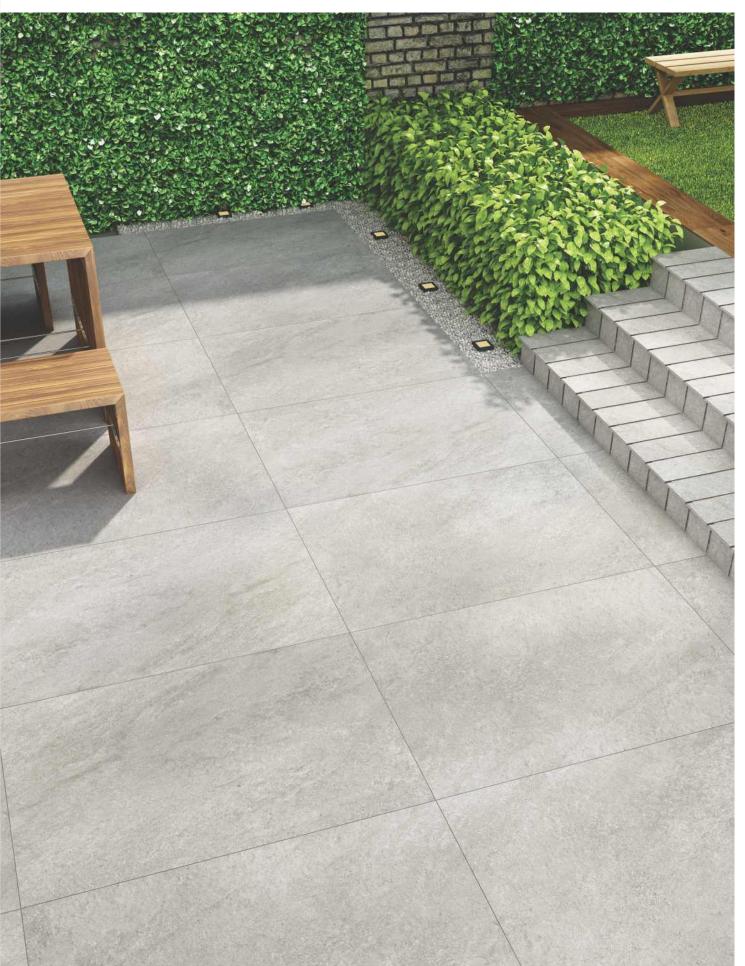

# **03\_ Applications**

Terraces, pathways and covered pools clad with 20mm outdoor porcelain effortlessly merge with the surrounding spaces and nature. Internal flooring that seamlessly communicates and runs into external surfaces. With 20mm outdoor porcelain, urban areas like public parks, gardens and swimming pools unexpectedly become delightful scenic locations.

The products featured in this catalogue are primarily suggested for external spaces that require floorings with anti-skid properties.

Pathways

Pathways

# **09\_ Application Areas**

Our 20 mm thick Outdoor Porcelain vitrified tile by Our brings together aesthetically appealing quality and the best technical performance and could be used over almost all external areas and usages without the risk of breakage. They are resistant to frost and also to sudden temperature changes besides being anti-slip, easy to clean and are designed to retain their texture and colour over their lifetime.

Public Parks, Gardens

Swimming Pools and Surrounding Areas

Street Furniture

Terraces and Balconies

Driveways and Pathways

Beach Resorts

Parking Lots and Vehical Passage

High-traffic Industrial Areas