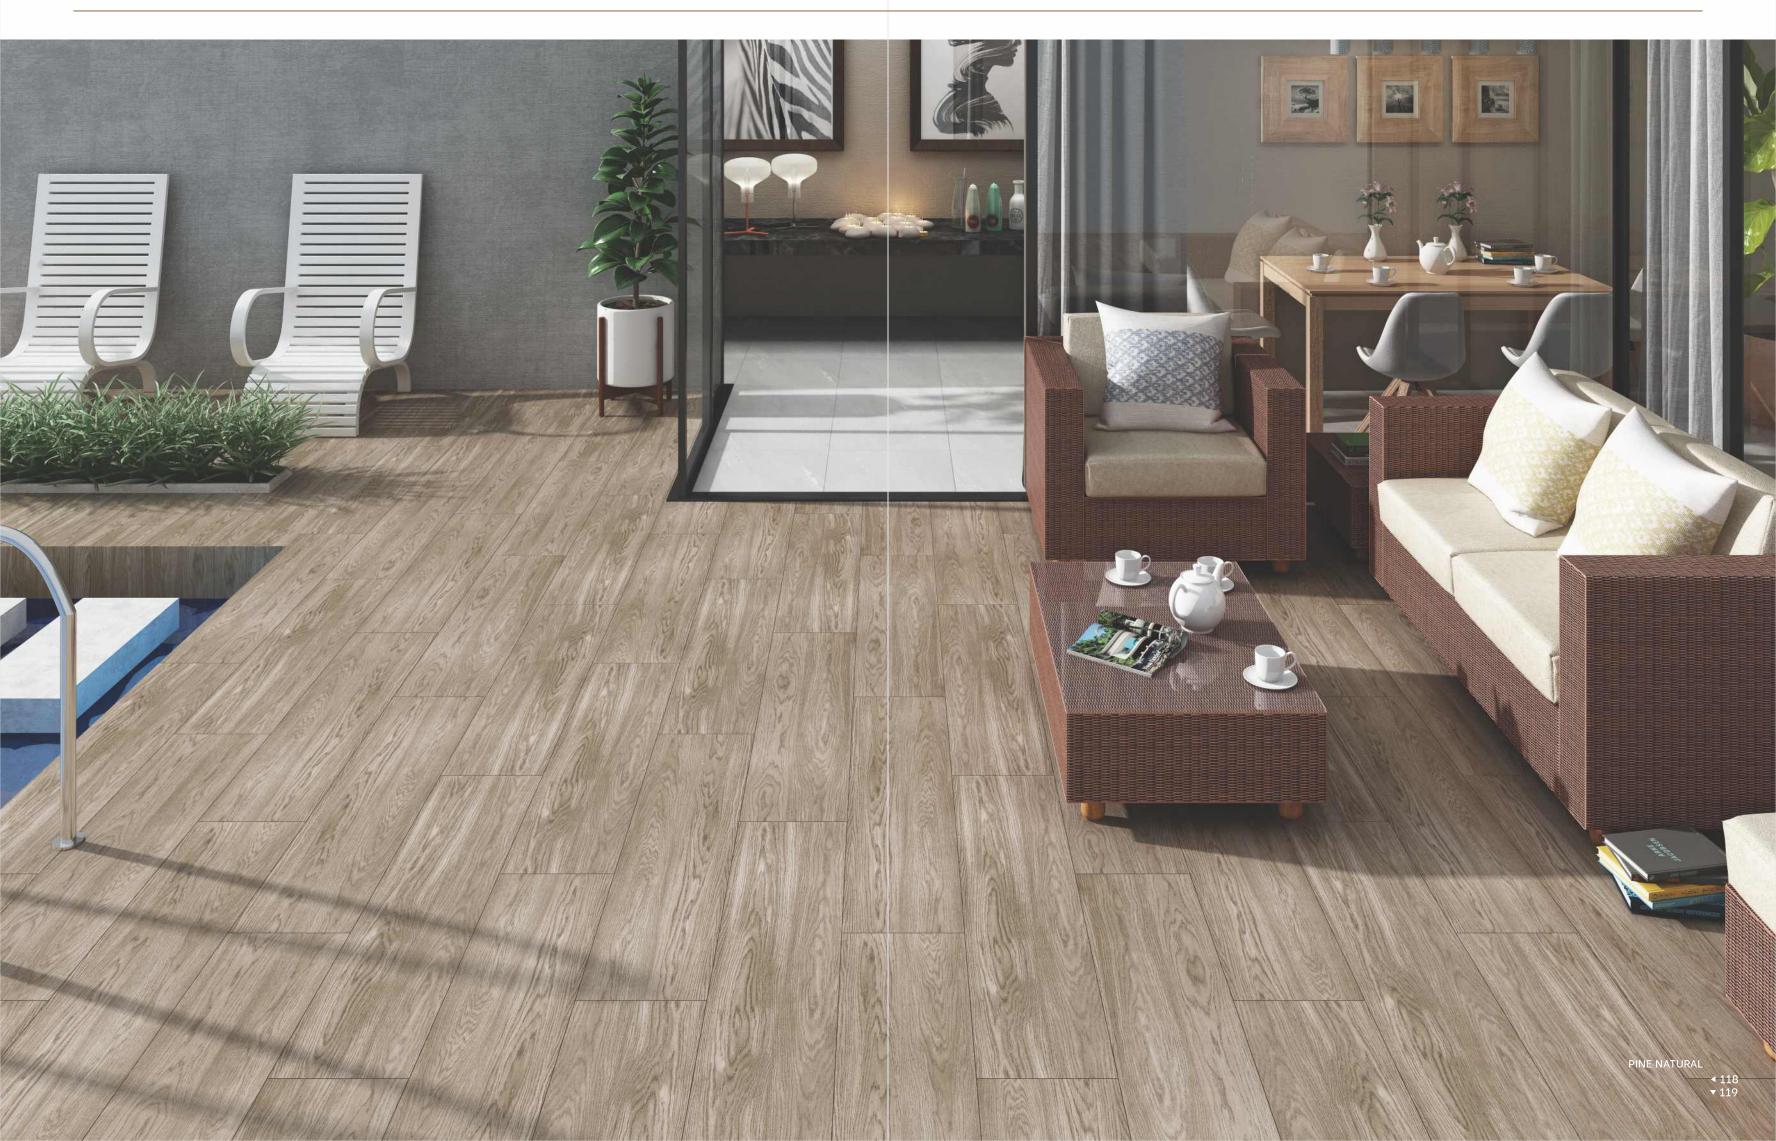

# **03\_ Applications**

Terraces, pathways and covered pools clad with 20mm outdoor porcelain effortlessly merge with the surrounding spaces and nature. Internal flooring that seamlessly communicates and runs into external surfaces. With 20mm outdoor porcelain, urban areas like public parks, gardens and swimming pools unexpectedly become delightful scenic locations.

# **09\_ Application Areas**

Our 20 mm thick Outdoor Porcelain vitrified tile by Our brings together aesthetically appealing quality and the best technical performance and could be used over almost all external areas and usages without the risk of breakage. They are resistant to frost and also to sudden temperature changes besides being anti-slip, easy to clean and are designed to retain their texture and colour over their lifetime.

Public Parks, Gardens

Swimming Pools and Surrounding Areas

Street Furniture

Terraces and Balconies

Driveways and Pathways

Beach Resorts

Parking Lots and Vehical Passage

High-traffic Industrial Areas