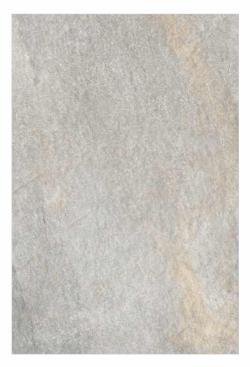

QUARZITE CREMA

🚰 R11

QUARZITE NATURAL

#### QUARZITE CREMA

600x900mm, Random - 14