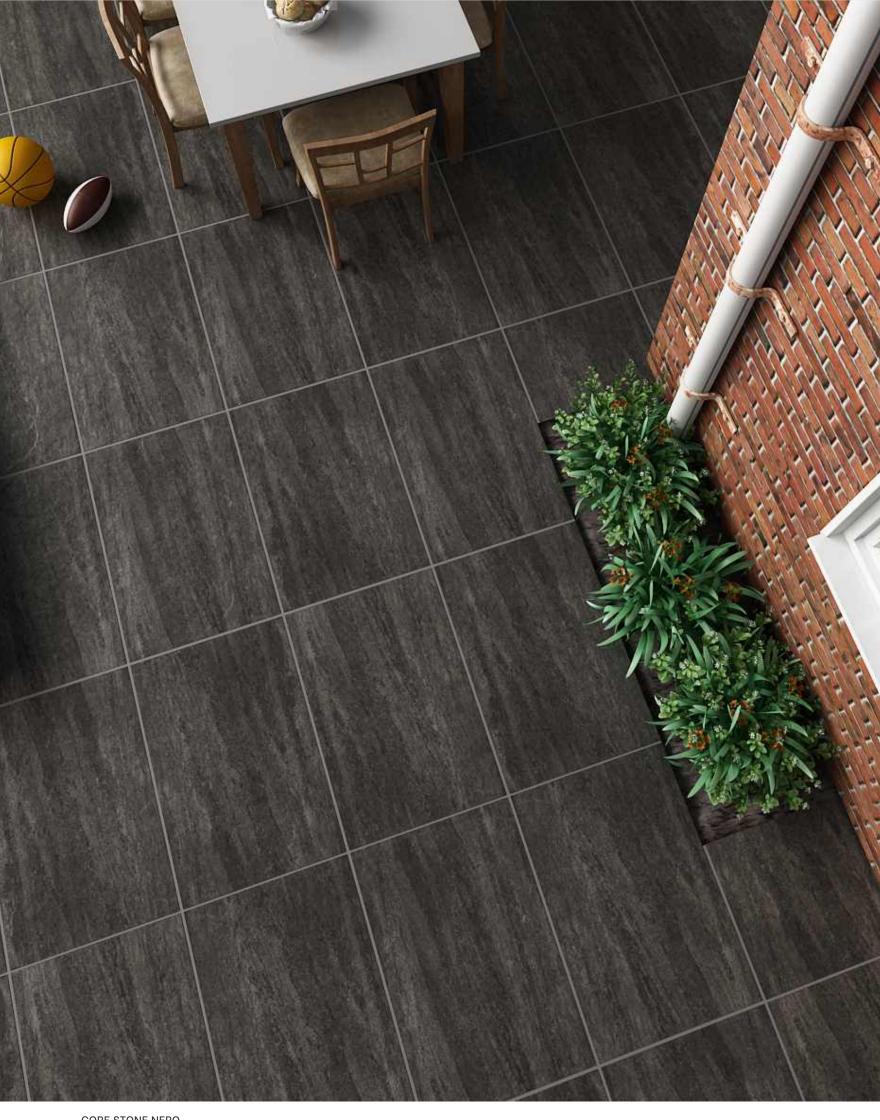

# **03\_ Applications**

Terraces, pathways and covered pools clad with 20mm outdoor porcelain effortlessly merge with the surrounding spaces and nature. Internal flooring that seamlessly communicates and runs into external surfaces. With 20mm outdoor porcelain, urban areas like public parks, gardens and swimming pools unexpectedly become delightful scenic locations.

The products featured in this catalogue are primarily suggested for external spaces that require floorings with anti-skid properties.

Pathways

Pathways

# **09\_ Application Areas**

Our 20 mm thick Outdoor Porcelain vitrified tile by Our brings together aesthetically appealing quality and the best technical performance and could be used over almost all external areas and usages without the risk of breakage. They are resistant to frost and also to sudden temperature changes besides being anti-slip, easy to clean and are designed to retain their texture and colour over their lifetime.

Public Parks, Gardens

Swimming Pools and Surrounding Areas

Street Furniture

Terraces and Balconies

Driveways and Pathways

Beach Resorts

Parking Lots and Vehical Passage

High-traffic Industrial Areas