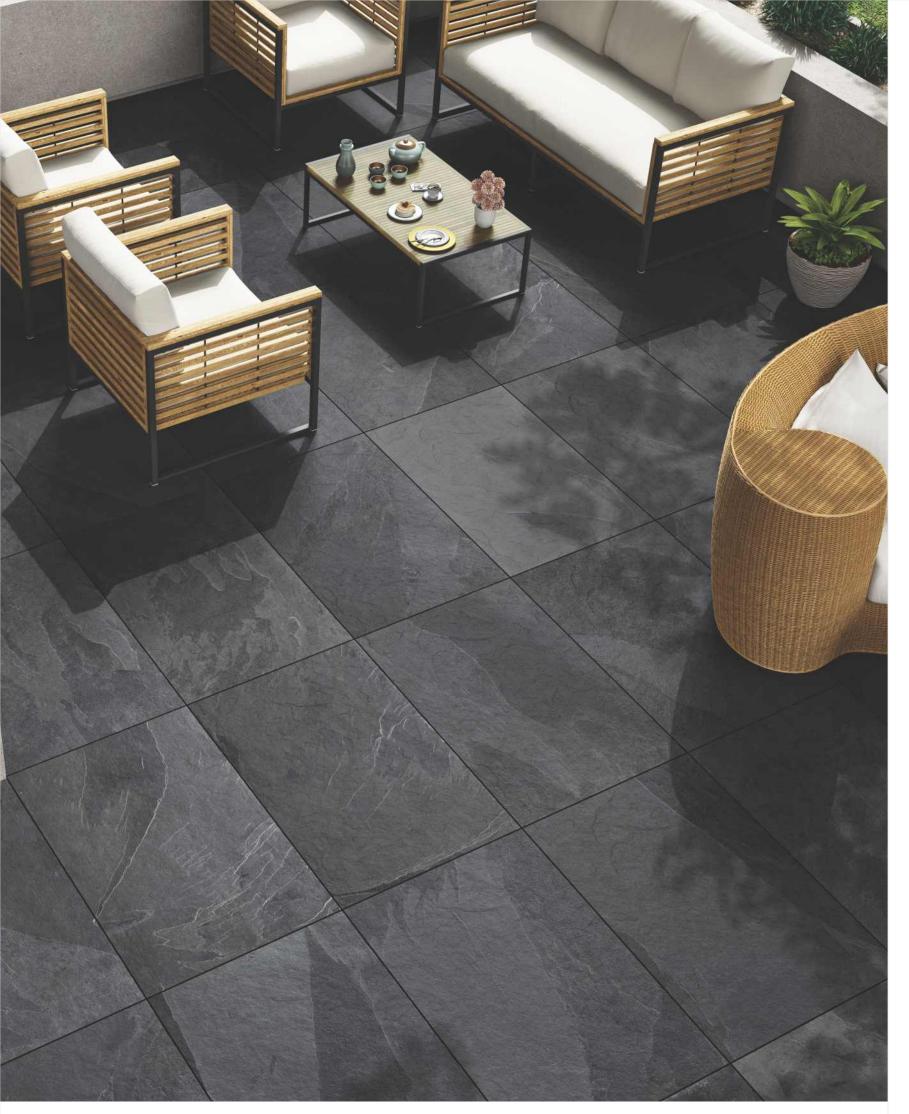

QUARZITE CREMA

🚰 R11

QUARZITE NATURAL

#### QUARZITE CREMA

600x900mm, Random - 14

#### QUARZITE NATURAL

600x900mm, Random - 14

600x600mm, Random - 14

600x600mm, Random - 14

Mix Patio Pack\_

296x 600mm