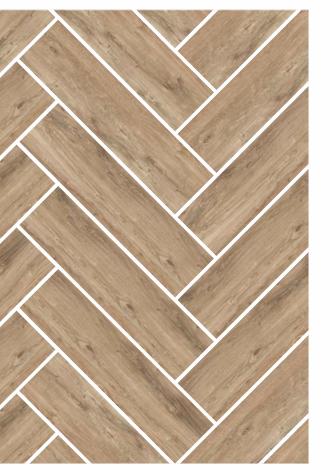

# **08\_ Laying Patterns**

### MAKE NATURAL LOOKING PATTERNS LIKE INTERLOCKING, RANDOM, REPETITIVE, SQUARES WITH OUR OUTDOOR PORCELAIN

Tiles Combination
600x600mm

Tiles Combination

Tiles Combination

Tiles Combination

Tiles Combination