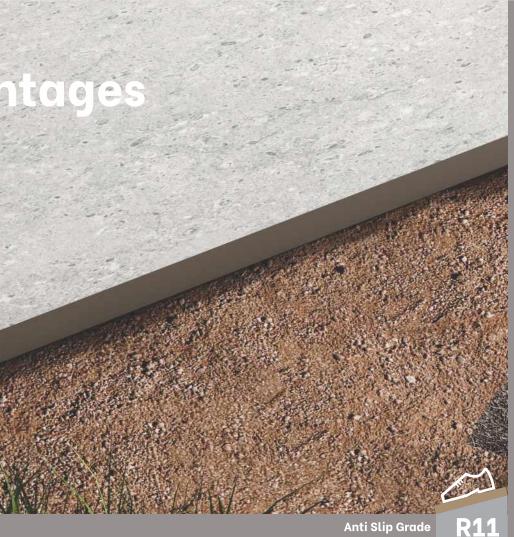

The products featured in this catalogue are primarily suggested for external spaces that require floorings with anti-skid properties.

Pathways

Pathways

# **09\_ Application Areas**

Our 20 mm thick Outdoor Porcelain vitrified tile by Our brings together aesthetically appealing quality and the best technical performance and could be used over almost all external areas and usages without the risk of breakage. They are resistant to frost and also to sudden temperature changes besides being anti-slip, easy to clean and are designed to retain their texture and colour over their lifetime.