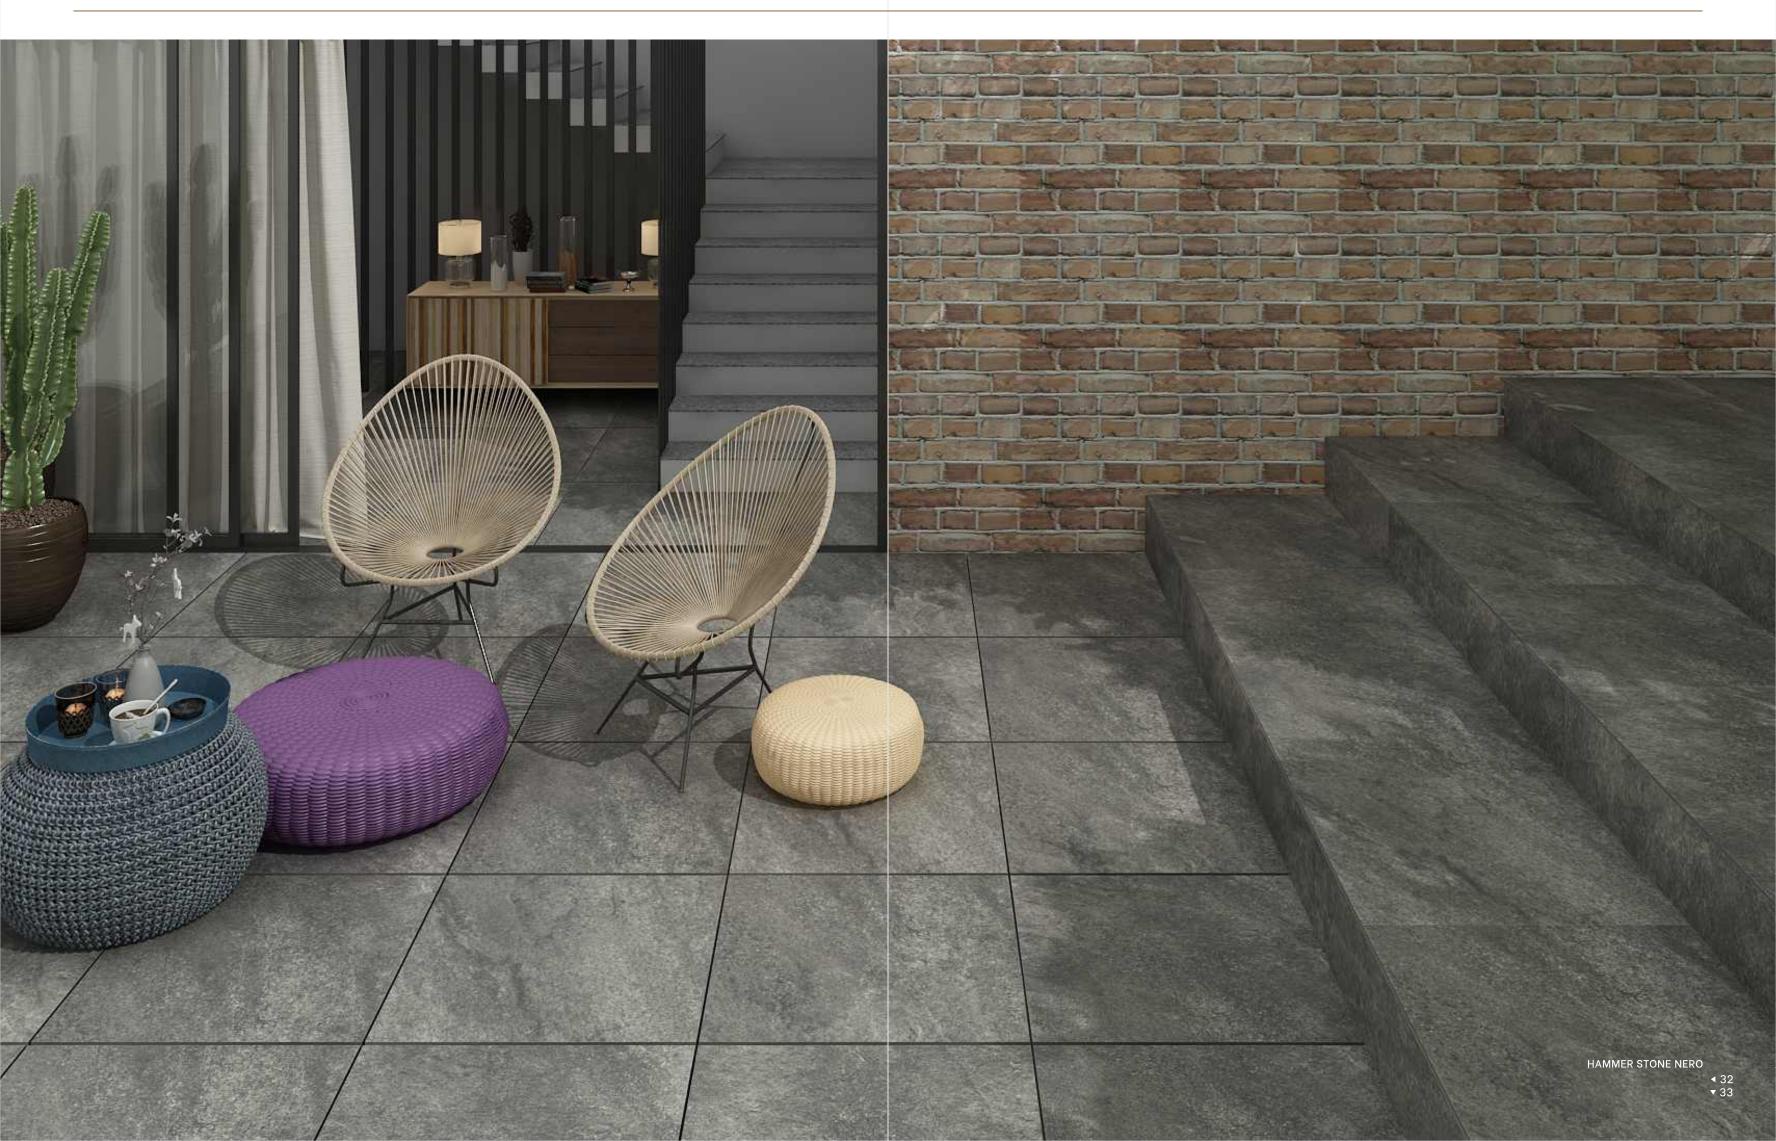

#### HAMMER STONE NERO

600x900mm, Random - 3

600x600mm, Random - 5

600x600mm, Random - 5

Mix Patio Pack\_

296x 600mm