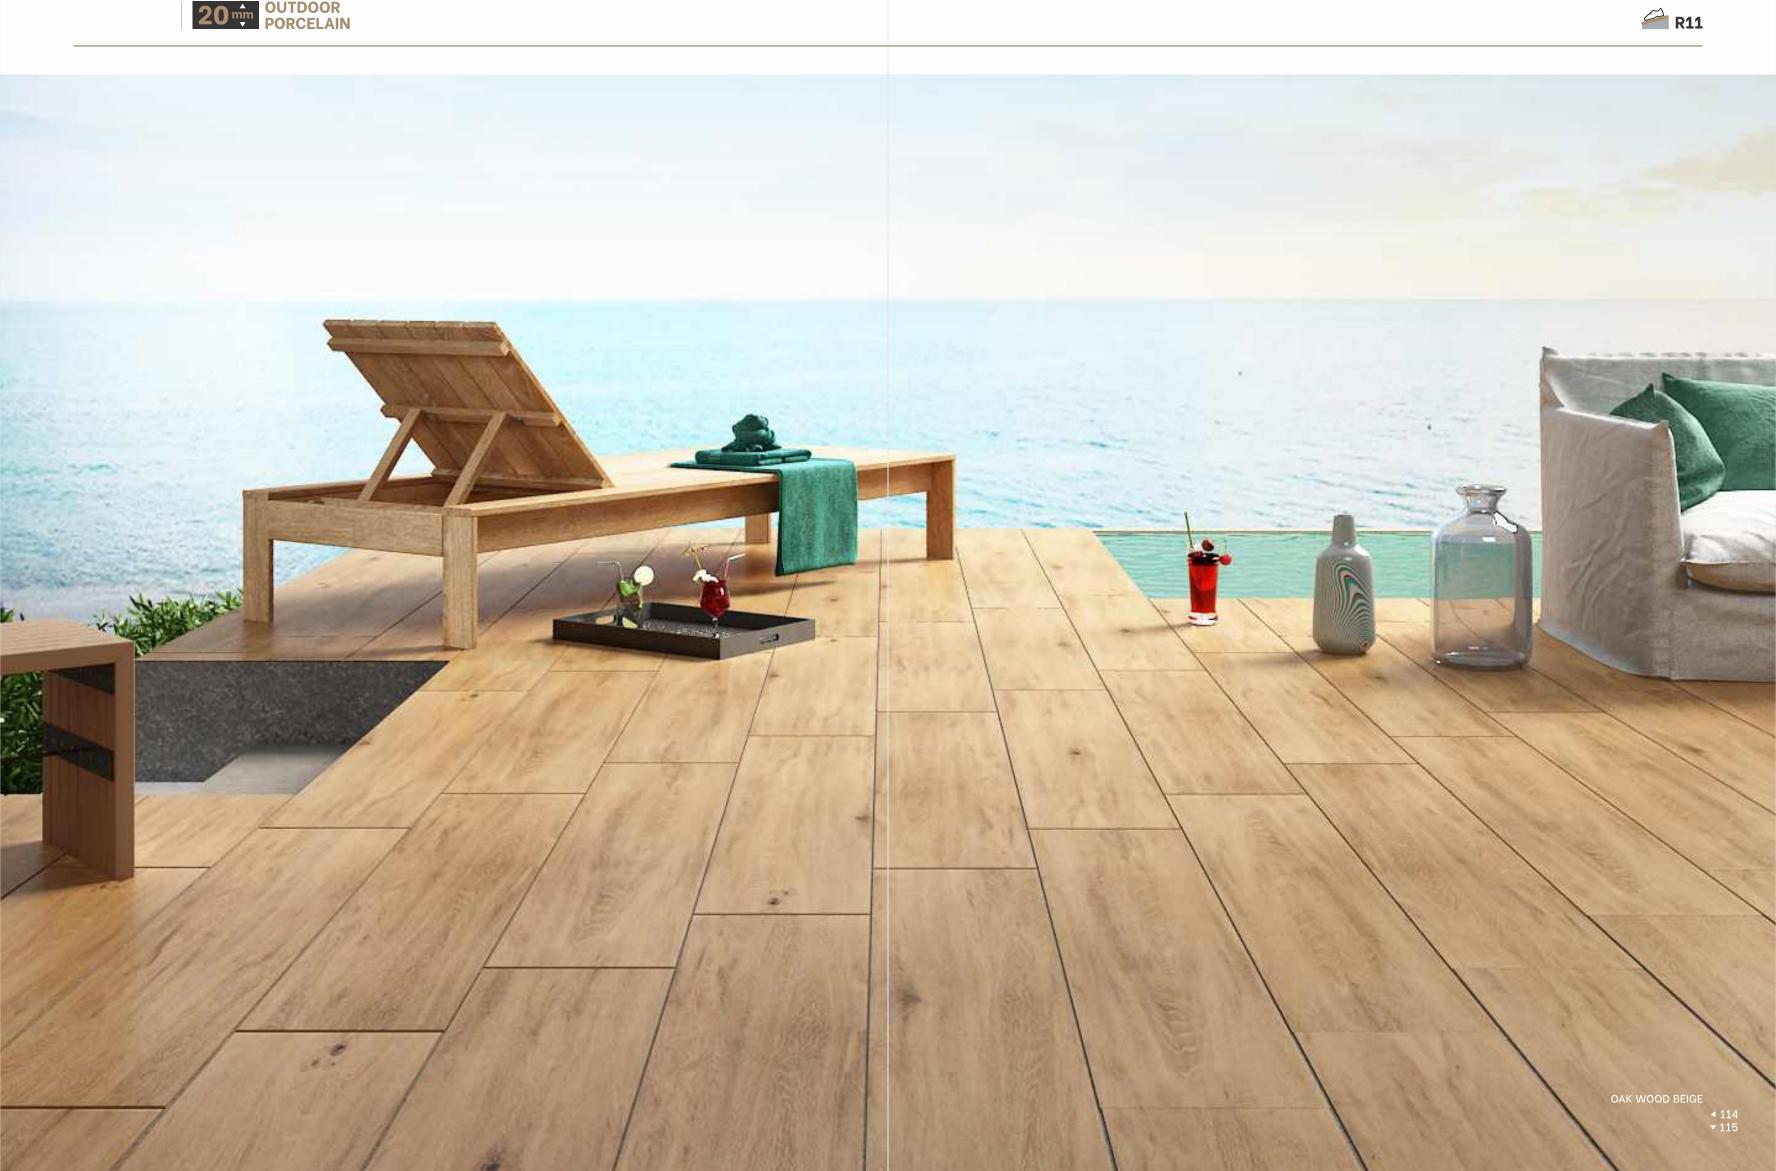

# **03\_ Applications**

Terraces, pathways and covered pools clad with 20mm outdoor porcelain effortlessly merge with the surrounding spaces and nature. Internal flooring that seamlessly communicates and runs into external surfaces. With 20mm outdoor porcelain, urban areas like public parks, gardens and swimming pools unexpectedly become delightful scenic locations.

The products featured in this catalogue are primarily suggested for external spaces that require floorings with anti-skid properties.

Pathways

Pathways

# **09\_ Application Areas**

Our 20 mm thick Outdoor Porcelain vitrified tile by Our brings together aesthetically appealing quality and the best technical performance and could be used over almost all external areas and usages without the risk of breakage. They are resistant to frost and also to sudden temperature changes besides being anti-slip, easy to clean and are designed to retain their texture and colour over their lifetime.

Public Parks, Gardens

Swimming Pools and Surrounding Areas

Street Furniture

Terraces and Balconies

Driveways and Pathways

Beach Resorts

Parking Lots and Vehical Passage

High-traffic Industrial Areas