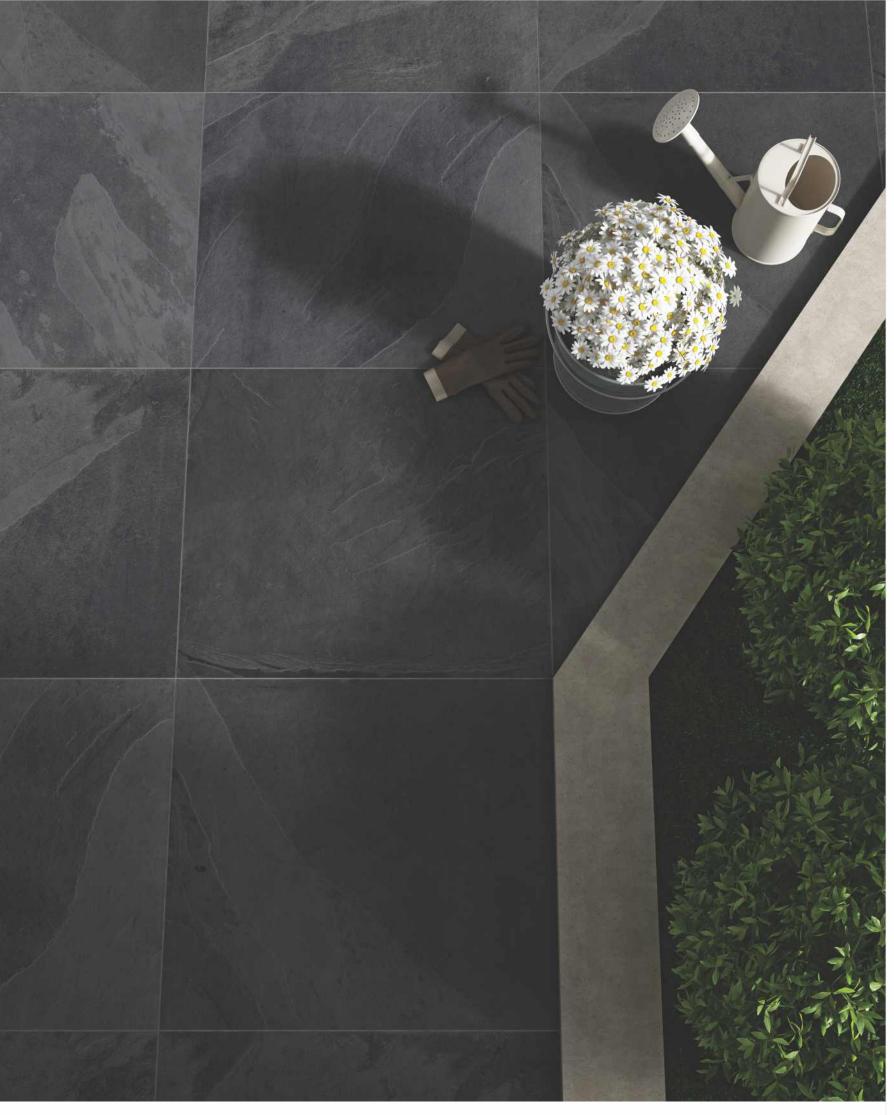

# **03\_ Applications**

Terraces, pathways and covered pools clad with 20mm outdoor porcelain effortlessly merge with the surrounding spaces and nature. Internal flooring that seamlessly communicates and runs into external surfaces. With 20mm outdoor porcelain, urban areas like public parks, gardens and swimming pools unexpectedly become delightful scenic locations.

The products featured in this catalogue are primarily suggested for external spaces that require floorings with anti-skid properties.

Pathways

Pathways