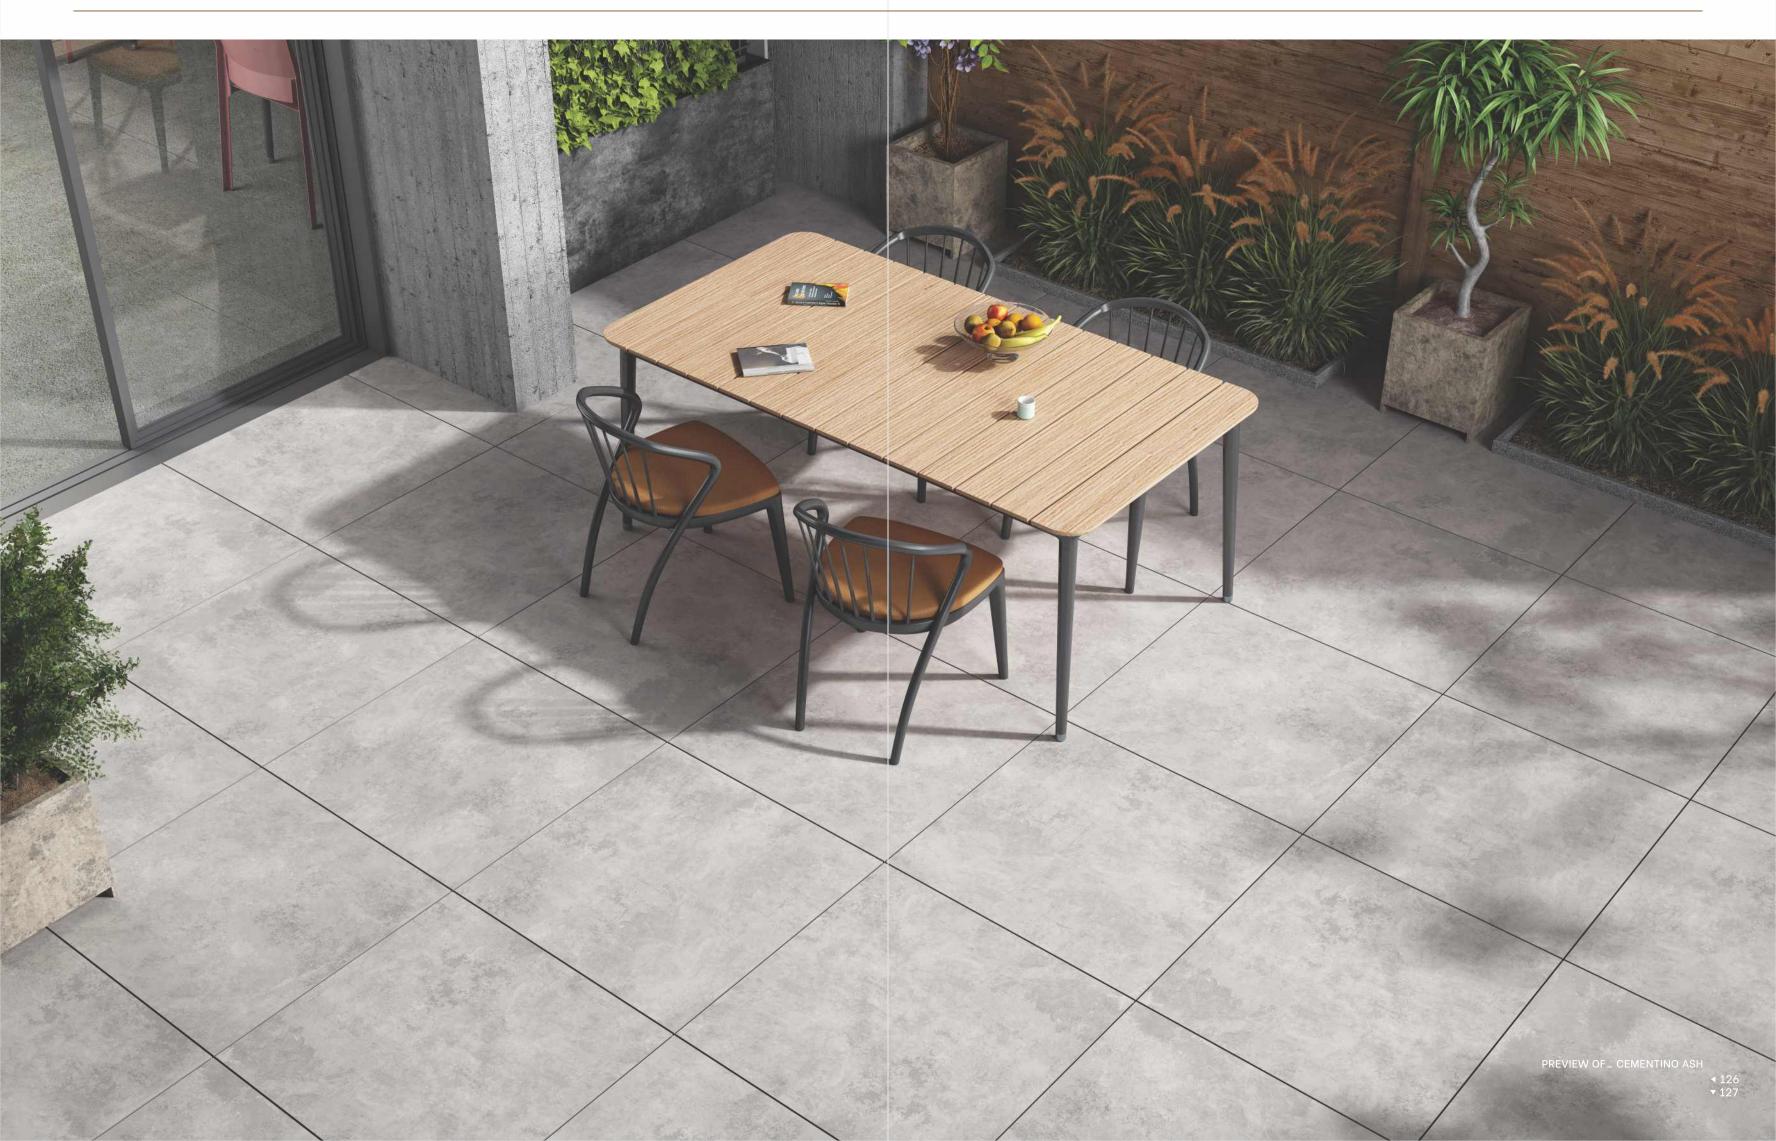

# **03\_ Applications**

Terraces, pathways and covered pools clad with 20mm outdoor porcelain effortlessly merge with the surrounding spaces and nature. Internal flooring that seamlessly communicates and runs into external surfaces. With 20mm outdoor porcelain, urban areas like public parks, gardens and swimming pools unexpectedly become delightful scenic locations.

The products featured in this catalogue are primarily suggested for external spaces that require floorings with anti-skid properties.

Pathways

Pathways

# **09\_ Application Areas**

Our 20 mm thick Outdoor Porcelain vitrified tile by Our brings together aesthetically appealing quality and the best technical performance and could be used over almost all external areas and usages without the risk of breakage. They are resistant to frost and also to sudden temperature changes besides being anti-slip, easy to clean and are designed to retain their texture and colour over their lifetime.