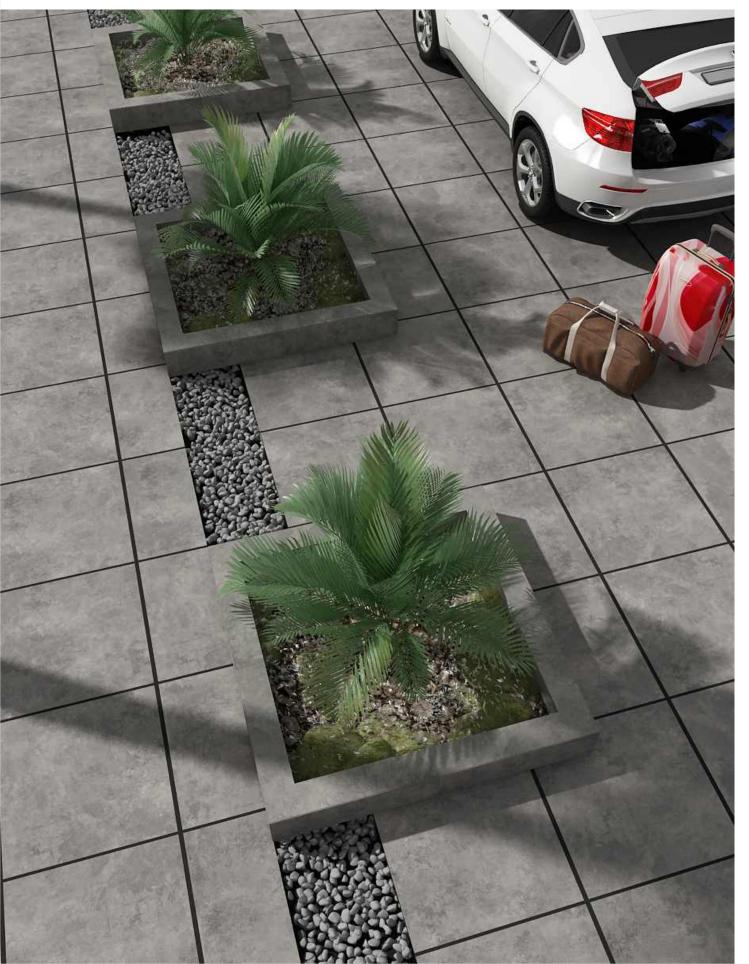

# **03\_ Applications**

Terraces, pathways and covered pools clad with 20mm outdoor porcelain effortlessly merge with the surrounding spaces and nature. Internal flooring that seamlessly communicates and runs into external surfaces. With 20mm outdoor porcelain, urban areas like public parks, gardens and swimming pools unexpectedly become delightful scenic locations.

Public Parks, Gardens

Swimming Pools and Surrounding Areas

Street Furniture

Terraces and Balconies

Driveways and Pathways

Beach Resorts

Parking Lots and Vehical Passage

High-traffic Industrial Areas