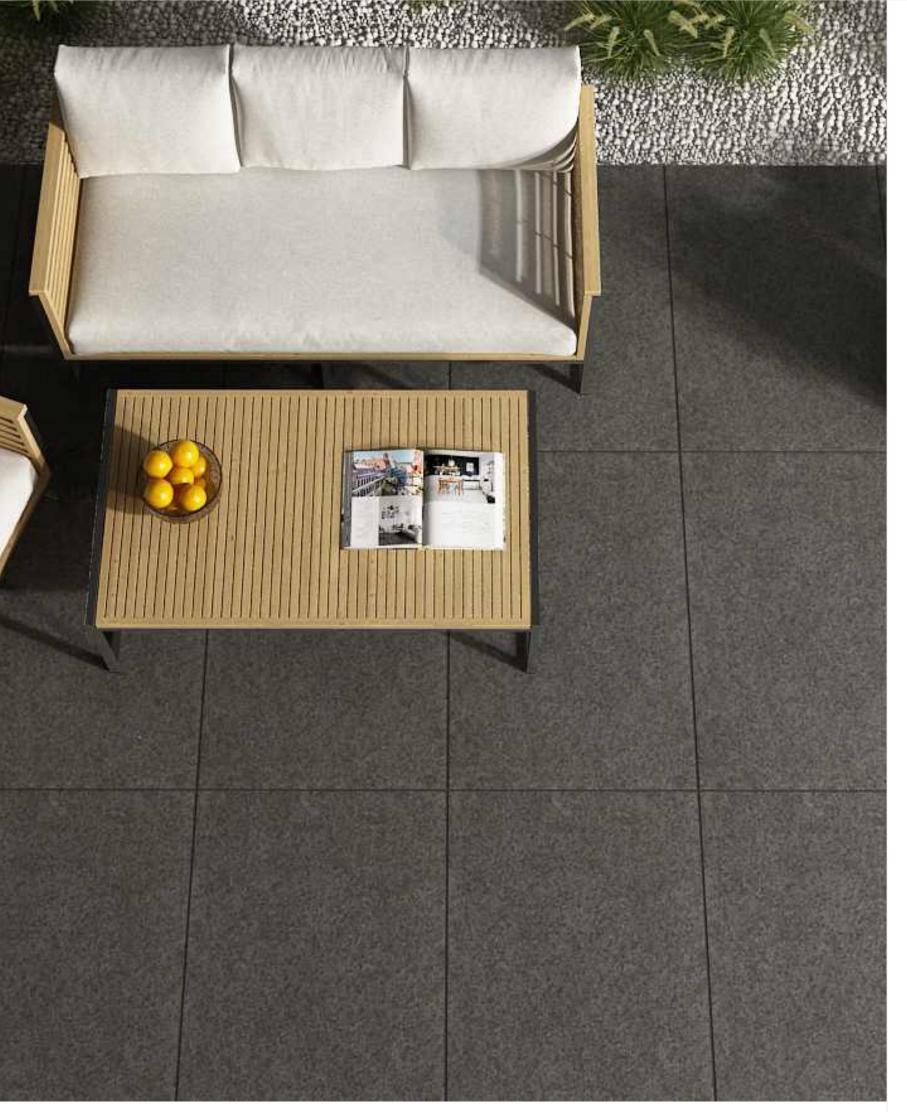

# **03\_ Applications**

Terraces, pathways and covered pools clad with 20mm outdoor porcelain effortlessly merge with the surrounding spaces and nature. Internal flooring that seamlessly communicates and runs into external surfaces. With 20mm outdoor porcelain, urban areas like public parks, gardens and swimming pools unexpectedly become delightful scenic locations.

The products featured in this catalogue are primarily suggested for external spaces that require floorings with anti-skid properties.

Pathways

Pathways

# **09\_ Application Areas**

Our 20 mm thick Outdoor Porcelain vitrified tile by Our brings together aesthetically appealing quality and the best technical performance and could be used over almost all external areas and usages without the risk of breakage. They are resistant to frost and also to sudden temperature changes besides being anti-slip, easy to clean and are designed to retain their texture and colour over their lifetime.

Public Parks, Gardens

Swimming Pools and Surrounding Areas

Street Furniture

Terraces and Balconies

Driveways and Pathways

Beach Resorts

Parking Lots and Vehical Passage

High-traffic Industrial Areas