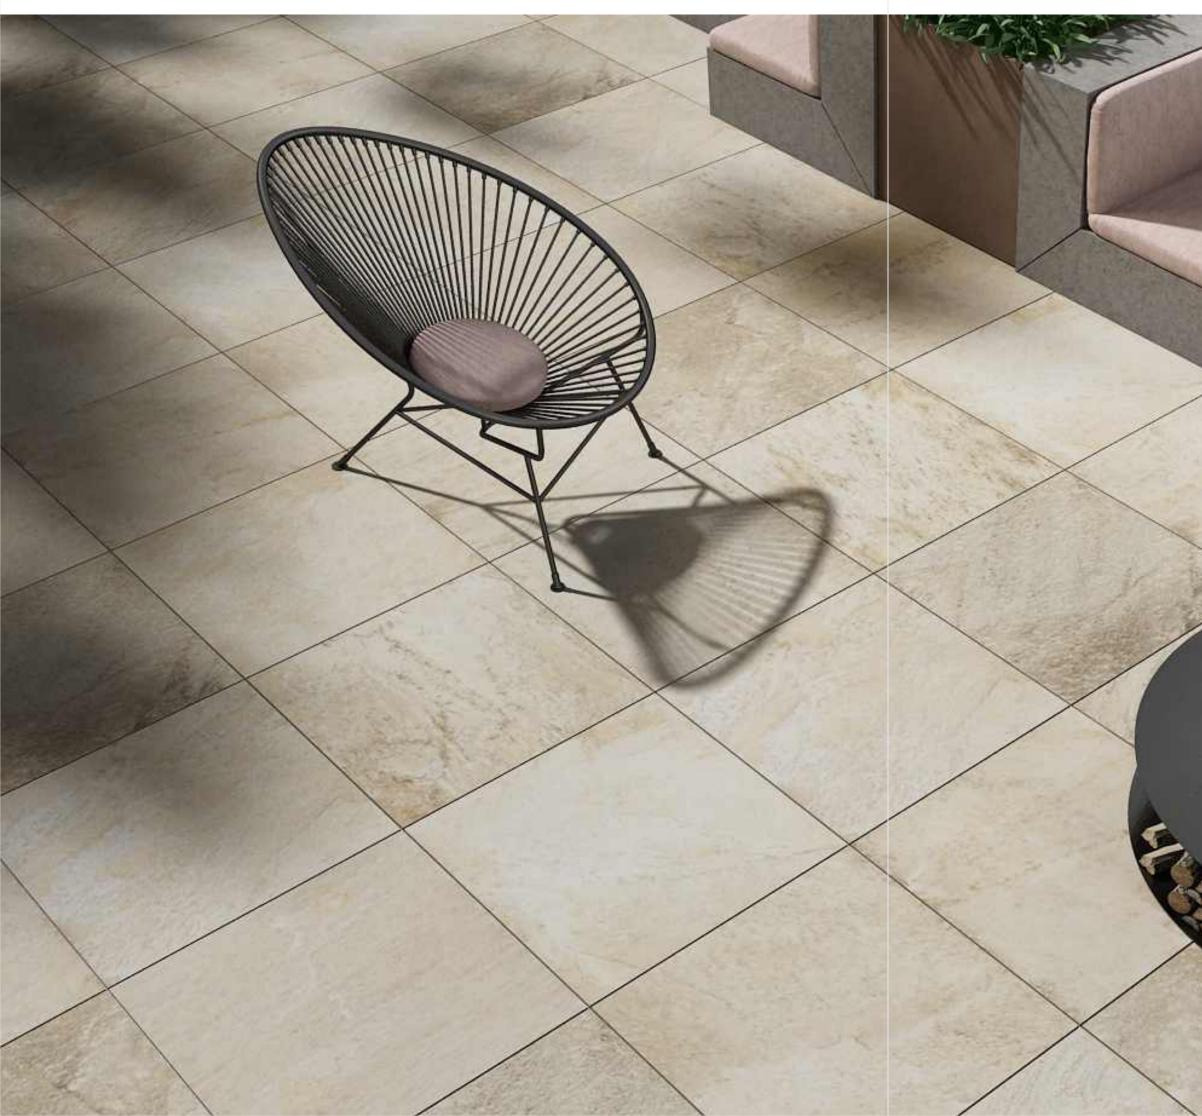

## **20mm - OUTDOOR PORCELAIN**

For those who believe in Nature and value craftsmanship. When you step outdoor to start your day, Our gives you the warmth of Nature. And, at the end of the day, when you walk back home, once again experience the rejuvenation of Mother Nature beckoning you.

# **03\_ Applications**

Terraces, pathways and covered pools clad with 20mm outdoor porcelain effortlessly merge with the surrounding spaces and nature. Internal flooring that seamlessly communicates and runs into external surfaces. With 20mm outdoor porcelain, urban areas like public parks, gardens and swimming pools unexpectedly become delightful scenic locations.

The products featured in this catalogue are primarily suggested for external spaces that require floorings with anti-skid properties.

Pathways

Pathways