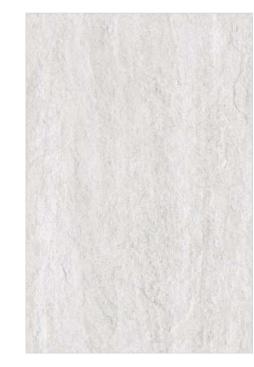

QUARZITE CREMA

🚰 R11

QUARZITE NATURAL

#### QUARZITE NATURAL

600x900mm, Random - 14

600x600mm, Random - 14

600x600mm, Random - 14

Mix Patio Pack\_

296x 600mm