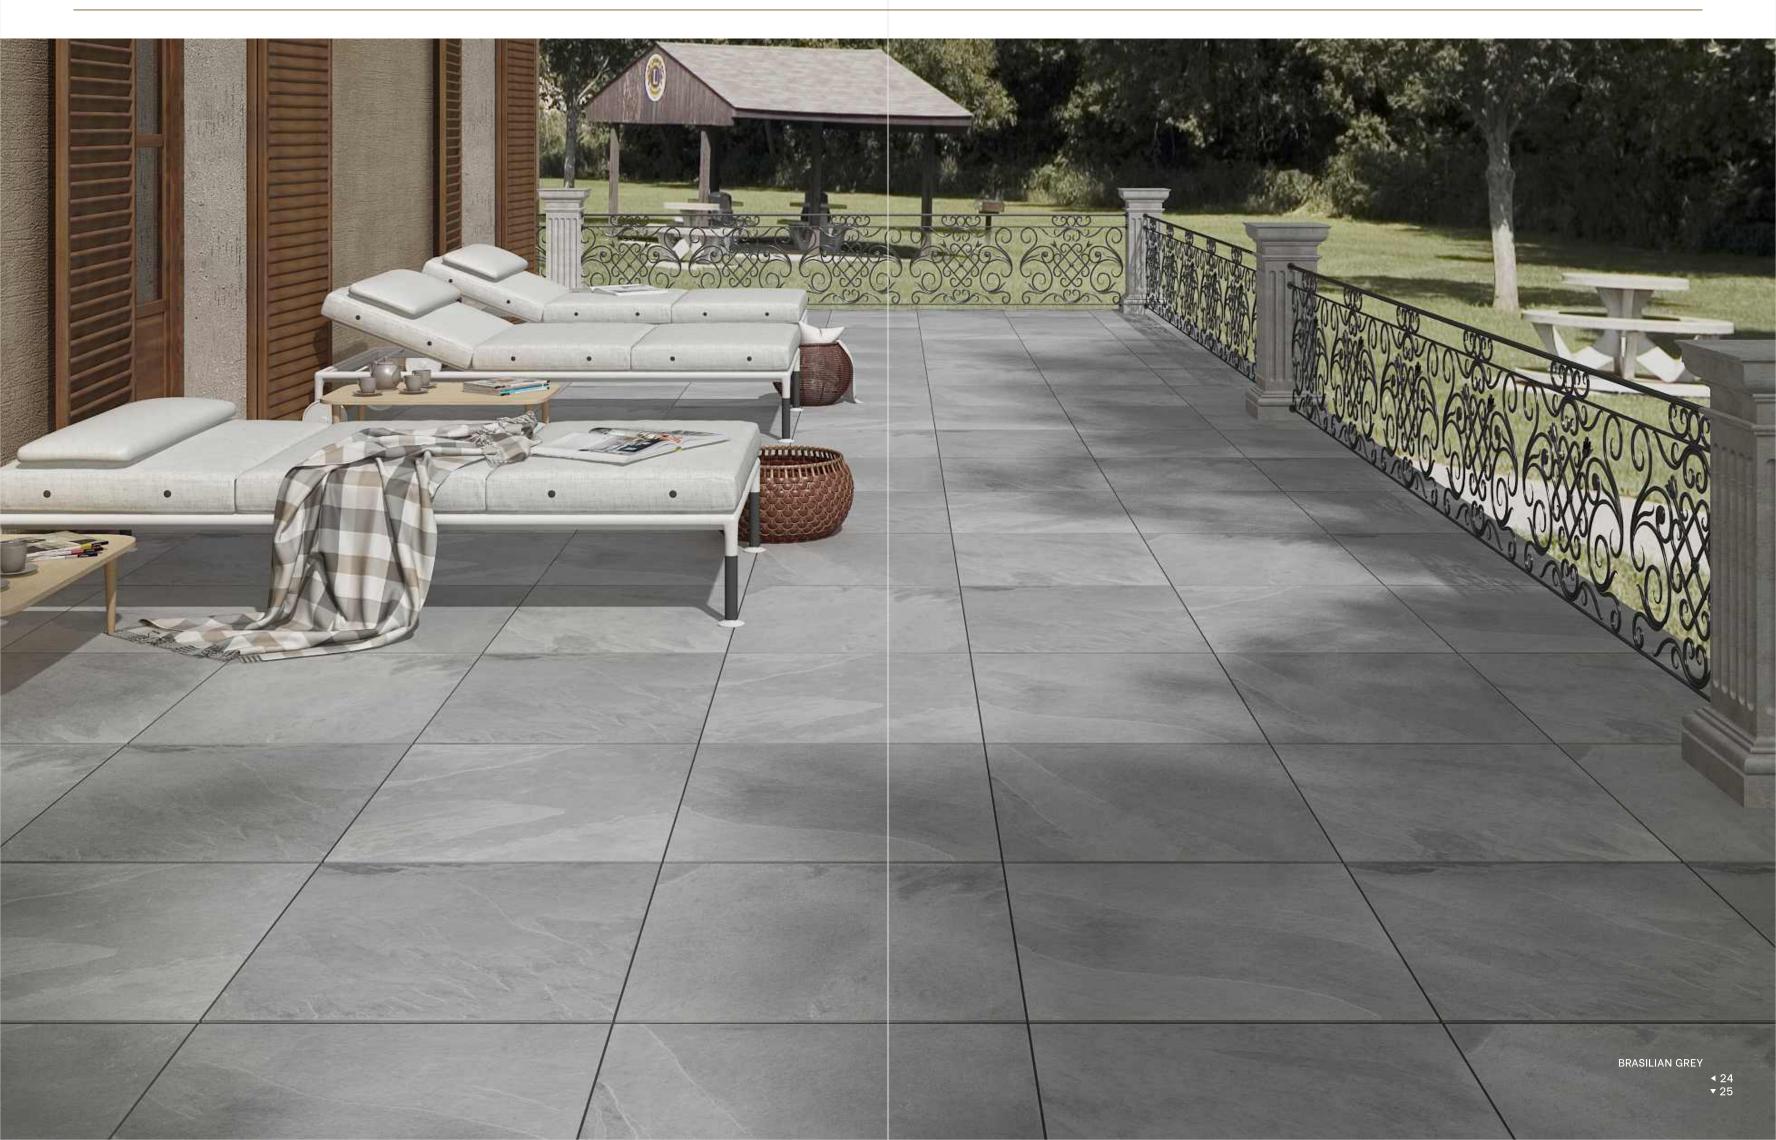

#### BRASILIAN GREY

600x900mm, Random - 19

BRASILIAN BLACK

600x900mm, Random - 19

600x600mm, Random - 38

600x600mm, Random - 38

Mix Patio Pack\_

296x 600mm