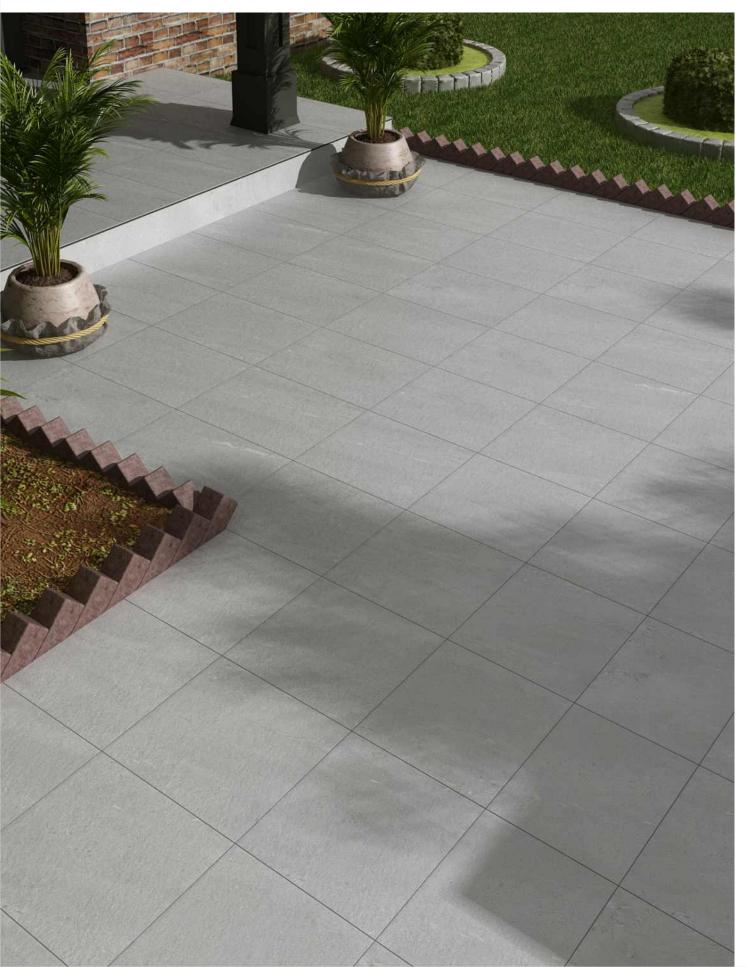

# **03\_ Applications**

Terraces, pathways and covered pools clad with 20mm outdoor porcelain effortlessly merge with the surrounding spaces and nature. Internal flooring that seamlessly communicates and runs into external surfaces. With 20mm outdoor porcelain, urban areas like public parks, gardens and swimming pools unexpectedly become delightful scenic locations.

# **09\_ Application Areas**

Our 20 mm thick Outdoor Porcelain vitrified tile by Our brings together aesthetically appealing quality and the best technical performance and could be used over almost all external areas and usages without the risk of breakage. They are resistant to frost and also to sudden temperature changes besides being anti-slip, easy to clean and are designed to retain their texture and colour over their lifetime.

Public Parks, Gardens

Swimming Pools and Surrounding Areas

Street Furniture

Terraces and Balconies

Driveways and Pathways

Beach Resorts

Parking Lots and Vehical Passage

High-traffic Industrial Areas