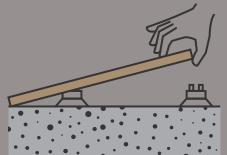

# **DRY LAYING ON GRASS**

On a grassy surface, installation is carried out by dry laying the slabs over grass without any adhesives.

INSTALLATION OVER GRASS COULD BE DONE IN TWO WAYS:

#### 1\_ ON GRAVEL BASE

- ¬ Remove the grass underneath the 20 mm tile.
- ¬ Dig for a depth of upto 5 cm during warm and dry
- ¬ Fill the excavated area with gravel (sized 4-8 mm)