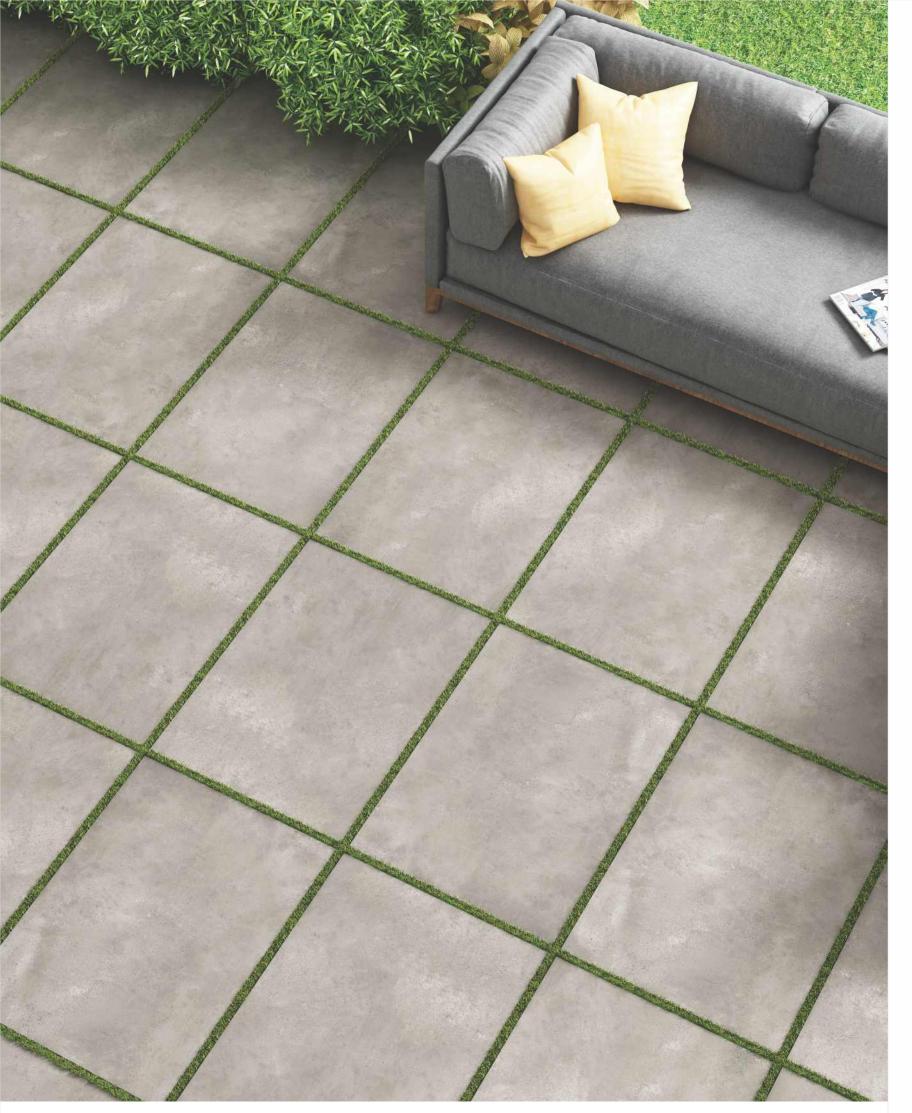

# **03\_ Applications**

Terraces, pathways and covered pools clad with 20mm outdoor porcelain effortlessly merge with the surrounding spaces and nature. Internal flooring that seamlessly communicates and runs into external surfaces. With 20mm outdoor porcelain, urban areas like public parks, gardens and swimming pools unexpectedly become delightful scenic locations.

The products featured in this catalogue are primarily suggested for external spaces that require floorings with anti-skid properties.

Pathways

Pathways