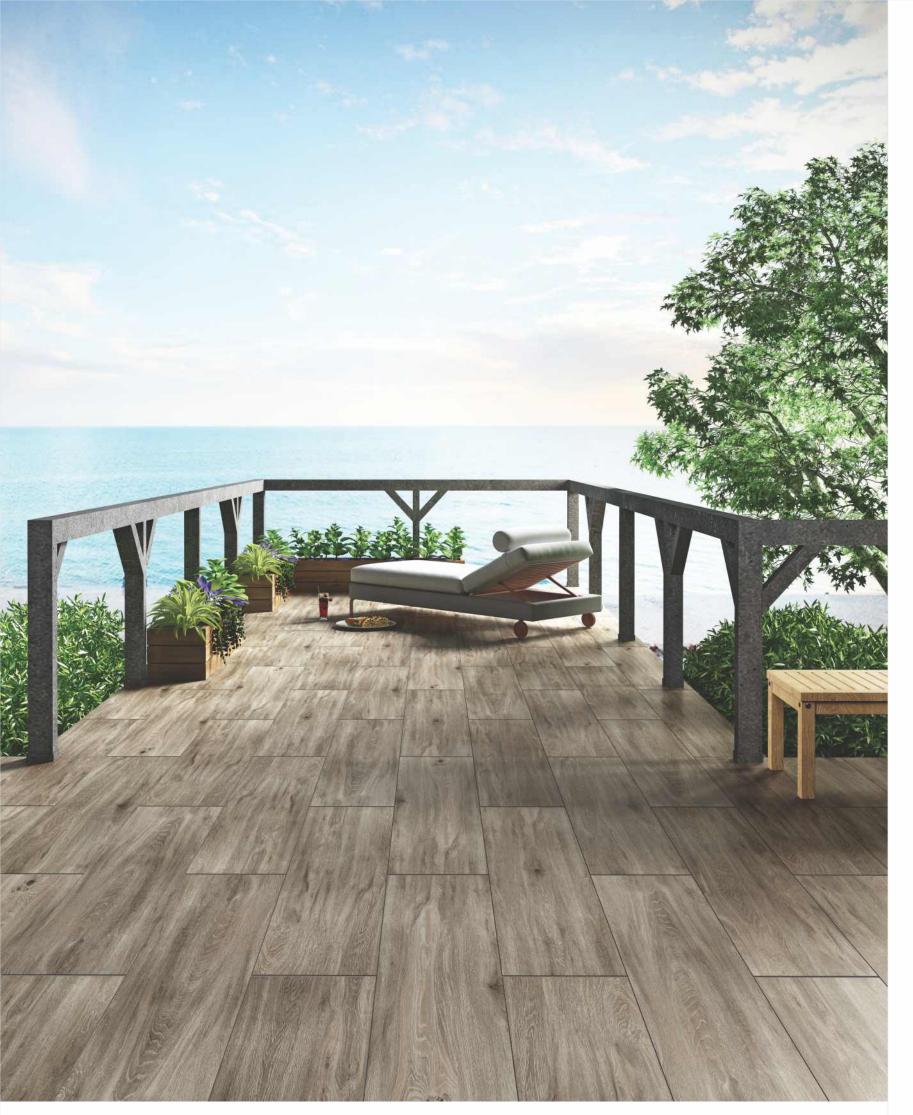

# **03\_ Applications**

Terraces, pathways and covered pools clad with 20mm outdoor porcelain effortlessly merge with the surrounding spaces and nature. Internal flooring that seamlessly communicates and runs into external surfaces. With 20mm outdoor porcelain, urban areas like public parks, gardens and swimming pools unexpectedly become delightful scenic locations.

The products featured in this catalogue are primarily suggested for external spaces that require floorings with anti-skid properties.

Pathways

Pathways

# **09\_ Application Areas**

Our 20 mm thick Outdoor Porcelain vitrified tile by Our brings together aesthetically appealing quality and the best technical performance and could be used over almost all external areas and usages without the risk of breakage. They are resistant to frost and also to sudden temperature changes besides being anti-slip, easy to clean and are designed to retain their texture and colour over their lifetime.

Public Parks, Gardens

Swimming Pools and Surrounding Areas

Street Furniture

Terraces and Balconies

Driveways and Pathways

Beach Resorts

Parking Lots and Vehical Passage

High-traffic Industrial Areas