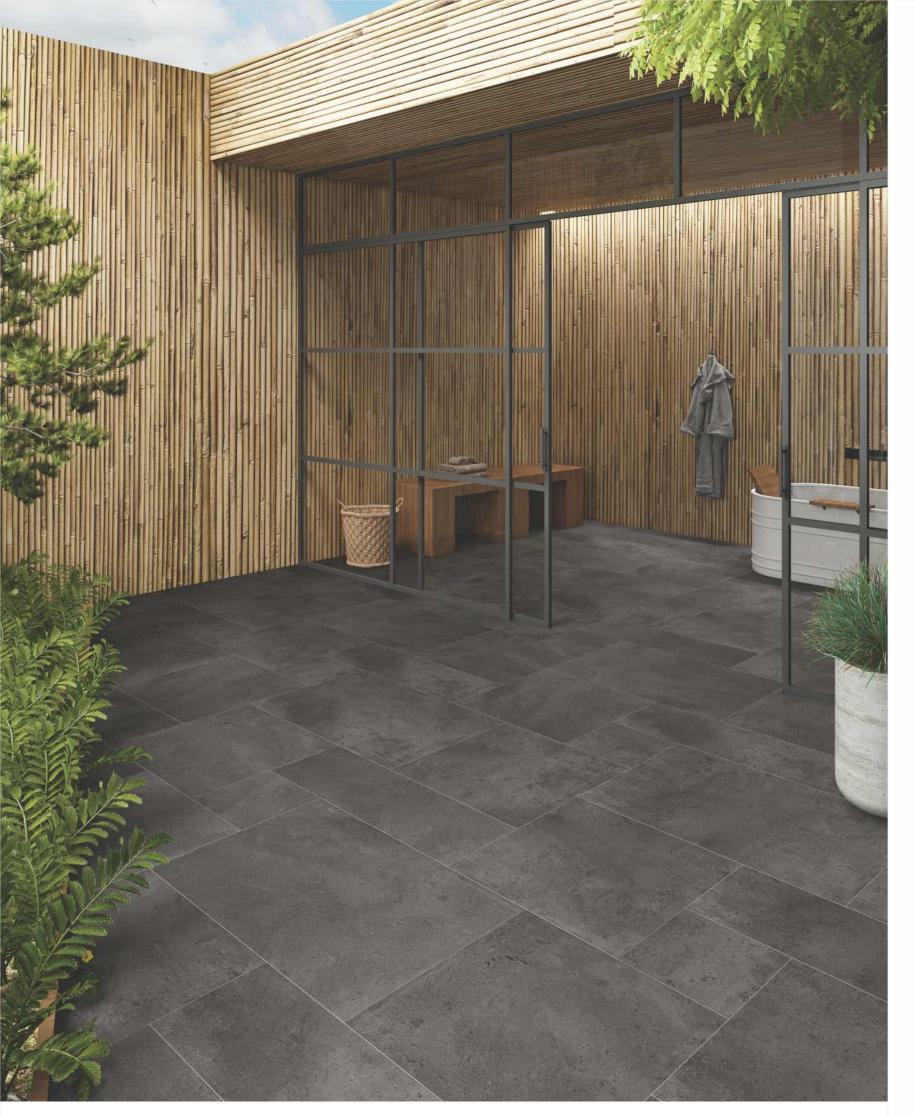

## **20mm - OUTDOOR PORCELAIN**

For those who believe in Nature and value craftsmanship. When you step outdoor to start your day, Our gives you the warmth of Nature. And, at the end of the day, when you walk back home, once again experience the rejuvenation of Mother Nature beckoning you.

# **03\_ Applications**

Terraces, pathways and covered pools clad with 20mm outdoor porcelain effortlessly merge with the surrounding spaces and nature. Internal flooring that seamlessly communicates and runs into external surfaces. With 20mm outdoor porcelain, urban areas like public parks, gardens and swimming pools unexpectedly become delightful scenic locations.

The products featured in this catalogue are primarily suggested for external spaces that require floorings with anti-skid properties.

Pathways

Pathways

# **09\_ Application Areas**

Our 20 mm thick Outdoor Porcelain vitrified tile by Our brings together aesthetically appealing quality and the best technical performance and could be used over almost all external areas and usages without the risk of breakage. They are resistant to frost and also to sudden temperature changes besides being anti-slip, easy to clean and are designed to retain their texture and colour over their lifetime.

Public Parks, Gardens

Swimming Pools and Surrounding Areas

Street Furniture

Terraces and Balconies

Driveways and Pathways

Beach Resorts

Parking Lots and Vehical Passage

High-traffic Industrial Areas

Out door patio and verandah