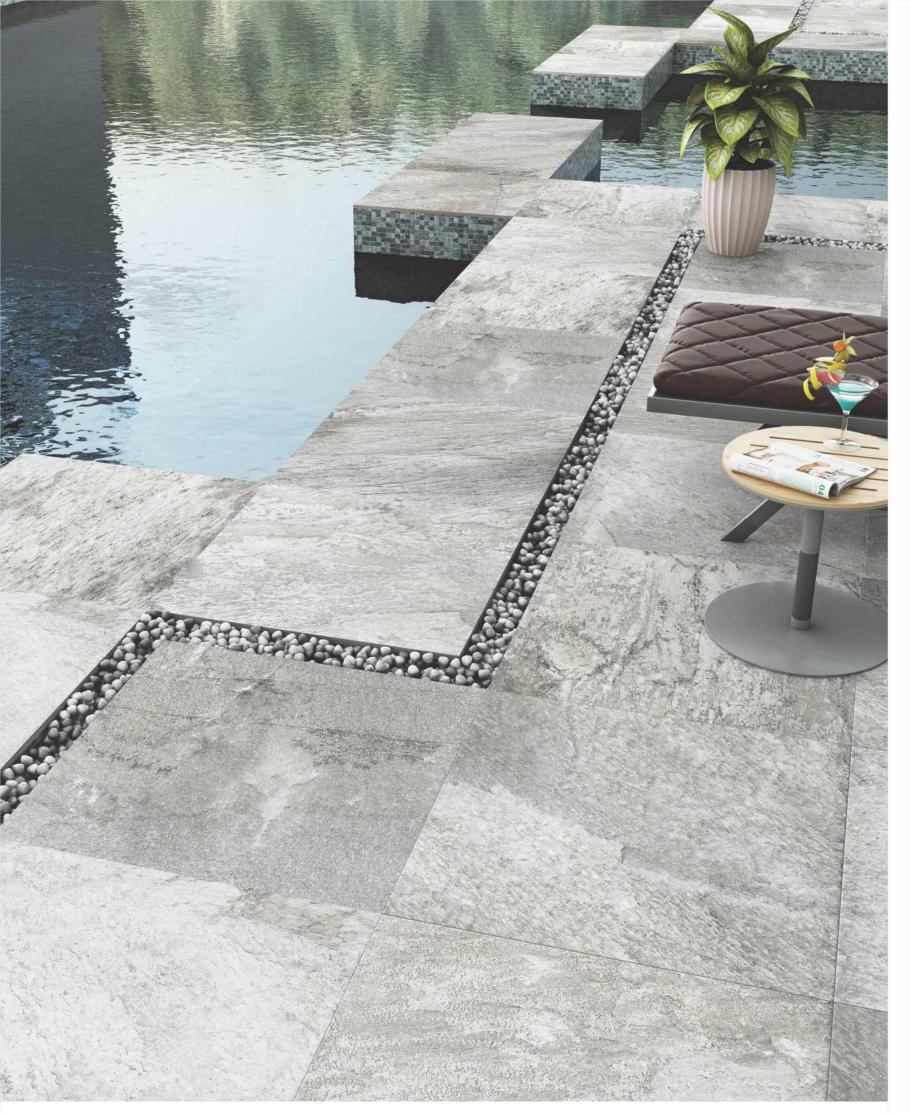

# **03\_ Applications**

Terraces, pathways and covered pools clad with 20mm outdoor porcelain effortlessly merge with the surrounding spaces and nature. Internal flooring that seamlessly communicates and runs into external surfaces. With 20mm outdoor porcelain, urban areas like public parks, gardens and swimming pools unexpectedly become delightful scenic locations.

# **09\_ Application Areas**

Our 20 mm thick Outdoor Porcelain vitrified tile by Our brings together aesthetically appealing quality and the best technical performance and could be used over almost all external areas and usages without the risk of breakage. They are resistant to frost and also to sudden temperature changes besides being anti-slip, easy to clean and are designed to retain their texture and colour over their lifetime.

Public Parks, Gardens

Swimming Pools and Surrounding Areas

Street Furniture

Terraces and Balconies

Driveways and Pathways

Beach Resorts

Parking Lots and Vehical Passage

High-traffic Industrial Areas