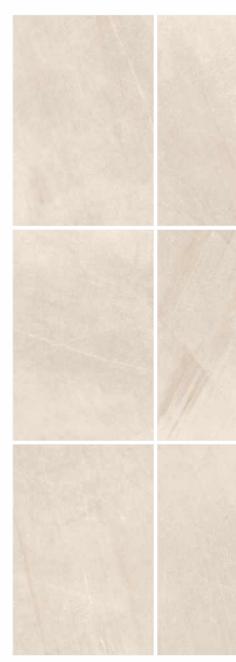

GRAVE STONE BEIGE RANDOM

GRAVE STONE BEIGE

#### G R A V E S T O N E

600x900mm, Random - 8

600x600mm, Random - 8

Mix Patio Pack\_

SOUL STONE BEIGE

600x900mm, Random - 4

600x600mm, Random - 5

SOUL STONE GREY