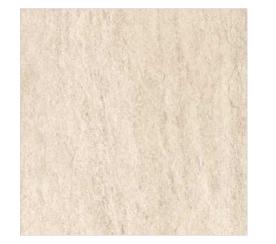

QUARZITE CREMA

🚰 R11

QUARZITE NATURAL

#### QUARZITE CREMA

600x900mm, Random - 14