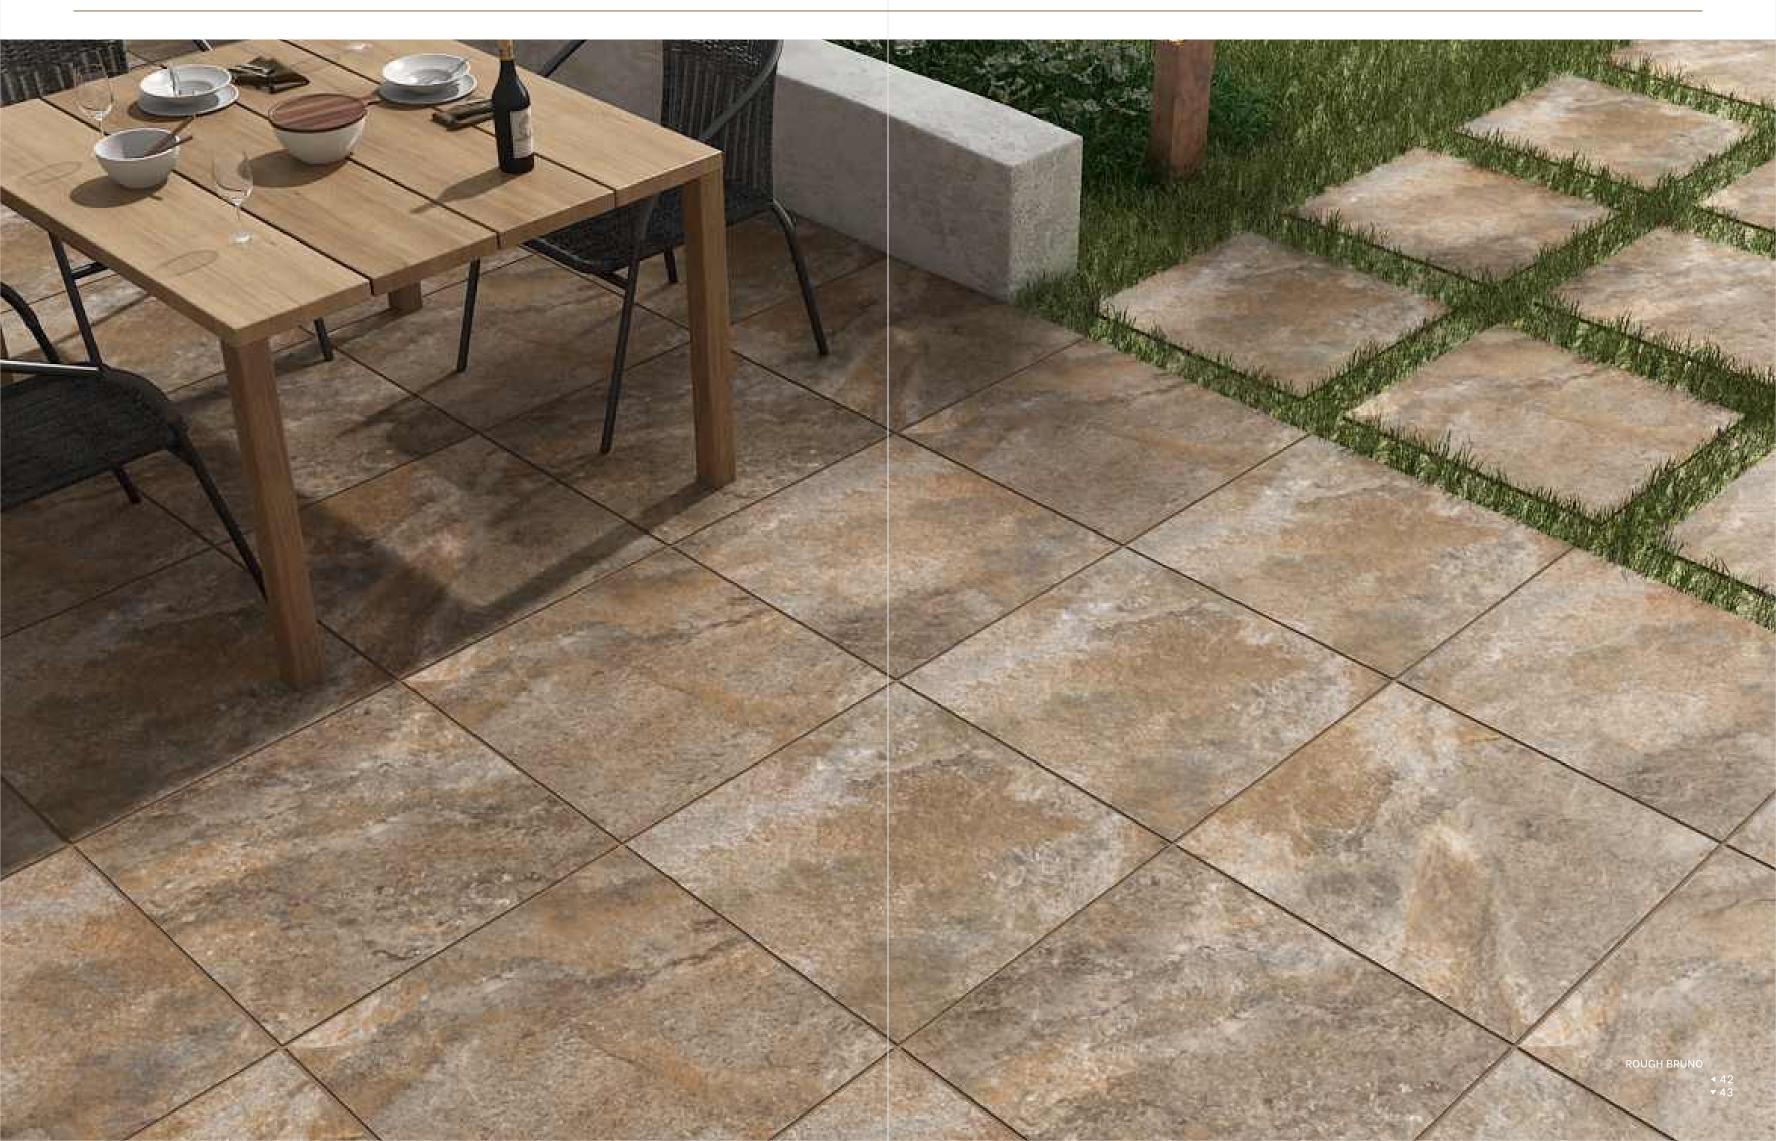

# **03\_ Applications**

Terraces, pathways and covered pools clad with 20mm outdoor porcelain effortlessly merge with the surrounding spaces and nature. Internal flooring that seamlessly communicates and runs into external surfaces. With 20mm outdoor porcelain, urban areas like public parks, gardens and swimming pools unexpectedly become delightful scenic locations.

The products featured in this catalogue are primarily suggested for external spaces that require floorings with anti-skid properties.

Pathways

Pathways

#### NATURAL SLATE

600x900mm, Random - 5

ROUGH BRUNO

600x900mm, Random - 3

600x600mm, Random - 15

600x600mm, Random - 5

Mix Patio Pack\_

296x 600mm