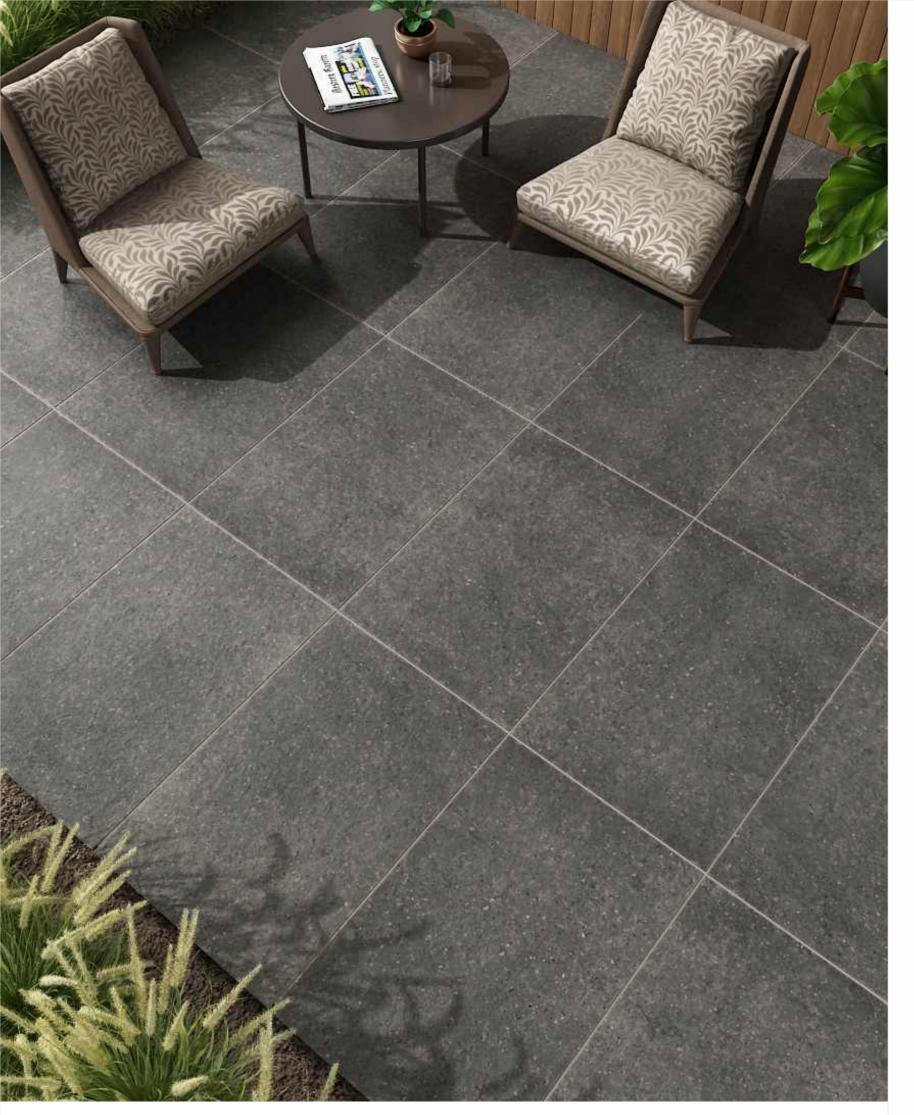

# **09\_ Application Areas**

Our 20 mm thick Outdoor Porcelain vitrified tile by Our brings together aesthetically appealing quality and the best technical performance and could be used over almost all external areas and usages without the risk of breakage. They are resistant to frost and also to sudden temperature changes besides being anti-slip, easy to clean and are designed to retain their texture and colour over their lifetime.

Public Parks, Gardens

Swimming Pools and Surrounding Areas

Street Furniture

Terraces and Balconies

Driveways and Pathways

Beach Resorts

Parking Lots and Vehical Passage

High-traffic Industrial Areas