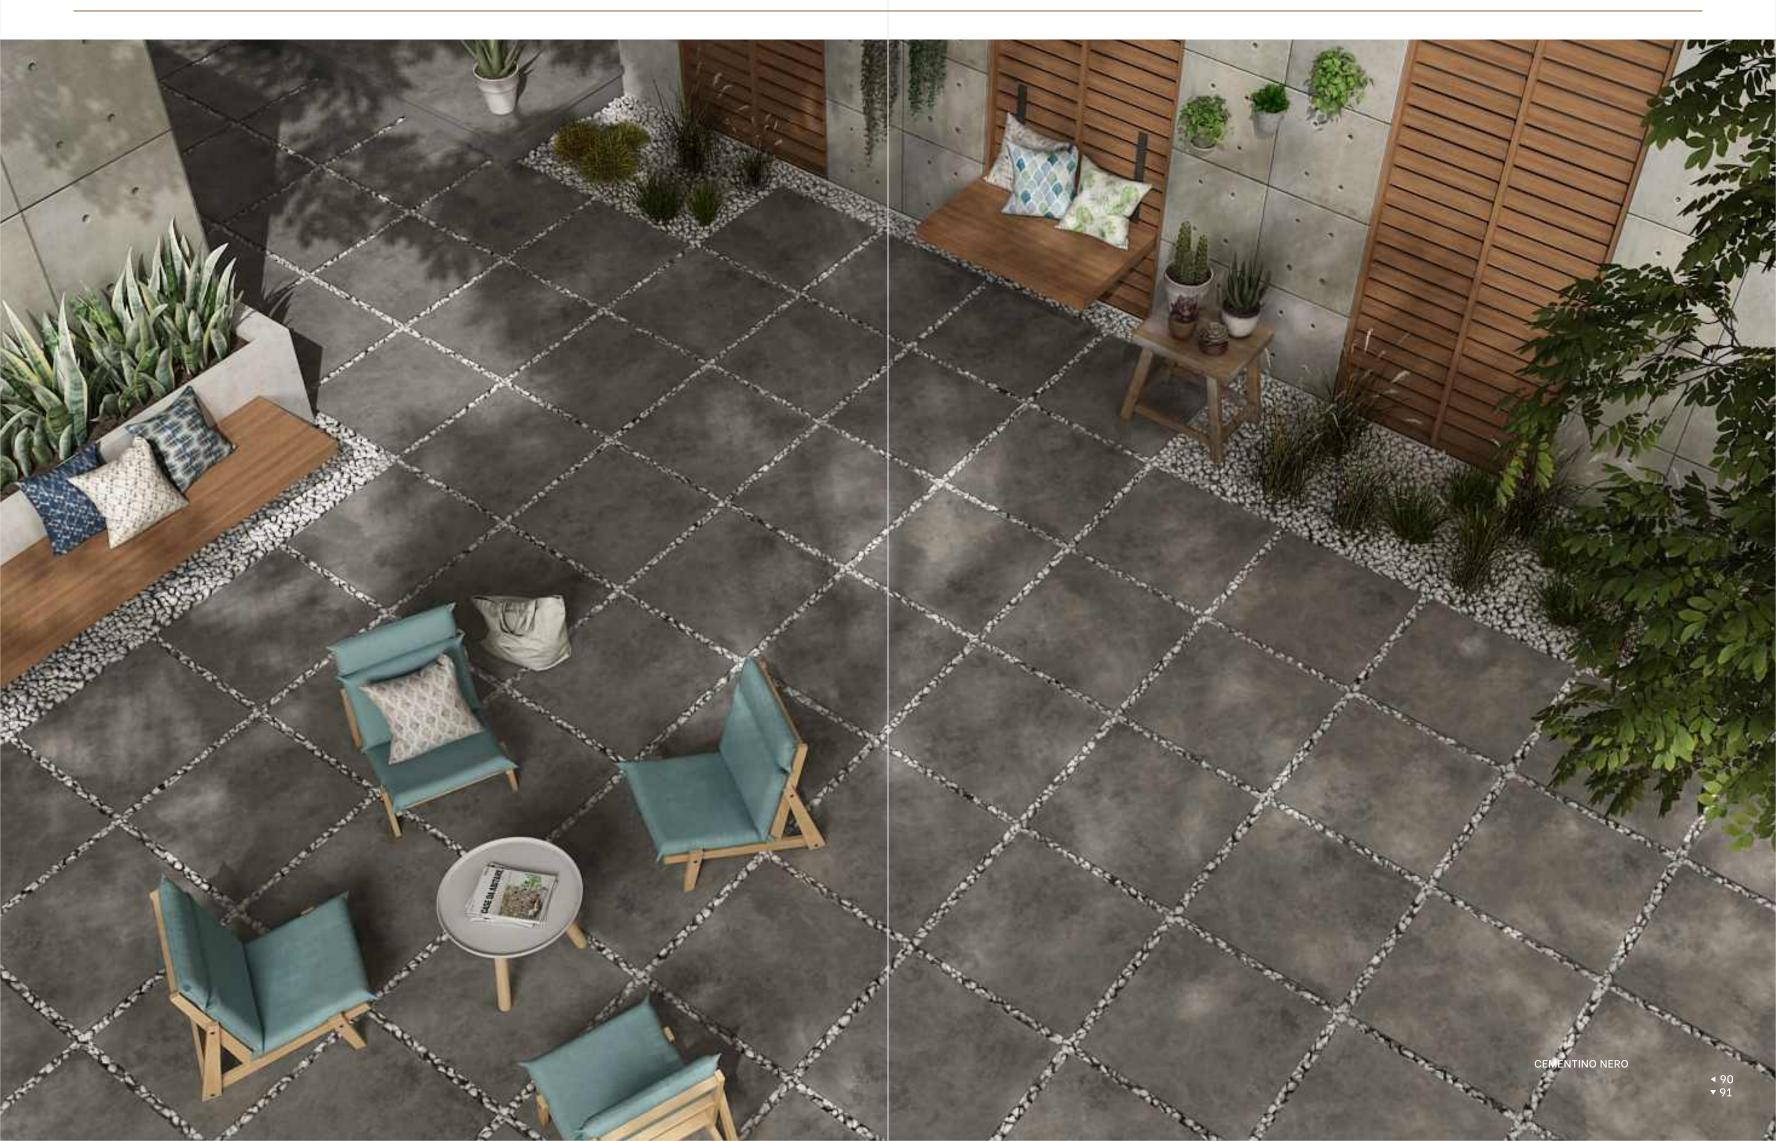

#### CEMENTINO NERO

600x900mm, Random - 6

600x600mm, Random - 8

600x600mm, Random - 8

Mix Patio Pack\_

296x 600mm

🚰 R11

AOSTA GREY