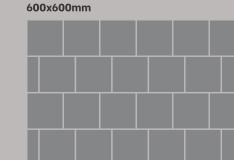

### MAKE NATURAL LOOKING PATTERNS LIKE INTERLOCKING, RANDOM, REPETITIVE, SQUARES WITH OUR OUTDOOR PORCELAIN

Tiles Combination
600x600mm

Tiles Combination

Tiles Combination

Tiles Combination

Tiles Combination

600x900mm

Tiles Combination
300x1200mm

Please note that your stockist may offer the tiles in different pack sizes. All dimensions are standard and all products are designed to be laid with appropriate joints. Please refer to our step-by-step laying guide for additional information on this topic. Also, when using multiple tile packs, always mix the tiles before laying to achieve an overall blended appearance. Tiles Combination 600x900mm