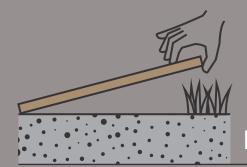

# **DRY LAYING ON GRASS**

On a grassy surface, installation is carried out by dry laying the slabs over grass without any adhesives.

INSTALLATION OVER GRASS COULD BE DONE IN TWO WAYS:

#### 1\_ ON GRAVEL BASE

- ¬ Remove the grass underneath the 20 mm tile.
- ¬ Dig for a depth of upto 5 cm during warm and dry
- ¬ Fill the excavated area with gravel (sized 4-8 mm)

#### 2\_ DIRECT

20 mm Outdoor Porcelain Our tile can be fixed over screed to create floor with high technical performance. Such surfaces are suitable for use in exceptionally high stress applications like vehicular traffic etc.