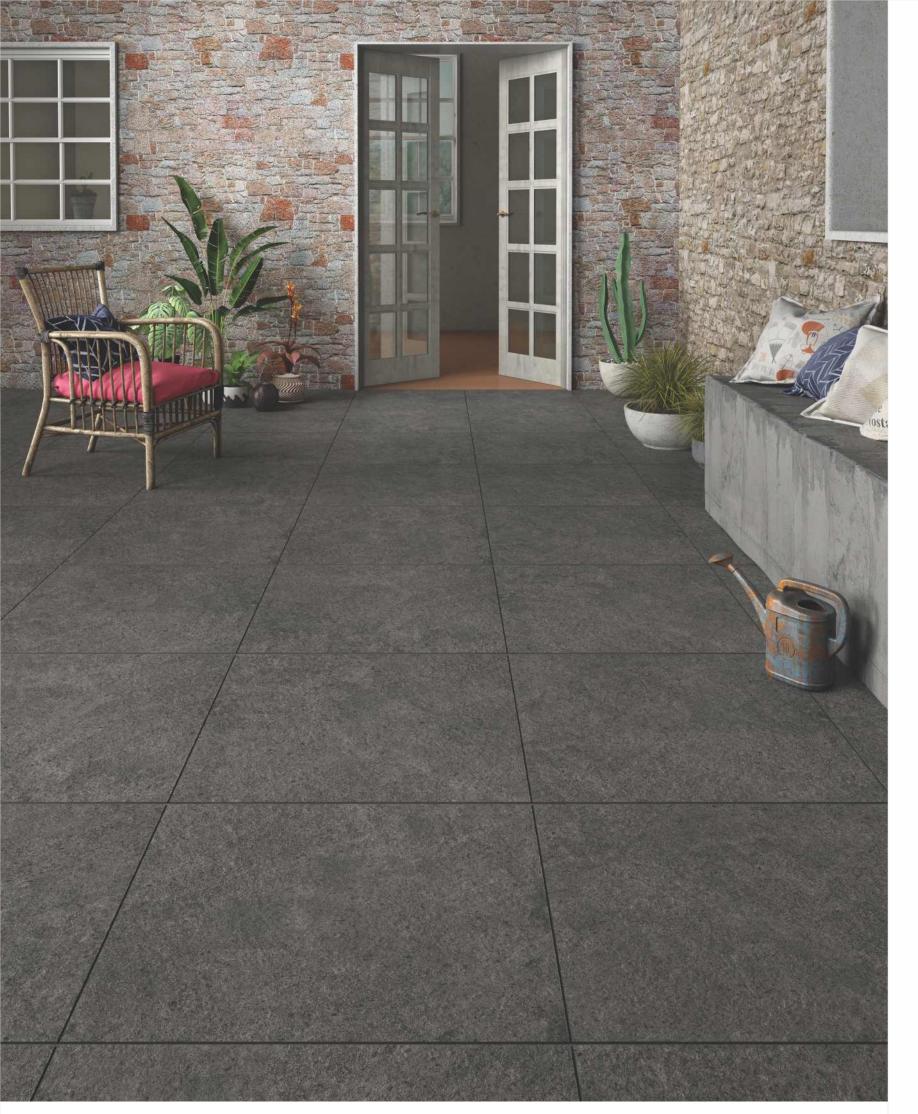

# **03\_ Applications**

Terraces, pathways and covered pools clad with 20mm outdoor porcelain effortlessly merge with the surrounding spaces and nature. Internal flooring that seamlessly communicates and runs into external surfaces. With 20mm outdoor porcelain, urban areas like public parks, gardens and swimming pools unexpectedly become delightful scenic locations.

The products featured in this catalogue are primarily suggested for external spaces that require floorings with anti-skid properties.

Pathways

Pathways

# **09\_ Application Areas**

Our 20 mm thick Outdoor Porcelain vitrified tile by Our brings together aesthetically appealing quality and the best technical performance and could be used over almost all external areas and usages without the risk of breakage. They are resistant to frost and also to sudden temperature changes besides being anti-slip, easy to clean and are designed to retain their texture and colour over their lifetime.

Public Parks, Gardens

Swimming Pools and Surrounding Areas

Street Furniture

Terraces and Balconies

Driveways and Pathways

Beach Resorts

Parking Lots and Vehical Passage

High-traffic Industrial Areas