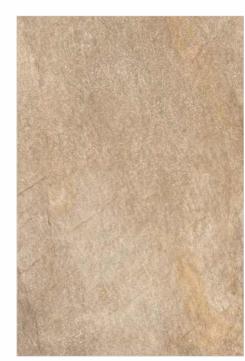

QUARZITE CREMA

🚰 R11

QUARZITE NATURAL

#### QUARZITE NATURAL

600x900mm, Random - 14

600x600mm, Random - 14

600x600mm, Random - 14

Mix Patio Pack\_

296x 600mm