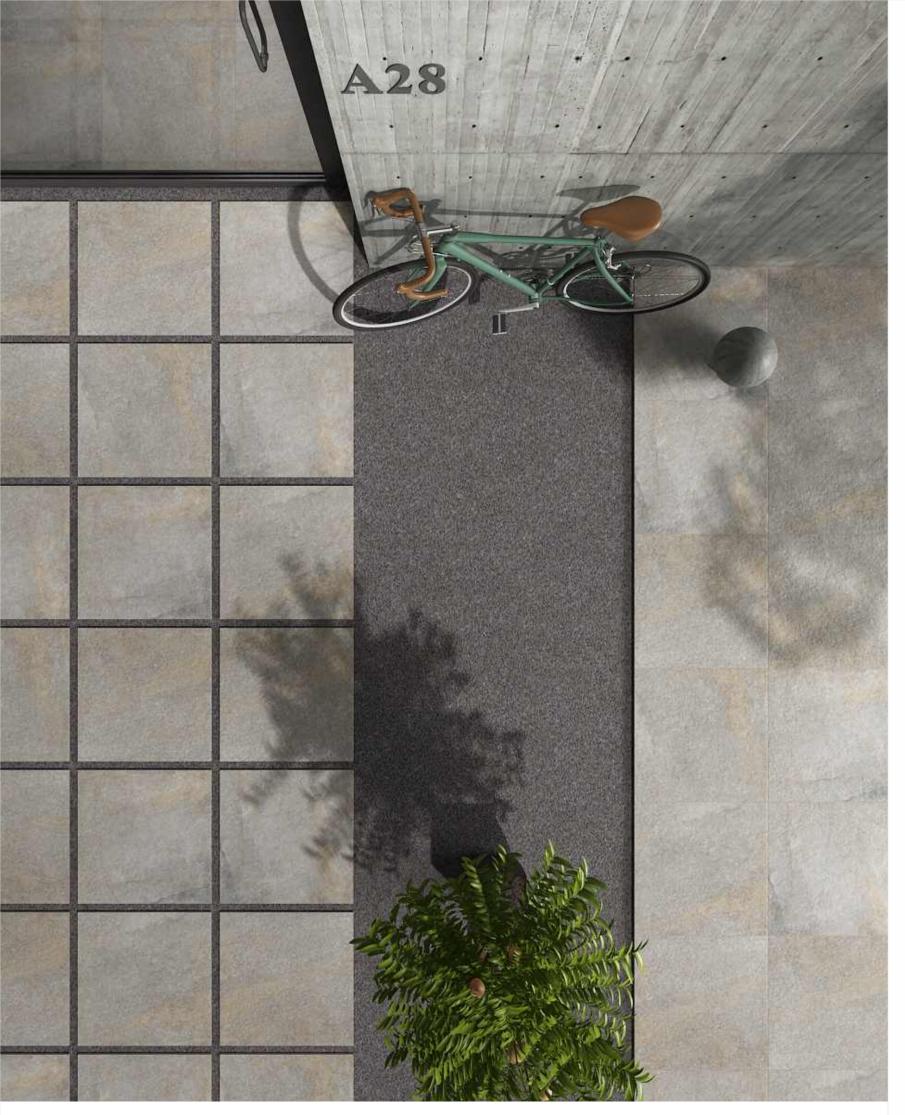

# **09\_ Application Areas**

Our 20 mm thick Outdoor Porcelain vitrified tile by Our brings together aesthetically appealing quality and the best technical performance and could be used over almost all external areas and usages without the risk of breakage. They are resistant to frost and also to sudden temperature changes besides being anti-slip, easy to clean and are designed to retain their texture and colour over their lifetime.

Public Parks, Gardens

Swimming Pools and Surrounding Areas

Street Furniture

Terraces and Balconies

Driveways and Pathways

Beach Resorts

Parking Lots and Vehical Passage

High-traffic Industrial Areas