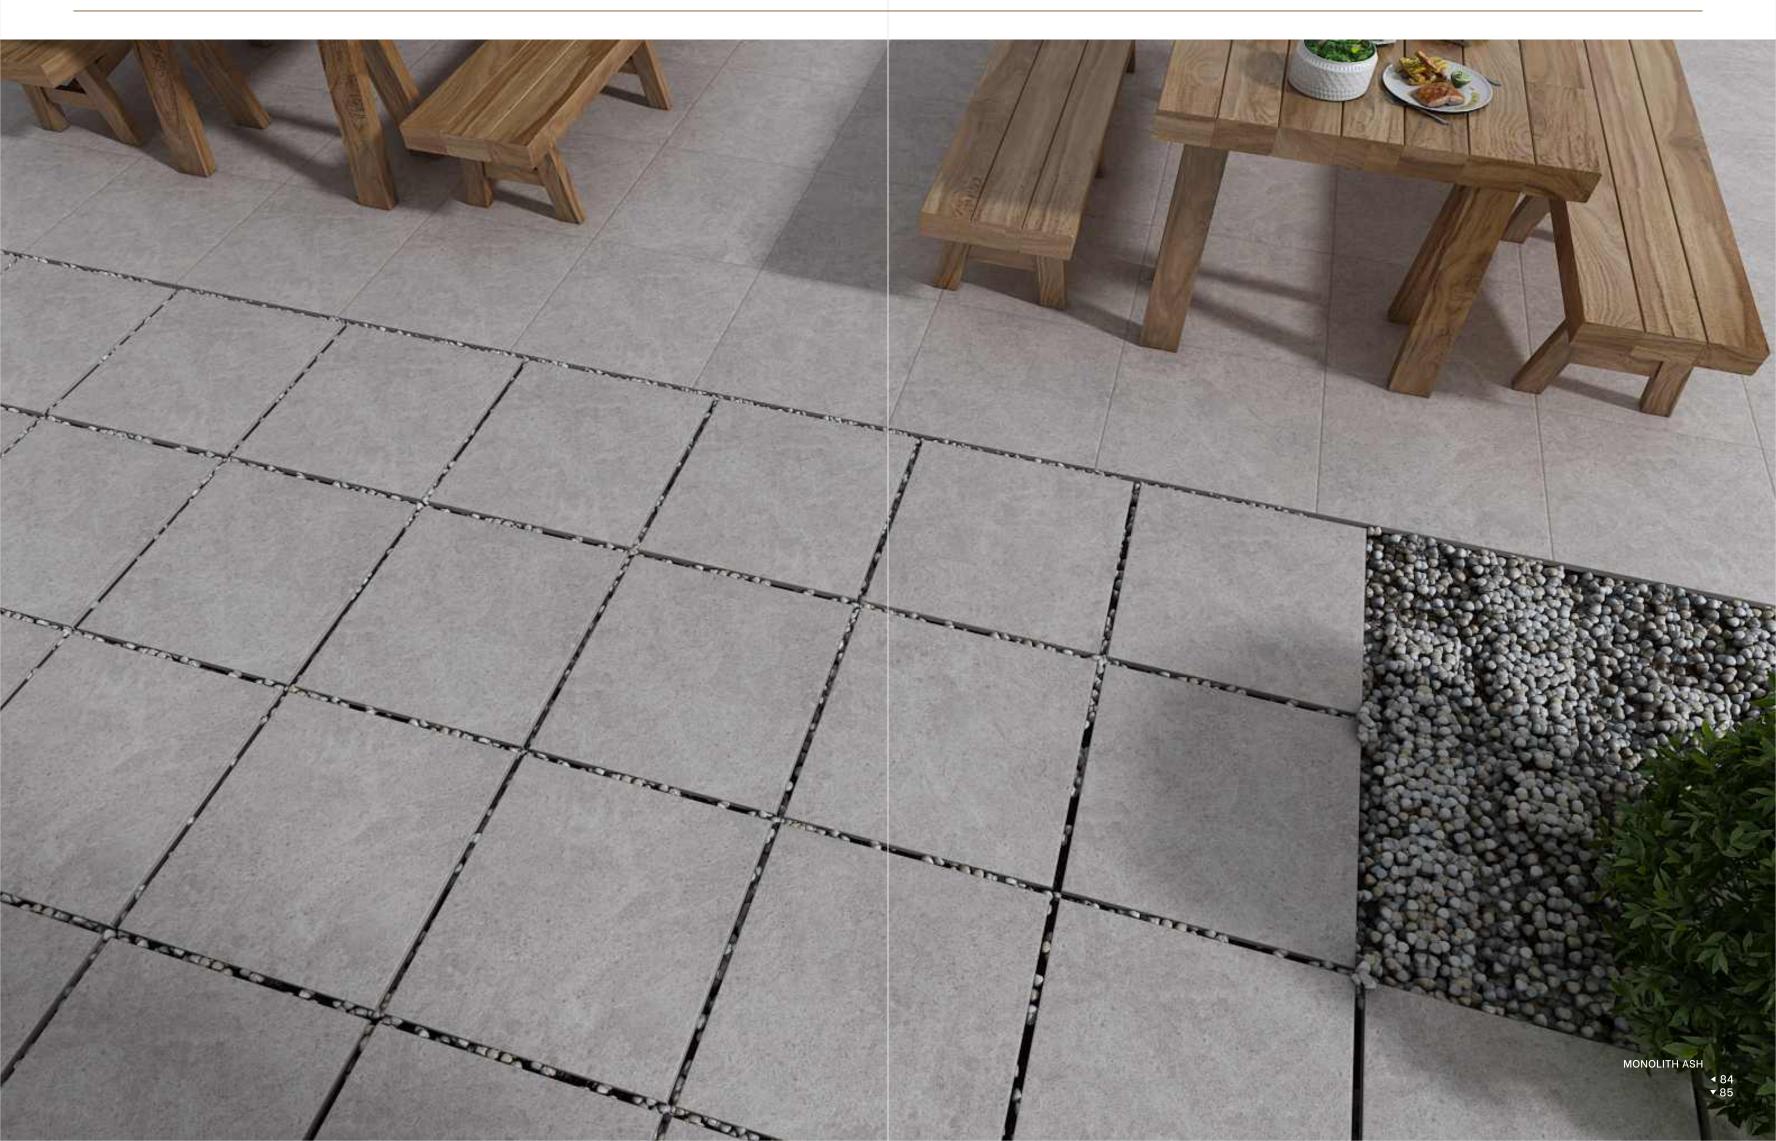

#### MONOLITH CREMA

600x900mm, Random - 5

600x600mm, Random - 6

MONOLITH NERO

#### MONOLITH

#### MONOLITH ASH

600x900mm, Random - 5

#### MONOLITH NERO

600x900mm, Random - 5

600x600mm, Random - 6

600x600mm, Random - 6

Mix Patio Pack\_

296x 600mm