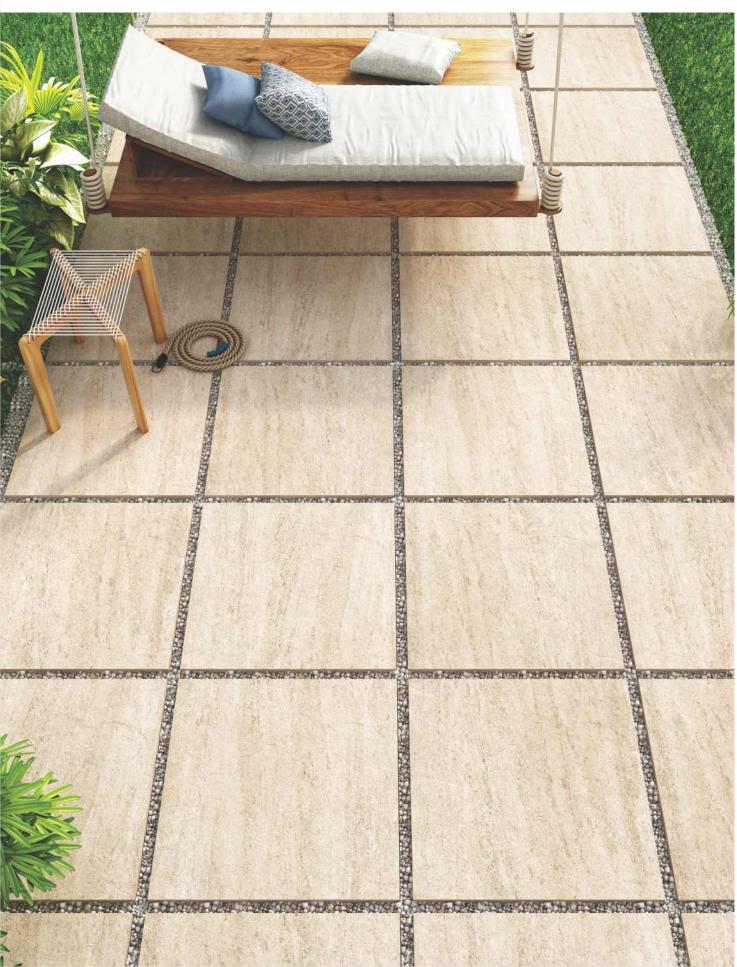

# **03\_ Applications**

Terraces, pathways and covered pools clad with 20mm outdoor porcelain effortlessly merge with the surrounding spaces and nature. Internal flooring that seamlessly communicates and runs into external surfaces. With 20mm outdoor porcelain, urban areas like public parks, gardens and swimming pools unexpectedly become delightful scenic locations.

The products featured in this catalogue are primarily suggested for external spaces that require floorings with anti-skid properties.

Pathways

Pathways

# **09\_ Application Areas**

Our 20 mm thick Outdoor Porcelain vitrified tile by Our brings together aesthetically appealing quality and the best technical performance and could be used over almost all external areas and usages without the risk of breakage. They are resistant to frost and also to sudden temperature changes besides being anti-slip, easy to clean and are designed to retain their texture and colour over their lifetime.

Public Parks, Gardens

Swimming Pools and Surrounding Areas

Street Furniture

Terraces and Balconies

Driveways and Pathways

Beach Resorts

Parking Lots and Vehical Passage

High-traffic Industrial Areas