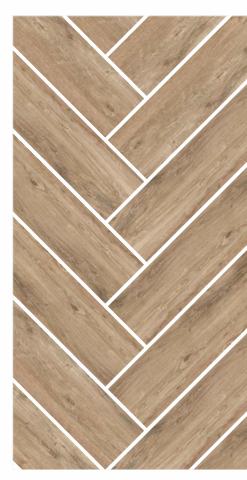

# **08\_ Laying Patterns**

### MAKE NATURAL LOOKING PATTERNS LIKE INTERLOCKING, RANDOM, REPETITIVE, SQUARES WITH OUR OUTDOOR PORCELAIN

Tiles Combination
600x600mm

Tiles Combination

Tiles Combination

Tiles Combination

Tiles Combination