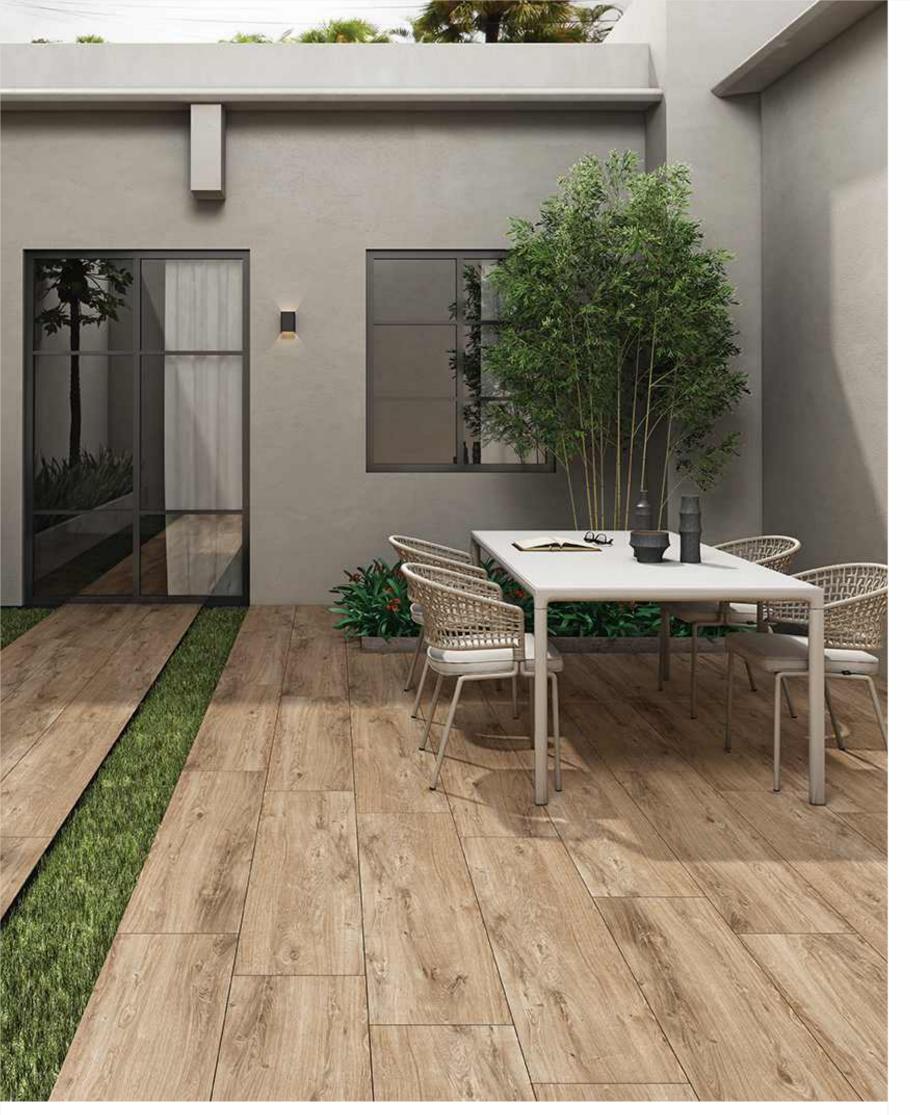

# **03\_ Applications**

Terraces, pathways and covered pools clad with 20mm outdoor porcelain effortlessly merge with the surrounding spaces and nature. Internal flooring that seamlessly communicates and runs into external surfaces. With 20mm outdoor porcelain, urban areas like public parks, gardens and swimming pools unexpectedly become delightful scenic locations.

The products featured in this catalogue are primarily suggested for external spaces that require floorings with anti-skid properties.

Pathways

Pathways

# **09\_ Application Areas**

Our 20 mm thick Outdoor Porcelain vitrified tile by Our brings together aesthetically appealing quality and the best technical performance and could be used over almost all external areas and usages without the risk of breakage. They are resistant to frost and also to sudden temperature changes besides being anti-slip, easy to clean and are designed to retain their texture and colour over their lifetime.

Public Parks, Gardens

Swimming Pools and Surrounding Areas

Street Furniture

Terraces and Balconies

Driveways and Pathways

Beach Resorts

Parking Lots and Vehical Passage

High-traffic Industrial Areas