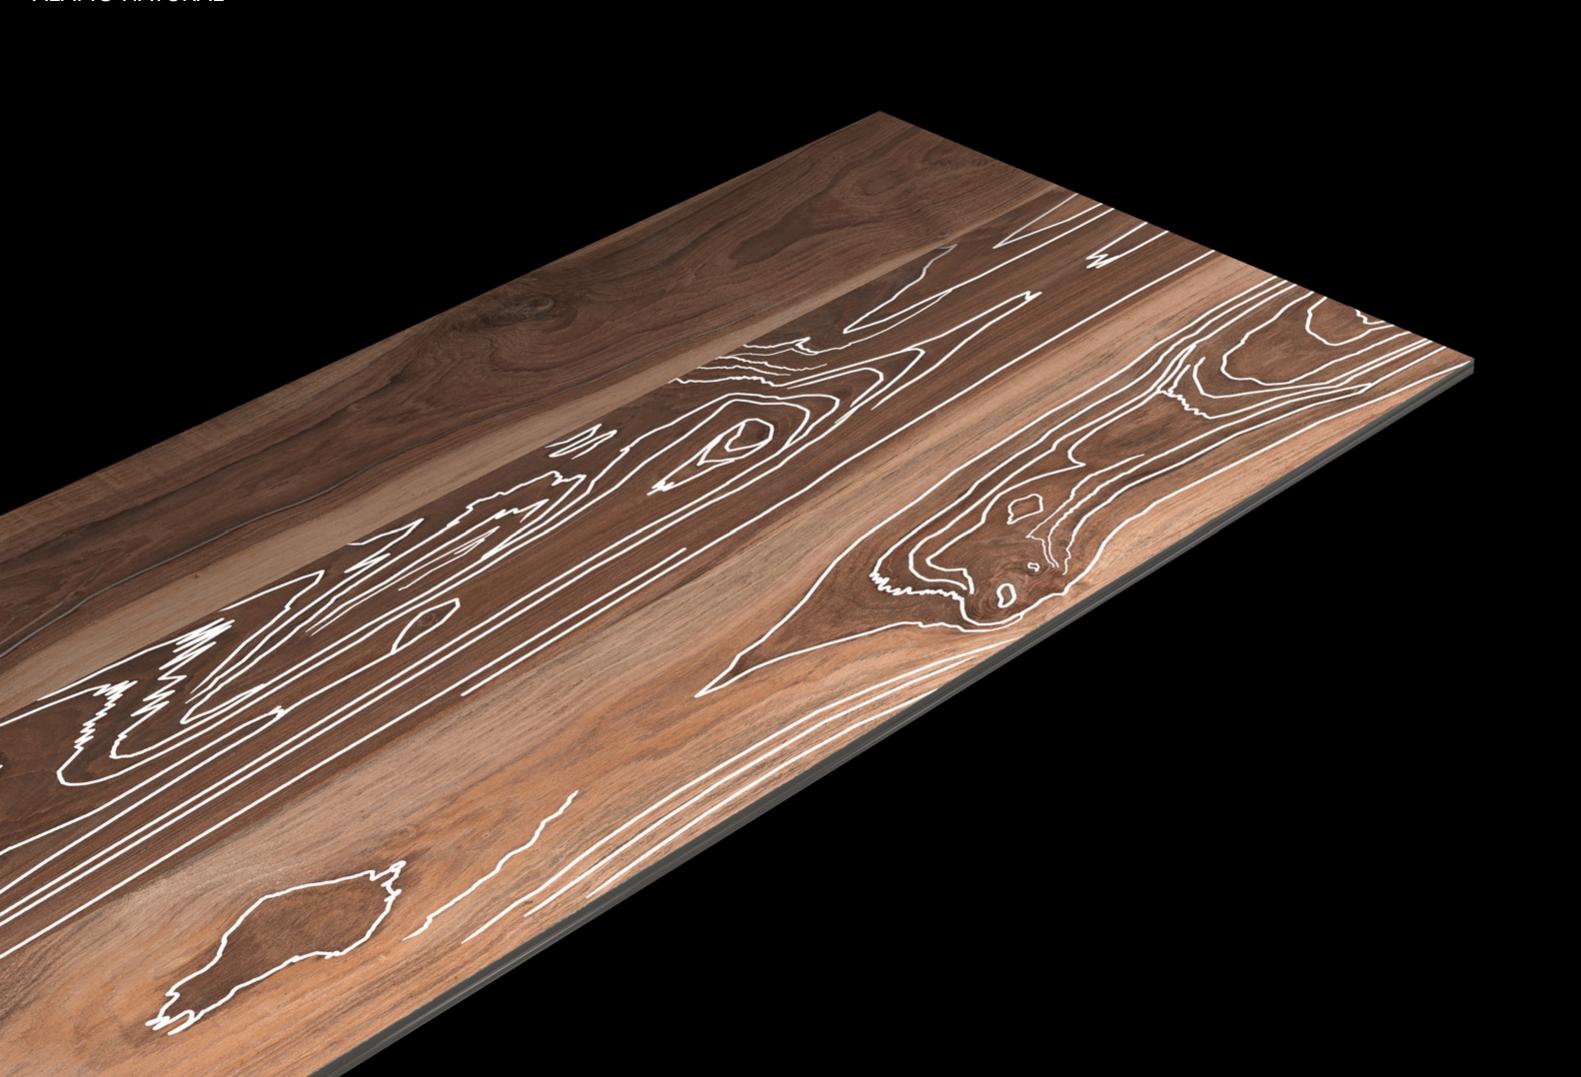

### FOREST NATURAL

SIZE: 600X1200 MM FINISH: CARVING

Random Face: 4

LIVING ROOM HOTEL RESTAURANT CLOTHING BUILDING OFFICE

SCHOOL

HOSPITAL

FACTORY

### FOREST NATURAL LIGHT

SIZE: 600X1200 MM FINISH: CARVING

Random Face: 4

LIVING ROOM HOTEL RESTAURANT CLOTHING BUILDING OFFICE

HOSPITAL

SCHOOL

Feel the pride for your space with our carefully created pieces of art. Pride comes within our tiles.