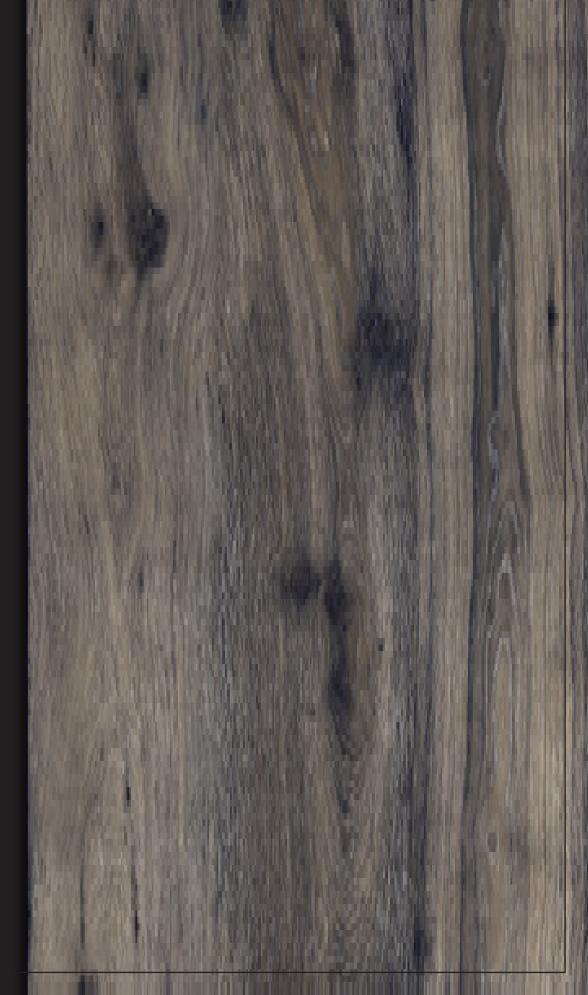

G BUILDING OFFICE









SCHOOL



HOSPITAL



FACTORY













### CARAVISTA PURE

SIZE: 600X1200 MM FINISH: CARVING



Random Face: 6





























#### **CARAVISTA NATURAL**

SIZE: 600X1200 MM FINISH: CARVING



Random Face: 6





























### CARAVISTA BEIGE

SIZE: 600X1200 MM FINISH: CARVING



Random Face : 6





























## **CARVISTA** BROWN

SIZE: 600X1200 MM FINISH: CARVING



Random Face: 6























AIRPORT







SCHOOL

HOSPITAL





### WEATHER OAK

SIZE: 600X1200 MM FINISH: CARVING



Random Face: 4







LIVING ROOM HOTEL RESTAURANT CLOTHING BUILDING OFFICE









SCHOOL



HOSPITAL



**FACTORY** 











## **WEATHER** BEACH

SIZE: 600X1200 MM FINISH: CARVING



Random Face: 4