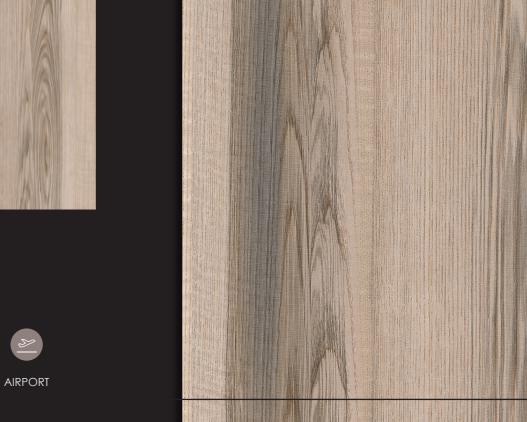

## **CARVISTA** BROWN

SIZE: 600X1200 MM FINISH: CARVING

Random Face: 6

AIRPORT

SCHOOL

HOSPITAL