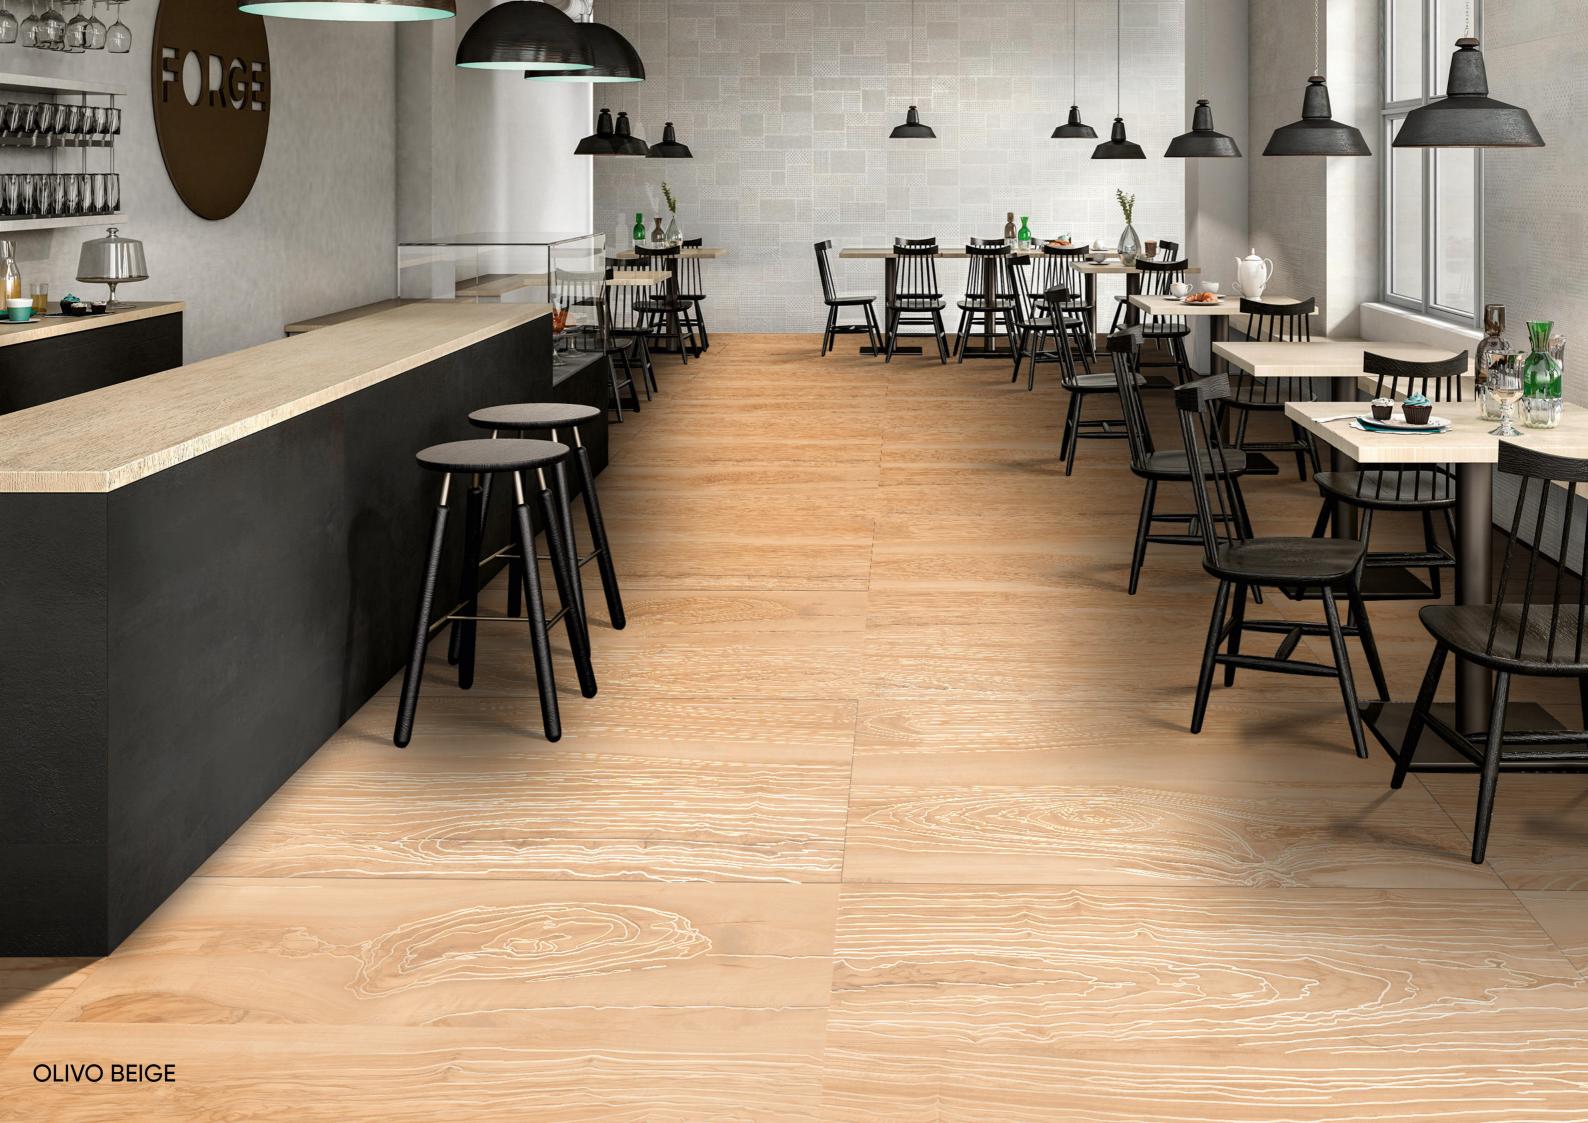

## **OLIVO BEIGE**

SIZE: 600X1200 MM FINISH: CARVING

Random Face: 4

LIVING ROOM HOTEL RESTAURANT CLOTHING BUILDING OFFICE

SCHOOL HOSPITAL FACTORY