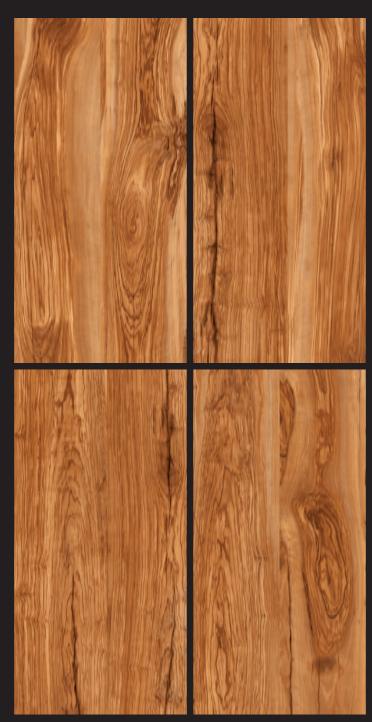

# **OLIVO SILVER**

SIZE: 600X1200 MM FINISH: CARVING

Random Face: 4

LIVING ROOM HOTEL RESTAURANT CLOTHING BUILDING OFFICE

SCHOOL

HOSPITAL

FACTORY