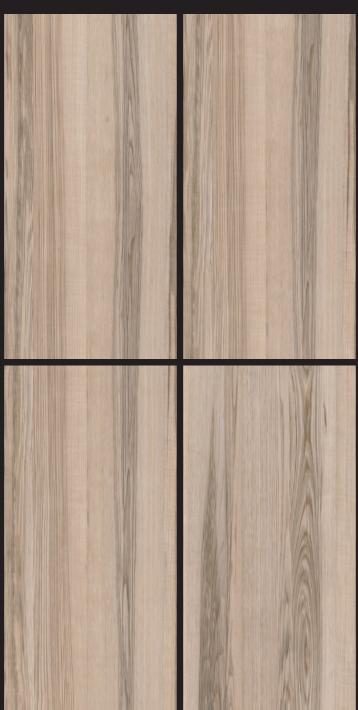

# OLIVO GOLDEN

SIZE: 600X1200 MM FINISH: CARVING

Random Face: 4

LIVING ROOM HOTEL RESTAURANT CLOTHING BUILDING OFFICE

HOSPITAL

SCHOOL

FACTORY

Your space with our product never loses its charm gradually with time. Never