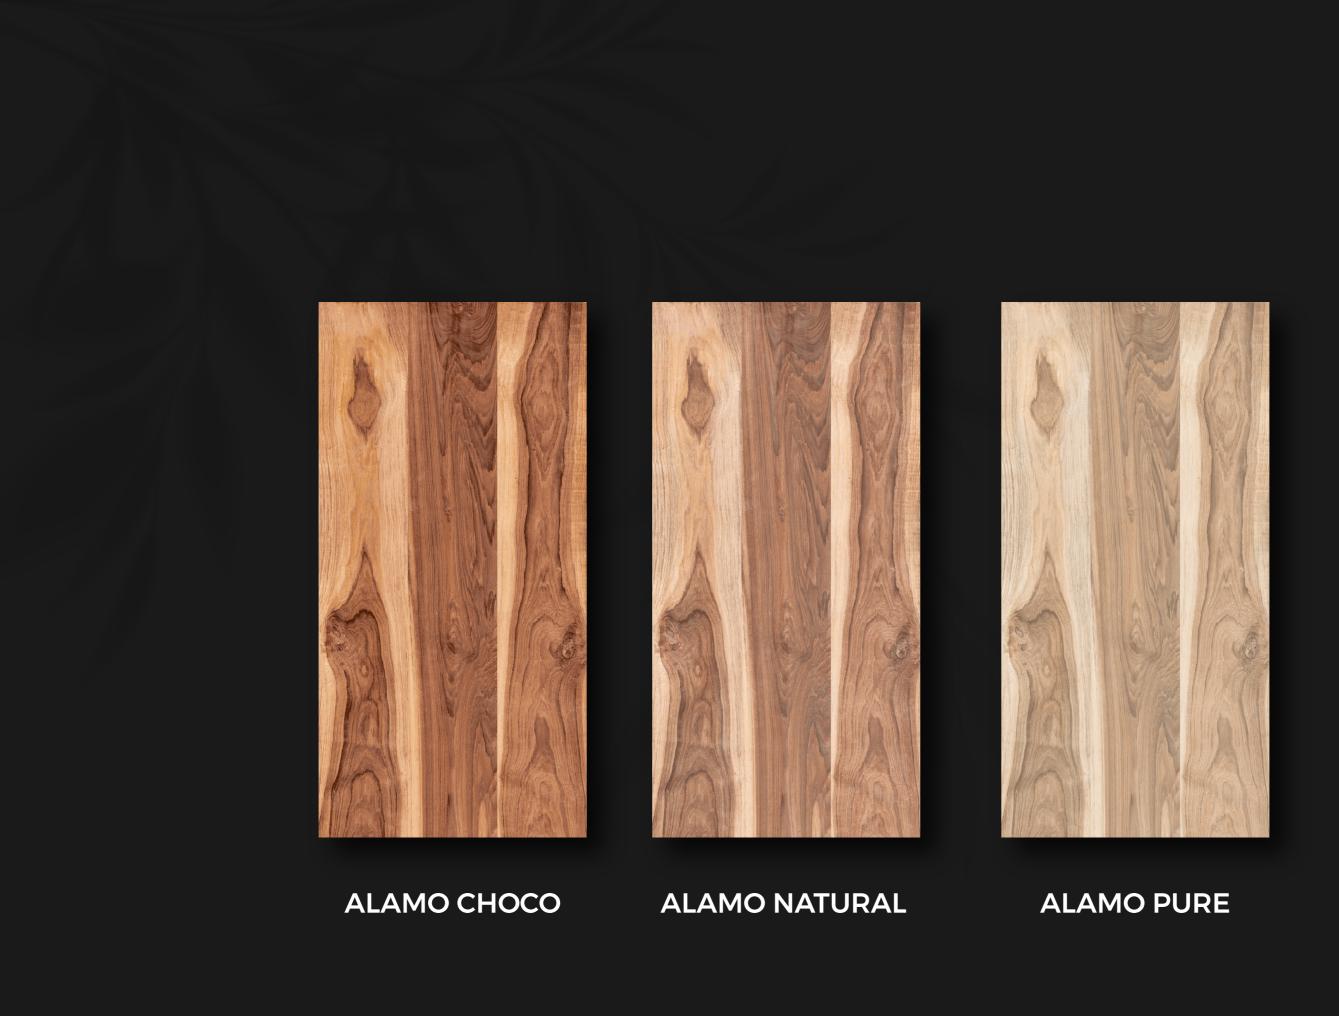

# ALAMO CHOCO

SIZE: 600X1200 MM FINISH: CARVING

Random Face: 4

## ALAMO NATURAL

SIZE: 600X1200 MM FINISH: CARVING

Random Face: 4

LIVING ROOM HOTEL RESTAURANT CLOTHING BUILDING OFFICE

SCHOOL

HOSPITAL

**FACTORY** 

#### **ALAMO PURE**

We make your space look elegant like no one else can.

# ALAMO PURE

SIZE: 600X1200 MM FINISH: CARVING

Random Face: 4

LIVING ROOM HOTEL RESTAURANT CLOTHING BUILDING OFFICE

SCHOOL

HOSPITAL

FACTORY