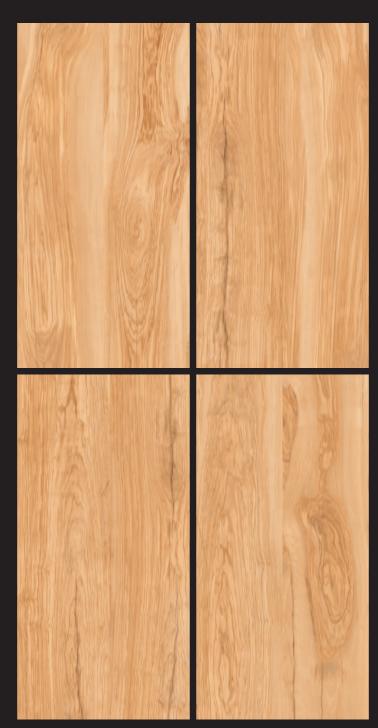

# **OLIVO SILVER**

SIZE: 600X1200 MM FINISH: CARVING

Random Face: 4

LIVING ROOM HOTEL RESTAURANT CLOTHING BUILDING OFFICE

SCHOOL

HOSPITAL

FACTORY