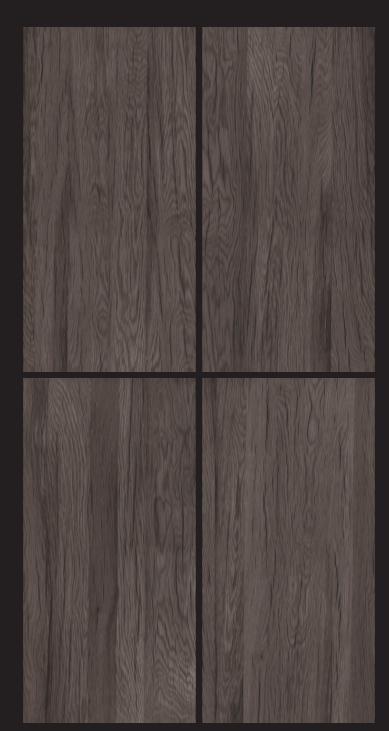

### FOREST DARK

SIZE: 600X1200 MM FINISH: CARVING

Random Face: 4

LIVING ROOM HOTEL RESTAURANT CLOTHING BUILDING OFFICE

SCHOOL

HOSPITAL

FACTORY