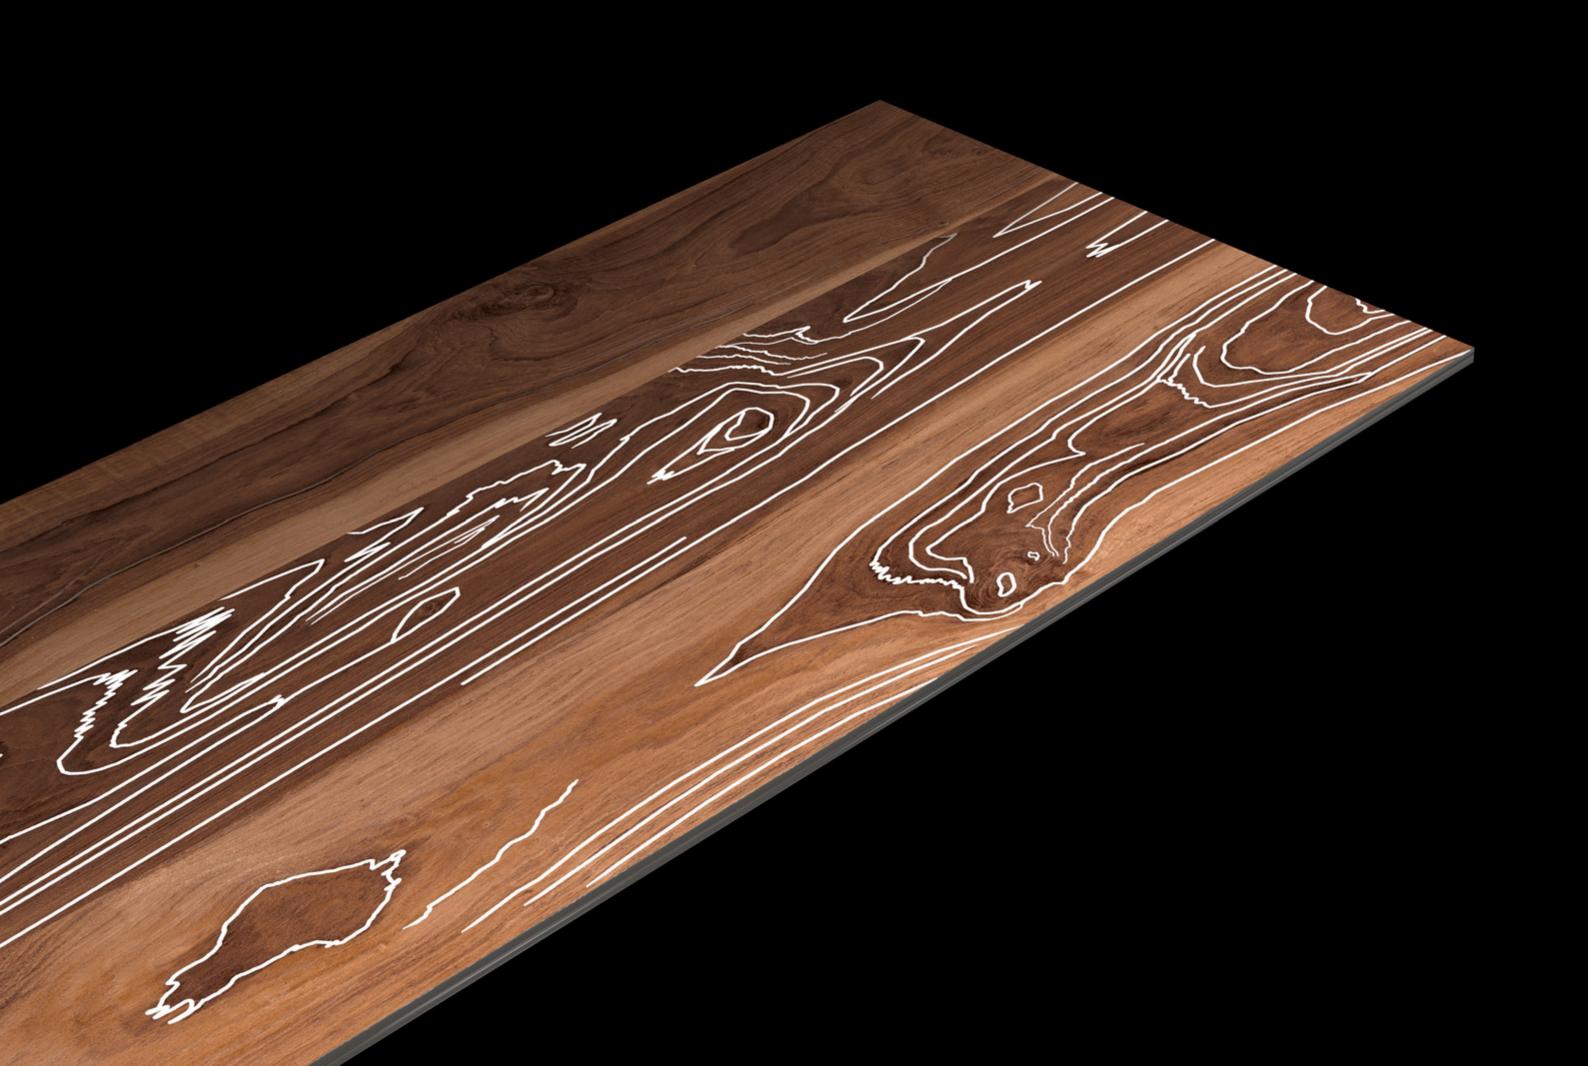

### FOREST NATURAL

SIZE: 600X1200 MM FINISH: CARVING

Random Face: 4

LIVING ROOM HOTEL RESTAURANT CLOTHING BUILDING OFFICE

SCHOOL

HOSPITAL

FACTORY

### FOREST NATURAL LIGHT

SIZE: 600X1200 MM FINISH: CARVING

Random Face: 4

LIVING ROOM HOTEL RESTAURANT CLOTHING BUILDING OFFICE

HOSPITAL

SCHOOL

Feel the pride for your space with our carefully created pieces of art. Pride comes within our tiles.