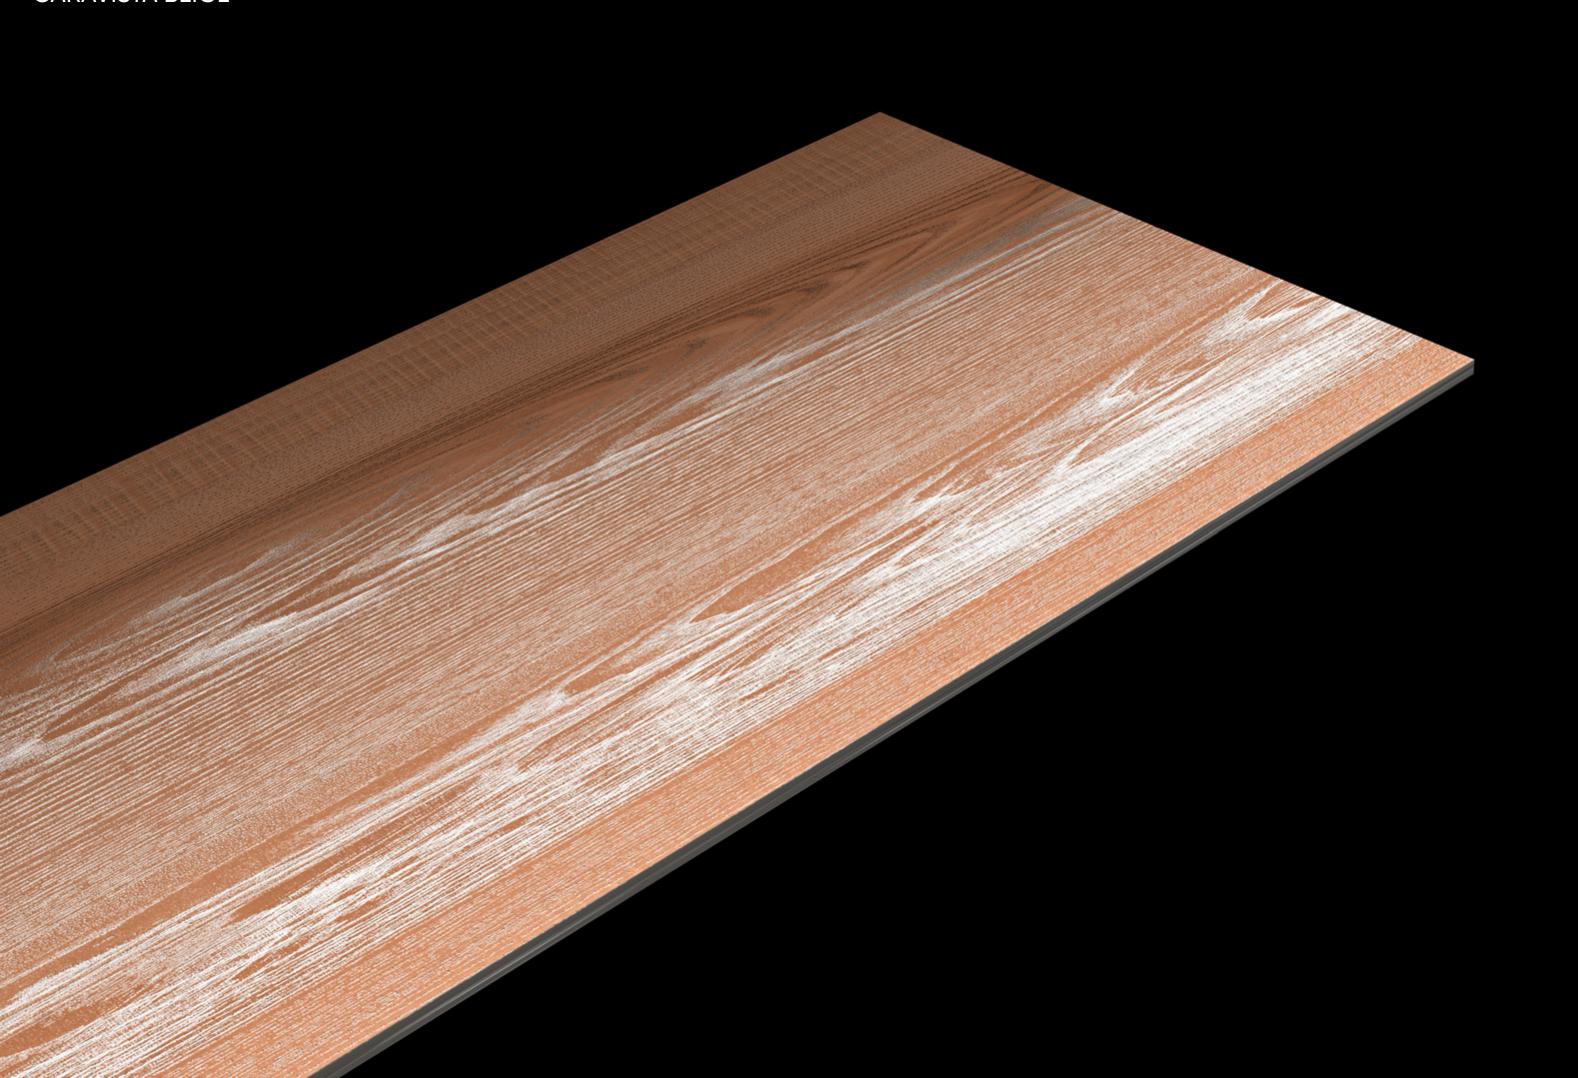

Face: 4







LIVING ROOM HOTEL RESTAURANT CLOTHING BUILDING OFFICE











SCHOOL HOSPITAL FACTORY











#### **OLIVO BROWN**



We make commitment to fetch the goodness out of your space to show it to the world.



## **OLIVO BROWN**

SIZE: 600X1200 MM FINISH: CARVING



Random Face: 4







LIVING ROOM HOTEL RESTAURANT CLOTHING BUILDING OFFICE









SCHOOL



HOSPITAL



FACTORY











# **OLIVO SILVER**

SIZE: 600X1200 MM FINISH: CARVING



Random Face: 4







LIVING ROOM HOTEL RESTAURANT CLOTHING BUILDING OFFICE









SCHOOL



HOSPITAL



FACTORY













### CARAVISTA PURE

SIZE: 600X1200 MM FINISH: CARVING



Random Face: 6





























#### **CARAVISTA NATURAL**

SIZE: 600X1200 MM FINISH: CARVING



Random Face: 6





























### CARAVISTA BEIGE

SIZE: 600X1200 MM FINISH: CARVING



Random Face : 6





























## **CARVISTA** BROWN

SIZE: 600X1200 MM FINISH: CARVING



Random Face: 6























AIRPORT







SCHOOL

HOSPITAL





### WEATHER OAK

SIZE: 600X1200 MM FINISH: CARVING



Random Face: 4







LIVING ROOM HOTEL RESTAURANT CLOTHING BUILDING OFFICE









SCHOOL



HOSPITAL



**FACTORY** 











## **WEATHER** BEACH

SIZE: 600X1200 MM FINISH: CARVING



Random Face: 4