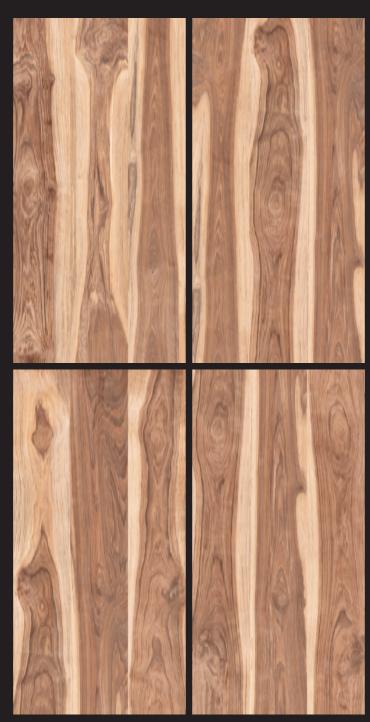

# ALAMO PURE

SIZE: 600X1200 MM FINISH: CARVING

Random Face: 4

LIVING ROOM HOTEL RESTAURANT CLOTHING BUILDING OFFICE

SCHOOL

HOSPITAL

FACTORY