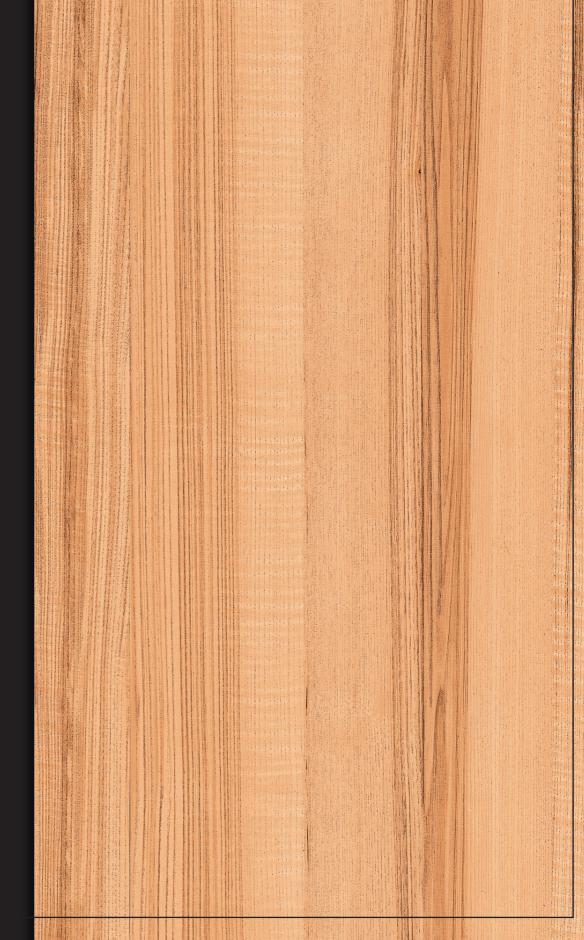

RY











#### **OLIVO BROWN**



We make commitment to fetch the goodness out of your space to show it to the world.



## **OLIVO BROWN**

SIZE: 600X1200 MM FINISH: CARVING



Random Face: 4







LIVING ROOM HOTEL RESTAURANT CLOTHING BUILDING OFFICE









SCHOOL



HOSPITAL



FACTORY











# **OLIVO SILVER**

SIZE: 600X1200 MM FINISH: CARVING



Random Face: 4







LIVING ROOM HOTEL RESTAURANT CLOTHING BUILDING OFFICE









SCHOOL



HOSPITAL



FACTORY













### CARAVISTA PURE

SIZE: 600X1200 MM FINISH: CARVING



Random Face: 6





























#### **CARAVISTA NATURAL**

SIZE: 600X1200 MM FINISH: CARVING



Random Face: 6





























### CARAVISTA BEIGE

SIZE: 600X1200 MM FINISH: CARVING



Random Face : 6





























## **CARVISTA** BROWN

SIZE: 600X1200 MM FINISH: CARVING



Random Face: 6























AIRPORT







SCHOOL

HOSPITAL





### WEATHER OAK

SIZE: 600X1200 MM FINISH: CARVING



Random Face: 4







LIVING ROOM HOTEL RESTAURANT CLOTHING BUILDING OFFICE









SCHOOL



HOSPITAL



**FACTORY** 











## **WEATHER** BEACH

SIZE: 600X1200 MM FINISH: CARVING



Random Face: 4