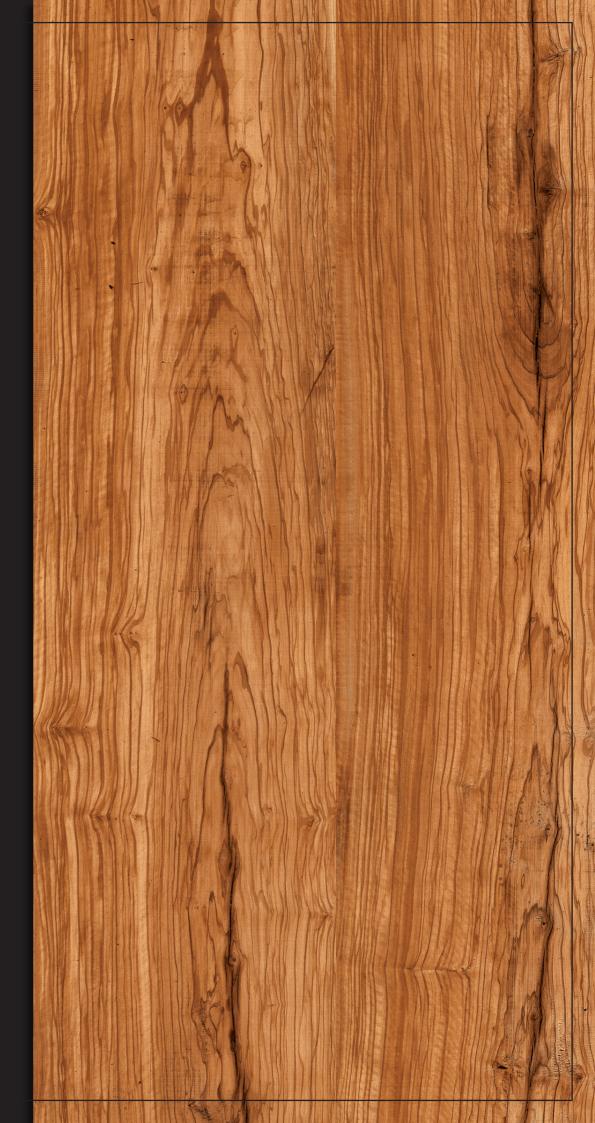

# **OLIVO SILVER**

SIZE: 600X1200 MM FINISH: CARVING

Random Face: 4

LIVING ROOM HOTEL RESTAURANT CLOTHING BUILDING OFFICE

SCHOOL

HOSPITAL

FACTORY