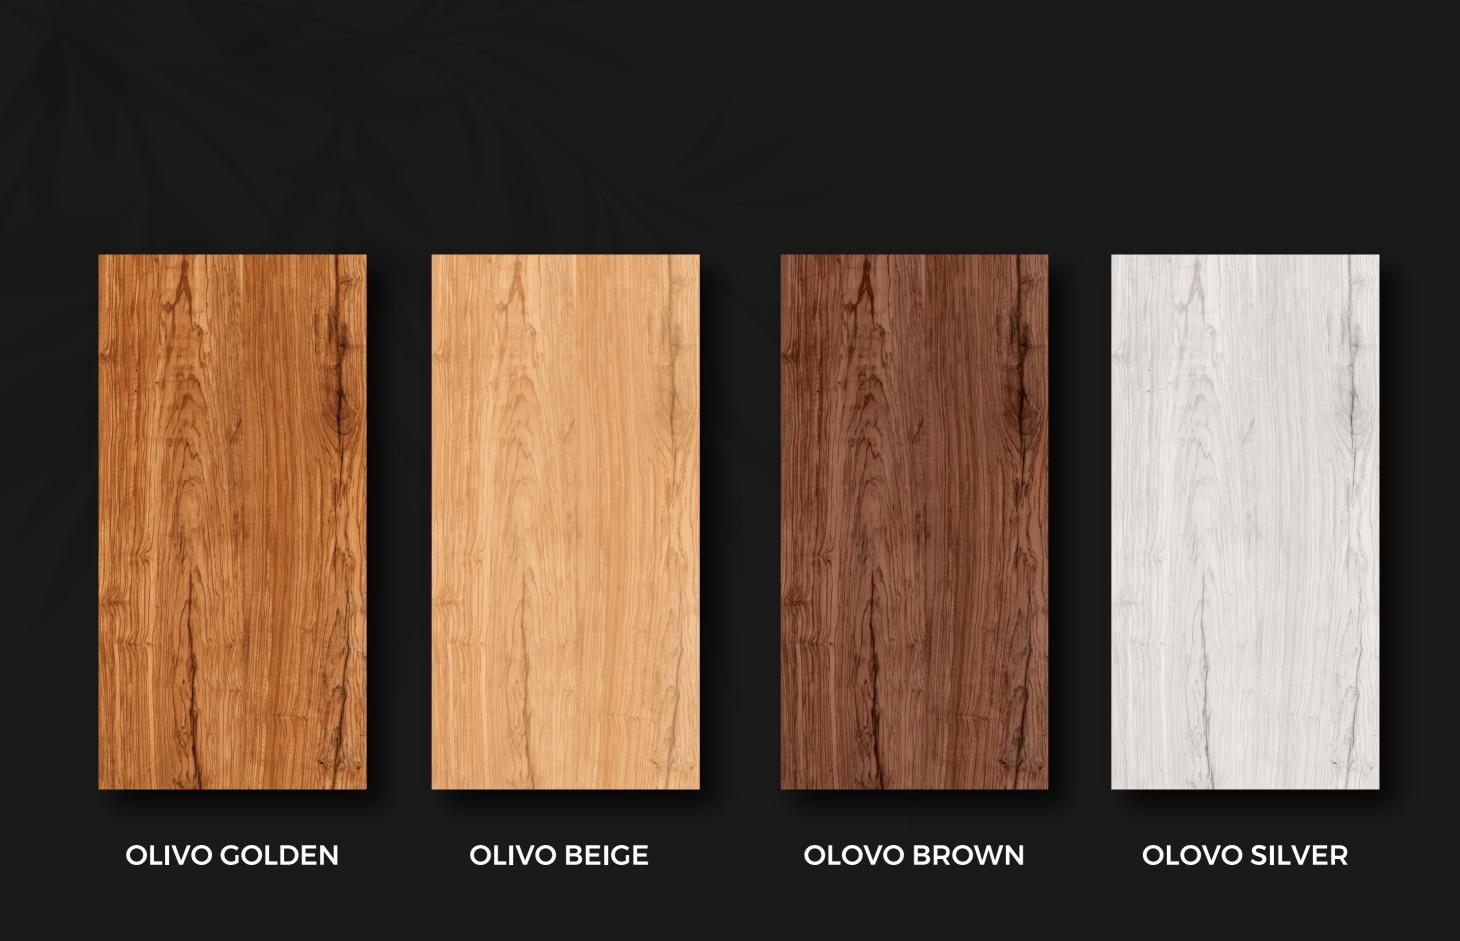

# OLIVO GOLDEN

SIZE: 600X1200 MM FINISH: CARVING

Random Face: 4

LIVING ROOM HOTEL RESTAURANT CLOTHING BUILDING OFFICE

HOSPITAL

SCHOOL

FACTORY

Your space with our product never loses its charm gradually with time. Never

## **OLIVO BEIGE**

SIZE: 600X1200 MM FINISH: CARVING

Random Face: 4

LIVING ROOM HOTEL RESTAURANT CLOTHING BUILDING OFFICE

SCHOOL HOSPITAL FACTORY

#### **OLIVO BROWN**

We make commitment to fetch the goodness out of your space to show it to the world.

## **OLIVO BROWN**

SIZE: 600X1200 MM FINISH: CARVING

Random Face: 4

LIVING ROOM HOTEL RESTAURANT CLOTHING BUILDING OFFICE

SCHOOL

HOSPITAL

FACTORY

# **OLIVO SILVER**

SIZE: 600X1200 MM FINISH: CARVING

Random Face: 4

LIVING ROOM HOTEL RESTAURANT CLOTHING BUILDING OFFICE

SCHOOL

HOSPITAL

FACTORY