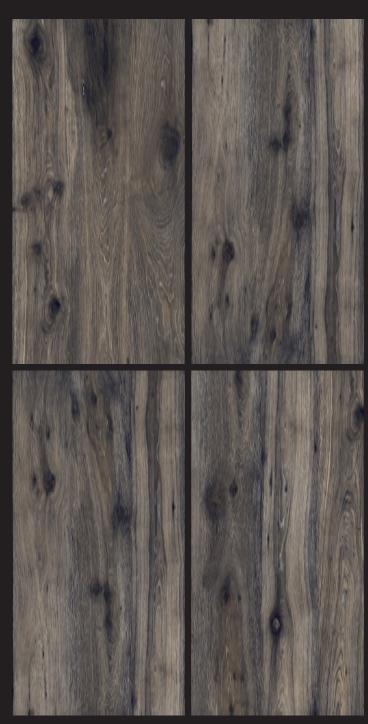

LIVING ROOM HOTEL RESTAURANT CLOTHING BUILDING OFFICE









SCHOOL



HOSPITAL



FACTORY













### CARAVISTA PURE

SIZE: 600X1200 MM FINISH: CARVING



Random Face: 6





























#### **CARAVISTA NATURAL**

SIZE: 600X1200 MM FINISH: CARVING



Random Face: 6





























### CARAVISTA BEIGE

SIZE: 600X1200 MM FINISH: CARVING



Random Face : 6





























## **CARVISTA** BROWN

SIZE: 600X1200 MM FINISH: CARVING



Random Face: 6























AIRPORT







SCHOOL

HOSPITAL





### WEATHER OAK

SIZE: 600X1200 MM FINISH: CARVING



Random Face: 4







LIVING ROOM HOTEL RESTAURANT CLOTHING BUILDING OFFICE









SCHOOL



HOSPITAL



**FACTORY** 











## **WEATHER** BEACH

SIZE: 600X1200 MM FINISH: CARVING



Random Face: 4