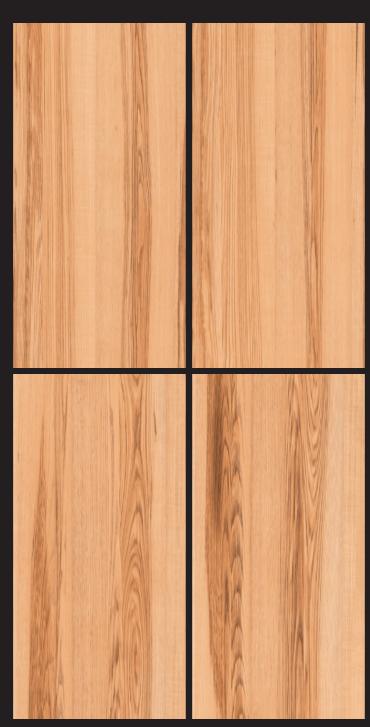

G OFFICE











SCHOOL HOSPITAL FACTORY











#### **OLIVO BROWN**



We make commitment to fetch the goodness out of your space to show it to the world.



## **OLIVO BROWN**

SIZE: 600X1200 MM FINISH: CARVING



Random Face: 4







LIVING ROOM HOTEL RESTAURANT CLOTHING BUILDING OFFICE









SCHOOL



HOSPITAL



FACTORY











# **OLIVO SILVER**

SIZE: 600X1200 MM FINISH: CARVING



Random Face: 4







LIVING ROOM HOTEL RESTAURANT CLOTHING BUILDING OFFICE









SCHOOL



HOSPITAL



FACTORY













### CARAVISTA PURE

SIZE: 600X1200 MM FINISH: CARVING



Random Face: 6





























#### **CARAVISTA NATURAL**

SIZE: 600X1200 MM FINISH: CARVING



Random Face: 6





























### CARAVISTA BEIGE

SIZE: 600X1200 MM FINISH: CARVING



Random Face : 6





























## **CARVISTA** BROWN

SIZE: 600X1200 MM FINISH: CARVING



Random Face: 6























AIRPORT







SCHOOL

HOSPITAL





### WEATHER OAK

SIZE: 600X1200 MM FINISH: CARVING



Random Face: 4







LIVING ROOM HOTEL RESTAURANT CLOTHING BUILDING OFFICE









SCHOOL



HOSPITAL



**FACTORY** 











## **WEATHER** BEACH

SIZE: 600X1200 MM FINISH: CARVING



Random Face: 4