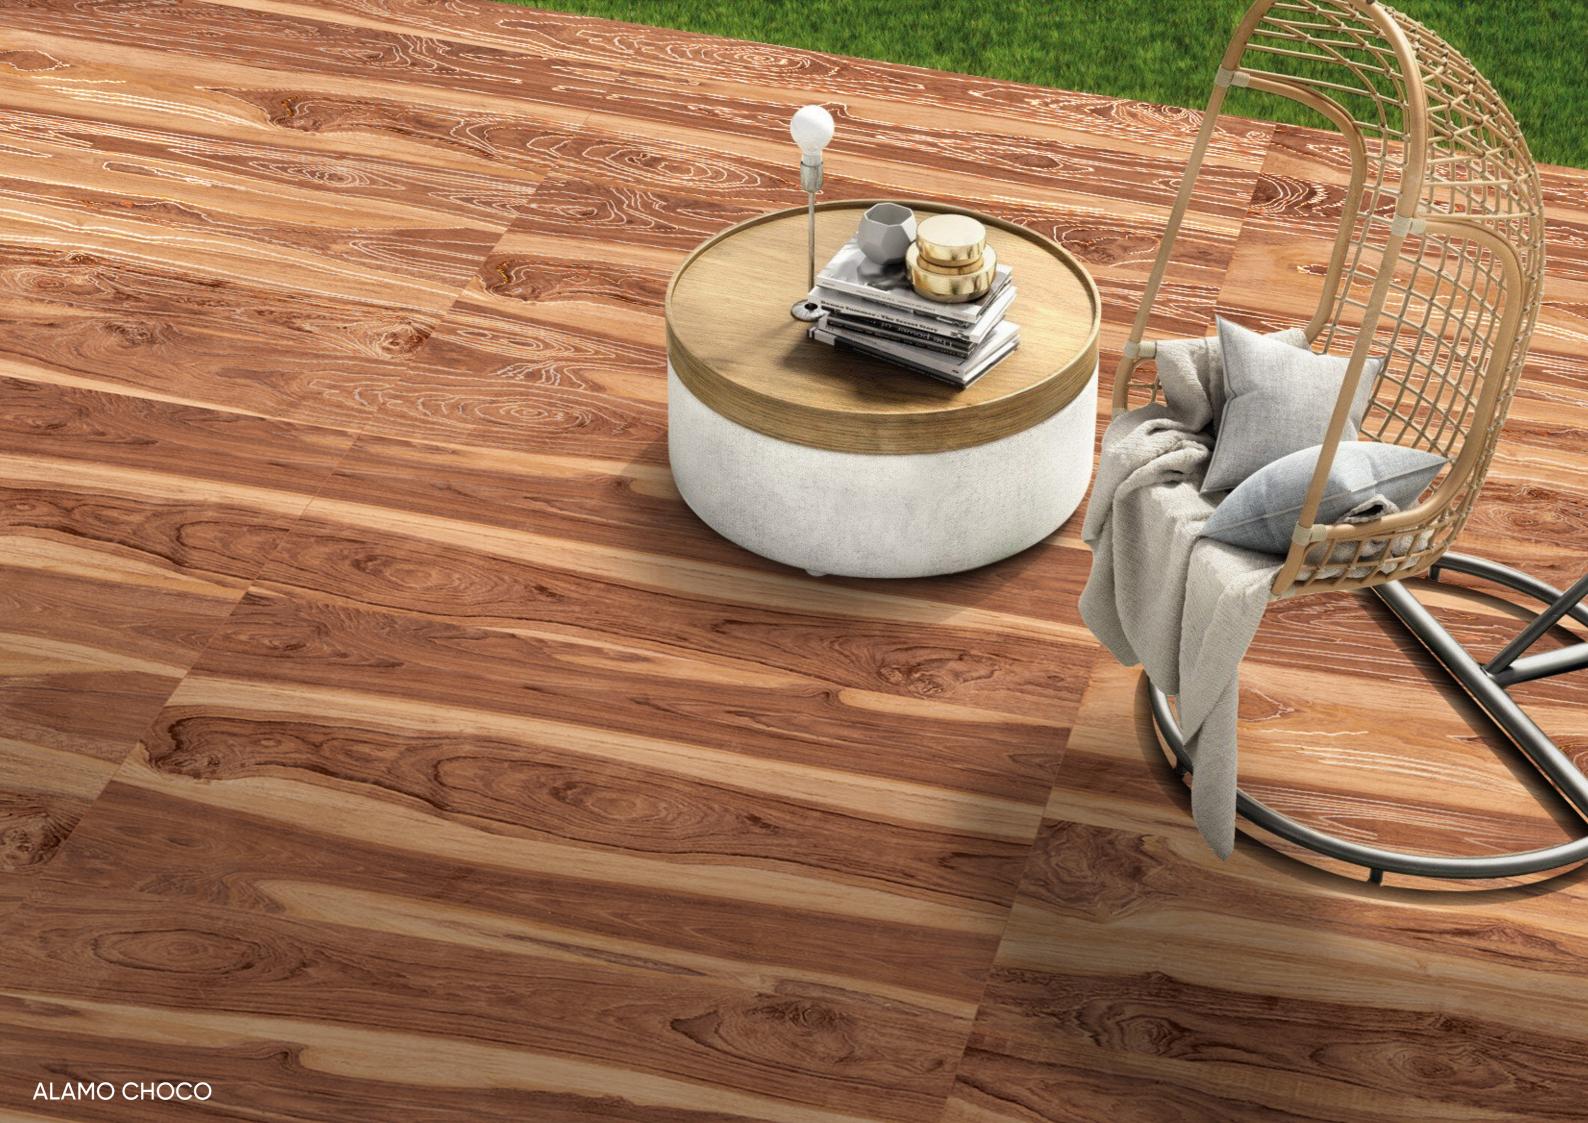

Make yourself feel honoured with our class apart and brand new collection.



### FOREST DARK

SIZE: 600X1200 MM FINISH: CARVING



Random Face: 4























LIVING ROOM HOTEL RESTAURANT CLOTHING BUILDING OFFICE

SCHOOL

HOSPITAL

FACTORY



### FOREST SILVER

SIZE: 600X1200 MM FINISH: CARVING



Random Face: 4



















FACTORY









### FOREST NATURAL

SIZE: 600X1200 MM FINISH: CARVING



Random Face: 4







LIVING ROOM HOTEL RESTAURANT CLOTHING BUILDING OFFICE









SCHOOL



HOSPITAL



FACTORY











### FOREST NATURAL LIGHT

SIZE: 600X1200 MM FINISH: CARVING



Random Face: 4







LIVING ROOM HOTEL RESTAURANT CLOTHING BUILDING OFFICE









HOSPITAL

SCHOOL















Feel the pride for your space with our carefully created pieces of art. Pride comes within our tiles.





# ALAMO CHOCO

SIZE: 600X1200 MM FINISH: CARVING



Random Face: 4





























## ALAMO NATURAL

SIZE: 600X1200 MM FINISH: CARVING



Random Face: 4







LIVING ROOM HOTEL RESTAURANT CLOTHING BUILDING OFFICE









SCHOOL



HOSPITAL



**FACTORY** 











#### **ALAMO PURE**

We make your space look elegant like no one else can.





# ALAMO PURE

SIZE: 600X1200 MM FINISH: CARVING



Random Face: 4







LIVING ROOM HOTEL RESTAURANT CLOTHING BUILDING OFFICE









SCHOOL



HOSPITAL



FACTORY











# OLIVO GOLDEN

SIZE: 600X1200 MM FINISH: CARVING



Random Face: 4







LIVING ROOM HOTEL RESTAURANT CLOTHING BUILDING OFFICE









HOSPITAL