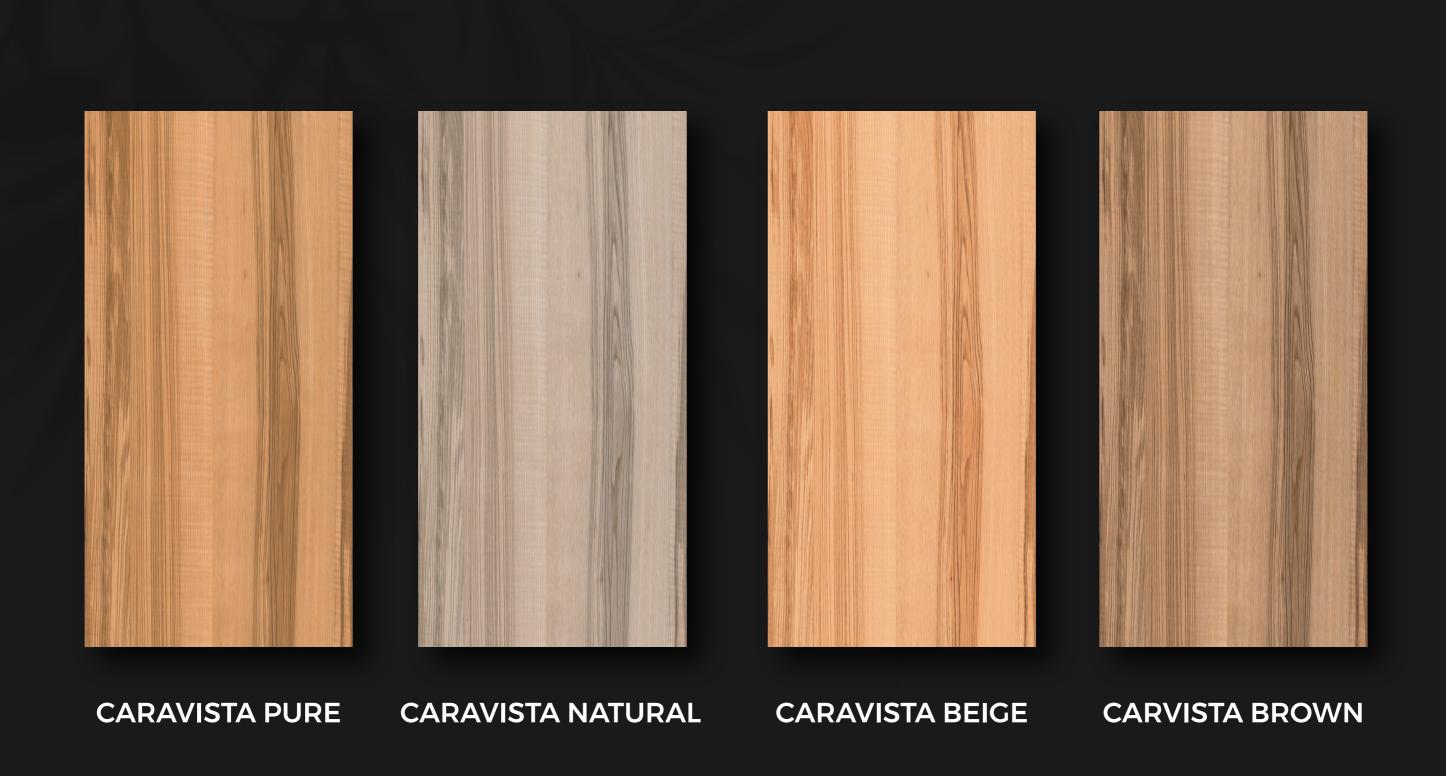

### CARAVISTA PURE

SIZE: 600X1200 MM FINISH: CARVING

Random Face: 6

#### **CARAVISTA NATURAL**

SIZE: 600X1200 MM FINISH: CARVING

Random Face: 6

### CARAVISTA BEIGE

SIZE: 600X1200 MM FINISH: CARVING

Random Face : 6

## **CARVISTA** BROWN

SIZE: 600X1200 MM FINISH: CARVING

Random Face: 6

AIRPORT

SCHOOL

HOSPITAL