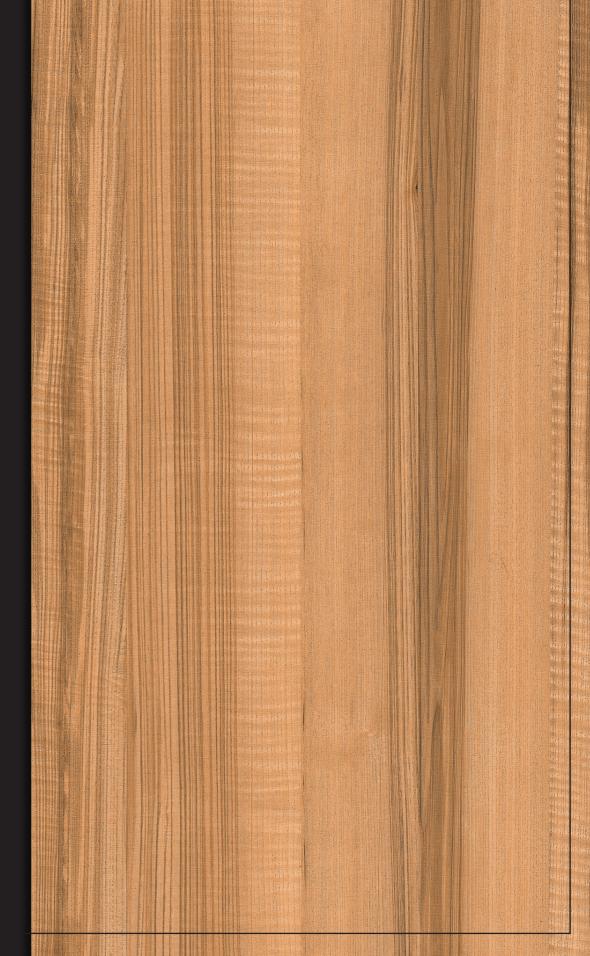

loses its charm gradually with time. Never



## **OLIVO BEIGE**

SIZE: 600X1200 MM FINISH: CARVING



Random Face: 4







LIVING ROOM HOTEL RESTAURANT CLOTHING BUILDING OFFICE











SCHOOL HOSPITAL FACTORY











#### **OLIVO BROWN**



We make commitment to fetch the goodness out of your space to show it to the world.



## **OLIVO BROWN**

SIZE: 600X1200 MM FINISH: CARVING



Random Face: 4







LIVING ROOM HOTEL RESTAURANT CLOTHING BUILDING OFFICE









SCHOOL



HOSPITAL



FACTORY











# **OLIVO SILVER**

SIZE: 600X1200 MM FINISH: CARVING



Random Face: 4







LIVING ROOM HOTEL RESTAURANT CLOTHING BUILDING OFFICE









SCHOOL



HOSPITAL



FACTORY













### CARAVISTA PURE

SIZE: 600X1200 MM FINISH: CARVING



Random Face: 6





























#### **CARAVISTA NATURAL**

SIZE: 600X1200 MM FINISH: CARVING



Random Face: 6





























### CARAVISTA BEIGE

SIZE: 600X1200 MM FINISH: CARVING



Random Face : 6





























## **CARVISTA** BROWN

SIZE: 600X1200 MM FINISH: CARVING



Random Face: 6























AIRPORT







SCHOOL

HOSPITAL





### WEATHER OAK

SIZE: 600X1200 MM FINISH: CARVING



Random Face: 4







LIVING ROOM HOTEL RESTAURANT CLOTHING BUILDING OFFICE









SCHOOL



HOSPITAL



**FACTORY** 











## **WEATHER** BEACH

SIZE: 600X1200 MM FINISH: CARVING



Random Face: 4