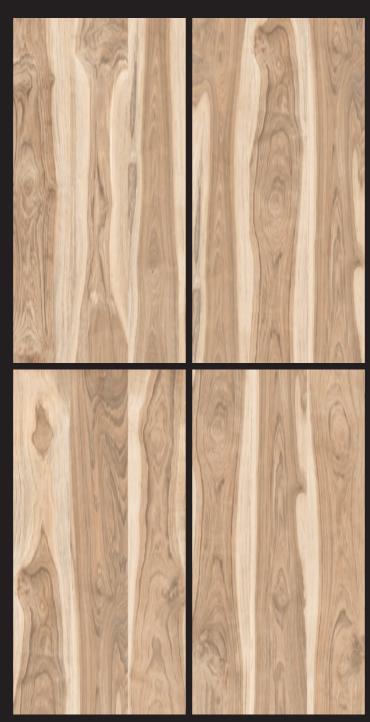

# OLIVO GOLDEN

SIZE: 600X1200 MM FINISH: CARVING

Random Face: 4

LIVING ROOM HOTEL RESTAURANT CLOTHING BUILDING OFFICE

HOSPITAL

SCHOOL

FACTORY

Your space with our product never loses its charm gradually with time. Never