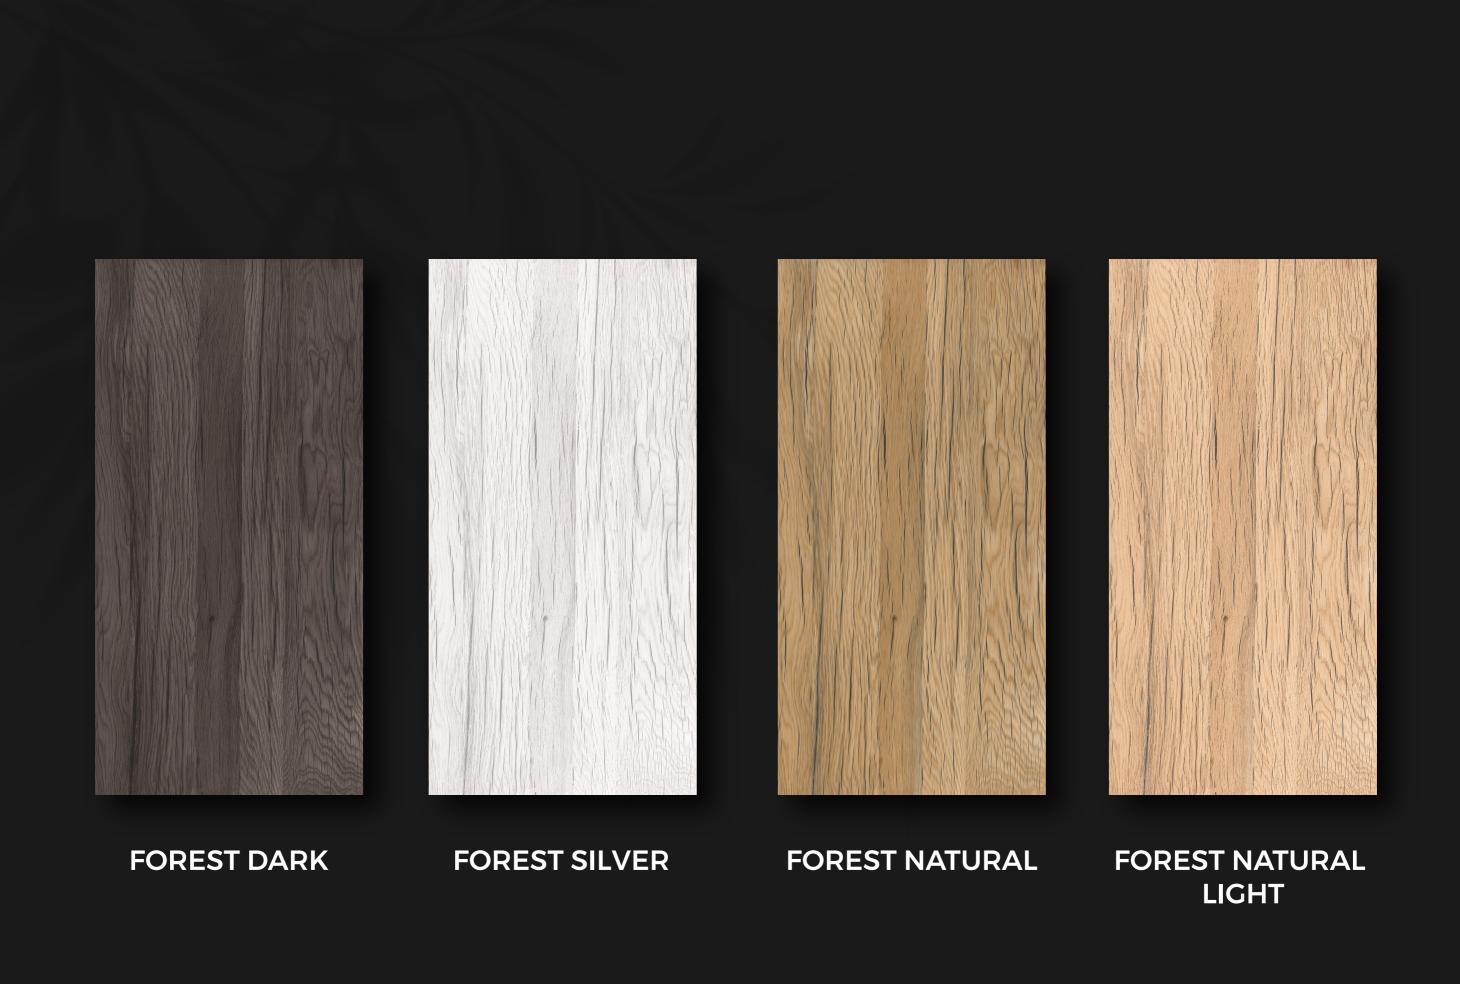

### FOREST DARK

SIZE: 600X1200 MM FINISH: CARVING

Random Face: 4

LIVING ROOM HOTEL RESTAURANT CLOTHING BUILDING OFFICE

SCHOOL

HOSPITAL

FACTORY

### FOREST SILVER

SIZE: 600X1200 MM FINISH: CARVING

Random Face: 4

FACTORY

### FOREST NATURAL

SIZE: 600X1200 MM FINISH: CARVING

Random Face: 4

LIVING ROOM HOTEL RESTAURANT CLOTHING BUILDING OFFICE

SCHOOL

HOSPITAL

FACTORY

### FOREST NATURAL LIGHT

SIZE: 600X1200 MM FINISH: CARVING

Random Face: 4

LIVING ROOM HOTEL RESTAURANT CLOTHING BUILDING OFFICE

HOSPITAL

SCHOOL

Feel the pride for your space with our carefully created pieces of art. Pride comes within our tiles.