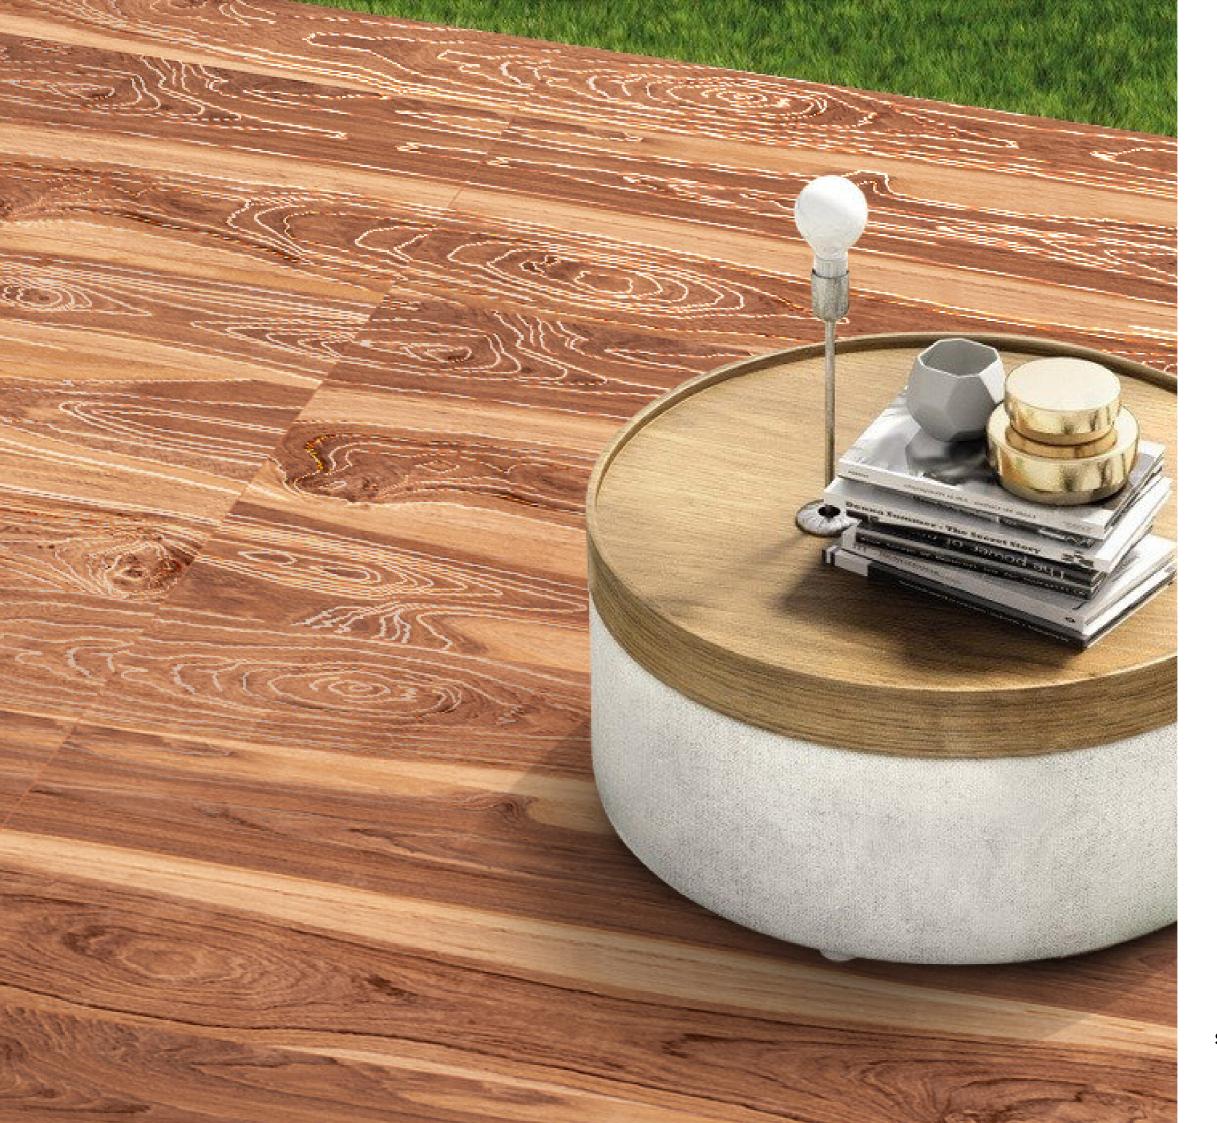

Make yourself feel honoured with our class apart and brand new collection.



### FOREST DARK

SIZE: 600X1200 MM FINISH: CARVING



Random Face: 4























LIVING ROOM HOTEL RESTAURANT CLOTHING BUILDING OFFICE

SCHOOL

HOSPITAL

FACTORY



### FOREST SILVER

SIZE: 600X1200 MM FINISH: CARVING



Random Face: 4



















FACTORY









### FOREST NATURAL

SIZE: 600X1200 MM FINISH: CARVING



Random Face: 4







LIVING ROOM HOTEL RESTAURANT CLOTHING BUILDING OFFICE









SCHOOL



HOSPITAL



FACTORY











### FOREST NATURAL LIGHT

SIZE: 600X1200 MM FINISH: CARVING



Random Face: 4







LIVING ROOM HOTEL RESTAURANT CLOTHING BUILDING OFFICE









HOSPITAL

SCHOOL















Feel the pride for your space with our carefully created pieces of art. Pride comes within our tiles.





# ALAMO CHOCO

SIZE: 600X1200 MM FINISH: CARVING



Random Face: 4





























## ALAMO NATURAL

SIZE: 600X1200 MM FINISH: CARVING



Random Face: 4







LIVING ROOM HOTEL RESTAURANT CLOTHING BUILDING OFFICE









SCHOOL



HOSPITAL



**FACTORY** 











#### **ALAMO PURE**

We make your space look elegant like no one else can.





# ALAMO PURE

SIZE: 600X1200 MM FINISH: CARVING



Random Face: 4







LIVING ROOM HOTEL RESTAURANT CLOTHING BUILDING OFFICE









SCHOOL



HOSPITAL



FACTORY











# OLIVO GOLDEN

SIZE: 600X1200 MM FINISH: CARVING



Random Face: 4







LIVING ROOM HOTEL RESTAURANT CLOTHING BUILDING OFFICE









HOSPITAL

SCHO