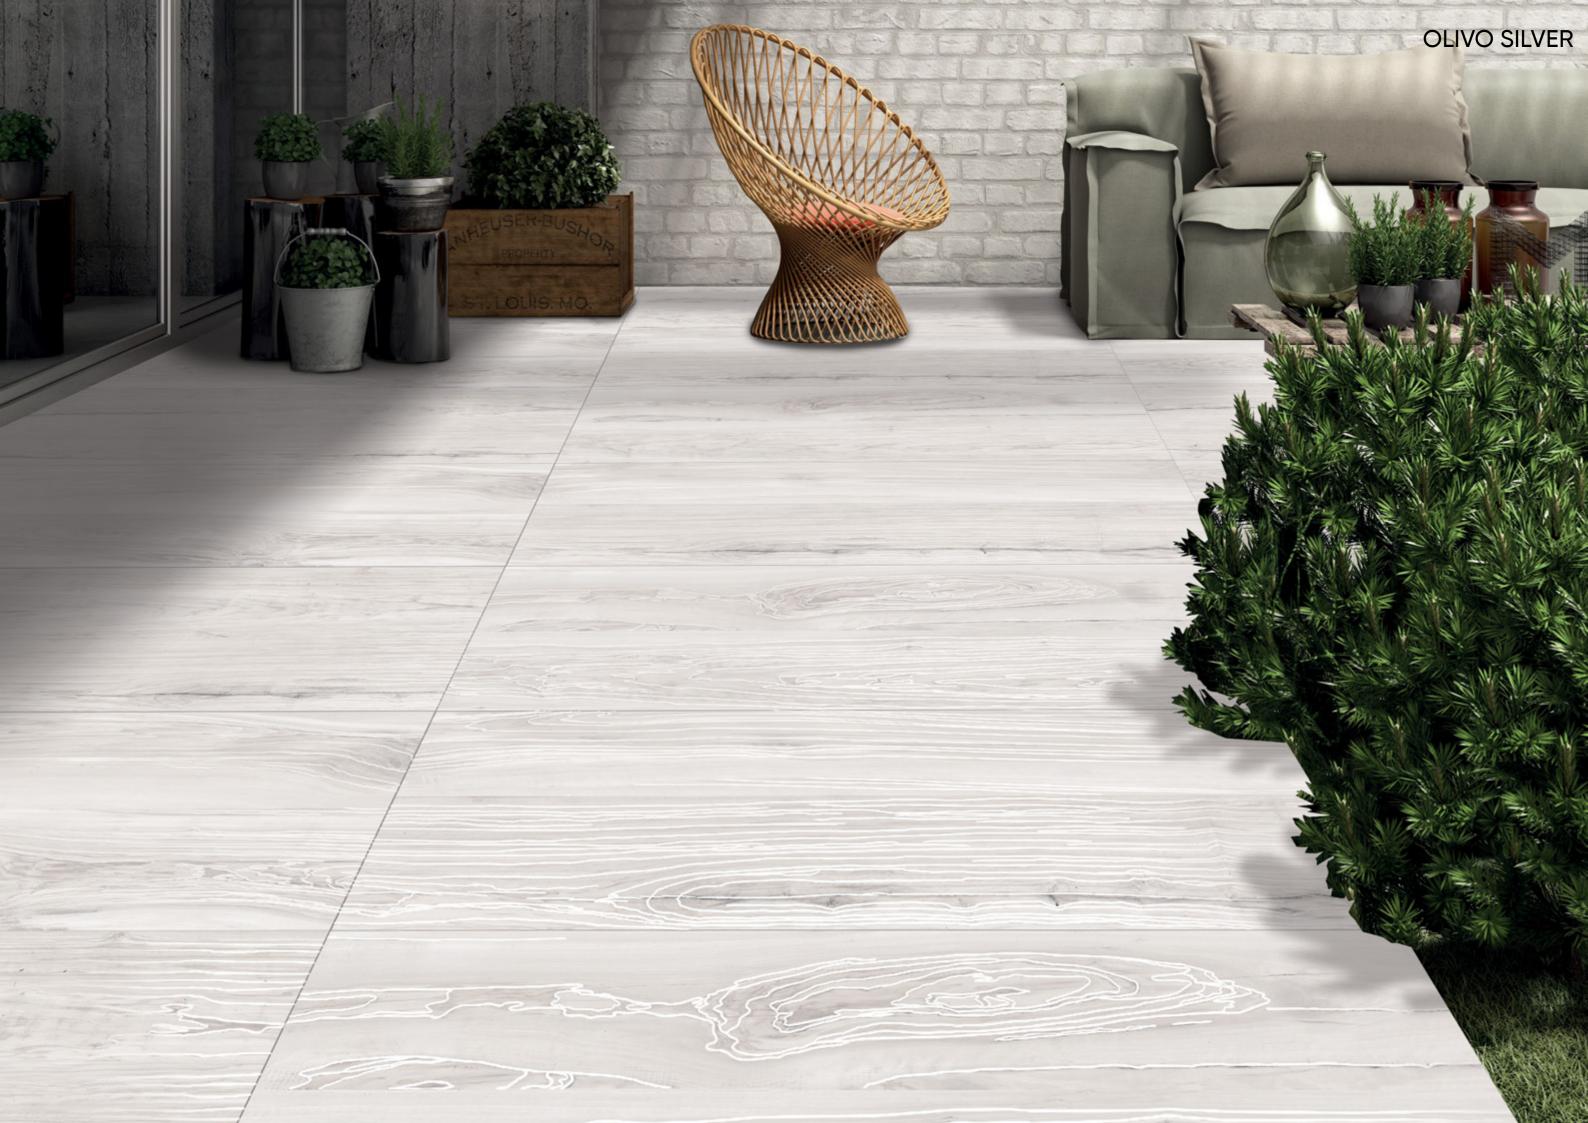

# **OLIVO SILVER**

SIZE: 600X1200 MM FINISH: CARVING

Random Face: 4

LIVING ROOM HOTEL RESTAURANT CLOTHING BUILDING OFFICE

SCHOOL

HOSPITAL

FACTORY