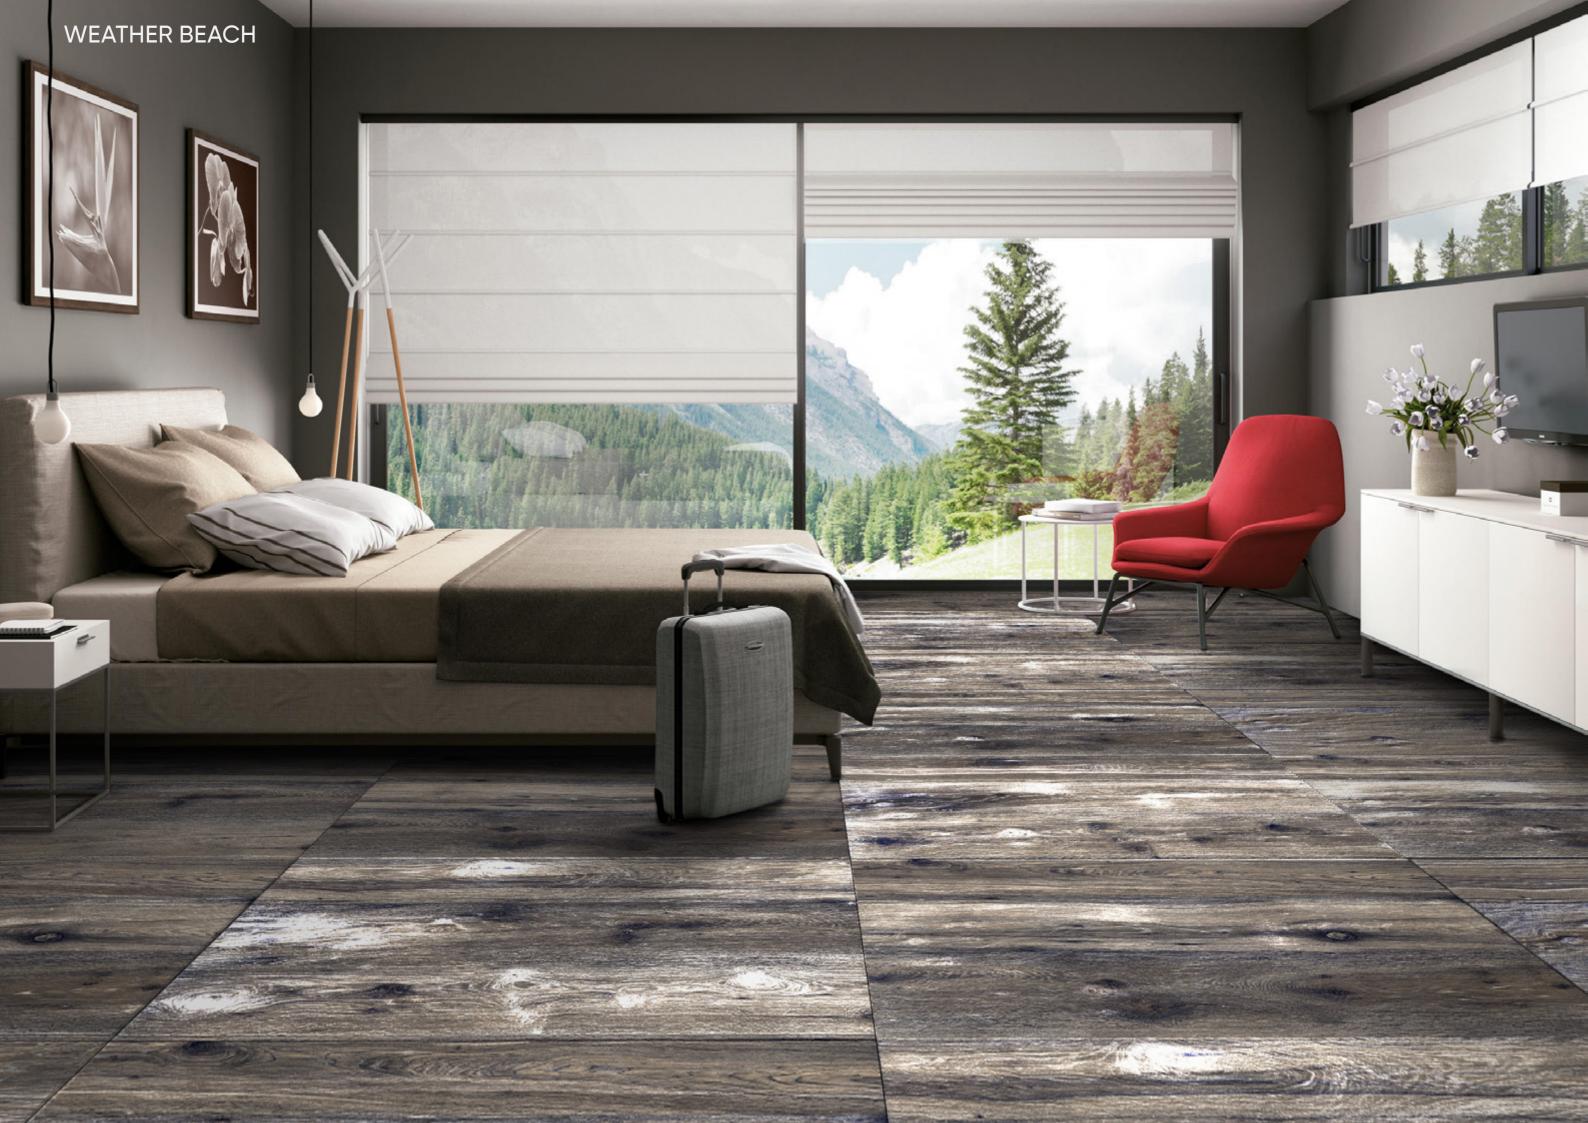

ER**

SIZE: 600X1200 MM FINISH: CARVING



Random Face: 4







LIVING ROOM HOTEL RESTAURANT CLOTHING BUILDING OFFICE









SCHOOL



HOSPITAL



FACTORY













### CARAVISTA PURE

SIZE: 600X1200 MM FINISH: CARVING



Random Face: 6





























#### **CARAVISTA NATURAL**

SIZE: 600X1200 MM FINISH: CARVING



Random Face: 6





























### CARAVISTA BEIGE

SIZE: 600X1200 MM FINISH: CARVING



Random Face : 6





























## **CARVISTA** BROWN

SIZE: 600X1200 MM FINISH: CARVING



Random Face: 6























AIRPORT







SCHOOL

HOSPITAL





### WEATHER OAK

SIZE: 600X1200 MM FINISH: CARVING



Random Face: 4







LIVING ROOM HOTEL RESTAURANT CLOTHING BUILDING OFFICE









SCHOOL



HOSPITAL



**FACTORY** 











## **WEATHER** BEACH

SIZE: 600X1200 MM FINISH: CARVING



Random Face: 4