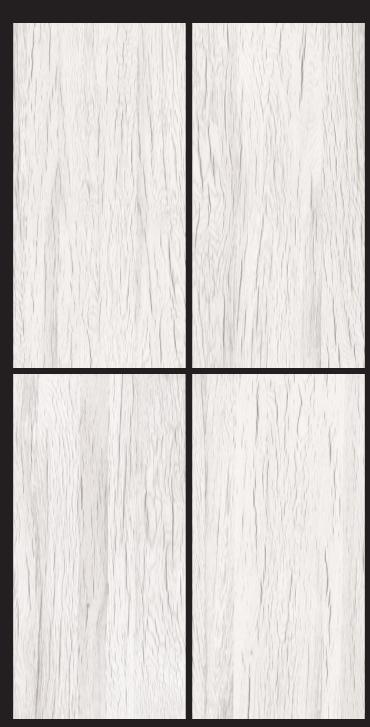

Make yourself feel honoured with our class apart and brand new collection.



### FOREST DARK

SIZE: 600X1200 MM FINISH: CARVING



Random Face: 4























LIVING ROOM HOTEL RESTAURANT CLOTHING BUILDING OFFICE

SCHOOL

HOSPITAL

FACTORY



### FOREST SILVER

SIZE: 600X1200 MM FINISH: CARVING



Random Face: 4



















FACTORY









### FOREST NATURAL

SIZE: 600X1200 MM FINISH: CARVING



Random Face: 4







LIVING ROOM HOTEL RESTAURANT CLOTHING BUILDING OFFICE









SCHOOL



HOSPITAL



FACTORY











### FOREST NATURAL LIGHT

SIZE: 600X1200 MM FINISH: CARVING



Random Face: 4







LIVING ROOM HOTEL RESTAURANT CLOTHING BUILDING OFFICE









HOSPITAL

SCHOOL















Feel the pride for your space with our carefully created pieces of art. Pride comes within our tiles.





# ALAMO CHOCO

SIZE: 600X1200 MM FINISH: CARVING



Random Face: 4





























## ALAMO NATURAL

SIZE: 600X1200 MM FINISH: CARVING



Random Face: 4







LIVING ROOM HOTEL RESTAURANT CLOTHING BUILDING OFFICE









SCHOOL



HOSPITAL



**FACTORY**