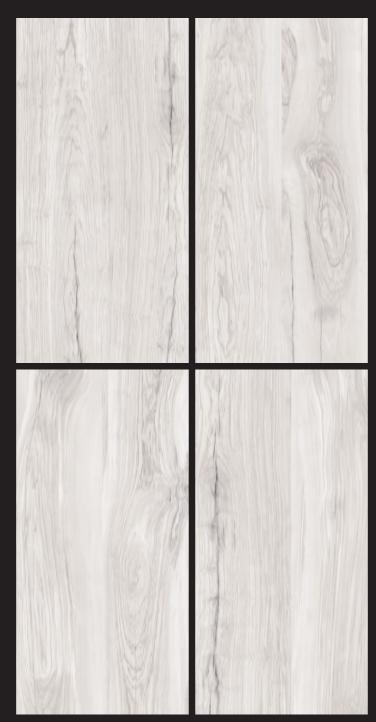

# **OLIVO SILVER**

SIZE: 600X1200 MM FINISH: CARVING

Random Face: 4

LIVING ROOM HOTEL RESTAURANT CLOTHING BUILDING OFFICE

SCHOOL

HOSPITAL

FACTORY