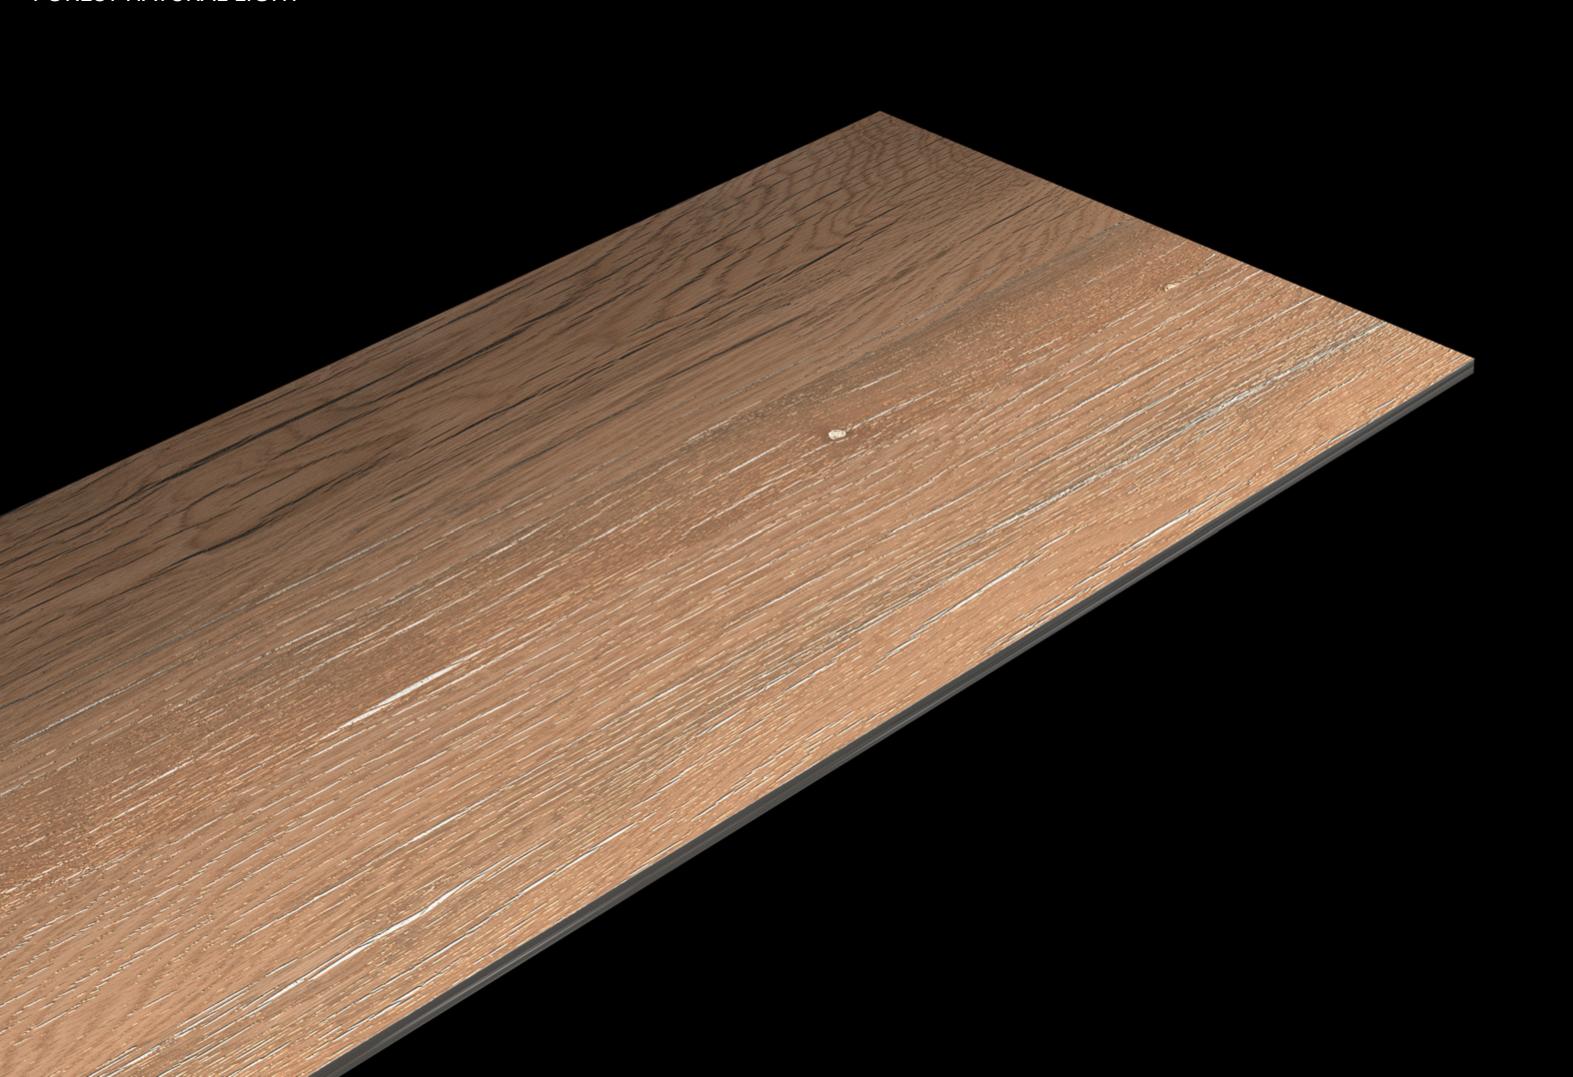

### FOREST NATURAL LIGHT

SIZE: 600X1200 MM FINISH: CARVING

Random Face: 4

LIVING ROOM HOTEL RESTAURANT CLOTHING BUILDING OFFICE

HOSPITAL

SCHOOL

Feel the pride for your space with our carefully created pieces of art. Pride comes within our tiles.