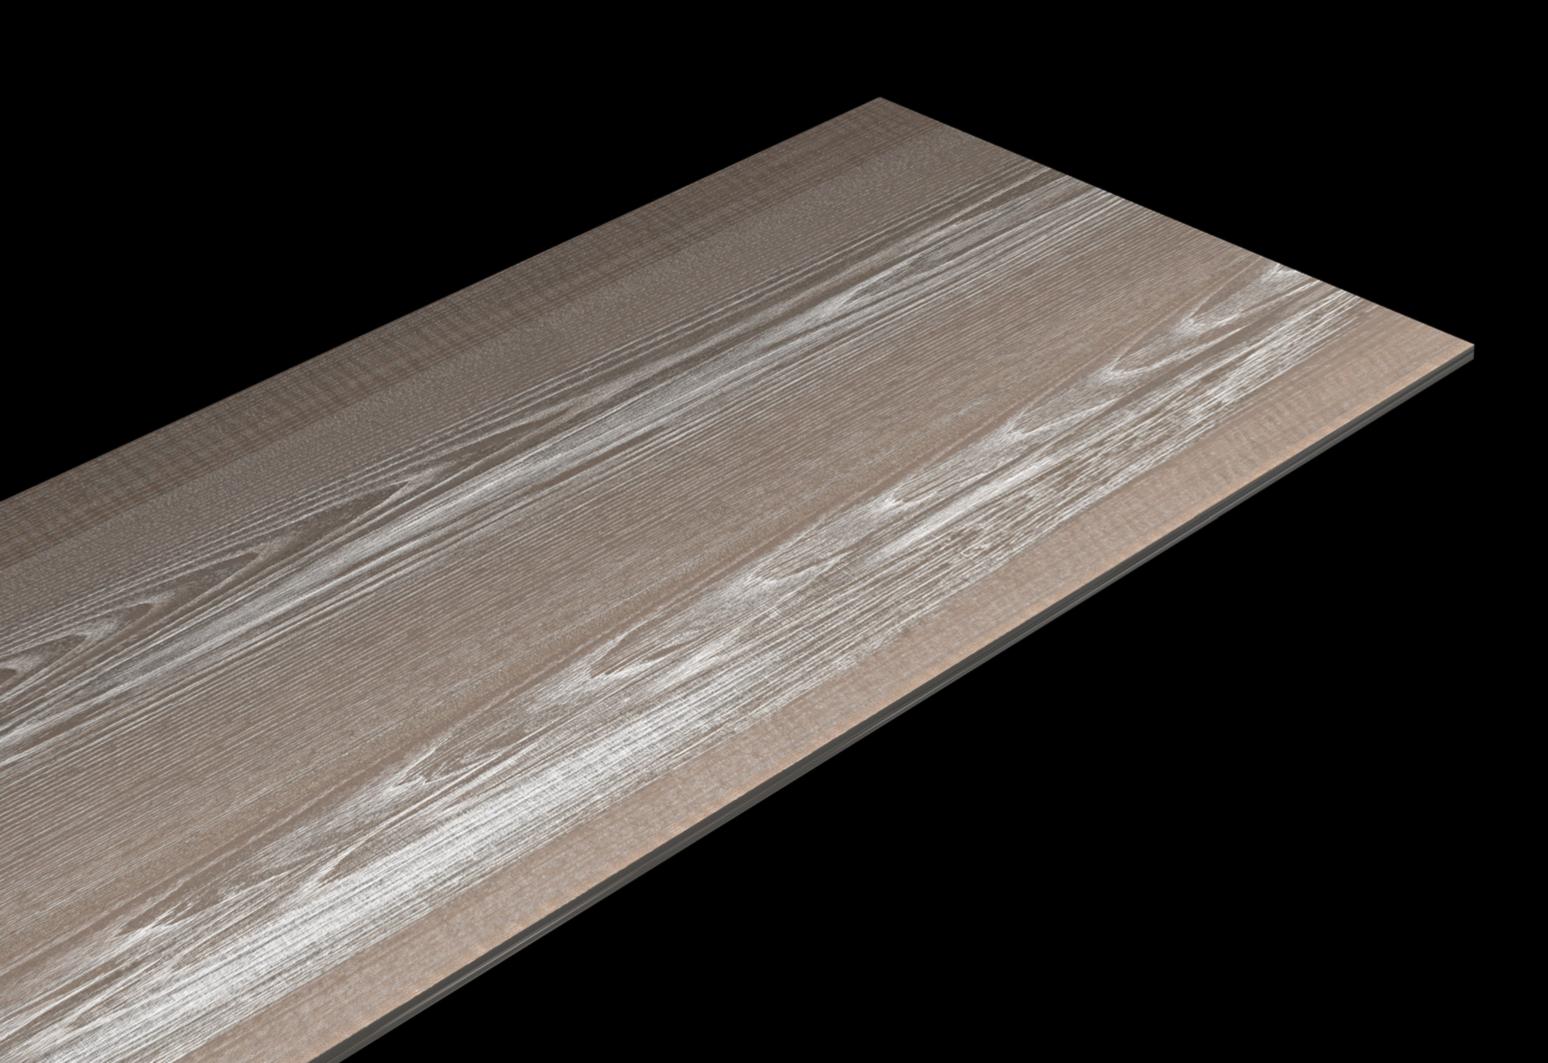

### WEATHER OAK

SIZE: 600X1200 MM FINISH: CARVING

Random Face: 4

LIVING ROOM HOTEL RESTAURANT CLOTHING BUILDING OFFICE

SCHOOL

HOSPITAL

**FACTORY** 

## **WEATHER** BEACH

SIZE: 600X1200 MM FINISH: CARVING

Random Face: 4