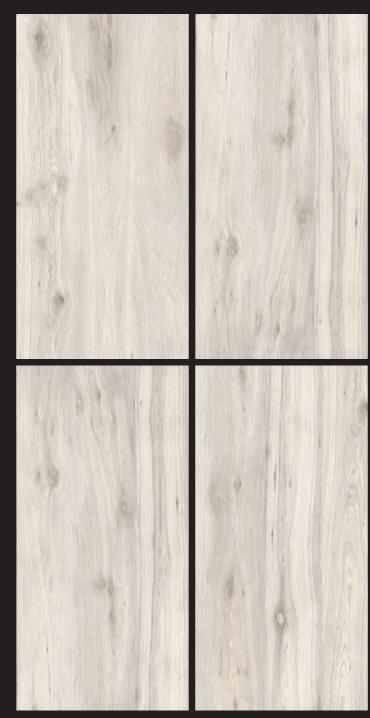

: 4







LIVING ROOM HOTEL RESTAURANT CLOTHING BUILDING OFFICE









SCHOOL



HOSPITAL



FACTORY











# **OLIVO SILVER**

SIZE: 600X1200 MM FINISH: CARVING



Random Face: 4







LIVING ROOM HOTEL RESTAURANT CLOTHING BUILDING OFFICE









SCHOOL



HOSPITAL



FACTORY













### CARAVISTA PURE

SIZE: 600X1200 MM FINISH: CARVING



Random Face: 6





























#### **CARAVISTA NATURAL**

SIZE: 600X1200 MM FINISH: CARVING



Random Face: 6





























### CARAVISTA BEIGE

SIZE: 600X1200 MM FINISH: CARVING



Random Face : 6





























## **CARVISTA** BROWN

SIZE: 600X1200 MM FINISH: CARVING



Random Face: 6























AIRPORT







SCHOOL

HOSPITAL





### WEATHER OAK

SIZE: 600X1200 MM FINISH: CARVING



Random Face: 4







LIVING ROOM HOTEL RESTAURANT CLOTHING BUILDING OFFICE









SCHOOL



HOSPITAL



**FACTORY** 











## **WEATHER** BEACH

SIZE: 600X1200 MM FINISH: CARVING



Random Face: 4