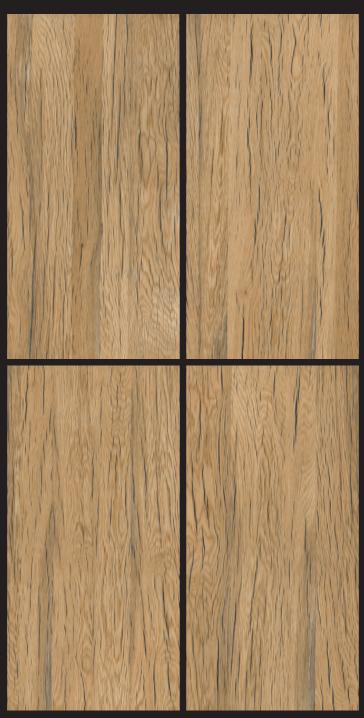

### FOREST NATURAL

SIZE: 600X1200 MM FINISH: CARVING

Random Face: 4

LIVING ROOM HOTEL RESTAURANT CLOTHING BUILDING OFFICE

SCHOOL

HOSPITAL

FACTORY

### FOREST NATURAL LIGHT

SIZE: 600X1200 MM FINISH: CARVING

Random Face: 4

LIVING ROOM HOTEL RESTAURANT CLOTHING BUILDING OFFICE

HOSPITAL

SCHOOL

Feel the pride for your space with our carefully created pieces of art. Pride comes within our tiles.