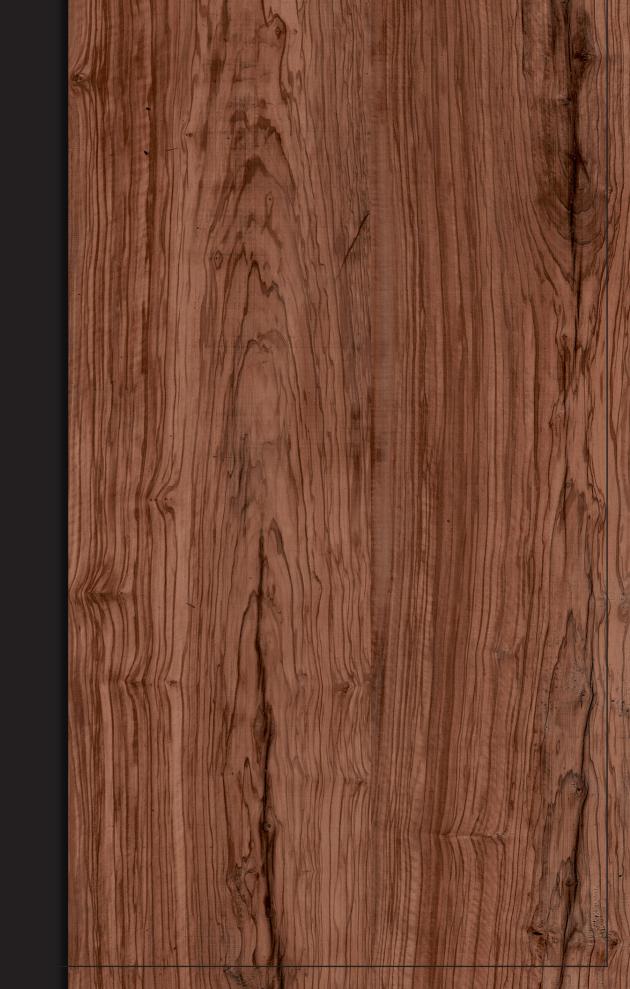

## **OLIVO BROWN**

SIZE: 600X1200 MM FINISH: CARVING

Random Face: 4

LIVING ROOM HOTEL RESTAURANT CLOTHING BUILDING OFFICE

SCHOOL

HOSPITAL

FACTORY

# **OLIVO SILVER**

SIZE: 600X1200 MM FINISH: CARVING

Random Face: 4

LIVING ROOM HOTEL RESTAURANT CLOTHING BUILDING OFFICE

SCHOOL

HOSPITAL

FACTORY