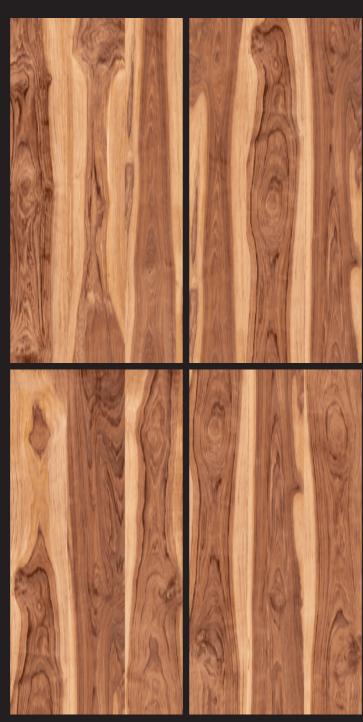

## ALAMO NATURAL

SIZE: 600X1200 MM FINISH: CARVING

Random Face: 4

LIVING ROOM HOTEL RESTAURANT CLOTHING BUILDING OFFICE

SCHOOL

HOSPITAL

**FACTORY** 

#### **ALAMO PURE**

We make your space look elegant like no one else can.

# ALAMO PURE

SIZE: 600X1200 MM FINISH: CARVING

Random Face: 4

LIVING ROOM HOTEL RESTAURANT CLOTHING BUILDING OFFICE

SCHOOL

HOSPITAL

FACTORY