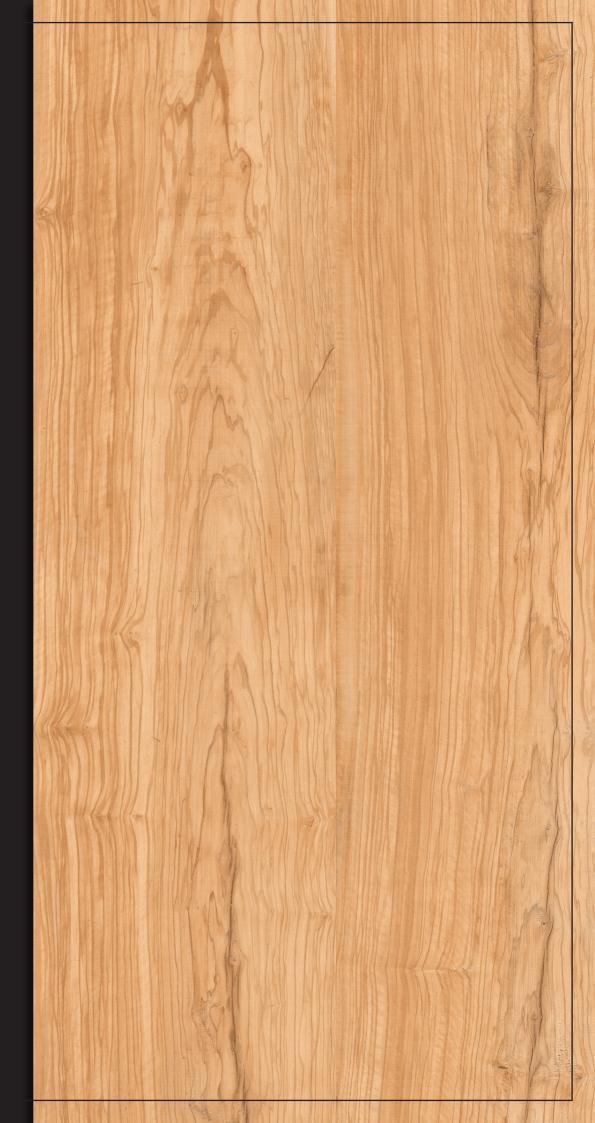

# **OLIVO SILVER**

SIZE: 600X1200 MM FINISH: CARVING

Random Face: 4

LIVING ROOM HOTEL RESTAURANT CLOTHING BUILDING OFFICE

SCHOOL

HOSPITAL

FACTORY