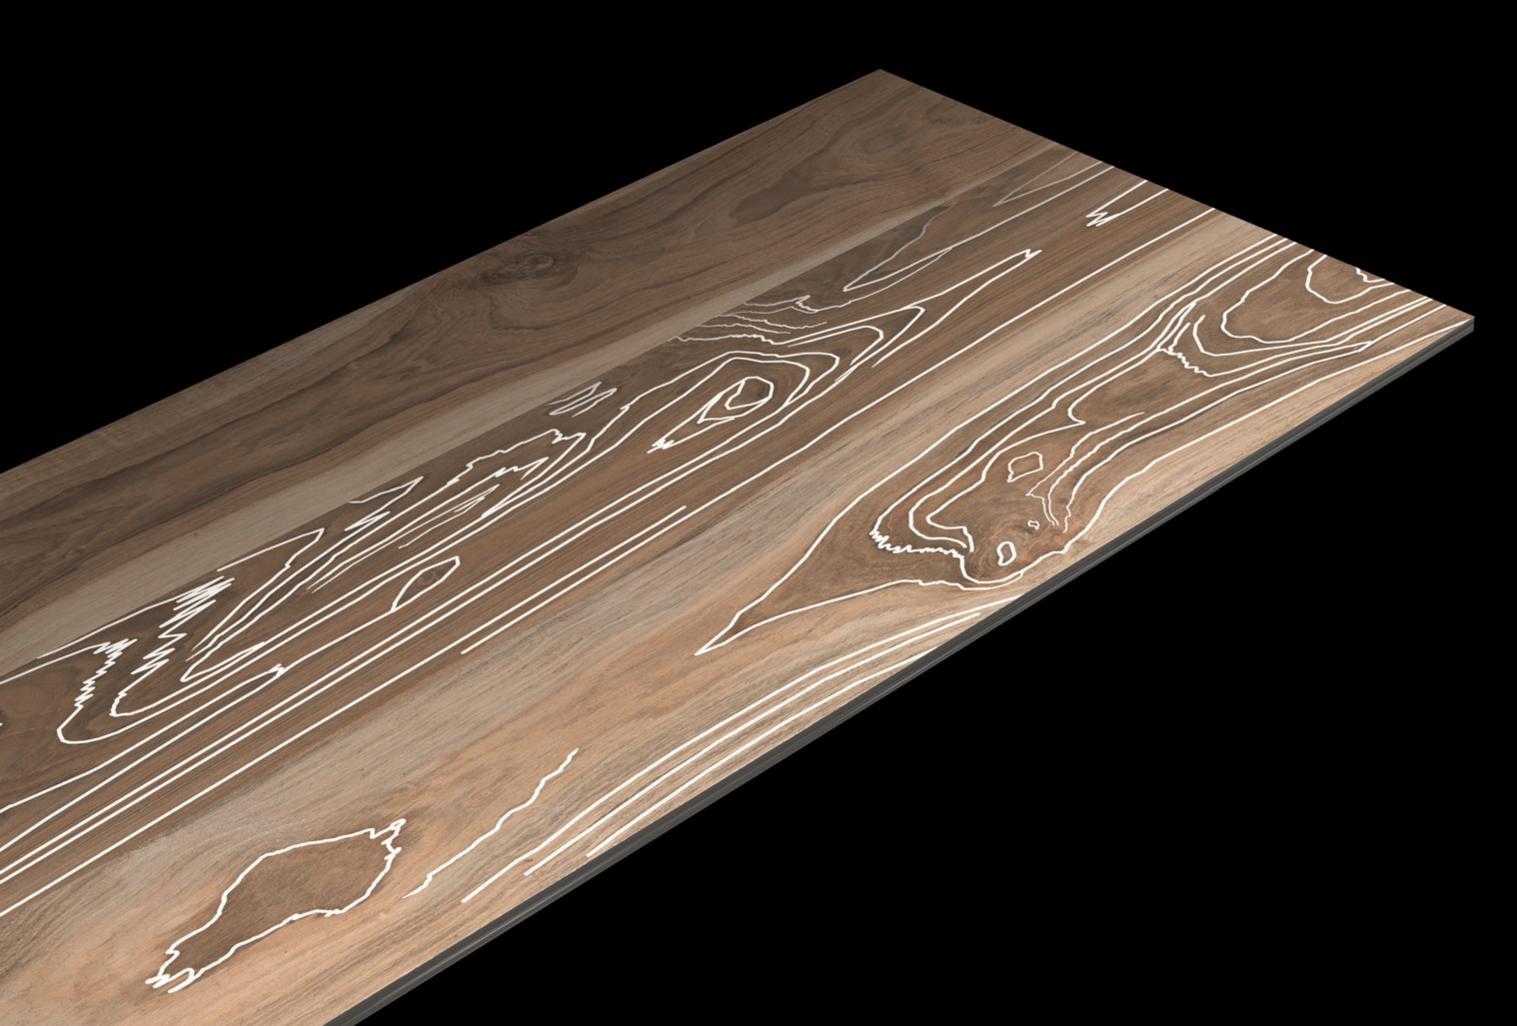

0X1200 MM FINISH: CARVING



Random Face: 4







LIVING ROOM HOTEL RESTAURANT CLOTHING BUILDING OFFICE









SCHOOL



HOSPITAL



FACTORY











### FOREST NATURAL LIGHT

SIZE: 600X1200 MM FINISH: CARVING



Random Face: 4







LIVING ROOM HOTEL RESTAURANT CLOTHING BUILDING OFFICE









HOSPITAL

SCHOOL















Feel the pride for your space with our carefully created pieces of art. Pride comes within our tiles.





# ALAMO CHOCO

SIZE: 600X1200 MM FINISH: CARVING



Random Face: 4





























## ALAMO NATURAL

SIZE: 600X1200 MM FINISH: CARVING



Random Face: 4







LIVING ROOM HOTEL RESTAURANT CLOTHING BUILDING OFFICE









SCHOOL



HOSPITAL



**FACTORY** 











#### **ALAMO PURE**

We make your space look elegant like no one else can.





# ALAMO PURE

SIZE: 600X1200 MM FINISH: CARVING



Random Face: 4







LIVING ROOM HOTEL RESTAURANT CLOTHING BUILDING OFFICE









SCHOOL



HOSPITAL



FACTORY











# OLIVO GOLDEN

SIZE: 600X1200 MM FINISH: CARVING



Random Face: 4







LIVING ROOM HOTEL RESTAURANT CLOTHING BUILDING OFFICE









HOSPITAL

SCHOOL



FACTORY













Your space with our product never loses its charm gradually with time. Never



## **OLIVO BEIGE**

SIZE: 600X1200 MM FINISH: CARVING



Random Face: 4







LIVING ROOM HOTEL RESTAURANT CLOTHING BUILDING OFFICE











SCHOOL HOSPITAL FACTORY











#### **OLIVO BROWN**



We make commitment to fetch the goodness out of your space to show it to the world.



## **OLIVO BROWN**

SIZE: 600X1200 MM FINISH: CARVING



Random Face: