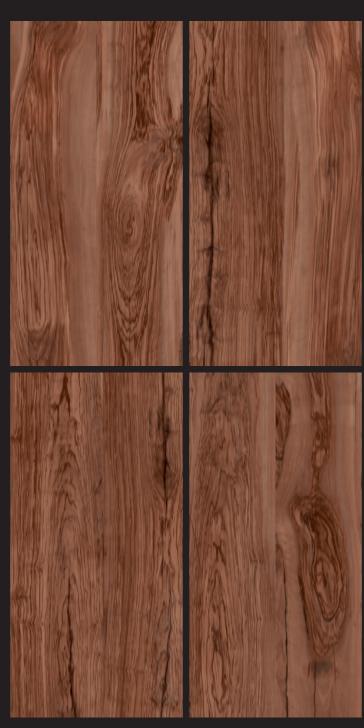

## **OLIVO BROWN**

SIZE: 600X1200 MM FINISH: CARVING

Random Face: 4

LIVING ROOM HOTEL RESTAURANT CLOTHING BUILDING OFFICE

SCHOOL

HOSPITAL

FACTORY

# **OLIVO SILVER**

SIZE: 600X1200 MM FINISH: CARVING

Random Face: 4

LIVING ROOM HOTEL RESTAURANT CLOTHING BUILDING OFFICE

SCHOOL

HOSPITAL

FACTORY