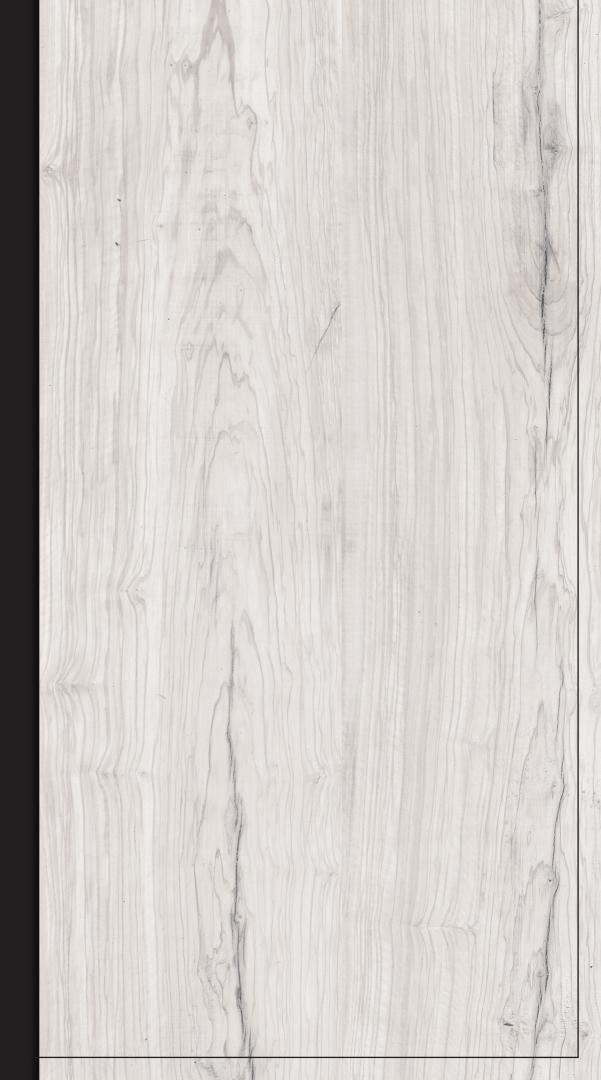

# **OLIVO SILVER**

SIZE: 600X1200 MM FINISH: CARVING

Random Face: 4

LIVING ROOM HOTEL RESTAURANT CLOTHING BUILDING OFFICE

SCHOOL

HOSPITAL

FACTORY