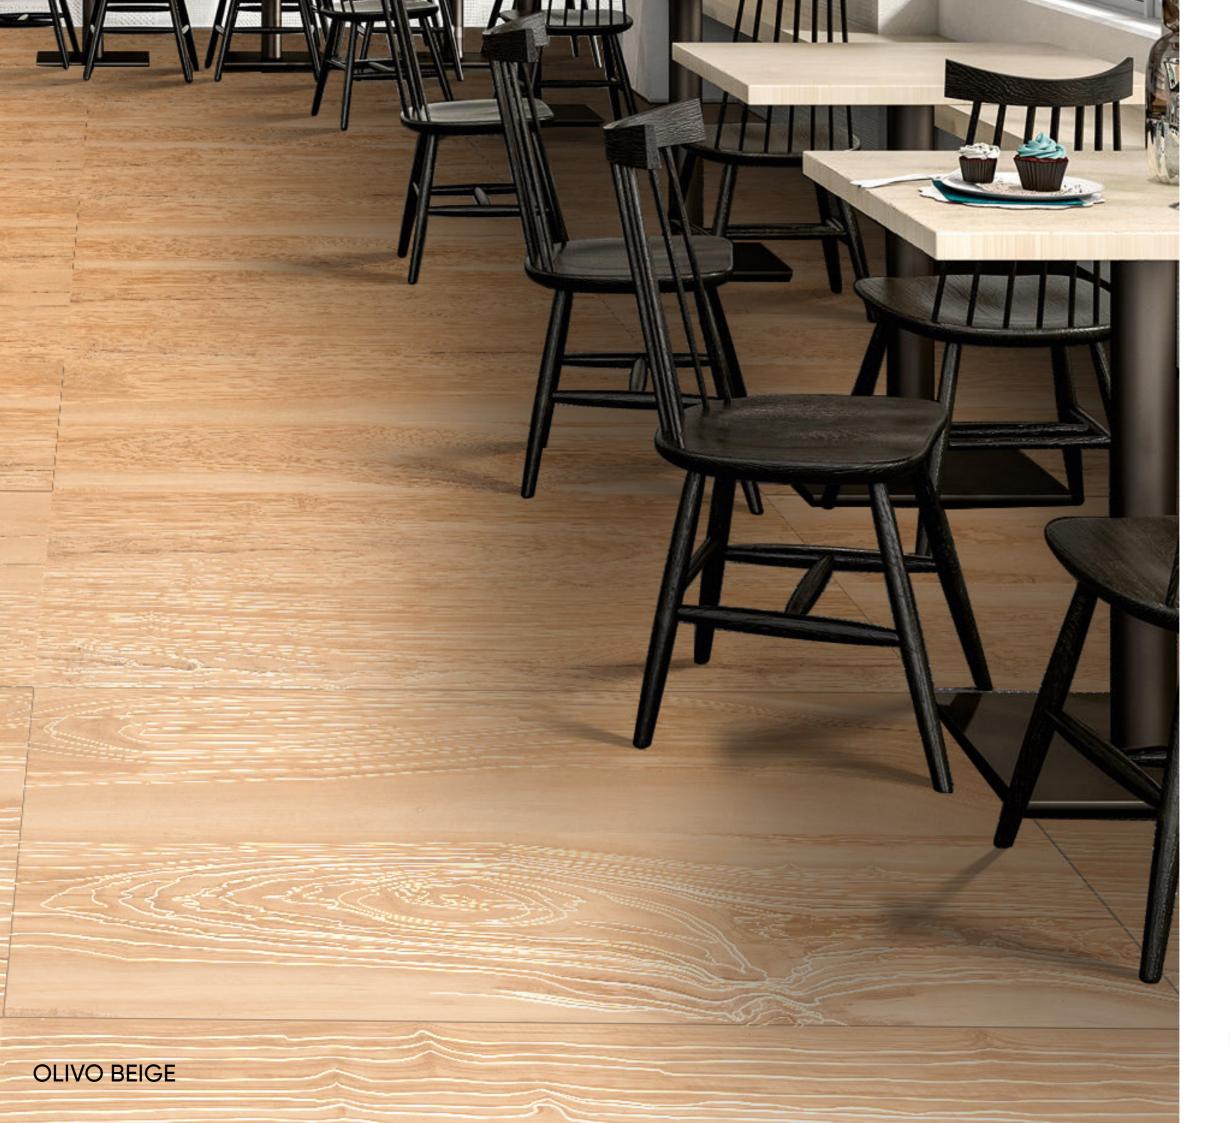

## **OLIVO BEIGE**

SIZE: 600X1200 MM FINISH: CARVING

Random Face: 4

LIVING ROOM HOTEL RESTAURANT CLOTHING BUILDING OFFICE

SCHOOL HOSPITAL FACTORY