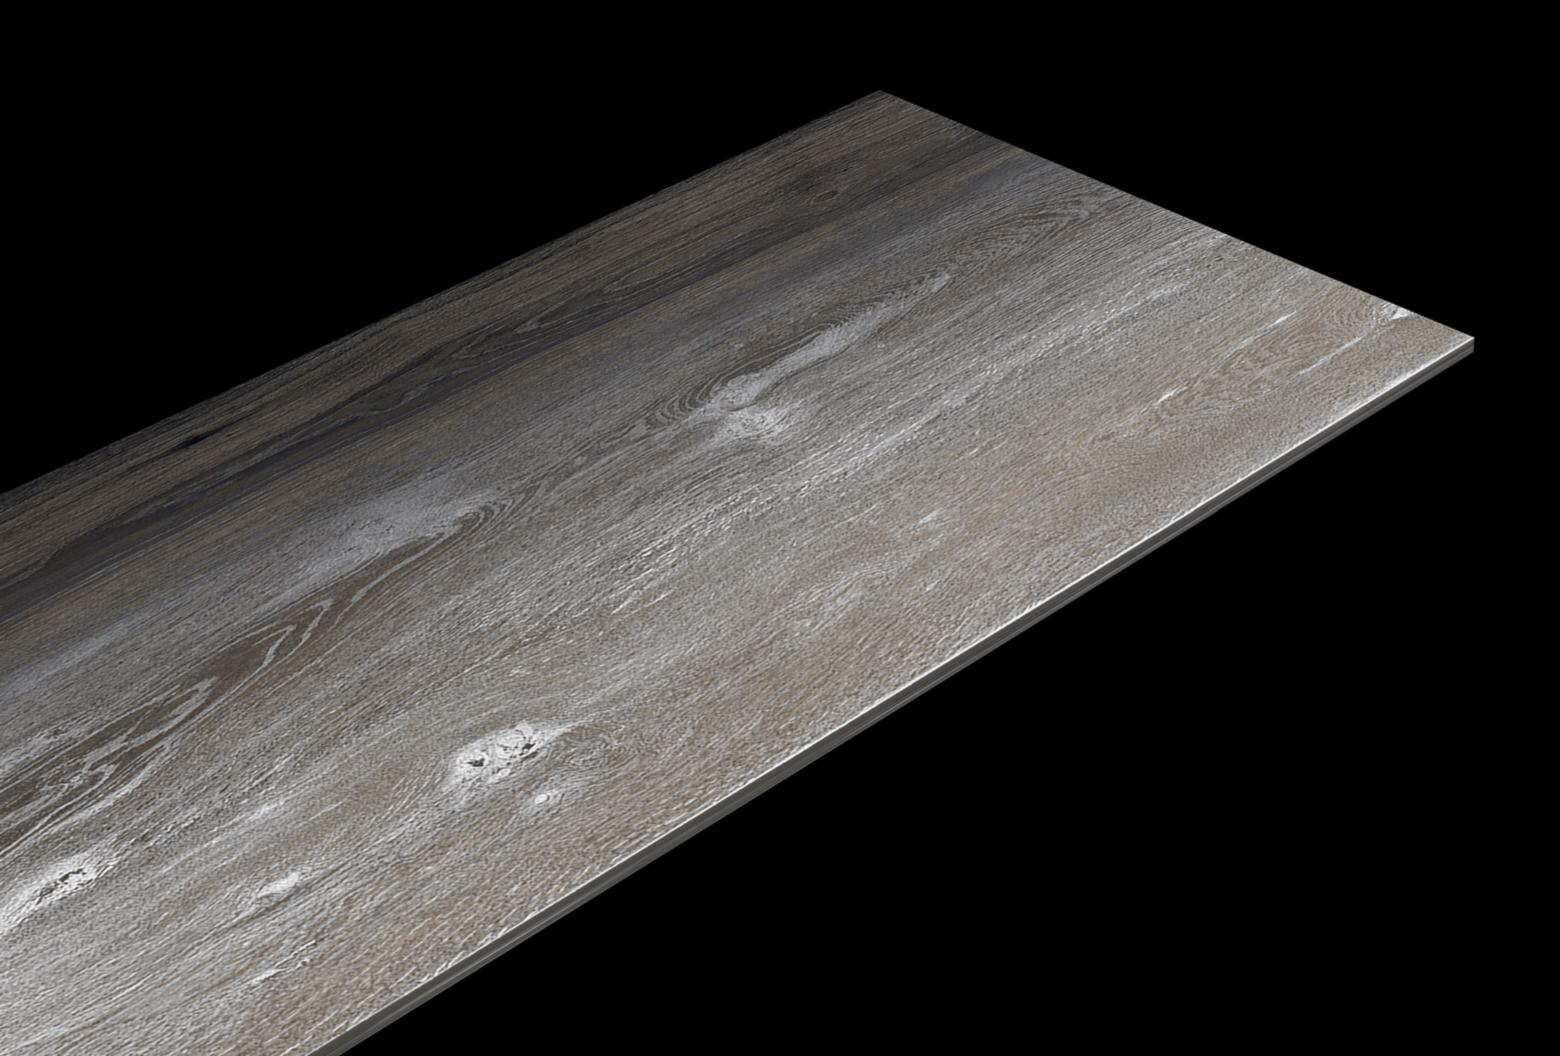

LVER**

SIZE: 600X1200 MM FINISH: CARVING



Random Face: 4







LIVING ROOM HOTEL RESTAURANT CLOTHING BUILDING OFFICE









SCHOOL



HOSPITAL



FACTORY













### CARAVISTA PURE

SIZE: 600X1200 MM FINISH: CARVING



Random Face: 6





























#### **CARAVISTA NATURAL**

SIZE: 600X1200 MM FINISH: CARVING



Random Face: 6





























### CARAVISTA BEIGE

SIZE: 600X1200 MM FINISH: CARVING



Random Face : 6





























## **CARVISTA** BROWN

SIZE: 600X1200 MM FINISH: CARVING



Random Face: 6























AIRPORT







SCHOOL

HOSPITAL





### WEATHER OAK

SIZE: 600X1200 MM FINISH: CARVING



Random Face: 4







LIVING ROOM HOTEL RESTAURANT CLOTHING BUILDING OFFICE









SCHOOL



HOSPITAL



**FACTORY** 











## **WEATHER** BEACH

SIZE: 600X1200 MM FINISH: CARVING



Random Face: 4