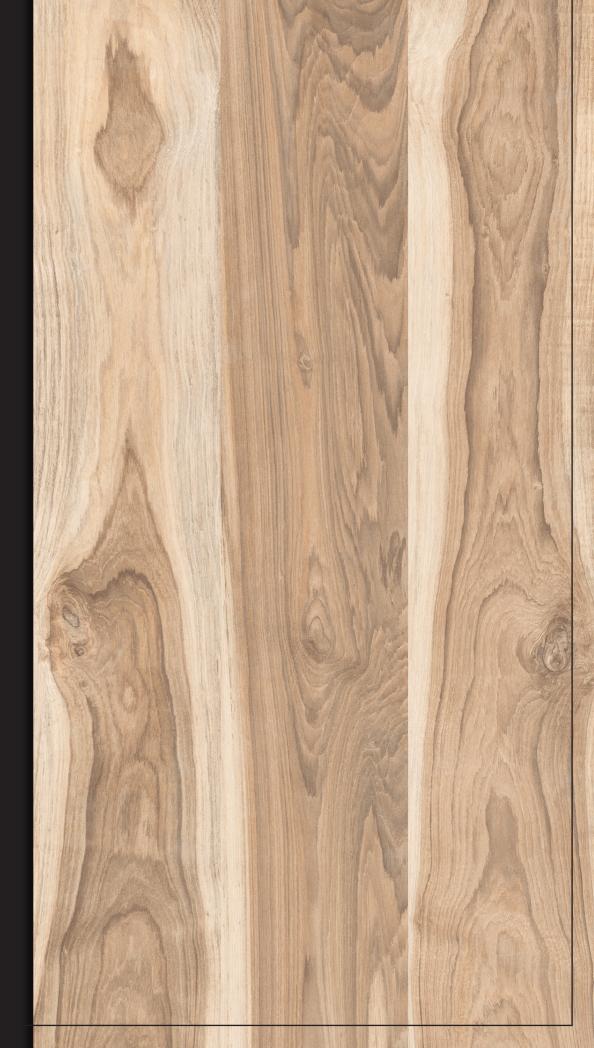

# OLIVO GOLDEN

SIZE: 600X1200 MM FINISH: CARVING

Random Face: 4

LIVING ROOM HOTEL RESTAURANT CLOTHING BUILDING OFFICE

HOSPITAL

SCHOOL

FACTORY

Your space with our product never loses its charm gradually with time. Never