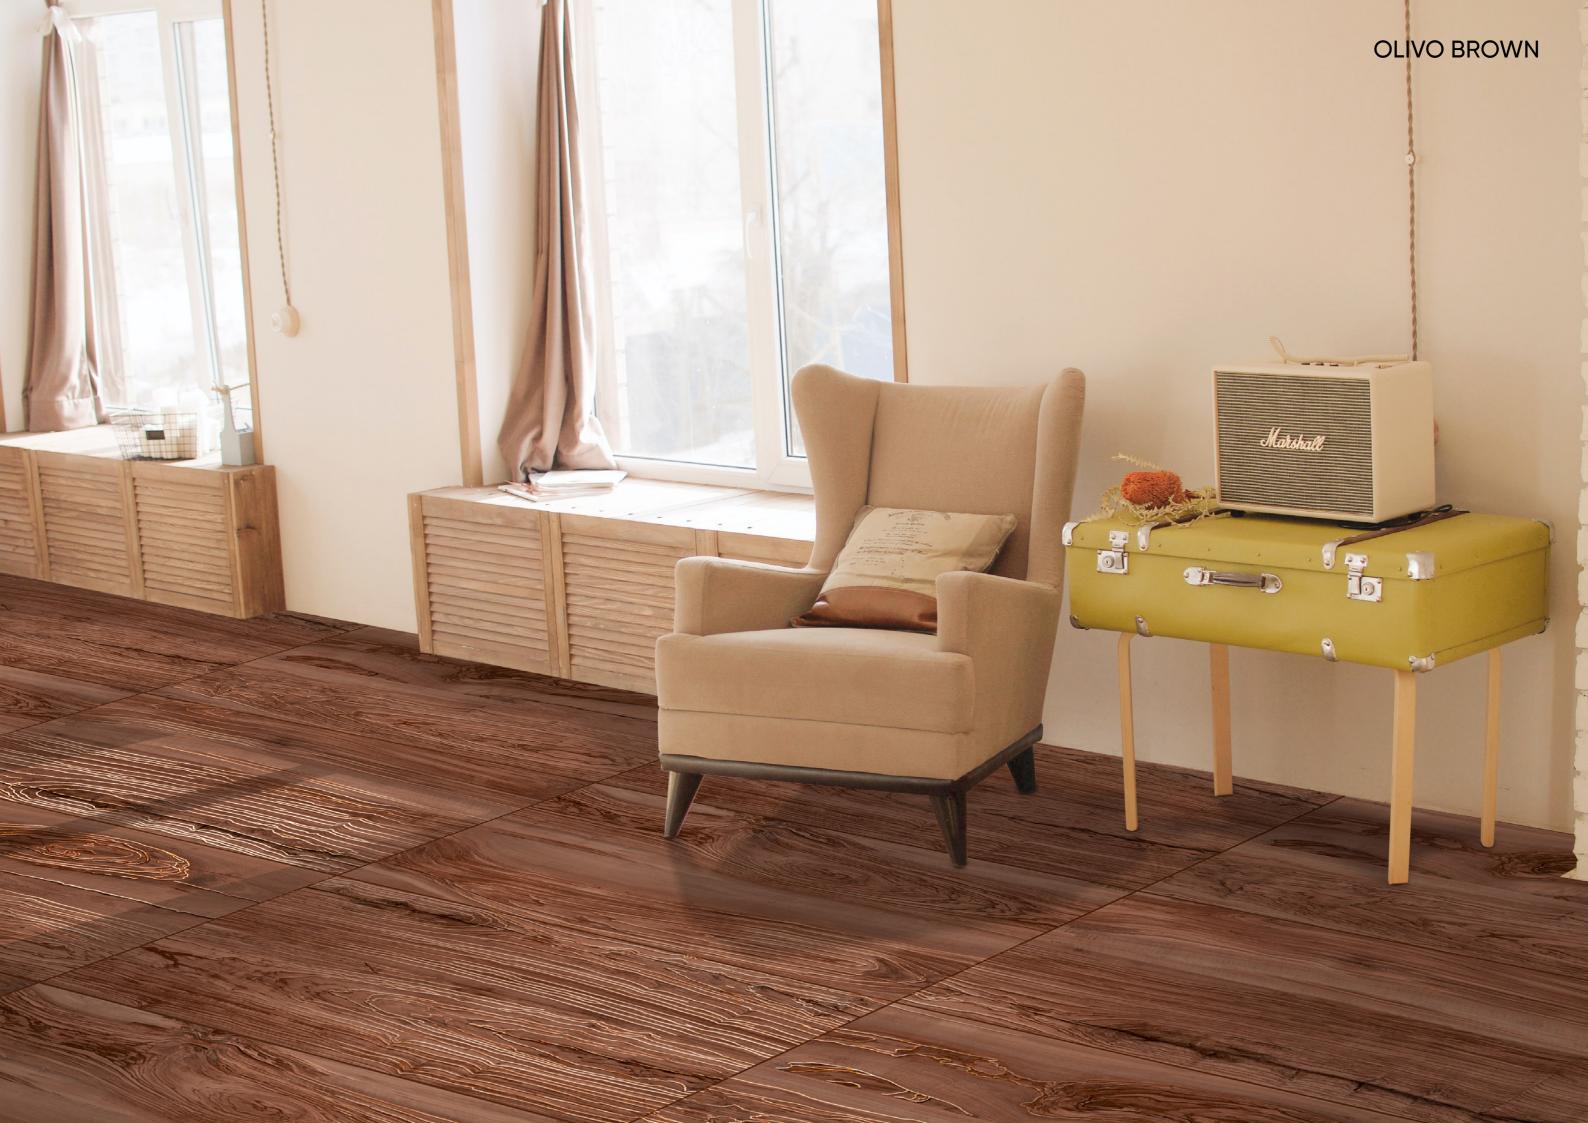

#### **OLIVO BROWN**

We make commitment to fetch the goodness out of your space to show it to the world.

## **OLIVO BROWN**

SIZE: 600X1200 MM FINISH: CARVING

Random Face: 4

LIVING ROOM HOTEL RESTAURANT CLOTHING BUILDING OFFICE

SCHOOL

HOSPITAL

FACTORY