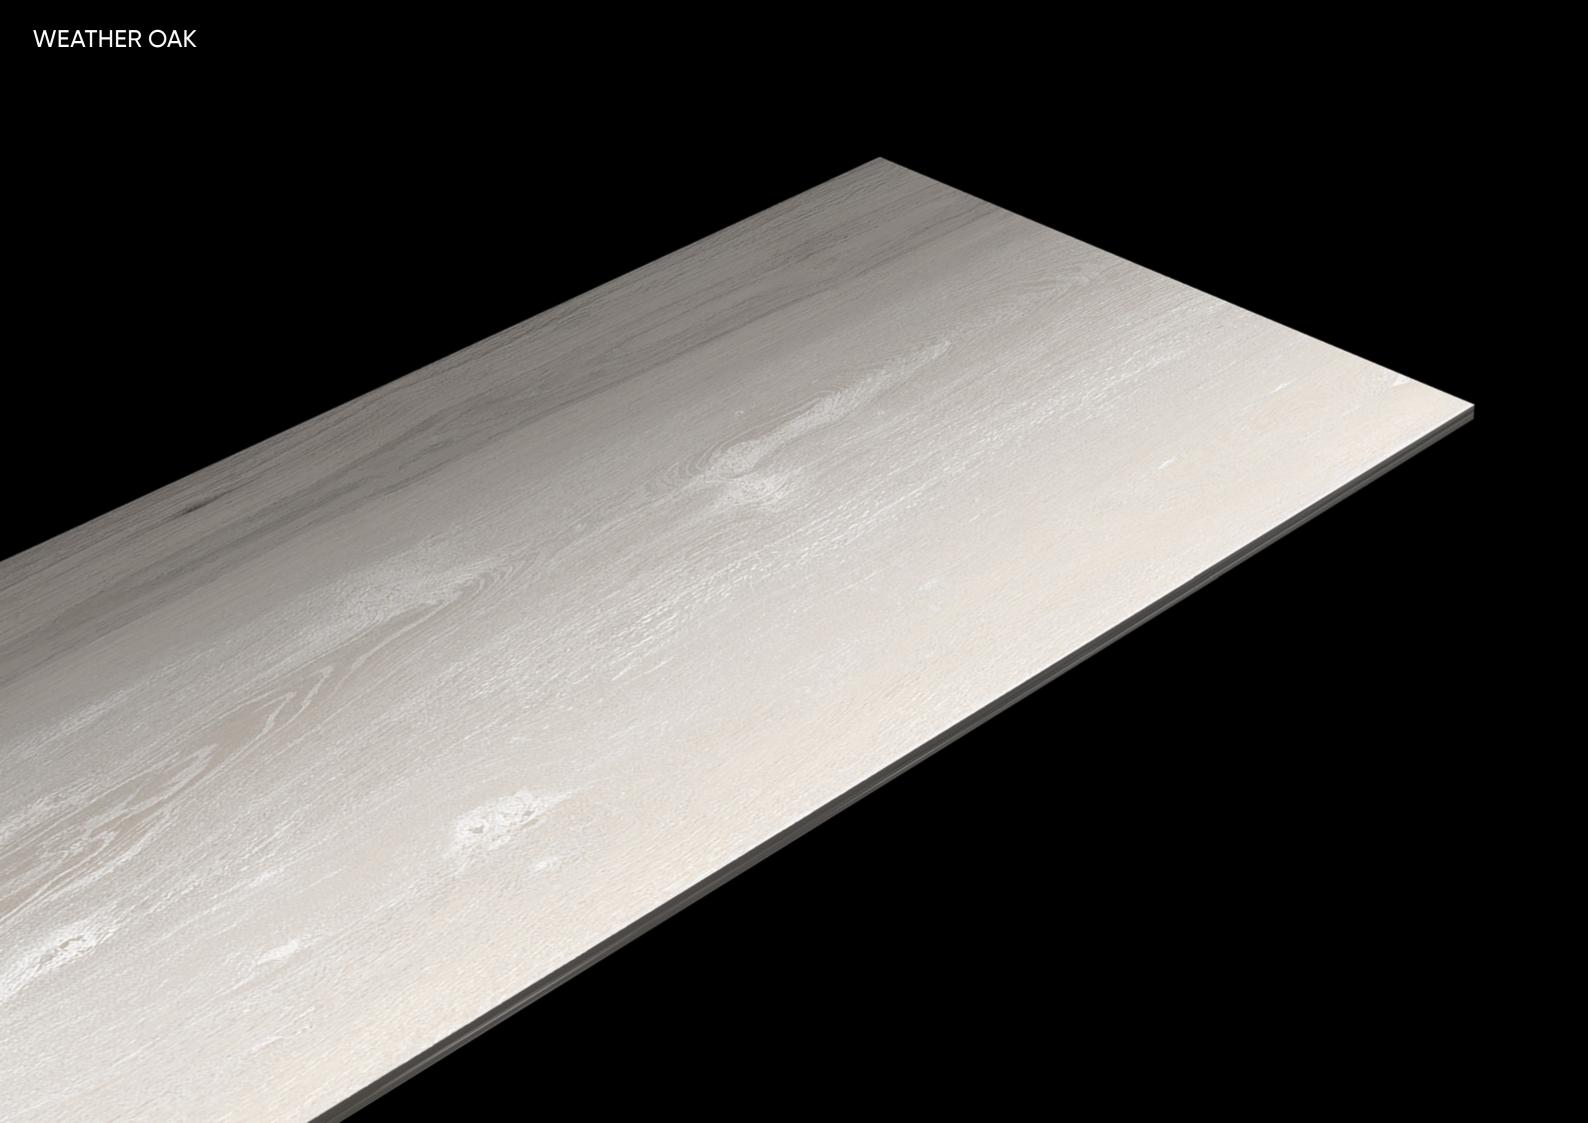

### WEATHER OAK

SIZE: 600X1200 MM FINISH: CARVING

Random Face: 4

LIVING ROOM HOTEL RESTAURANT CLOTHING BUILDING OFFICE

SCHOOL

HOSPITAL

**FACTORY** 