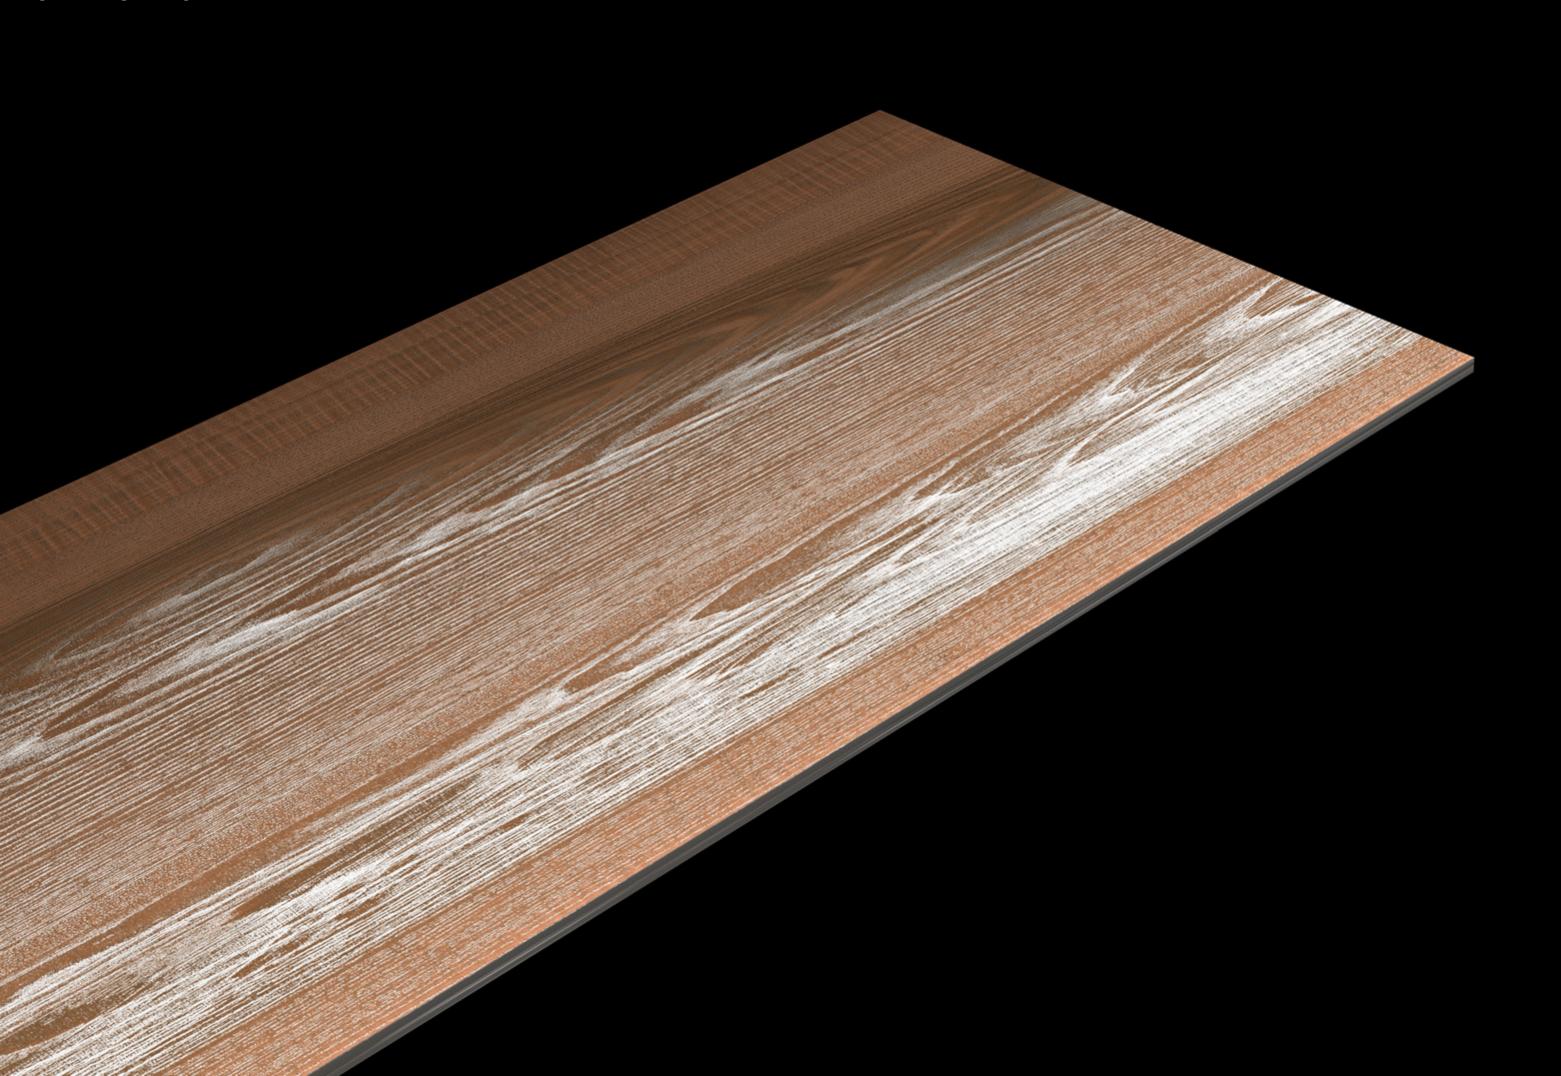

### WEATHER OAK

SIZE: 600X1200 MM FINISH: CARVING

Random Face: 4

LIVING ROOM HOTEL RESTAURANT CLOTHING BUILDING OFFICE

SCHOOL

HOSPITAL

**FACTORY** 

## **WEATHER** BEACH

SIZE: 600X1200 MM FINISH: CARVING

Random Face: 4