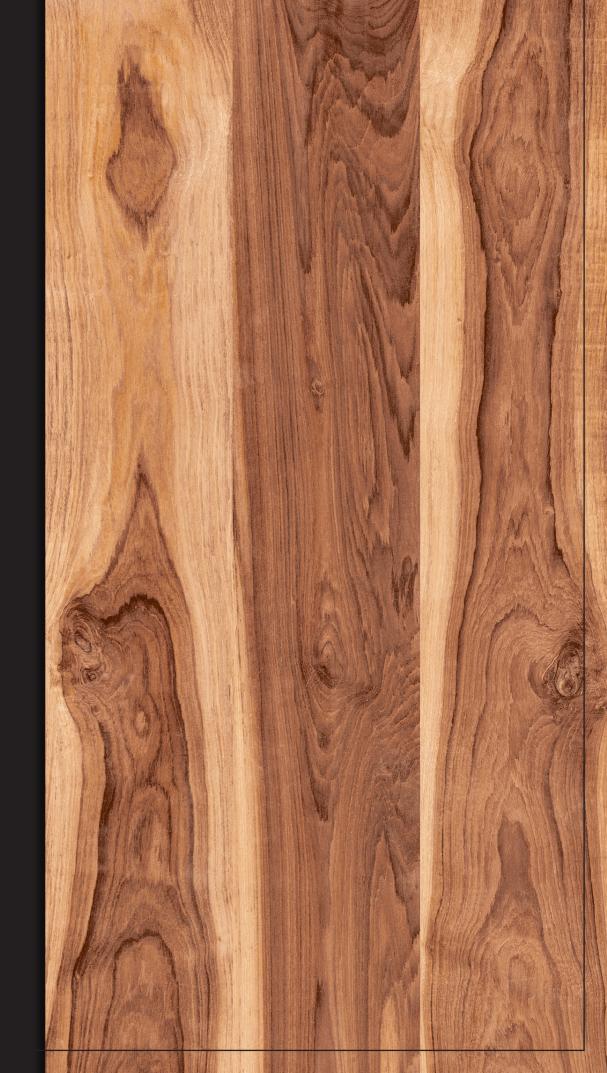

# ALAMO PURE

SIZE: 600X1200 MM FINISH: CARVING

Random Face: 4

LIVING ROOM HOTEL RESTAURANT CLOTHING BUILDING OFFICE

SCHOOL

HOSPITAL

FACTORY

# OLIVO GOLDEN

SIZE: 600X1200 MM FINISH: CARVING

Random Face: 4

LIVING ROOM HOTEL RESTAURANT CLOTHING BUILDING OFFICE

HOSPITAL

SCHOOL

FACTORY

Your space with our product never loses its charm gradually with time. Never