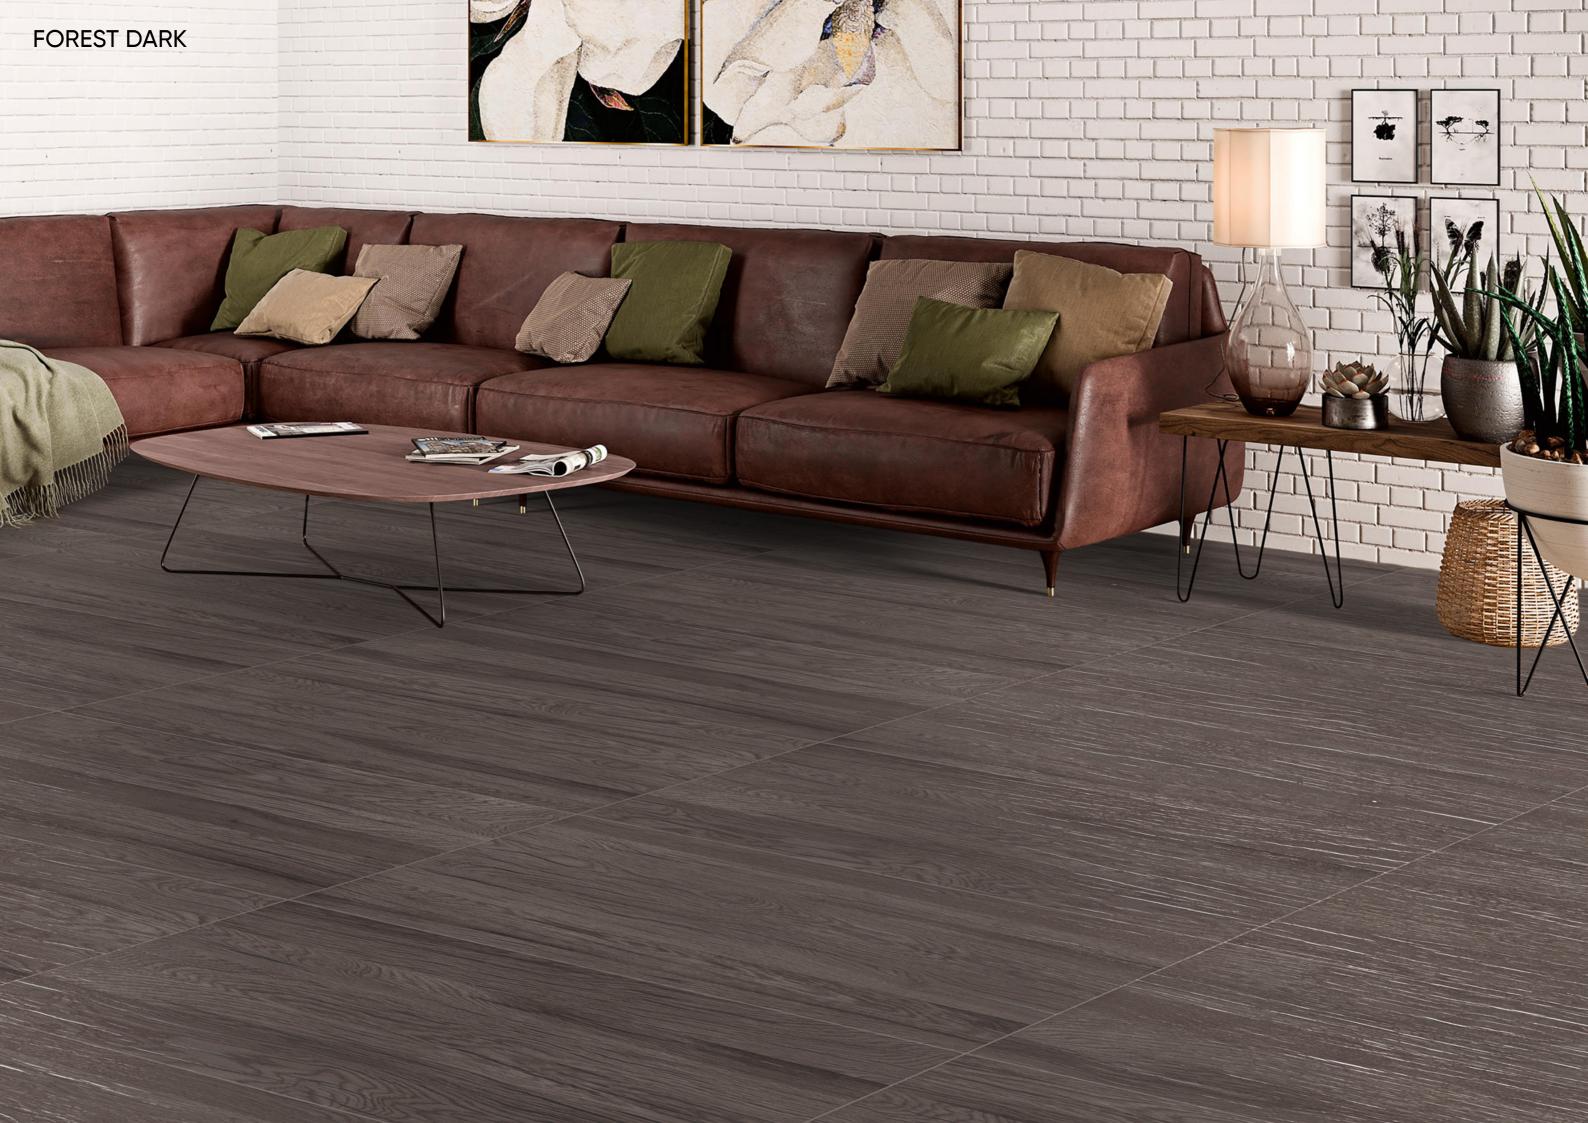

### FOREST DARK

SIZE: 600X1200 MM FINISH: CARVING

Random Face: 4

LIVING ROOM HOTEL RESTAURANT CLOTHING BUILDING OFFICE

SCHOOL

HOSPITAL

FACTORY