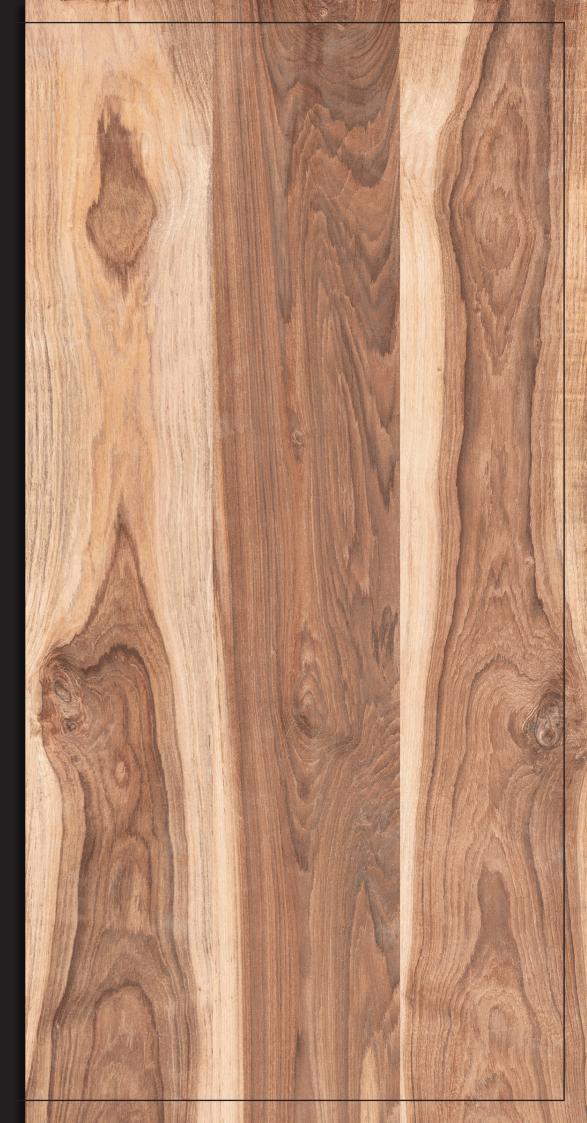

# ALAMO PURE

SIZE: 600X1200 MM FINISH: CARVING

Random Face: 4

LIVING ROOM HOTEL RESTAURANT CLOTHING BUILDING OFFICE

SCHOOL

HOSPITAL

FACTORY