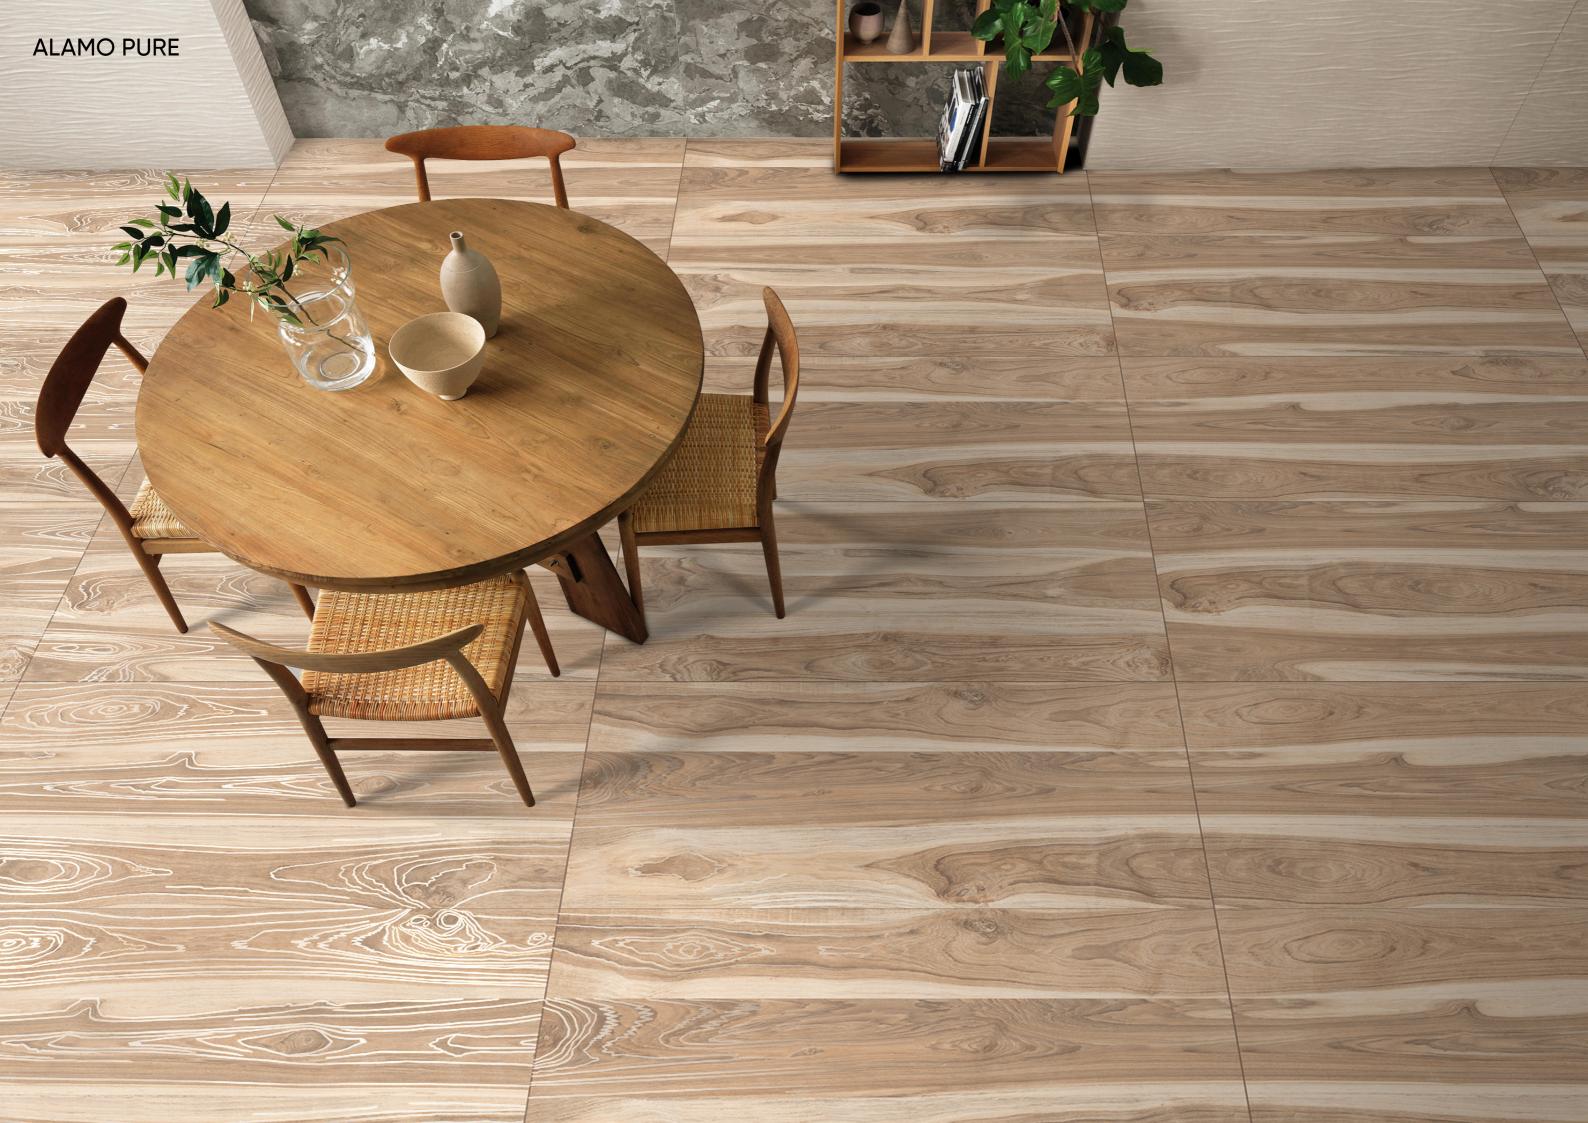

#### **ALAMO PURE**

We make your space look elegant like no one else can.

# ALAMO PURE

SIZE: 600X1200 MM FINISH: CARVING

Random Face: 4

LIVING ROOM HOTEL RESTAURANT CLOTHING BUILDING OFFICE

SCHOOL

HOSPITAL

FACTORY