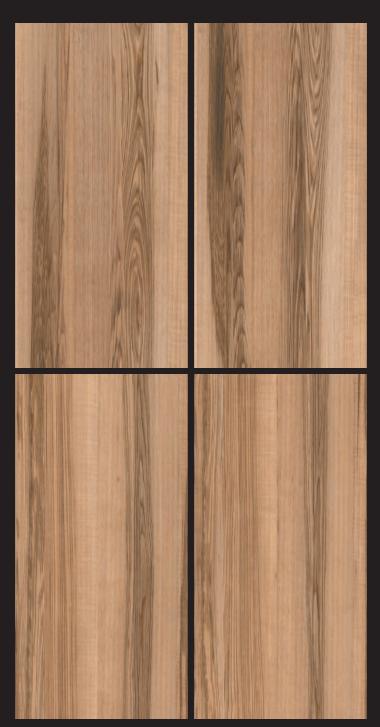

h the goodness out of your space to show it to the world.



## **OLIVO BROWN**

SIZE: 600X1200 MM FINISH: CARVING



Random Face: 4







LIVING ROOM HOTEL RESTAURANT CLOTHING BUILDING OFFICE









SCHOOL



HOSPITAL



FACTORY











# **OLIVO SILVER**

SIZE: 600X1200 MM FINISH: CARVING



Random Face: 4







LIVING ROOM HOTEL RESTAURANT CLOTHING BUILDING OFFICE









SCHOOL



HOSPITAL



FACTORY













### CARAVISTA PURE

SIZE: 600X1200 MM FINISH: CARVING



Random Face: 6





























#### **CARAVISTA NATURAL**

SIZE: 600X1200 MM FINISH: CARVING



Random Face: 6





























### CARAVISTA BEIGE

SIZE: 600X1200 MM FINISH: CARVING



Random Face : 6





























## **CARVISTA** BROWN

SIZE: 600X1200 MM FINISH: CARVING



Random Face: 6























AIRPORT







SCHOOL

HOSPITAL





### WEATHER OAK

SIZE: 600X1200 MM FINISH: CARVING



Random Face: 4







LIVING ROOM HOTEL RESTAURANT CLOTHING BUILDING OFFICE









SCHOOL



HOSPITAL



**FACTORY** 











## **WEATHER** BEACH

SIZE: 600X1200 MM FINISH: CARVING



Random Face: 4