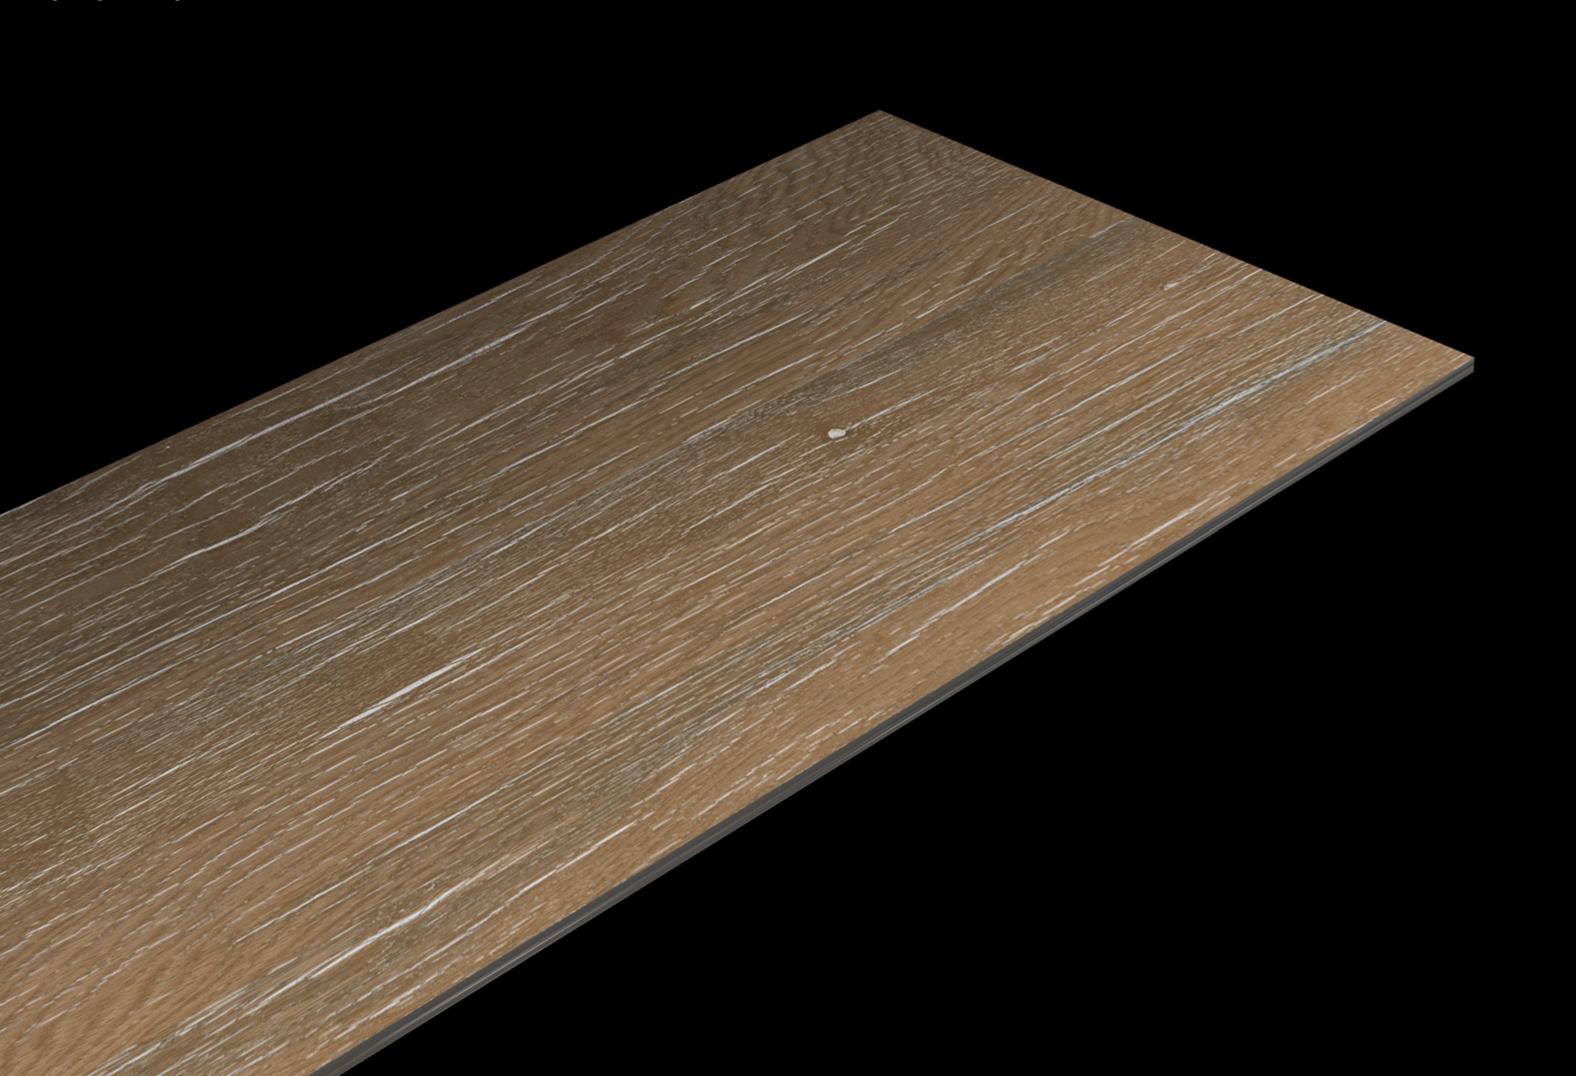

### FOREST NATURAL

SIZE: 600X1200 MM FINISH: CARVING

Random Face: 4

LIVING ROOM HOTEL RESTAURANT CLOTHING BUILDING OFFICE

SCHOOL

HOSPITAL

FACTORY

### FOREST NATURAL LIGHT

SIZE: 600X1200 MM FINISH: CARVING

Random Face: 4

LIVING ROOM HOTEL RESTAURANT CLOTHING BUILDING OFFICE

HOSPITAL

SCHOOL

Feel the pride for your space with our carefully created pieces of art. Pride comes within our tiles.