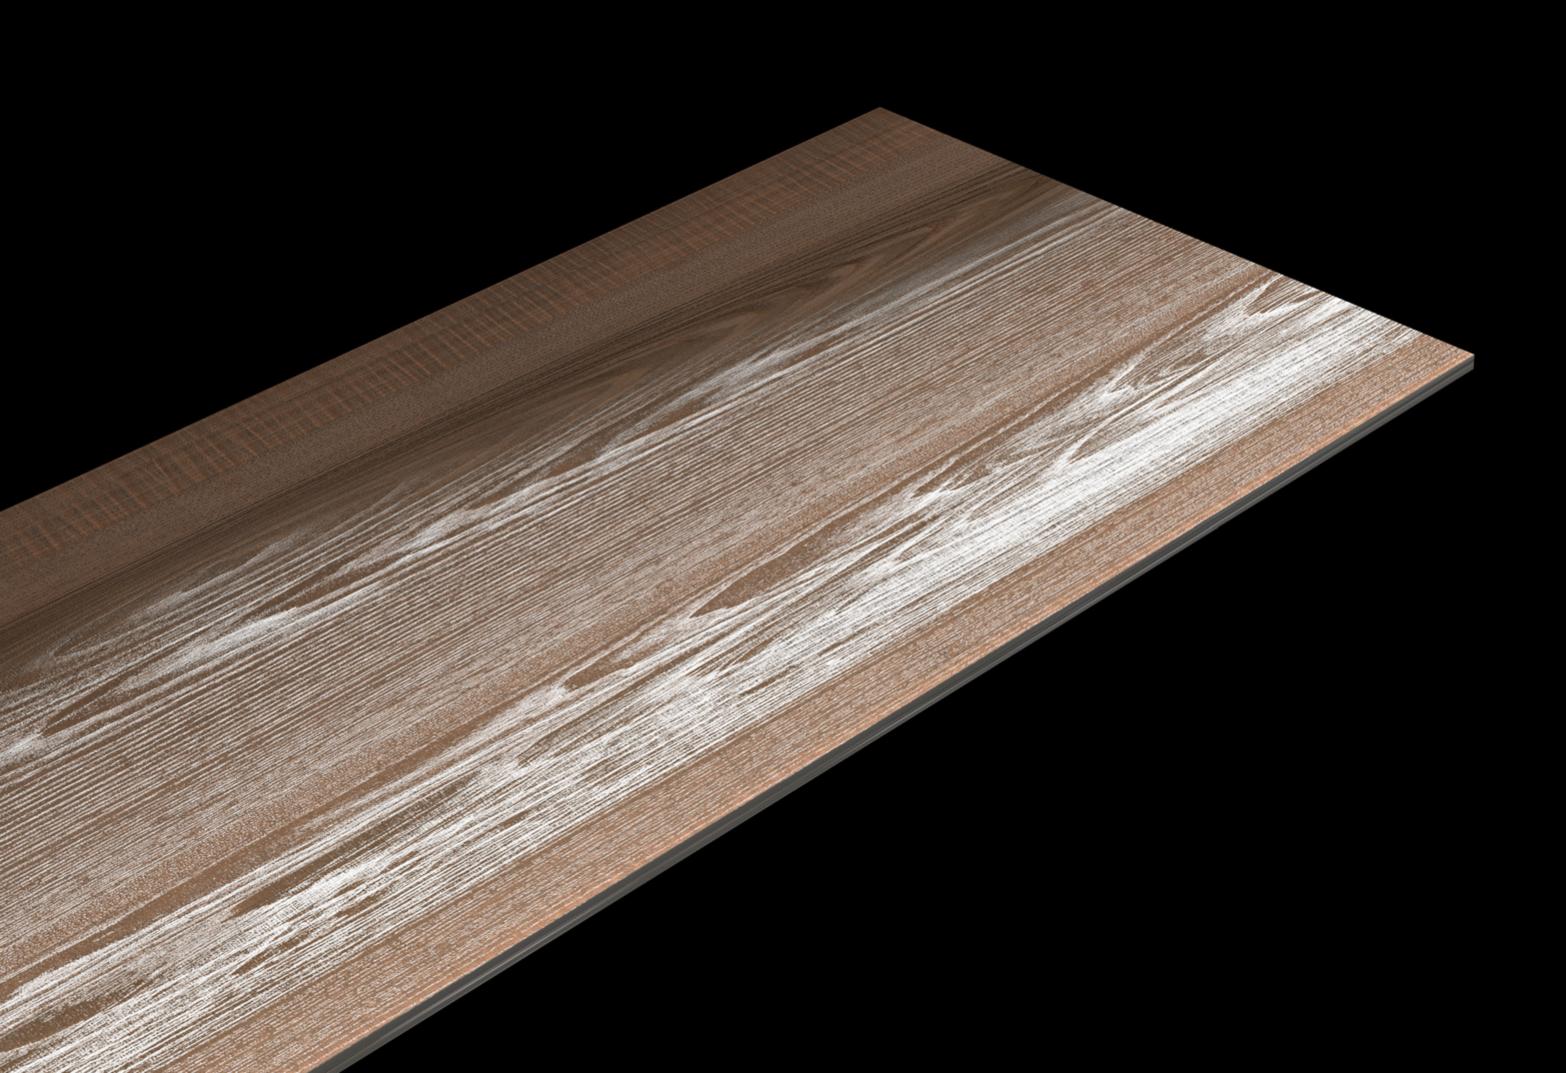

#### **OLIVO BROWN**



We make commitment to fetch the goodness out of your space to show it to the world.



## **OLIVO BROWN**

SIZE: 600X1200 MM FINISH: CARVING



Random Face: 4







LIVING ROOM HOTEL RESTAURANT CLOTHING BUILDING OFFICE









SCHOOL



HOSPITAL



FACTORY











# **OLIVO SILVER**

SIZE: 600X1200 MM FINISH: CARVING



Random Face: 4







LIVING ROOM HOTEL RESTAURANT CLOTHING BUILDING OFFICE









SCHOOL



HOSPITAL



FACTORY













### CARAVISTA PURE

SIZE: 600X1200 MM FINISH: CARVING



Random Face: 6





























#### **CARAVISTA NATURAL**

SIZE: 600X1200 MM FINISH: CARVING



Random Face: 6





























### CARAVISTA BEIGE

SIZE: 600X1200 MM FINISH: CARVING



Random Face : 6





























## **CARVISTA** BROWN

SIZE: 600X1200 MM FINISH: CARVING



Random Face: 6























AIRPORT







SCHOOL

HOSPITAL





### WEATHER OAK

SIZE: 600X1200 MM FINISH: CARVING



Random Face: 4







LIVING ROOM HOTEL RESTAURANT CLOTHING BUILDING OFFICE









SCHOOL



HOSPITAL



**FACTORY** 











## **WEATHER** BEACH

SIZE: 600X1200 MM FINISH: CARVING



Random Face: 4