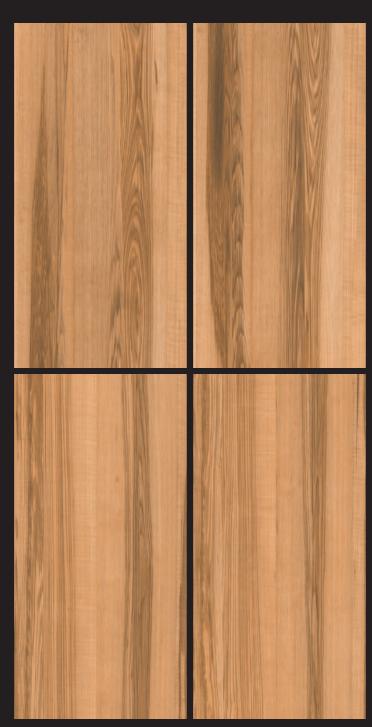

### CARAVISTA PURE

SIZE: 600X1200 MM FINISH: CARVING

Random Face: 6

#### **CARAVISTA NATURAL**

SIZE: 600X1200 MM FINISH: CARVING

Random Face: 6

### CARAVISTA BEIGE

SIZE: 600X1200 MM FINISH: CARVING

Random Face : 6

## **CARVISTA** BROWN

SIZE: 600X1200 MM FINISH: CARVING

Random Face: 6

AIRPORT

SCHOOL

HOSPITAL