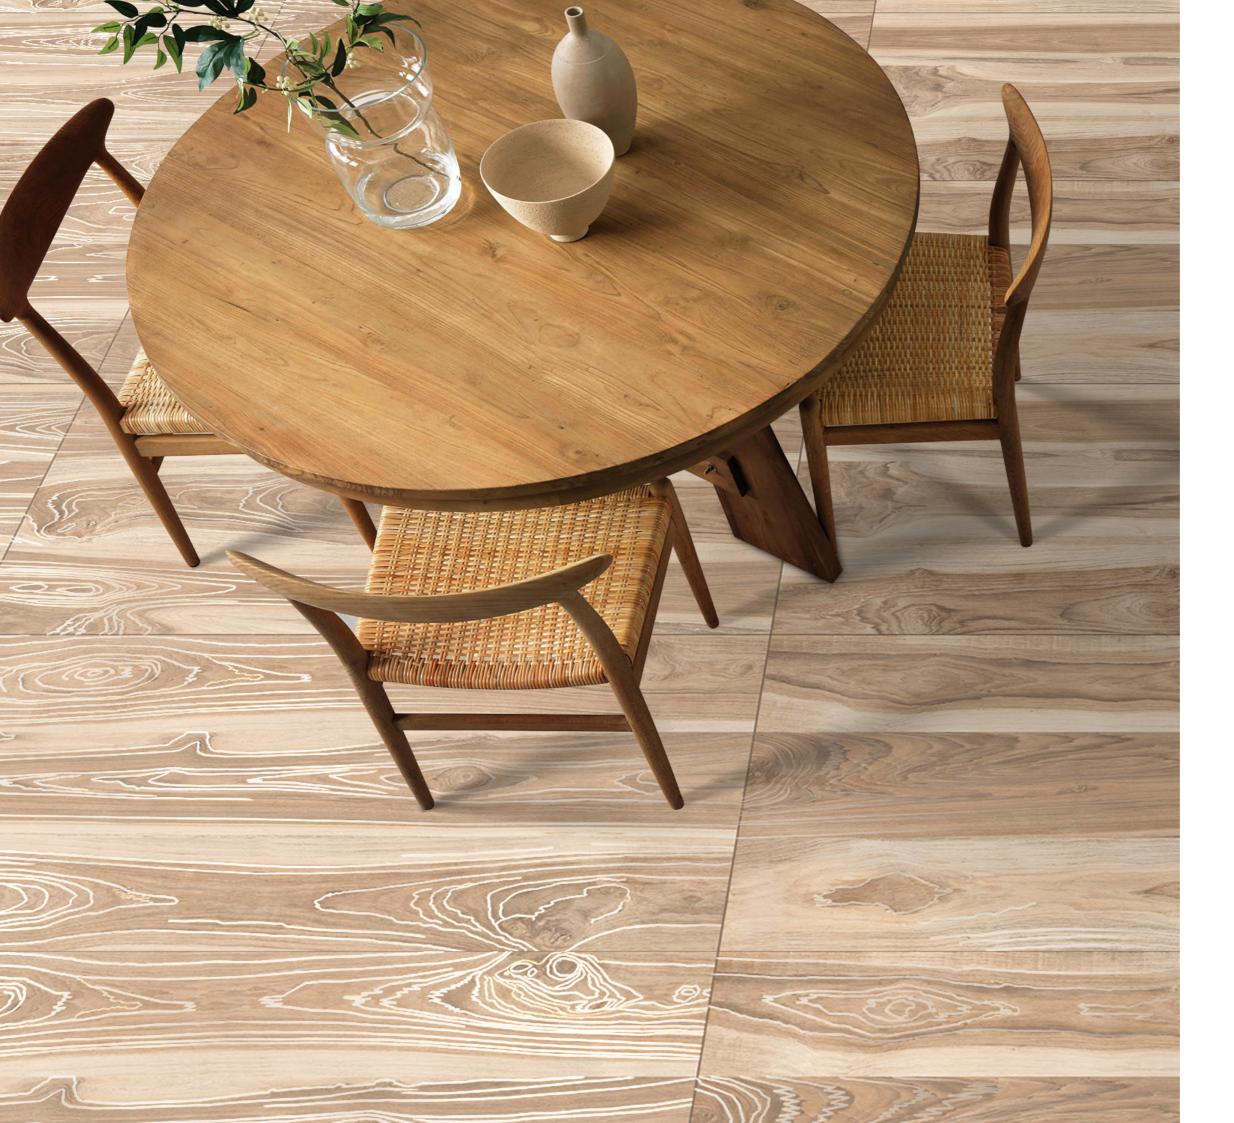

#### **ALAMO PURE**

We make your space look elegant like no one else can.

# ALAMO PURE

SIZE: 600X1200 MM FINISH: CARVING

Random Face: 4

LIVING ROOM HOTEL RESTAURANT CLOTHING BUILDING OFFICE

SCHOOL

HOSPITAL

FACTORY