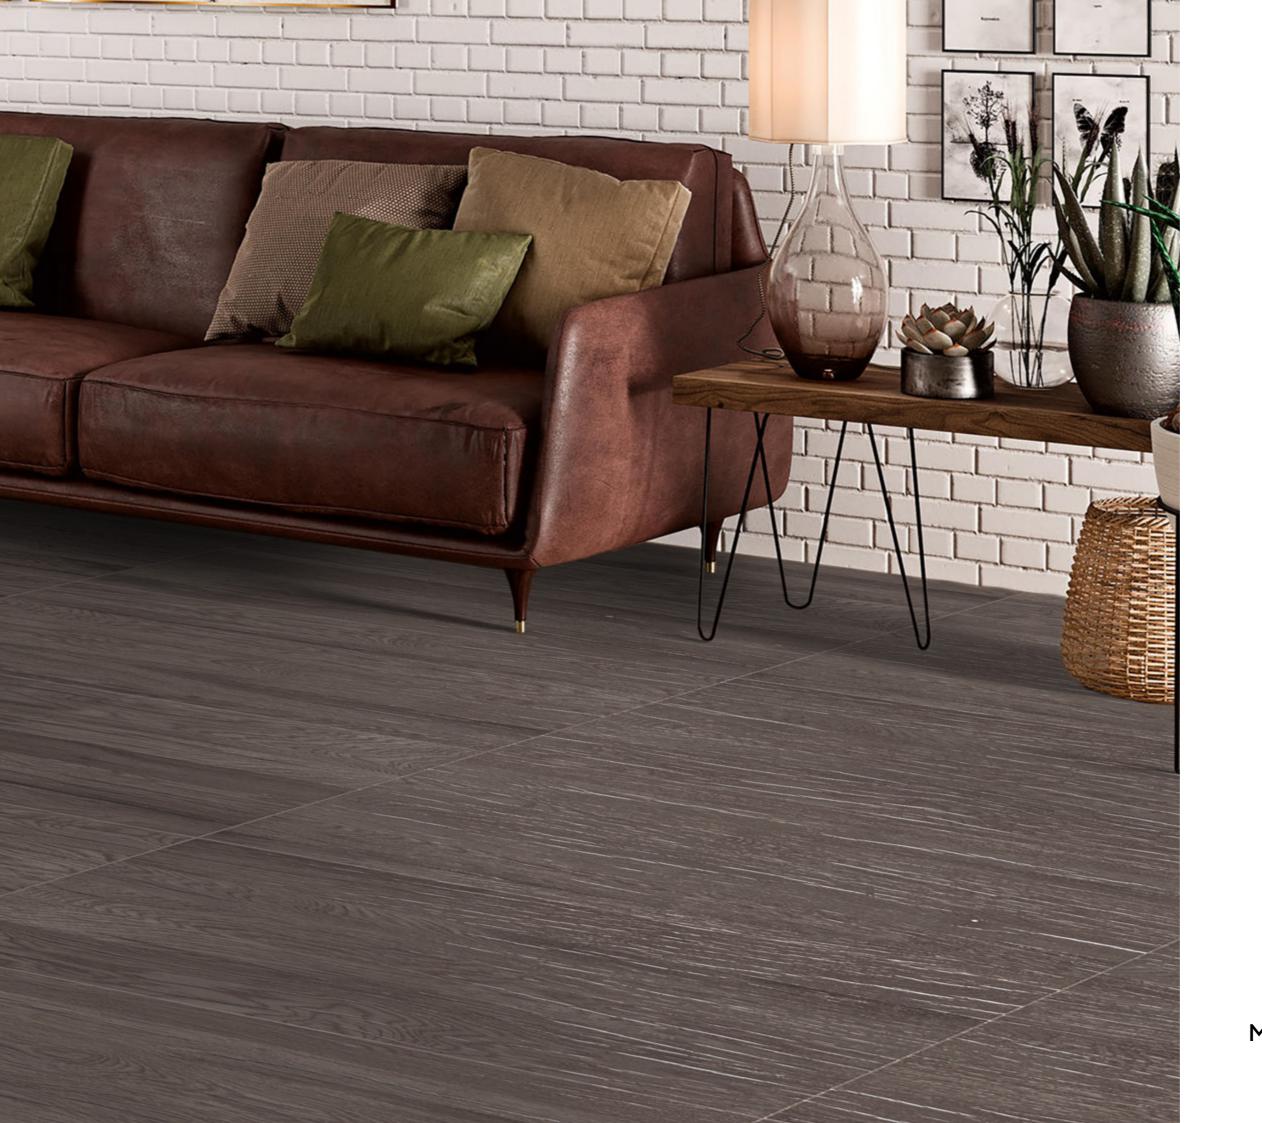

### FOREST DARK

SIZE: 600X1200 MM FINISH: CARVING

Random Face: 4

LIVING ROOM HOTEL RESTAURANT CLOTHING BUILDING OFFICE

SCHOOL

HOSPITAL

FACTORY