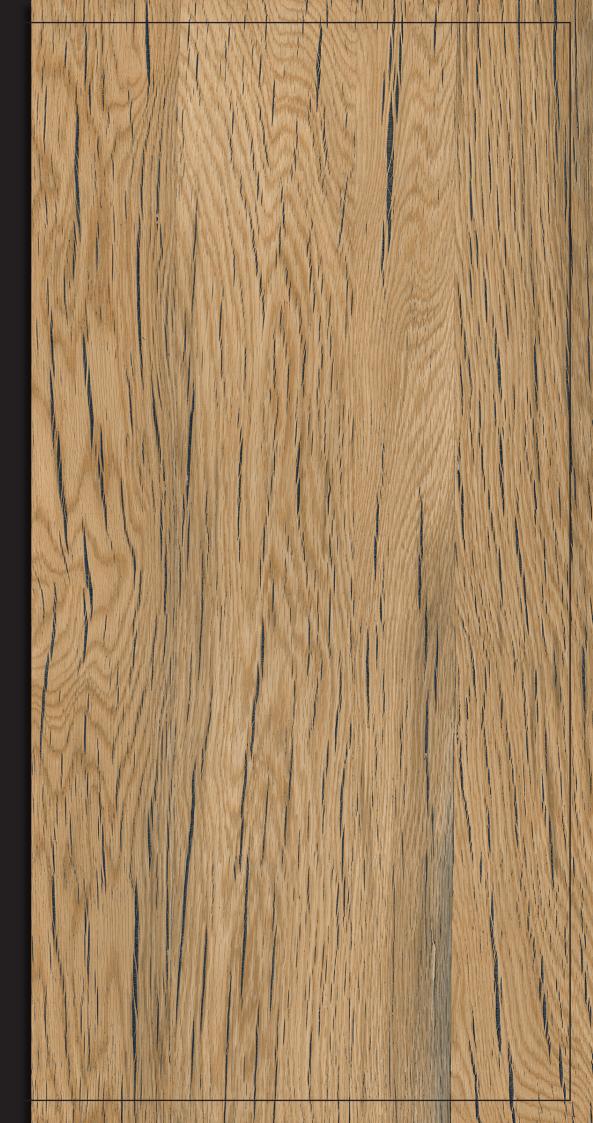

### FOREST NATURAL

SIZE: 600X1200 MM FINISH: CARVING

Random Face: 4

LIVING ROOM HOTEL RESTAURANT CLOTHING BUILDING OFFICE

SCHOOL

HOSPITAL

FACTORY

### FOREST NATURAL LIGHT

SIZE: 600X1200 MM FINISH: CARVING

Random Face: 4

LIVING ROOM HOTEL RESTAURANT CLOTHING BUILDING OFFICE

HOSPITAL

SCHOOL

Feel the pride for your space with our carefully created pieces of art. Pride comes within our tiles.