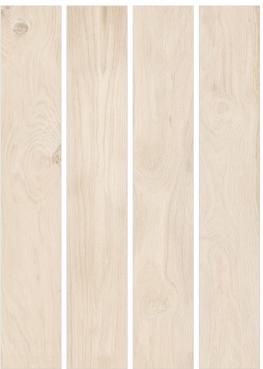

## **JEBRUNA** GREY 200x1200mm wood collection CARVING FINISH Bar-Restaurants Hotels Housing Shops