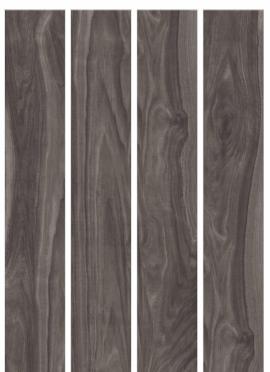

### CEDAR NERO

200x1200mm wood collection CARVING FINISH

Hotels

Bar-Restaurants

Housing