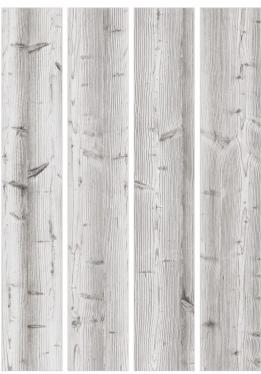

### BOSTON GRISS 200x1200mm wood collection CARVING FINISH Bar-Restaurants Hotels Housing Shops