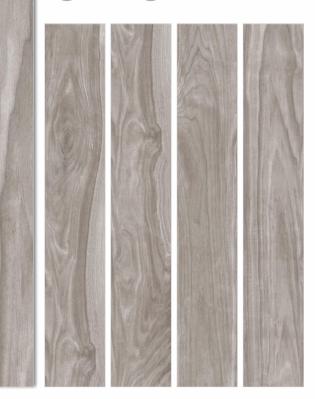

### CEDAR SILVER

200x1200mm wood collection CARVING FINISH

Hotels

Bar-Restaurants

Housing

Shops