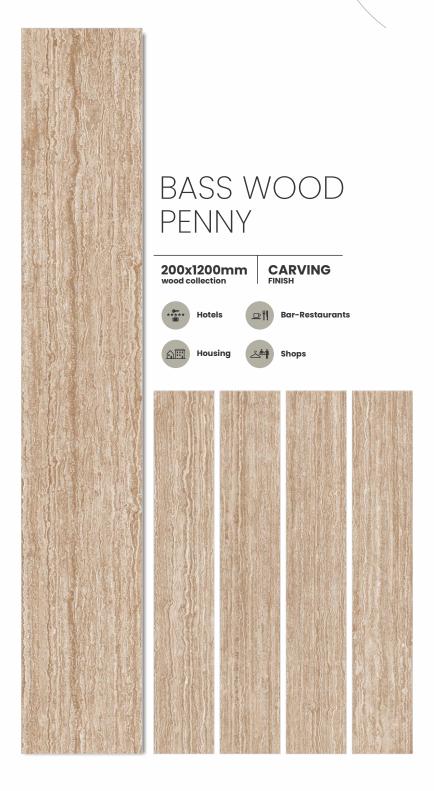

### CEDAR BROWN

200x1200mm wood collection CARVING FINISH

Hotels

Bar-Restaurants

Housing

Shops