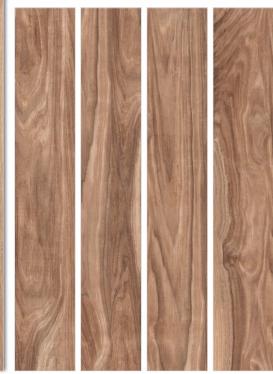

## BASS WOOD CHIFFON 200x1200mm wood collection CARVING FINISH Hotels Bar-Restaurants Housing Shops

## BASS WOOD **AMBER** 200x1200mm wood collection CARVING FINISH Bar-Restaurants Hotels Housing Shops

## BASS WOOD BASIL 200x1200mm wood collection CARVING FINISH Bar-Restaurants Hotels Shops ↑ Housing