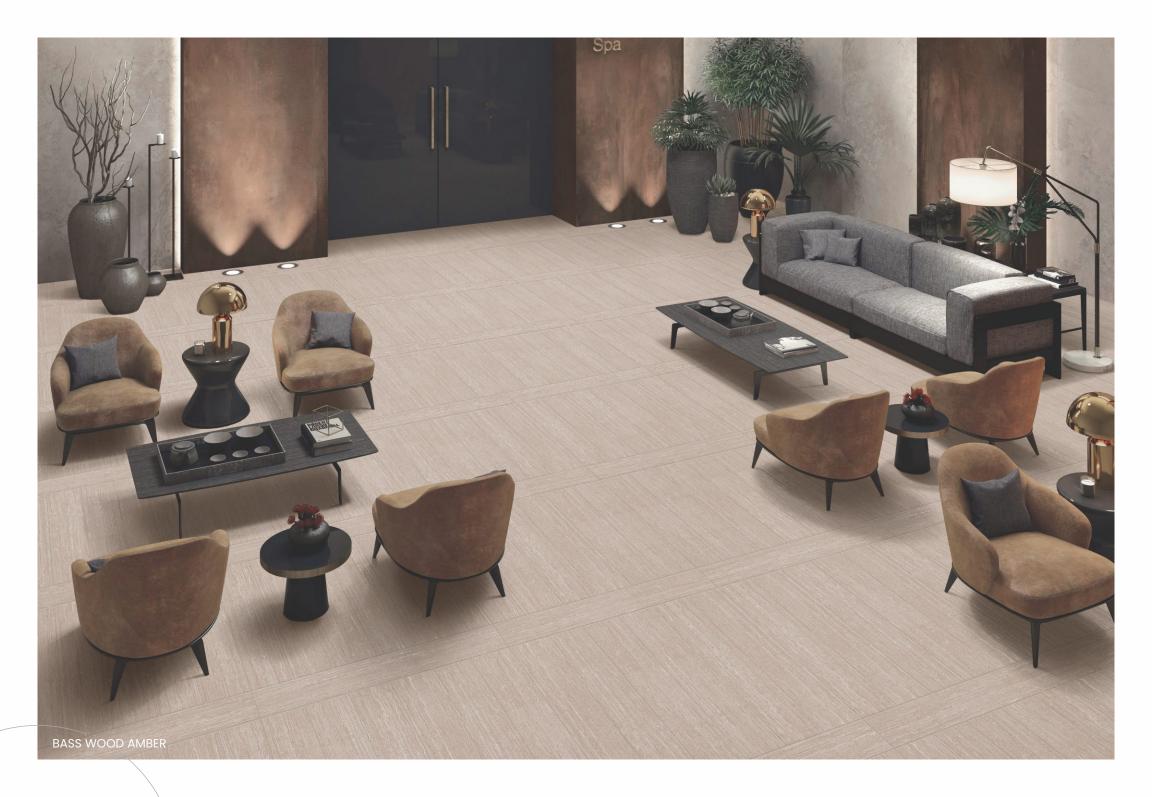

## BASS WOOD **AMBER** 200x1200mm wood collection CARVING FINISH Bar-Restaurants Hotels Housing Shops