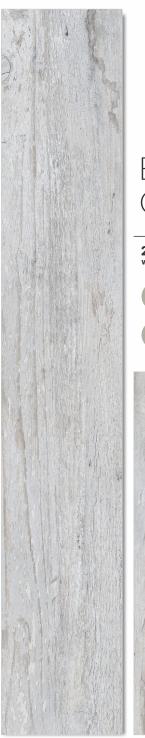

## BOSTON WHITE 200x1200mm wood collection CARVING FINISH Bar-Restaurants Hotels Housing Shops

### EURO WOOD GREY

200x1200mm wood collection CARVING FINISH

Hotels

**□** | Bar-Restaurants

Housing