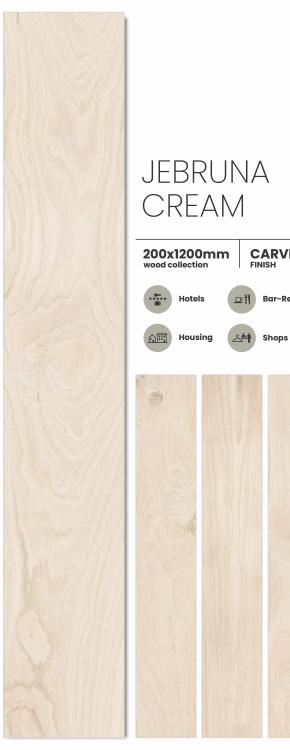

## **JEBRUNA** GREY 200x1200mm wood collection CARVING FINISH Bar-Restaurants Hotels Housing Shops