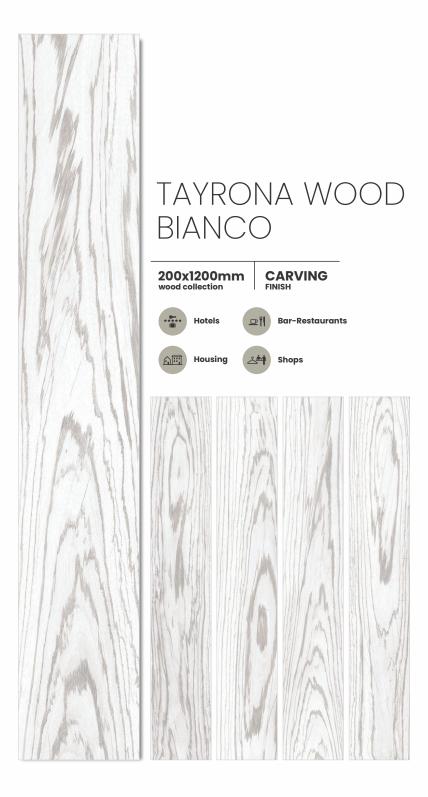

0x1200mm wood collection

CARVING FINISH



Hotels



**Bar-Restaurants** 



Housing



Shops





### ROMAN WOOD NERO

200x1200mm wood collection

CARVING FINISH



Hotels



**□ | |** Bar-Restaurants



Housing





# ROMAN WOOD WHITE 200x1200mm wood collection CARVING FINISH Bar-Restaurants Hotels Housing





### ROTTEN GIRGIO

200x1200mm wood collection

CARVING FINISH



Hotels



Bar-Restaurants



Housing







### ROTTEN BROWN

200x1200mm wood collection

CARVING FINISH



Hotels



Bar-Restaurants







## ROTTEN ICE 200x1200mm wood collection CARVING FINISH \*\*\*\*\* Hotels Bar-Restaurants Housing Shops



200x1200mm wood collection

**CARVING FINISH** 





Bar-Restaurants







### ROTTEN WENGE

200x1200mm wood collection

CARVING FINISH





Bar-Restaurants





















### THANK YOU...