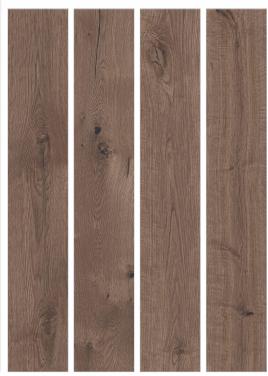

### TECHNICAL CHARACTERISTICS





#### LAYING SOLUTIONS

















## BASS WOOD CHIFFON 200x1200mm wood collection CARVING FINISH Hotels Bar-Restaurants Housing Shops



## BASS WOOD **AMBER** 200x1200mm wood collection CARVING FINISH Bar-Restaurants Hotels Housing Shops



## BASS WOOD BASIL 200x1200mm wood collection CARVING FINISH Bar-Restaurants Hotels Shops ↑ Housing



### BOSTON GRISS 200x1200mm wood collection CARVING FINISH Bar-Restaurants Hotels Housing Shops







## BOSTON WHITE 200x1200mm wood collection CARVING FINISH Bar-Restaurants Hotels Housing Shops



### BOSTON WENGE

200x1200mm wood collection CARVING FINISH



Hotels



Bar-Restaurants



Housing



**≦** Shops



### BOSTON HONEY

200x1200mm wood collection

CARVING FINISH



Hotels



Bar-Restaurants











### CEDAR BLUE

200x1200mm wood collection CARVING FINISH



Hotels



Bar-Restaurants



Housing



Shops





### CEDAR BLUE HL

200x1200mm wood collection CARVING FINISH



Hotels



Bar-Restaurants



Housing







### CEDAR BROWN

200x1200mm wood collection CARVING FINISH



Hotels



Bar-Restaurants



Housing



Shops





### CEDAR BROWN HL

200x1200mm wood collection CARVING FINISH



Hotels





Housing







### CEDAR SILVER

200x1200mm wood collection CARVING FINISH



Hotels



Bar-Restaurants



Housing



Shops





### CEDAR NERO

200x1200mm wood collection CARVING FINISH



Hotels



Bar-Restaurants



Housing









### COLOMBIA WOOD

200x1200mm wood collection CARVI