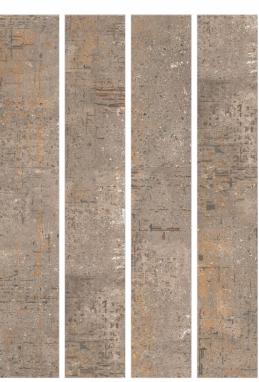

### CEDAR BLUE

200x1200mm wood collection CARVING FINISH

Hotels

Bar-Restaurants

Housing

Shops

### CEDAR BLUE HL

200x1200mm wood collection CARVING FINISH

Hotels

Bar-Restaurants

Housing

### CEDAR BROWN

200x1200mm wood collection CARVING FINISH

Hotels

Bar-Restaurants

Housing

Shops

### CEDAR BROWN HL

200x1200mm wood collection CARVING FINISH

Hotels

Housing

### CEDAR SILVER

200x1200mm wood collection CARVING FINISH

Hotels

Bar-Restaurants

Housing

Shops

### CEDAR NERO

200x1200mm wood collection CARVING FINISH

Hotels

Bar-Restaurants

Housing