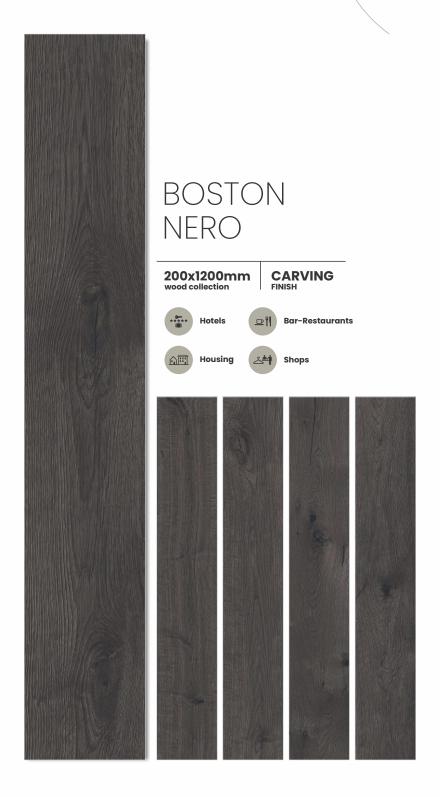

### BOSTON GRISS 200x1200mm wood collection CARVING FINISH Bar-Restaurants Hotels Housing Shops