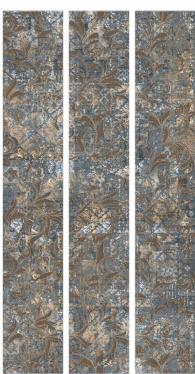

## **JEBRUNA** GREY 200x1200mm wood collection CARVING FINISH Bar-Restaurants Hotels Housing Shops