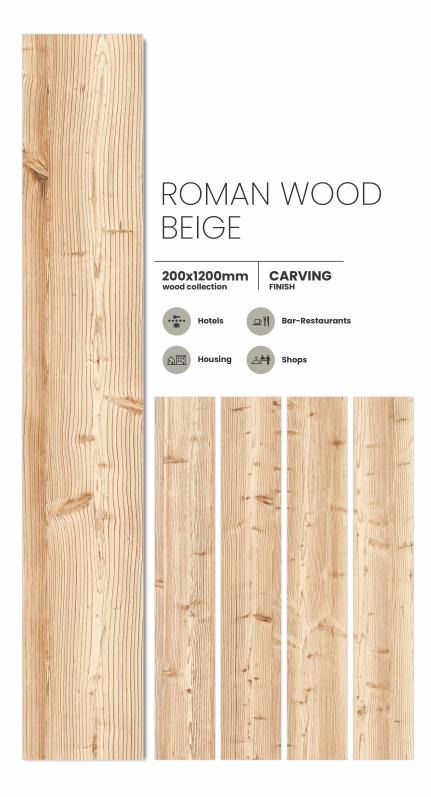

## **JEBRUNA** GREY 200x1200mm wood collection CARVING FINISH Bar-Restaurants Hotels Housing Shops



### **JEBRUNA** GRIS

200x1200mm wood collection

CARVING FINISH



Hotels



Bar-Restaurants









CARVING FINISH

Bar-Restaurants





### **JEBRUNA** CHERRY

200x1200mm wood collection

CARVING FINISH



Hotels



Bar-Restaurants









### **JEBRUNA** NATURAL

200x1200mm wood collection

CARVING FINISH



Hotels



Bar-Restaurants



↑ Housing



Shops





### **JEBRUNA** OLIVE

200x1200mm wood collection

CARVING FINISH



Hotels



**□** | Bar-Restaurants









### **JEBRUNA** SMOKE

200x1200mm wood collection

CARVING FINISH



Bar-Restaurants



Shops





### **JEBRUNA** WENGE

200x1200mm wood collection

CARVING FINISH



Hotels



Bar-Restaurants



Housing











### ROMAN WOOD BROWN

200x1200mm wood collection

CARVING FINISH



Bar-Restaurants









### ROMAN WOOD GREY

200x1200mm wood collection

CARVING FINISH



Hotels



**Bar-Restaurants** 



Housing



Shops





### ROMAN WOOD NERO

200x1200mm wood collection

CARVING FINISH



Hotels



**□ | |** Bar-Restaurants



Housing





# ROMAN WOOD WHITE 200x1200mm wood collection CARVING FINISH Bar-Restaurants Hotels Housing





### ROTTEN GIRGIO

200x1200mm wood collection

CARVING FINISH



Hotels



Bar-Restaurants



Housing







### ROTTEN BROWN

200x1200mm wood collection

CARVING FINISH



Hotels



Bar-Restaurants







## ROTTEN ICE 200x1200mm wood collection CARVING FINISH \*\*\*\*\* Hotels Bar-Restaurants Housing Shops



200x1200mm wood collection

**CARVING FINISH**