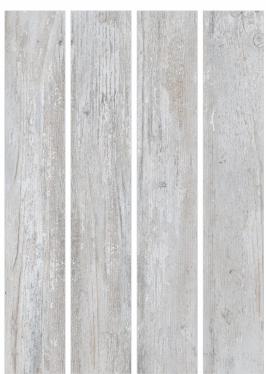

## BOSTON WHITE 200x1200mm wood collection CARVING FINISH Bar-Restaurants Hotels Housing Shops