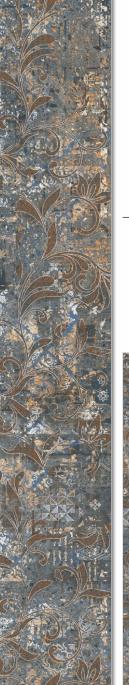

## **JEBRUNA** GREY 200x1200mm wood collection CARVING FINISH Bar-Restaurants Hotels Housing Shops

### **JEBRUNA** GRIS

200x1200mm wood collection

CARVING FINISH

Hotels

Bar-Restaurants

CARVING FINISH

Bar-Restaurants