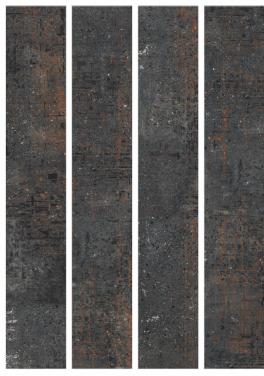

### COLOMBIA WOOD

200x1200mm wood collection CARVING FINISH

Hotels

Bar-Restaurants

Housing