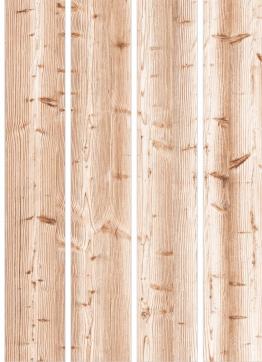

### CEDAR BROWN

200x1200mm wood collection CARVING FINISH

Hotels

Bar-Restaurants

Housing

Shops