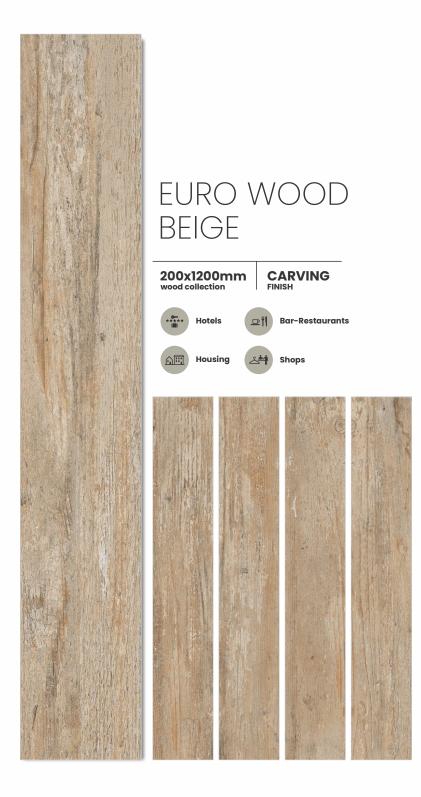

### EURO WOOD BEIGE HL

200x1200mm wood collection

CARVING FINISH

Bar-Restaurants