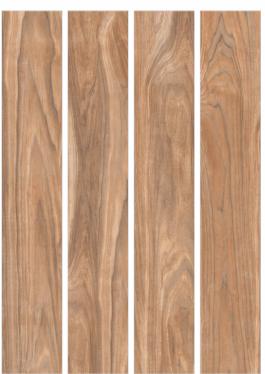

## BASS WOOD BASIL 200x1200mm wood collection CARVING FINISH Bar-Restaurants Hotels Shops ↑ Housing