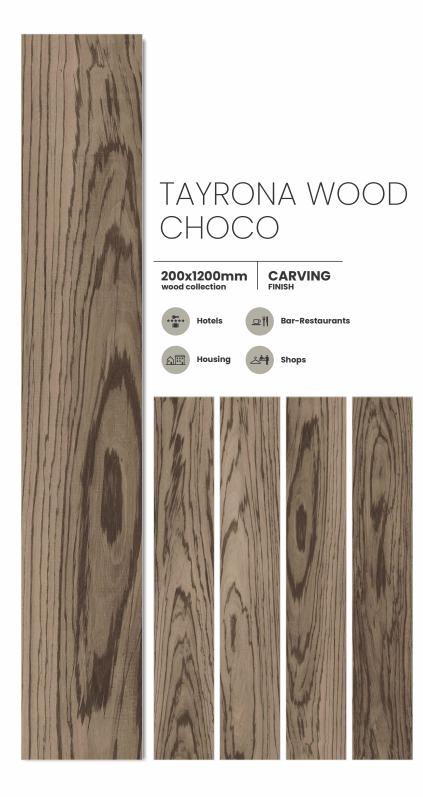

00mm wood collection

CARVING FINISH



Hotels



**Bar-Restaurants** 



Housing



Shops





### ROMAN WOOD NERO

200x1200mm wood collection

CARVING FINISH



Hotels



**□ | |** Bar-Restaurants



Housing





# ROMAN WOOD WHITE 200x1200mm wood collection CARVING FINISH Bar-Restaurants Hotels Housing





### ROTTEN GIRGIO

200x1200mm wood collection

CARVING FINISH



Hotels



Bar-Restaurants



Housing







### ROTTEN BROWN

200x1200mm wood collection

CARVING FINISH



Hotels



Bar-Restaurants







## ROTTEN ICE 200x1200mm wood collection CARVING FINISH \*\*\*\*\* Hotels Bar-Restaurants Housing Shops



200x1200mm wood collection

**CARVING FINISH** 





Bar-Restaurants







### ROTTEN WENGE

200x1200mm wood collection

CARVING FINISH





Bar-Restaurants





















### THANK YOU...