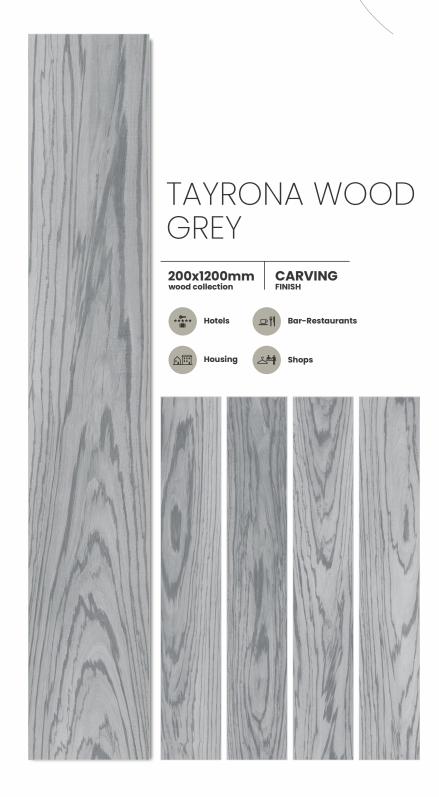

1200mm wood collection

CARVING FINISH



Hotels



**Bar-Restaurants** 



Housing



Shops





### ROMAN WOOD NERO

200x1200mm wood collection

CARVING FINISH



Hotels



**□ | |** Bar-Restaurants



Housing





# ROMAN WOOD WHITE 200x1200mm wood collection CARVING FINISH Bar-Restaurants Hotels Housing





### ROTTEN GIRGIO

200x1200mm wood collection

CARVING FINISH



Hotels



Bar-Restaurants



Housing







### ROTTEN BROWN

200x1200mm wood collection

CARVING FINISH



Hotels



Bar-Restaurants







## ROTTEN ICE 200x1200mm wood collection CARVING FINISH \*\*\*\*\* Hotels Bar-Restaurants Housing Shops



200x1200mm wood collection

**CARVING FINISH** 





Bar-Restaurants







### ROTTEN WENGE

200x1200mm wood collection

CARVING FINISH





Bar-Restaurants





















### THANK YOU...