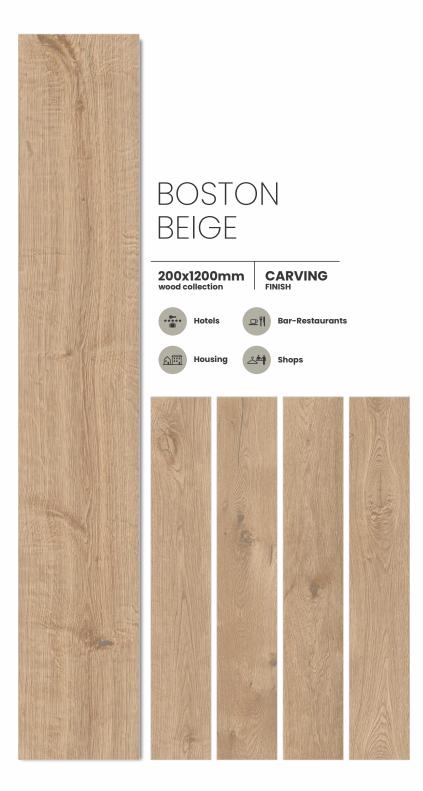

### BOSTON HONEY

200x1200mm wood collection

CARVING FINISH

Hotels

Bar-Restaurants