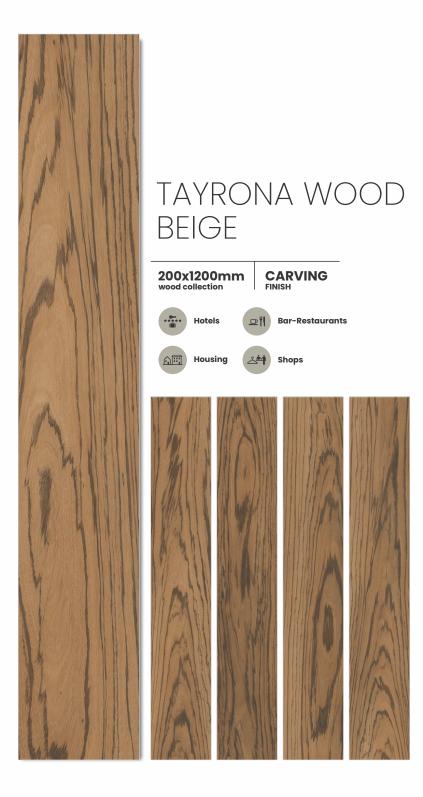

### COLOMBIA WOOD

200x1200mm wood collection CARVING FINISH

Hotels

Bar-Restaurants

Housing