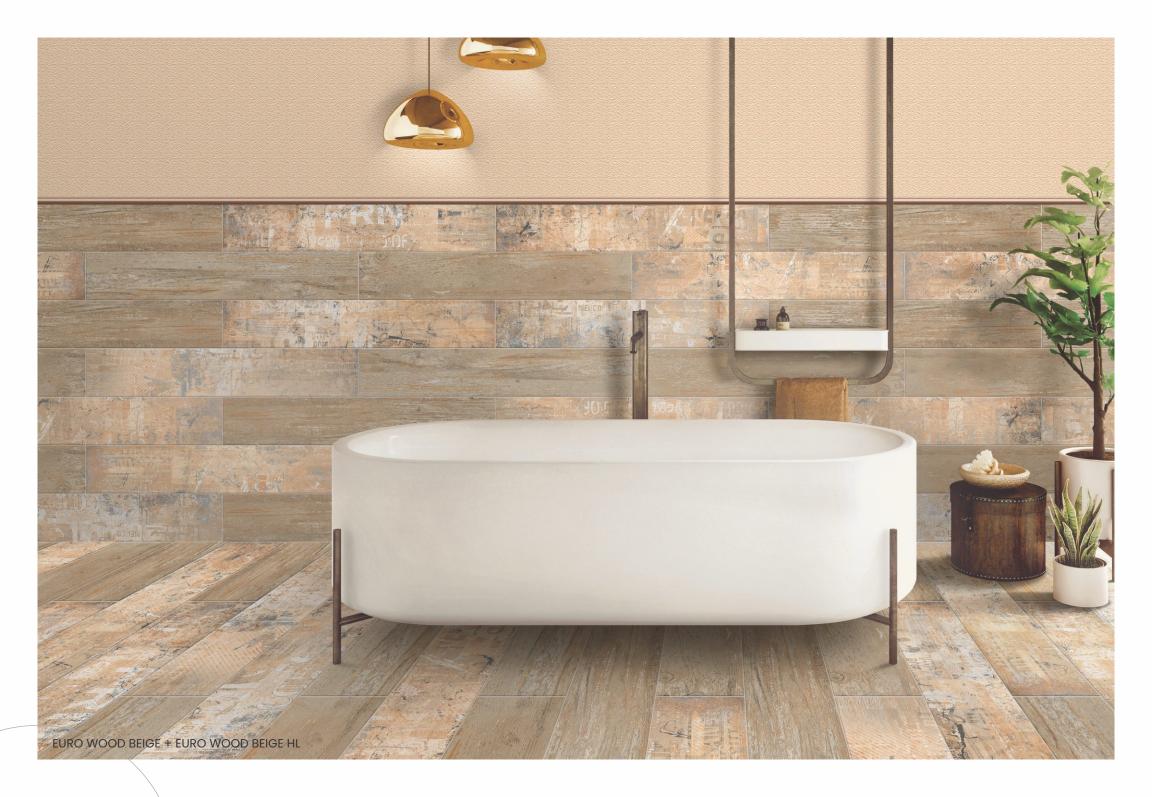

### EURO WOOD BEIGE HL

200x1200mm wood collection

CARVING FINISH

Bar-Restaurants