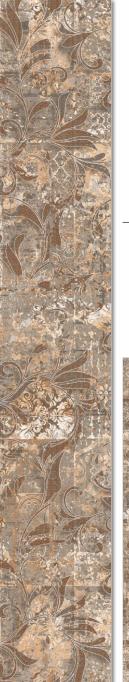

### COLOMBIA WOOD

200x1200mm wood collection CARVING FINISH

Hotels

Bar-Restaurants

Housing