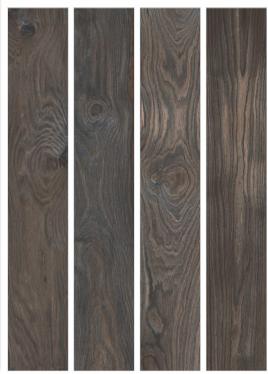

### BOSTON WENGE

200x1200mm wood collection CARVING FINISH

Hotels

Bar-Restaurants

Housing

**≦** Shops