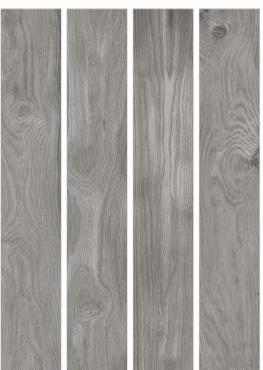

### EURO WOOD GREY

200x1200mm wood collection CARVING FINISH



Hotels



**□** | Bar-Restaurants



Housing







## **JEBRUNA** GREY 200x1200mm wood collection CARVING FINISH Bar-Restaurants Hotels Housing Shops



### **JEBRUNA** GRIS

200x1200mm wood collection

CARVING FINISH



Hotels



Bar-Restaurants









CARVING FINISH

Bar-Restaurants





### **JEBRUNA** CHERRY

200x1200mm wood collection

CARVING FINISH



Hotels



Bar-Restaurants









### **JEBRUNA** NATURAL

200x1200mm wood collection

CARVING FINISH



Hotels



Bar-Restaurants



↑ Housing



Shops





### **JEBRUNA** OLIVE

200x1200mm wood collection

CARVING FINISH



Hotels



**□** | Bar-Restaurants









### **JEBRUNA** SMOKE

200x1200mm wood collection

CARVING FINISH



Bar-Restaurants



Shops





### **JEBRUNA** WENGE

200x1200mm wood collection

CARVING FINISH



Hotels



Bar-Restaurants



Housing











### ROMAN WOOD BROWN

200x1200mm wood collection

CARVING FINISH



Bar-Restaurants









### ROMAN WOOD GREY

200x1200mm wood collection

CARVING FINISH



Hotels



**Bar-Restaurants** 



Housing



Shops





### ROMAN WOOD NERO

200x1200mm wood collection

CARVING FINISH



Hotels



**□ | |** Bar-Restaurants



Housing





# ROMAN WOOD WHITE 200x1200mm wood collection CARVING FINISH Bar-Restaurants Hotels Housing





### ROTTEN GIRGIO

200x1200mm wood collection

CARVING FINISH



Hotels



Bar-Restaurants



Housing







### ROTTEN BROWN

200x1200mm wood collection

CARVING FINISH



Hotels



Bar-Restaurants







## ROTTEN ICE 200x1200mm wood collection