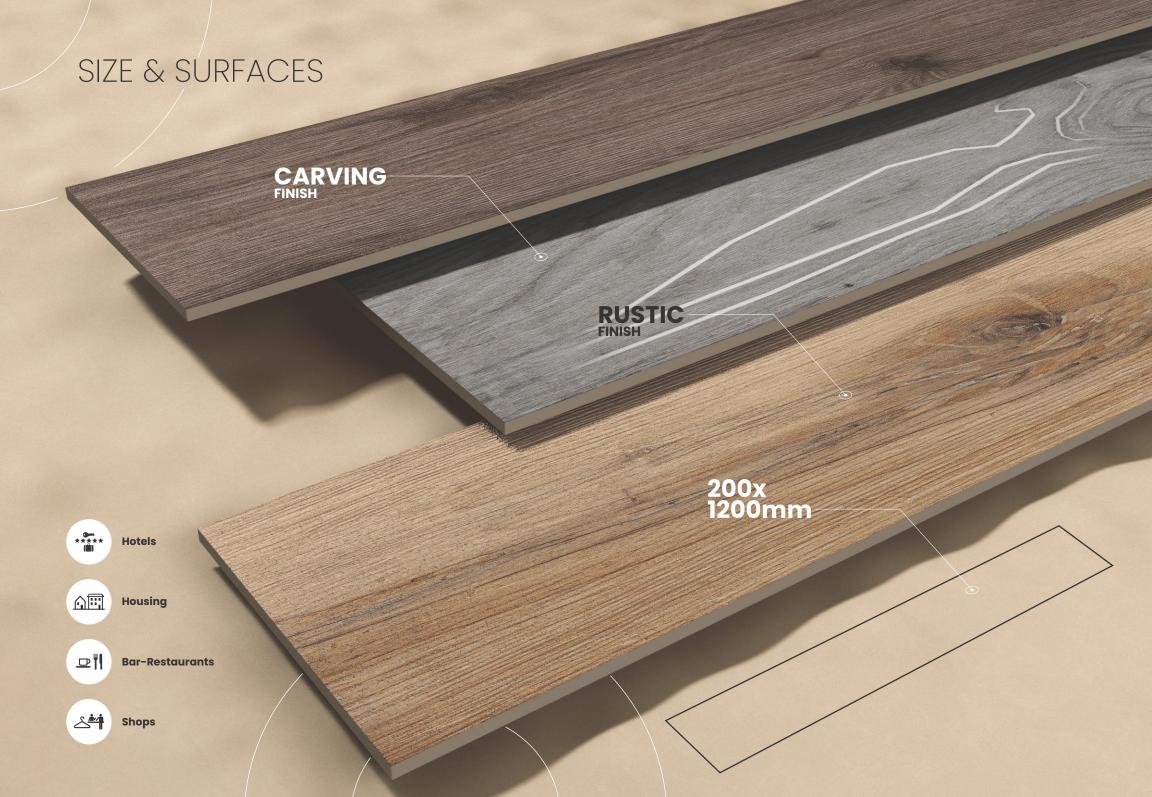

### TECHNICAL CHARACTERISTICS





#### LAYING SOLUTIONS

















## BASS WOOD CHIFFON 200x1200mm wood collection CARVING FINISH Hotels Bar-Restaurants Housing Shops



## BASS WOOD **AMBER** 200x1200mm wood collection CARVING FINISH Bar-Restaurants Hotels Housing Shops



## BASS WOOD BASIL 200x1200mm wood collection CARVING FINISH Bar-Restaurants Hotels Shops ↑ Housing



### BOSTON GRISS 200x1200mm wood collection CARVING FINISH Bar-Restaurants Hotels Housing Shops







## BOSTON WHITE 200x1200mm wood collection CARVING FINISH Bar-Restaurants Hotels Housing Shops



### BOSTON WENGE

200x1200mm wood collection CARVING FINISH



Hotels



Bar-Restaurants



Housing



**≦** Shops



### BOSTON HONEY

200x1200mm wood collection

CARVING FINISH



Hotels



Bar-Restaurants











### CEDAR BLUE

200x1200mm wood collection CARVING FINISH



Hote