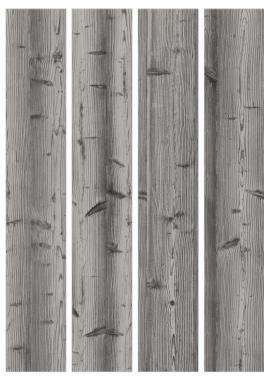

rants









### **JEBRUNA** NATURAL

200x1200mm wood collection

CARVING FINISH



Hotels



Bar-Restaurants



↑ Housing



Shops





### **JEBRUNA** OLIVE

200x1200mm wood collection

CARVING FINISH



Hotels



**□** | Bar-Restaurants









### **JEBRUNA** SMOKE

200x1200mm wood collection

CARVING FINISH



Bar-Restaurants



Shops





### **JEBRUNA** WENGE

200x1200mm wood collection

CARVING FINISH



Hotels



Bar-Restaurants



Housing











### ROMAN WOOD BROWN

200x1200mm wood collection

CARVING FINISH



Bar-Restaurants









### ROMAN WOOD GREY

200x1200mm wood collection

CARVING FINISH



Hotels



**Bar-Restaurants** 



Housing



Shops





### ROMAN WOOD NERO

200x1200mm wood collection

CARVING FINISH



Hotels



**□ | |** Bar-Restaurants



Housing





# ROMAN WOOD WHITE 200x1200mm wood collection CARVING FINISH Bar-Restaurants Hotels Housing





### ROTTEN GIRGIO

200x1200mm wood collection

CARVING FINISH



Hotels



Bar-Restaurants



Housing







### ROTTEN BROWN

200x1200mm wood collection

CARVING FINISH



Hotels



Bar-Restaurants







## ROTTEN ICE 200x1200mm wood collection CARVING FINISH \*\*\*\*\* Hotels Bar-Restaurants Housing Shops



200x1200mm wood collection

**CARVING FINISH** 





Bar-Restaurants







### ROTTEN WENGE

200x1200mm wood collection

CARVING FINISH





Bar-Restaurants





















### THANK YOU...