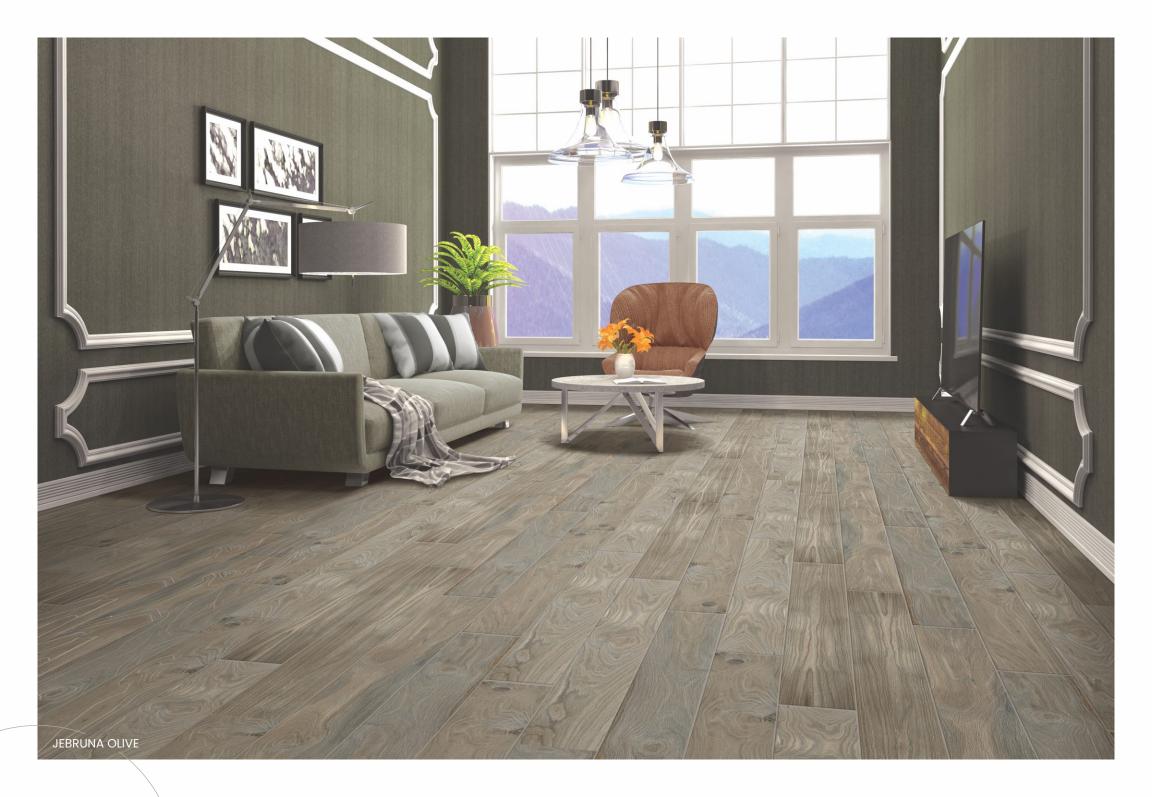

### **JEBRUNA** OLIVE

200x1200mm wood collection

CARVING FINISH

Hotels

**□** | Bar-Restaurants