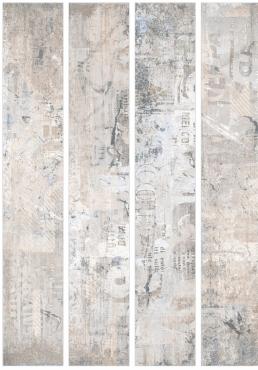

## **JEBRUNA** GREY 200x1200mm wood collection CARVING FINISH Bar-Restaurants Hotels Housing Shops

### **JEBRUNA** GRIS

200x1200mm wood collection

CARVING FINISH

Hotels

Bar-Restaurants

CARVING FINISH

Bar-Restaurants