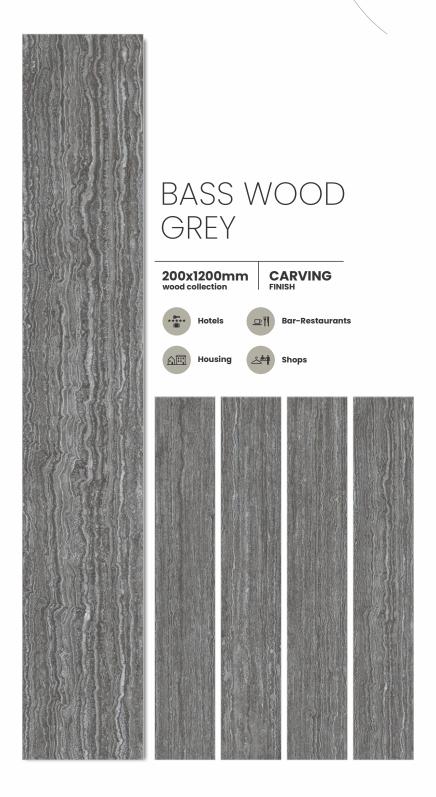

### CEDAR BLUE

200x1200mm wood collection CARVING FINISH

Hotels

Bar-Restaurants

Housing

Shops