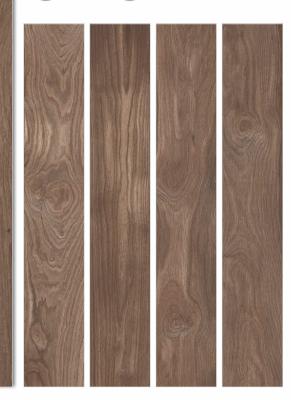

### COLOMBIA WOOD

200x1200mm wood collection CARVING FINISH



Hotels



Bar-Restaurants



Housing











### EURO WOOD BEIGE HL

200x1200mm wood collection

CARVING FINISH





Bar-Restaurants









### EURO WOOD GREY HL

200x1200mm wood collection CARVING FINISH



Hotels



**Bar-Restaurants** 



Housing



Shops





### EURO WOOD GREY

200x1200mm wood collection CARVING FINISH



Hotels



**□** | Bar-Restaurants



Housing







## **JEBRUNA** GREY 200x1200mm wood collection CARVING FINISH Bar-Restaurants Hotels Housing Shops



### **JEBRUNA** GRIS

200x1200mm wood collection

CARVING FINISH



Hotels



Bar-Restaurants









CARVING FINISH

Bar-Restaurants





### **JEBRUNA** CHERRY

200x1200mm wood collection

CARVING FINISH



Hotels



Bar-Restaurants









### **JEBRUNA** NATURAL

200x1200mm wood collection

CARVING FINISH



Hotels



Bar-Restaurants



↑ Housing



Shops





### **JEBRUNA** OLIVE

200x1200mm wood collection

CARVING FINISH



Hotels



**□** | Bar-Restaurants









### **JEBRUNA** SMOKE

200x1200mm wood collection

CARVING FINISH



Bar-Restaurants



Shops





### **JEBRUNA** WENGE

200x1200mm wood collection

CARVING FINISH



Hotels



Bar-Restaurants



Housing











### ROMAN WOOD BROWN

200x1200mm wood collection

CARVING FINISH



Bar-Restaurants









### ROMAN WOOD GREY

200x1200mm wood collection

CARVING FINISH



Hotels



**Bar-Restaurants** 



Housing



Shops





### ROMAN WOOD NERO

200x1200mm wood collection

CARVING FINISH



Hotels



**□ | |** Bar-Restaurants



Housing





# ROMAN W