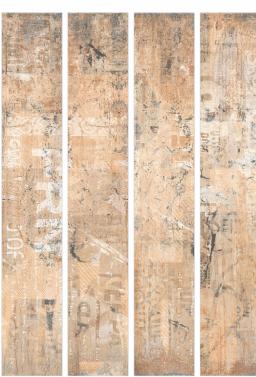

## BASS WOOD CHIFFON 200x1200mm wood collection CARVING FINISH Hotels Bar-Restaurants Housing Shops

## BASS WOOD **AMBER** 200x1200mm wood collection CARVING FINISH Bar-Restaurants Hotels Housing Shops

## BASS WOOD BASIL 200x1200mm wood collection CARVING FINISH Bar-Restaurants Hotels Shops ↑ Housing