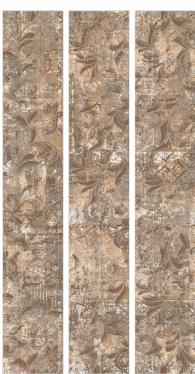

## BASS WOOD CHIFFON 200x1200mm wood collection CARVING FINISH Hotels Bar-Restaurants Housing Shops

## BASS WOOD **AMBER** 200x1200mm wood collection CARVING FINISH Bar-Restaurants Hotels Housing Shops

## BASS WOOD BASIL 200x1200mm wood collection CARVING FINISH Bar-Restaurants Hotels Shops ↑ Housing