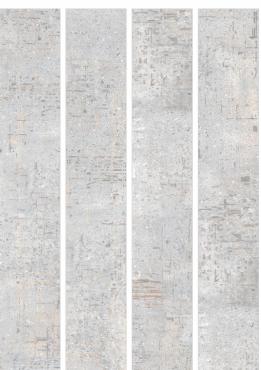

### CEDAR BLUE

200x1200mm wood collection CARVING FINISH

Hotels

Bar-Restaurants

Housing

Shops

### CEDAR BLUE HL

200x1200mm wood collection CARVING FINISH

Hotels

Bar-Restaurants

Housing