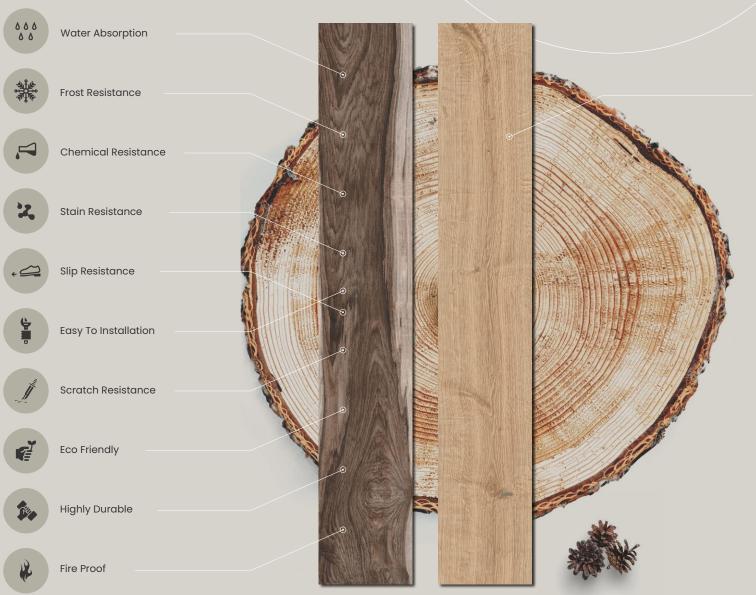

### TECHNICAL CHARACTERISTICS





#### LAYING SOLUTIONS

















## BASS WOOD CHIFFON 200x1200mm wood collection CARVING FINISH Hotels Bar-Restaurants Housing Shops



## BASS WOOD **AMBER** 200x1200mm wood collection CARVING FINISH Bar-Restaurants Hotels Housing Shops



## BASS WOOD BASIL 200x1200mm wood collection CARVING FINISH Bar-Restaurants Hotels Shops ↑ Housing



### BOSTON GRISS 200x1200mm wood collection CARVING FINISH Bar-Restaurants Hotels Housing Shops







## BOSTON WHITE 200x1200mm wood collection CARVING FINISH Bar-Restaurants Hotels Housing Shops



### BOSTON WENGE

200x1200mm wood collection CARVING FINISH



Hotels



Bar-Restaurants



Housing



**≦** Shops



### BOSTON HONEY

200x1200mm wood collection

CARVING FINISH



Hotels



Bar-Restaurants











### CEDAR BLUE

200x1200mm