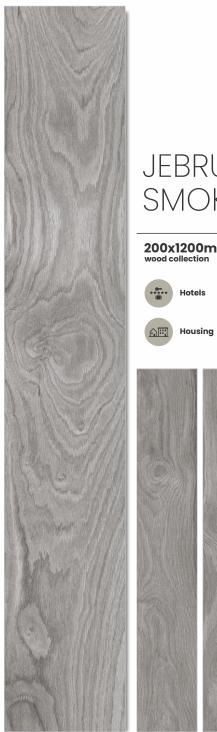

### **JEBRUNA** SMOKE

200x1200mm wood collection

CARVING FINISH

Bar-Restaurants

Shops