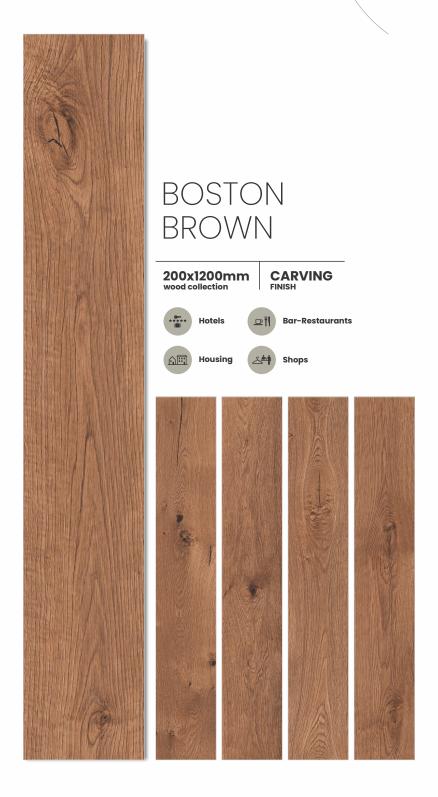

### CEDAR BROWN

200x1200mm wood collection CARVING FINISH

Hotels

Bar-Restaurants

Housing

Shops