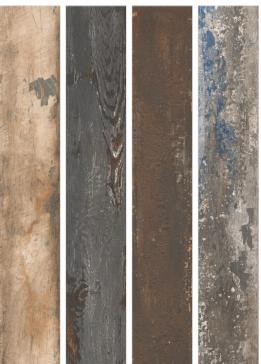

## BASS WOOD CHIFFON 200x1200mm wood collection CARVING FINISH Hotels Bar-Restaurants Housing Shops

## BASS WOOD **AMBER** 200x1200mm wood collection CARVING FINISH Bar-Restaurants Hotels Housing Shops

## BASS WOOD BASIL 200x1200mm wood collection CARVING FINISH Bar-Restaurants Hotels Shops ↑ Housing