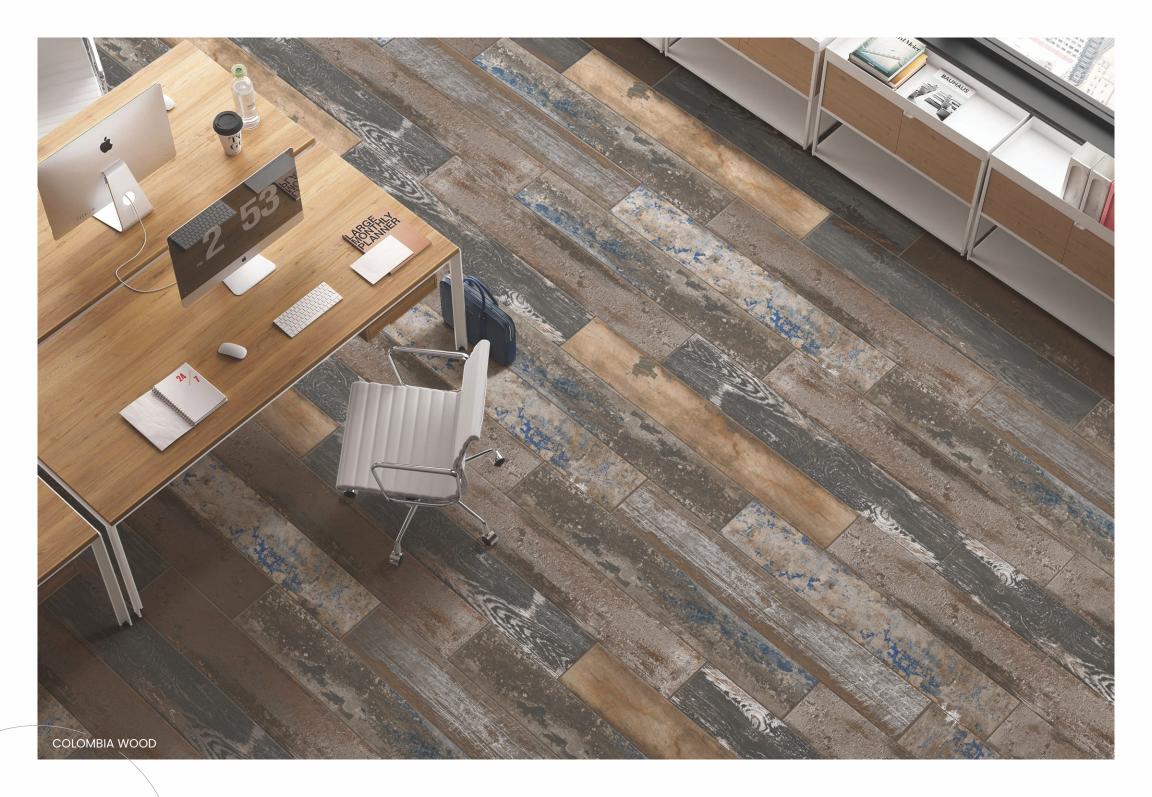

### COLOMBIA WOOD

200x1200mm wood collection CARVING FINISH

Hotels

Bar-Restaurants

Housing