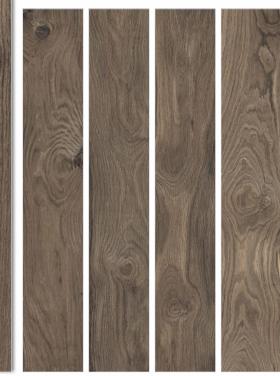

## BASS WOOD CHIFFON 200x1200mm wood collection CARVING FINISH Hotels Bar-Restaurants Housing Shops

## BASS WOOD **AMBER** 200x1200mm wood collection CARVING FINISH Bar-Restaurants Hotels Housing Shops

## BASS WOOD BASIL 200x1200mm wood collection CARVING FINISH Bar-Restaurants Hotels Shops ↑ Housing