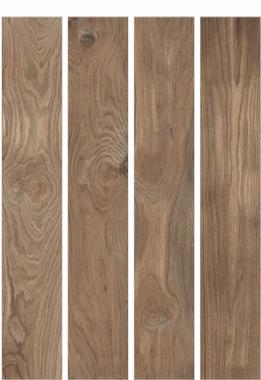

### **JEBRUNA** NATURAL

200x1200mm wood collection

CARVING FINISH

Hotels

Bar-Restaurants

↑ Housing

Shops