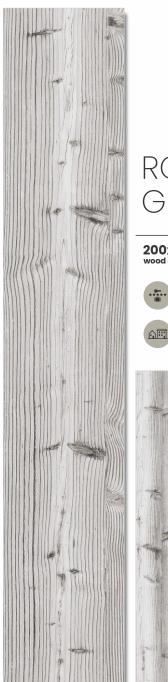

# ROMAN WOOD WHITE 200x1200mm wood collection CARVING FINISH Bar-Restaurants Hotels Housing