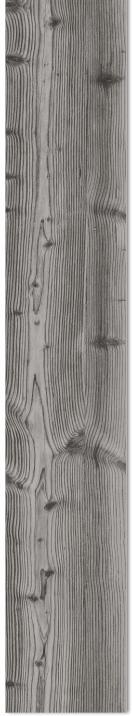

### BOSTON GRISS 200x1200mm wood collection CARVING FINISH Bar-Restaurants Hotels Housing Shops