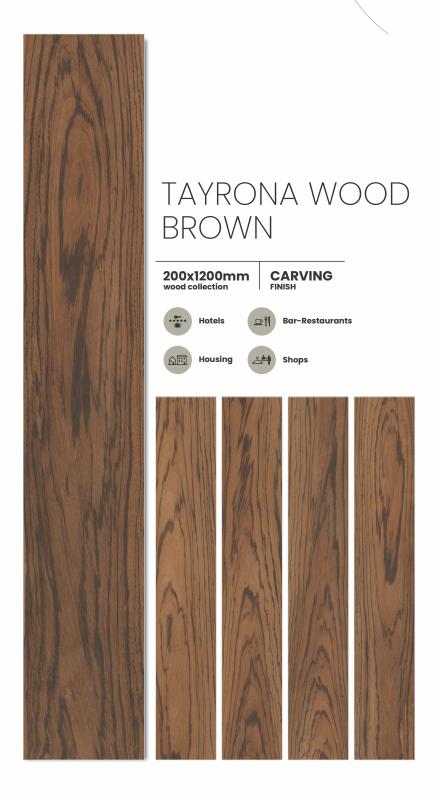

200x1200mm wood collection

CARVING FINISH



Hotels



**Bar-Restaurants** 



Housing



Shops





### ROMAN WOOD NERO

200x1200mm wood collection

CARVING FINISH



Hotels



**□ | |** Bar-Restaurants



Housing





# ROMAN WOOD WHITE 200x1200mm wood collection CARVING FINISH Bar-Restaurants Hotels Housing





### ROTTEN GIRGIO

200x1200mm wood collection

CARVING FINISH



Hotels



Bar-Restaurants



Housing







### ROTTEN BROWN

200x1200mm wood collection

CARVING FINISH



Hotels



Bar-Restaurants







## ROTTEN ICE 200x1200mm wood collection CARVING FINISH \*\*\*\*\* Hotels Bar-Restaurants Housing Shops



200x1200mm wood collection

**CARVING FINISH** 





Bar-Restaurants







### ROTTEN WENGE

200x1200mm wood collection

CARVING FINISH





Bar-Restaurants





















### THANK YOU...