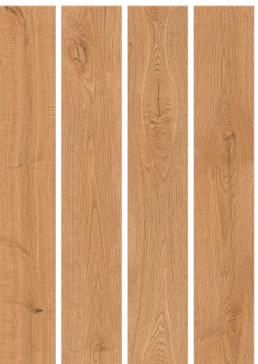

## BASS WOOD CHIFFON 200x1200mm wood collection CARVING FINISH Hotels Bar-Restaurants Housing Shops

## BASS WOOD **AMBER** 200x1200mm wood collection CARVING FINISH Bar-Restaurants Hotels Housing Shops

## BASS WOOD BASIL 200x1200mm wood collection CARVING FINISH Bar-Restaurants Hotels Shops ↑ Housing