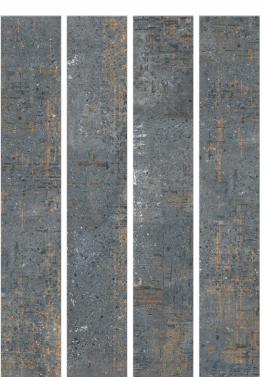

llection CARVING FINISH Hotels Bar-Restaurants Housing Shops



## BASS WOOD **AMBER** 200x1200mm wood collection CARVING FINISH Bar-Restaurants Hotels Housing Shops



## BASS WOOD BASIL 200x1200mm wood collection CARVING FINISH Bar-Restaurants Hotels Shops ↑ Housing



### BOSTON GRISS 200x1200mm wood collection CARVING FINISH Bar-Restaurants Hotels Housing Shops







## BOSTON WHITE 200x1200mm wood collection CARVING FINISH Bar-Restaurants Hotels Housing Shops



### BOSTON WENGE

200x1200mm wood collection CARVING FINISH



Hotels



Bar-Restaurants



Housing



**≦** Shops



### BOSTON HONEY

200x1200mm wood collection

CARVING FINISH



Hotels



Bar-Restaurants











### CEDAR BLUE

200x1200mm wood collection CARVING FINISH



Hotels



Bar-Restaurants



Housing



Shops





### CEDAR BLUE HL

200x1200mm wood collection CARVING FINISH



Hotels



Bar-Restaurants



Housing







### CEDAR BROWN

200x1200mm wood collection CARVING FINISH



Hotels



Bar-Restaurants



Housing



Shops





### CEDAR BROWN HL

200x1200mm wood collection CARVING FINISH



Hotels





Housing







### CEDAR SILVER

200x1200mm wood collection CARVING FINISH



Hotels



Bar-Restaurants



Housing



Shops





### CEDAR NERO

200x1200mm wood collection CARVING FINISH



Hotels



Bar-Restaurants



Housing









### COLOMBIA WOOD

200x1200mm wood collection CARVING FINISH



Hotels



Bar-Restaurants



Housing











### EURO WOOD BEIGE HL

200x1200mm wood collection

CARVING FINISH





Bar-Restaurants









### EURO WOOD GREY HL

200x1200mm wood collection CAR