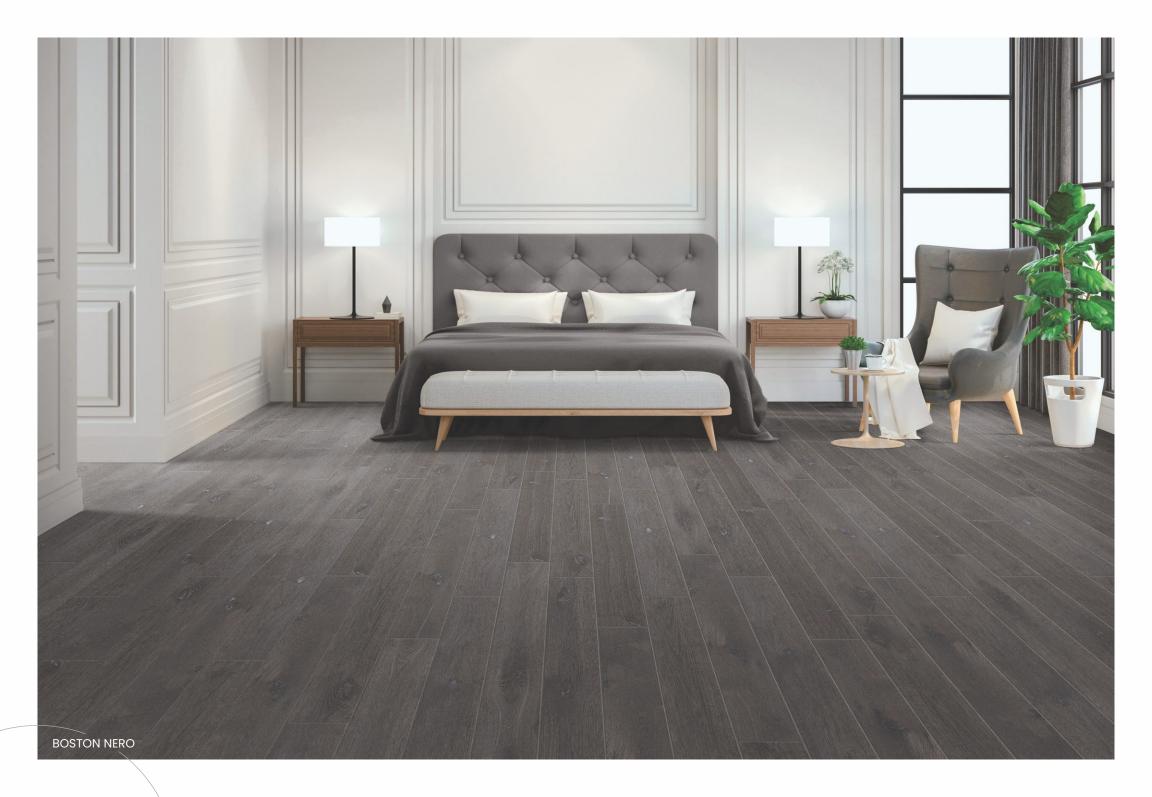

### BOSTON GRISS 200x1200mm wood collection CARVING FINISH Bar-Restaurants Hotels Housing Shops