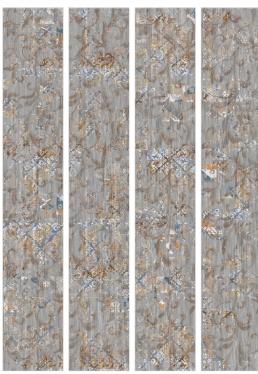

## APRICOT GREY 200x1200mm wood collection RUSTIC FINISH Bar-Restaurants Hotels Shops Housing

200x1200mm wood collection

RUSTIC FINISH

**□** | Bar-Restaurants

Housing

# **APRICOT** GRIGIO 200x1200mm wood collection RUSTIC FINISH Bar-Restaurants Hotels Shops Housing