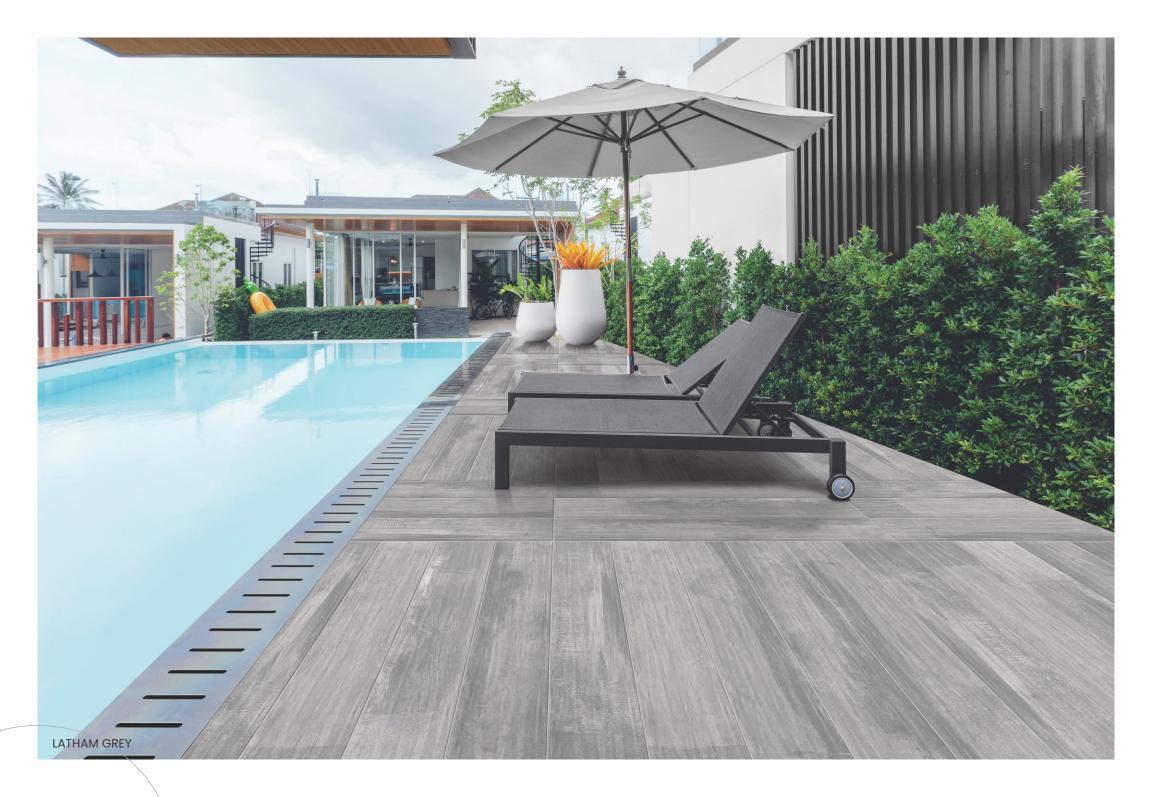

# LATHAM GREY 200x1200mm wood collection RUSTIC FINISH Bar-Restaurants Hotels Housing Shops