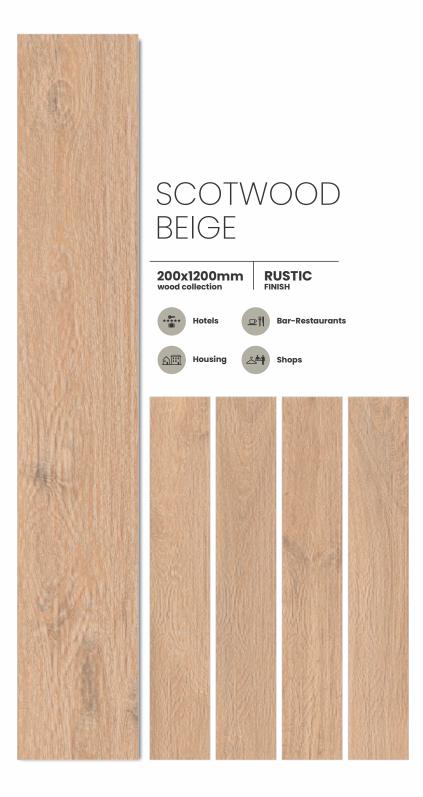

#### SCOTWOOD BROWN

200x1200mm wood collection

RUSTIC FINISH

Hotels

Bar-Restaurants