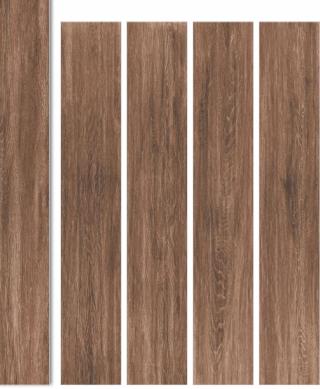

## CANARYWOOD WHITE 200x1200mm wood collection RUSTIC FINISH Bar-Restaurants Hotels Housing Shops

Bar-Restaurants

Housing

#### CANARYWOOD HONEY

200x1200mm wood collection

RUSTIC FINISH

Hotels

Bar-Restaurants