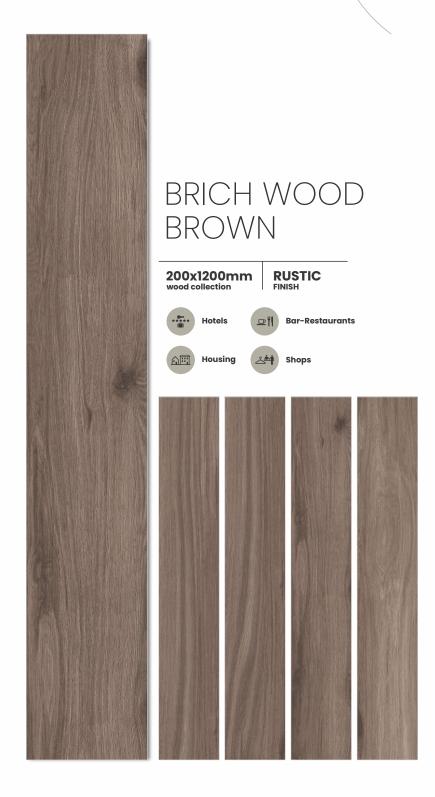

## BRICH WOOD COPO

200x1200mm wood collection RUSTIC FINISH

Hotels

Bar-Restaurants

Housing