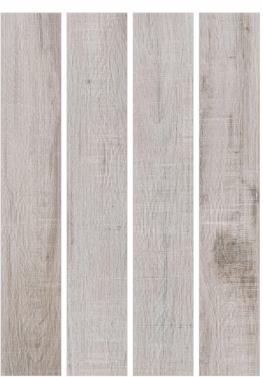

#### ARCTIC GREY

200x1200mm wood collection

RUSTIC FINISH

Hotels

Bar-Restaurants

Housing

Shops

#### ARCTIC NATURAL

200x1200mm wood collection

RUSTIC FINISH

Hotels

Bar-Restaurants

↑ Housing