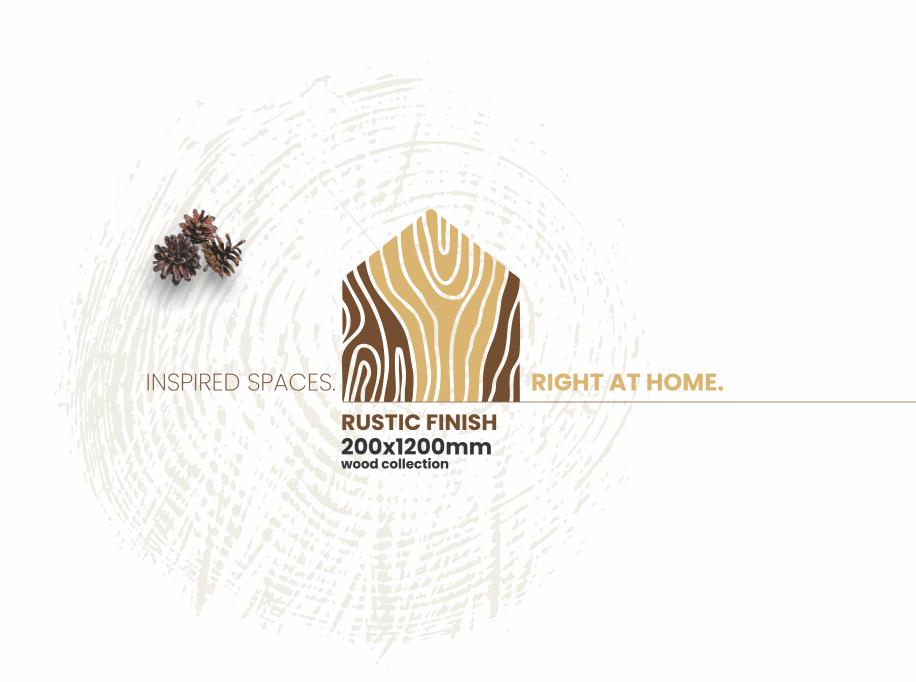

## APRICOT GREY 200x1200mm wood collection RUSTIC FINISH Bar-Restaurants Hotels Shops Housing

200x1200mm wood collection

RUSTIC FINISH

**□** | Bar-Restaurants

Housing

# **APRICOT** GRIGIO 200x1200mm wood collection RUSTIC FINISH Bar-Restaurants Hotels Shops Housing