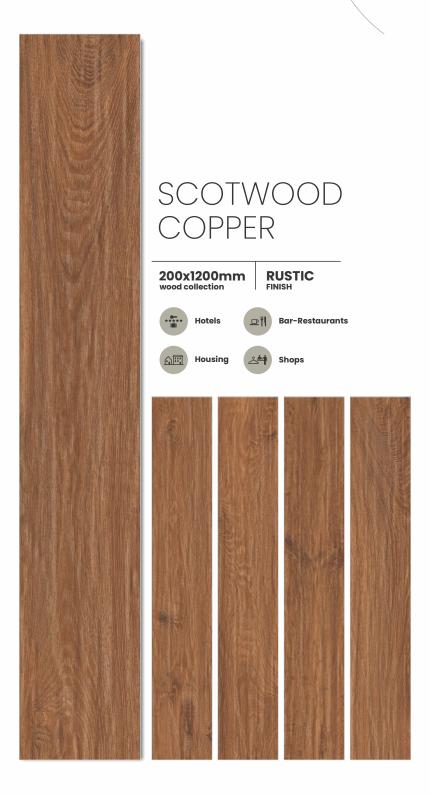

#### SCOTWOOD BROWN

200x1200mm wood collection

RUSTIC FINISH

Hotels

Bar-Restaurants

# SCOTWOOD GREY 200x1200mm wood collection RUSTIC FINISH Hotels Bar-Restaurants Housing Shops

Hotels

**FINISH** 

↑ Housing

# SCOTWOOD WHITE 200x1200mm wood collection **RUSTIC** Hotels Bar-Restaurants Housing Shops

#### SCOTWOOD RED

200x1200mm wood collection

**RUSTIC FINISH** 

Bar-Restaurants

↑ Housing