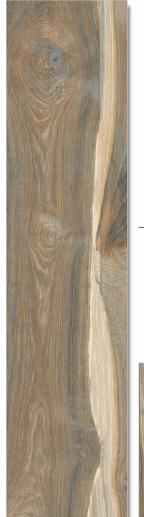

#### CANARYWOOD HONEY

200x1200mm wood collection

RUSTIC FINISH

Hotels

Bar-Restaurants