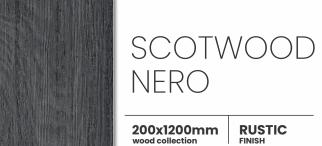

#### SCOTWOOD BROWN

200x1200mm wood collection

RUSTIC FINISH

Hotels

Bar-Restaurants

# SCOTWOOD GREY 200x1200mm wood collection RUSTIC FINISH Hotels Bar-Restaurants Housing Shops

Hotels

**FINISH** 

↑ Housing

# SCOTWOOD WHITE 200x1200mm wood collection **RUSTIC** Hotels Bar-Restaurants Housing Shops

#### SCOTWOOD RED

200x1200mm wood collection

**RUSTIC FINISH** 

Bar-Restaurants

↑ Housing