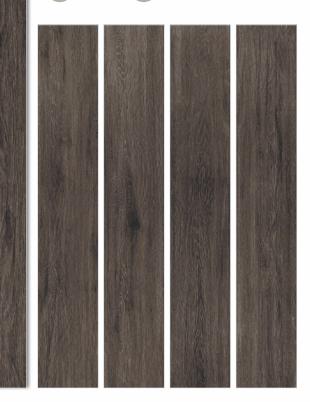

## CANARYWOOD WHITE 200x1200mm wood collection RUSTIC FINISH Bar-Restaurants Hotels Housing Shops

Bar-Restaurants

Housing

#### CANARYWOOD HONEY

200x1200mm wood collection

RUSTIC FINISH

Hotels

Bar-Restaurants