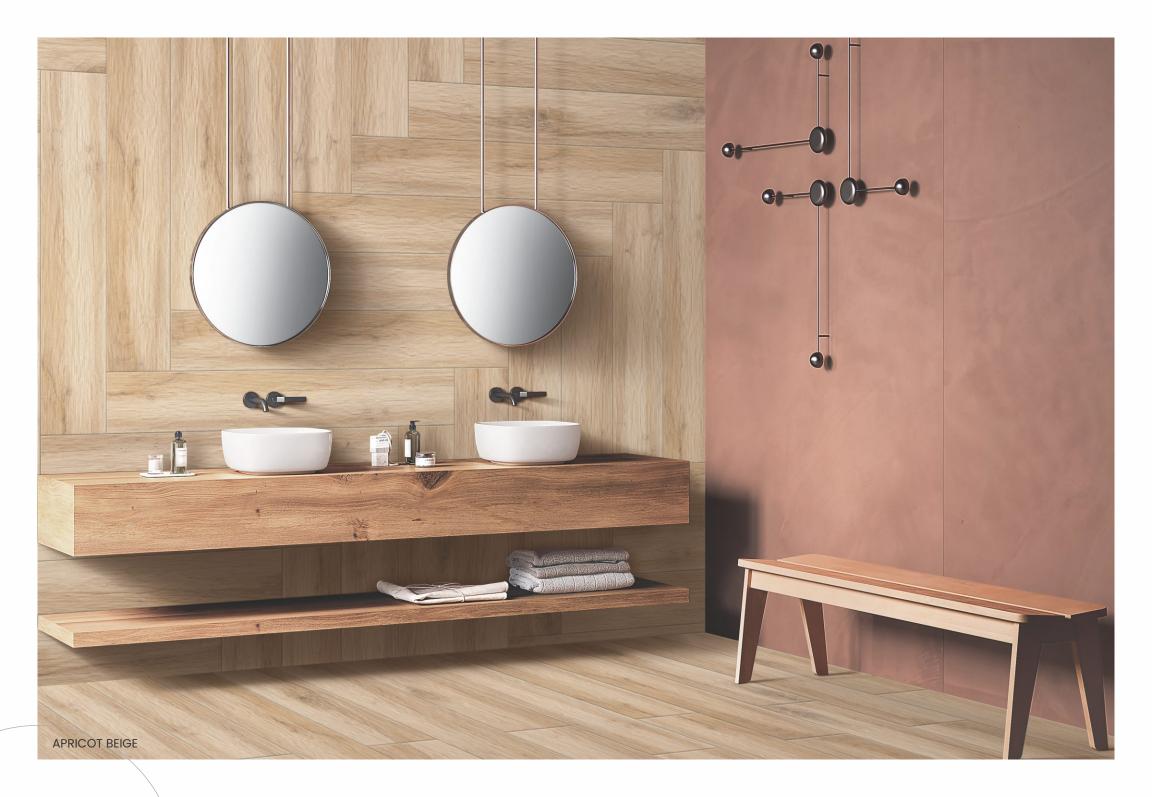

## TECHNICAL CHARACTERISTICS





#### LAYING SOLUTIONS

















## APRICOT GREY 200x1200mm wood collection RUSTIC FINISH Bar-Restaurants Hotels Shops Housing







200x1200mm wood collection

RUSTIC FINISH





**□** | Bar-Restaurants



Housing





# **APRICOT** GRIGIO 200x1200mm wood collection RUSTIC FINISH Bar-Restaurants Hotels Shops Housing







#### ARCTIC GREY

200x1200mm wood collection

RUSTIC FINISH



Hotels



Bar-Restaurants



Housing



Shops





#### ARCTIC NATURAL

200x1200mm wood collection

RUSTIC FINISH



Hotels



Bar-Restaurants



↑ Housing







#### ARCTIC CHOCO

200x1200mm wood collection

RUSTIC FINISH





Bar-Restaurants













#### BRICH WOOD BEIGE HL

200x1200mm wood collection RUSTIC FINISH









# BRICH WOOD CREMA 200x1200mm wood collection RUSTIC FINISH Bar-Restaurants Hotels Shops Housing



# BRICH