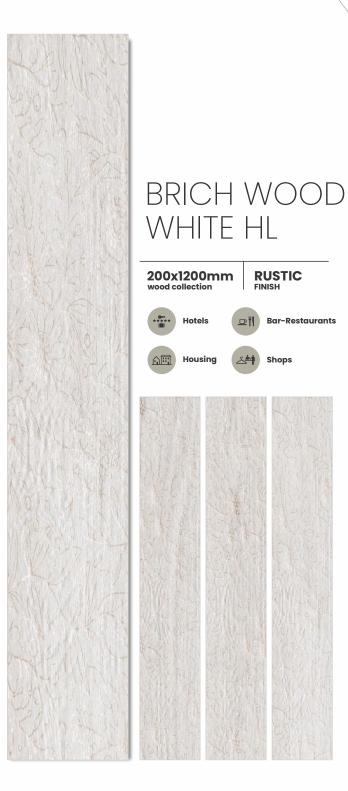

# BRICH WOOD WHITE 200x1200mm wood collection RUSTIC FINISH Bar-Restaurants Hotels Housing Shops