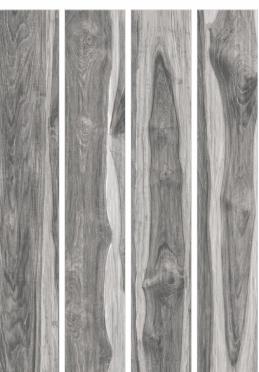

#### ARCTIC GREY

200x1200mm wood collection

RUSTIC FINISH

Hotels

Bar-Restaurants

Housing

Shops