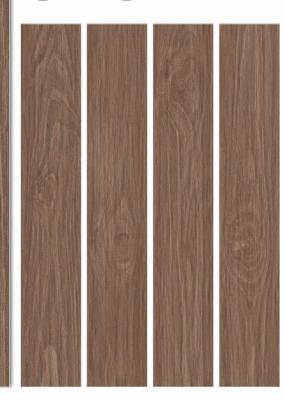

## APRICOT GREY 200x1200mm wood collection RUSTIC FINISH Bar-Restaurants Hotels Shops Housing

200x1200mm wood collection

RUSTIC FINISH

**□** | Bar-Restaurants

Housing

# **APRICOT** GRIGIO 200x1200mm wood collection RUSTIC FINISH Bar-Restaurants Hotels Shops Housing