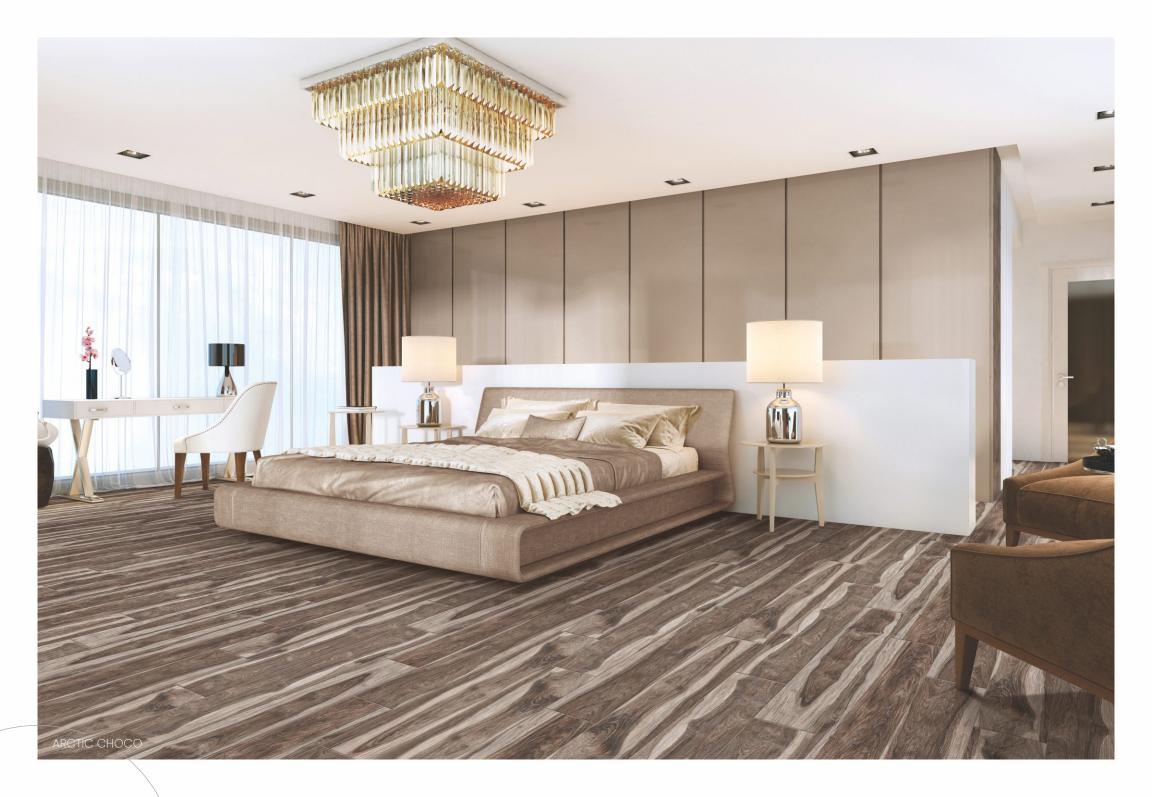

## TECHNICAL CHARACTERISTICS





#### LAYING SOLUTIONS

















## APRICOT GREY 200x1200mm wood collection RUSTIC FINISH Bar-Restaurants Hotels Shops Housing







200x1200mm wood collection

RUSTIC FINISH





**□** | Bar-Restaurants



Housing





# **APRICOT** GRIGIO 200x1200mm wood collection RUSTIC FINISH Bar-Restaurants Hotels Shops Housing







#### ARCTIC GREY

200x1200mm wood collection

RUSTIC FINISH



Hotels



Bar-Restaurants



Housing



Shops





#### ARCTIC NATURAL

200x1200mm wood collection

RUSTIC FINISH



Hotels



Bar-Restaurants



↑ Housing







#### ARCTIC CHOCO

200x1200mm wood collection

RUSTIC FINISH





Bar-Restaurants













#### BRICH WOOD BEIGE HL

200x1200mm wood collection RUSTIC FINISH









# BRICH WOOD CREMA 200x1200mm wood collection RUSTIC FINISH Bar-Restaurants Hotels Shops Housing



# BRICH WOOD **IVORY** 200x1200mm wood collection RUSTIC FINISH Hotels Bar-Restaurants Shops Housing

## BRICH WOOD COPO

200x1200mm wood collection RUSTIC FINISH



Hotels



Bar-Restaurants



Housing





# BRICH WOOD WHITE 200x1200mm wood collection RUSTIC FINISH Bar-Restaurants Hotels Housing