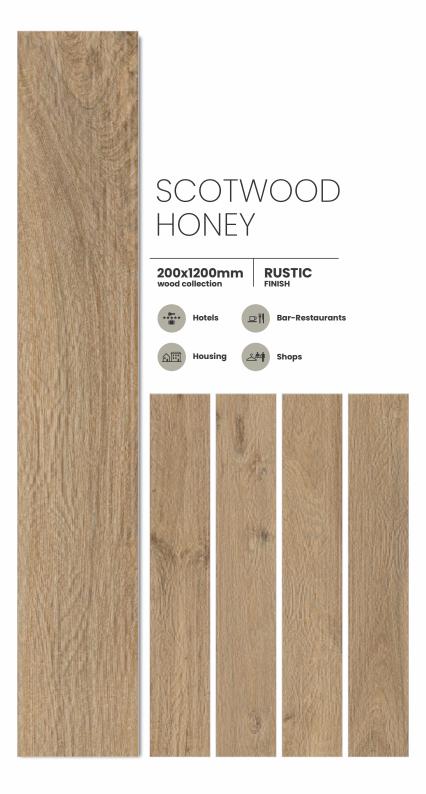

#### SCOTWOOD BROWN

200x1200mm wood collection

RUSTIC FINISH

Hotels

Bar-Restaurants

# SCOTWOOD GREY 200x1200mm wood collection RUSTIC FINISH Hotels Bar-Restaurants Housing Shops

Hotels

**FINISH** 

↑ Housing

# SCOTWOOD WHITE 200x1200mm wood collection **RUSTIC** Hotels Bar-Restaurants Housing Shops

#### SCOTWOOD RED

200x1200mm wood collection

**RUSTIC FINISH** 

Bar-Restaurants

↑ Housing