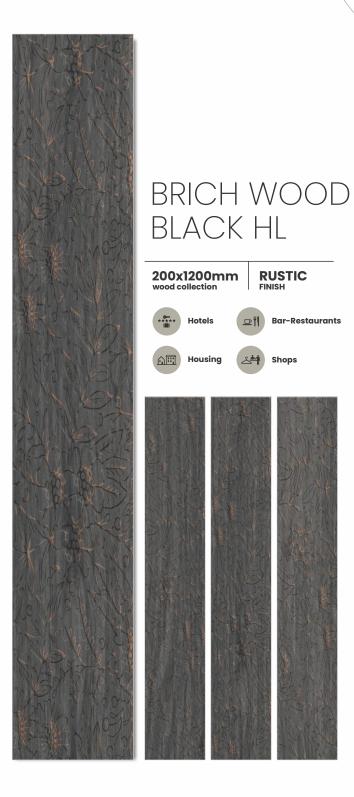

# BRICH WOOD BLACK 200x1200mm wood collection RUSTIC FINISH Bar-Restaurants Hotels Housing Shops