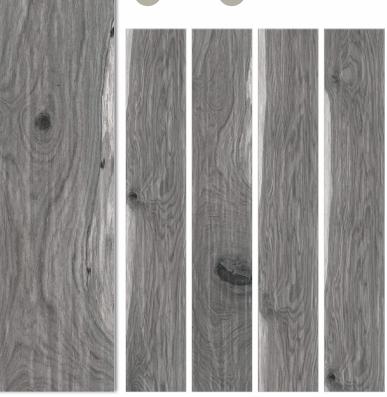

# SCOTWOOD GREY 200x1200mm wood collection RUSTIC FINISH Hotels Bar-Restaurants Housing Shops

Hotels

**FINISH** 

↑ Housing