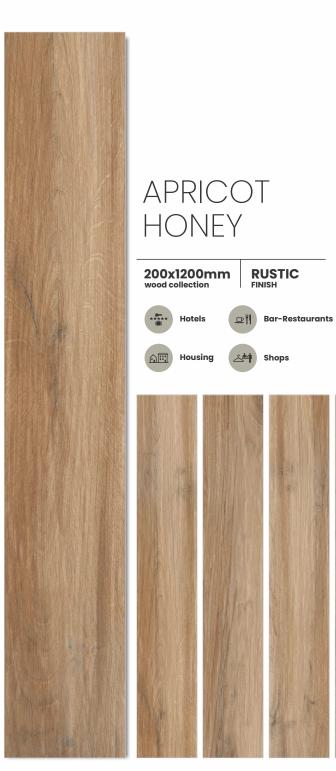

## TECHNICAL CHARACTERISTICS





#### LAYING SOLUTIONS

















## APRICOT GREY 200x1200mm wood collection RUSTIC FINISH Bar-Restaurants Hotels Shops Housing







200x1200mm wood collection

RUSTIC FINISH





**□** | Bar-Restaurants



Housing





# **APRICOT** GRIGIO 200x1200mm wood collection RUSTIC FINISH Bar-Restaurants Hotels Shops Housing







#### ARCTIC GREY

200x1200mm wood collection

RUSTIC FINISH



Hotels



Bar-Restaurants



Housing



Shops





#### ARCTIC NATURAL

200x1200mm wood collection

RUSTIC FINISH



Hotels



Bar-Restaurants



↑ Housing







#### ARCTIC CHOCO

200x1200mm wood collection

RUSTIC FINISH





Bar-Restaurants













#### BRICH WOOD BEIGE HL

200x1200mm wood collection RUSTIC FINISH









# BRICH WOOD CREMA 200x1200mm wood collection RUSTIC FINISH Bar-Restaurants Hotels Shops Housing



# BRICH WOOD **IVORY** 200x1200mm wood collection RUSTIC FINISH Hotels Bar-Restaurants Shops Housing

## BRICH WOOD COPO

200x1200mm wood collection RUSTIC FINISH



Hotels



Bar-Restaurants



Housing





# BRICH WOOD WHITE 200x1200mm wood collection RUSTIC FINISH Bar-Restaurants Hotels Housin