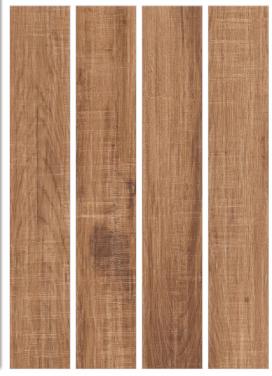

## APRICOT GREY 200x1200mm wood collection RUSTIC FINISH Bar-Restaurants Hotels Shops Housing

200x1200mm wood collection

RUSTIC FINISH

**□** | Bar-Restaurants

Housing

# **APRICOT** GRIGIO 200x1200mm wood collection RUSTIC FINISH Bar-Restaurants Hotels Shops Housing