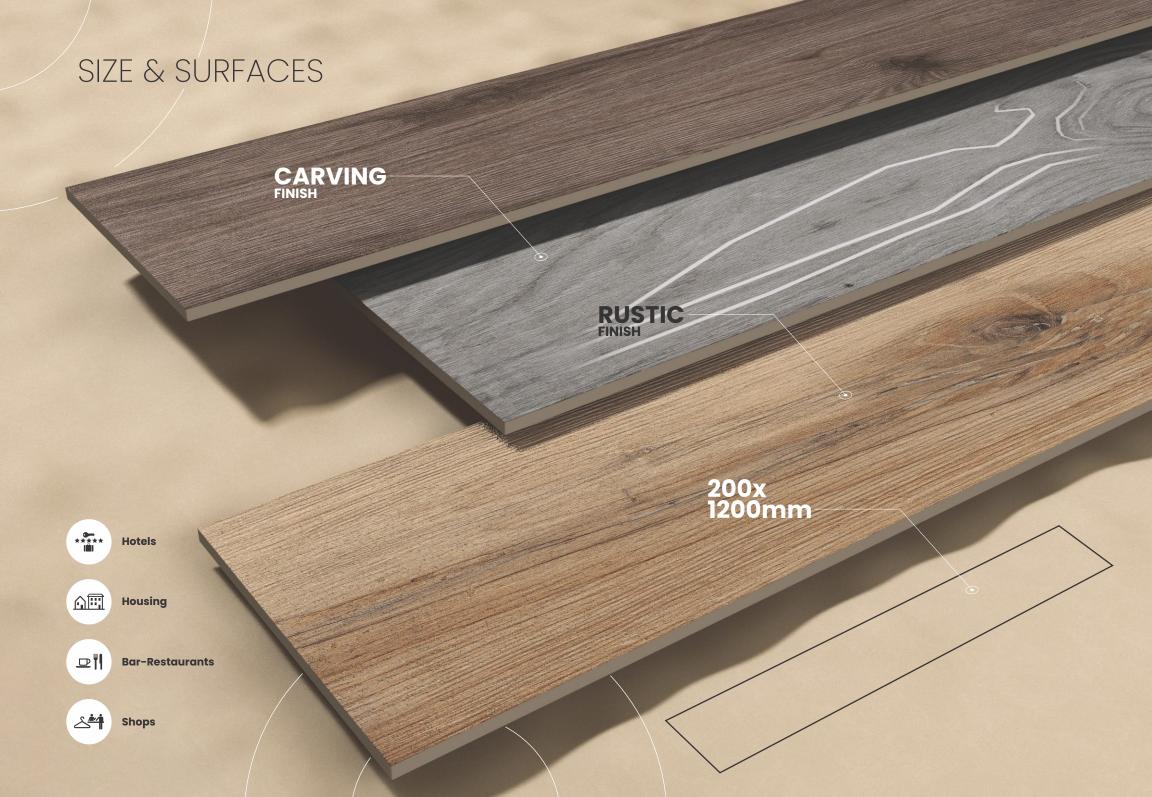

## TECHNICAL CHARACTERISTICS





#### LAYING SOLUTIONS

















## APRICOT GREY 200x1200mm wood collection RUSTIC FINISH Bar-Restaurants Hotels Shops Housing







200x1200mm wood collection

RUSTIC FINISH





**□** | Bar-Restaurants



Housing





# **APRICOT** GRIGIO 200x1200mm wood collection RUSTIC FINISH Bar-Restaurants Hotels Shops Housing







#### ARCTIC GREY

200x1200mm wood collection

RUSTIC FINISH



Hotels



Bar-Restaurants



Housing



Shops





#### ARCTIC NATURAL

200x1200mm wood collection

RUSTIC FINISH



Hotels



Bar-Restaurants



↑ Housing







#### ARCTIC CHOCO

200x1200mm wood collection

RUSTIC FINISH





Bar-Restaurants













#### BRICH WOOD BEIGE HL

200x1200mm wood collection RUSTIC FINISH









# BRICH WOOD CREMA 200x1200mm wood collection RUSTIC FINISH Bar-Restaurants Hotels Shops Housing



# BRI