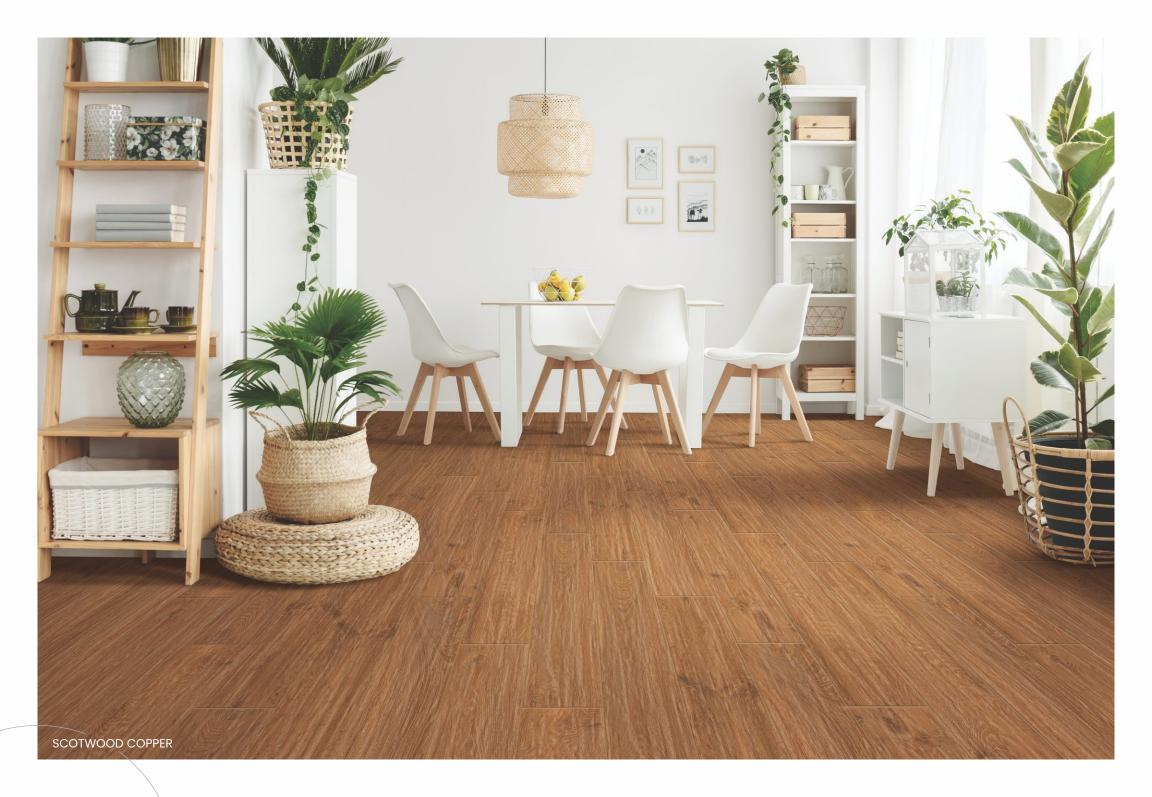

#### SCOTWOOD BROWN

200x1200mm wood collection

RUSTIC FINISH

Hotels

Bar-Restaurants