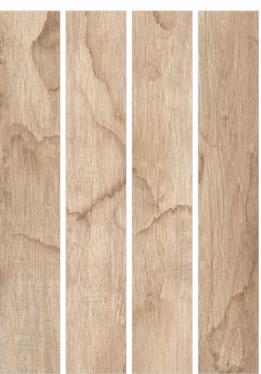

## APRICOT GREY 200x1200mm wood collection RUSTIC FINISH Bar-Restaurants Hotels Shops Housing

200x1200mm wood collection

RUSTIC FINISH

**□** | Bar-Restaurants

Housing

# **APRICOT** GRIGIO 200x1200mm wood collection RUSTIC FINISH Bar-Restaurants Hotels Shops Housing