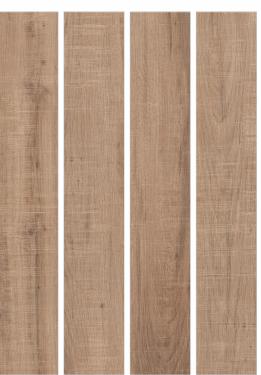

## APRICOT GREY 200x1200mm wood collection RUSTIC FINISH Bar-Restaurants Hotels Shops Housing

200x1200mm wood collection

RUSTIC FINISH

**□** | Bar-Restaurants

Housing

# **APRICOT** GRIGIO 200x1200mm wood collection RUSTIC FINISH Bar-Restaurants Hotels Shops Housing