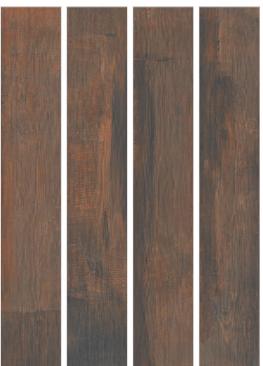

#### MARLIN BROWN

200x1200mm wood collection RUSTIC FINISH

Hotels

**□** | Bar-Restaurants

Housing