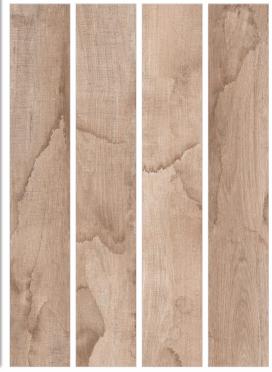

## APRICOT GREY 200x1200mm wood collection RUSTIC FINISH Bar-Restaurants Hotels Shops Housing

200x1200mm wood collection

RUSTIC FINISH

**□** | Bar-Restaurants

Housing

# **APRICOT** GRIGIO 200x1200mm wood collection RUSTIC FINISH Bar-Restaurants Hotels Shops Housing