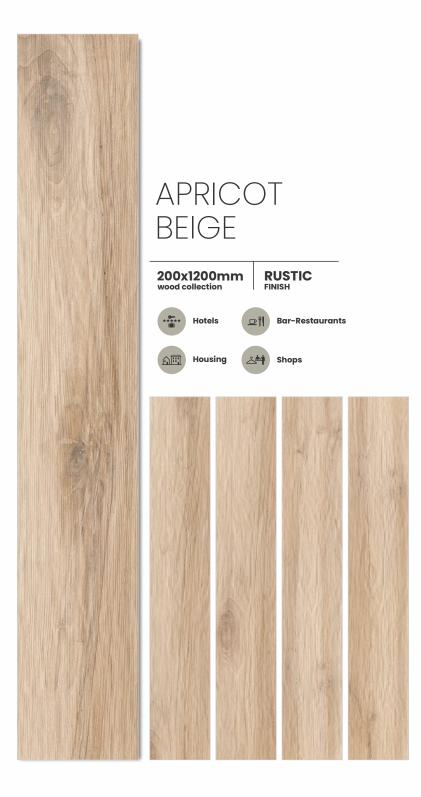

## APRICOT GREY 200x1200mm wood collection RUSTIC FINISH Bar-Restaurants Hotels Shops Housing

200x1200mm wood collection

RUSTIC FINISH

**□** | Bar-Restaurants

Housing