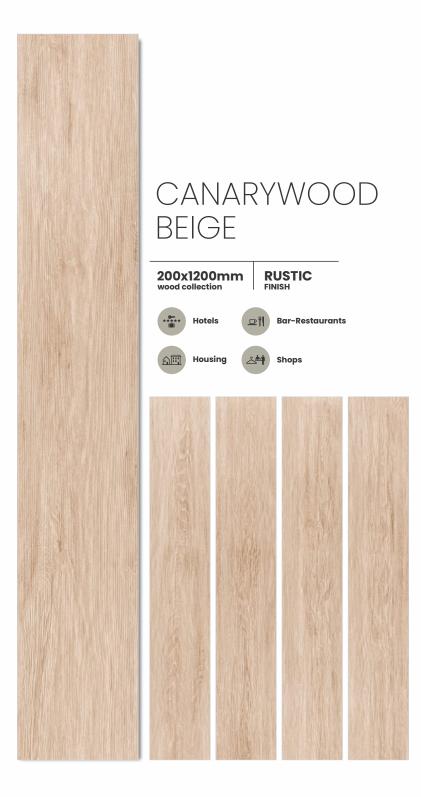

## CANARYWOOD WHITE 200x1200mm wood collection RUSTIC FINISH Bar-Restaurants Hotels Housing Shops

Bar-Restaurants

Housing

#### CANARYWOOD HONEY

200x1200mm wood collection

RUSTIC FINISH

Hotels

Bar-Restaurants