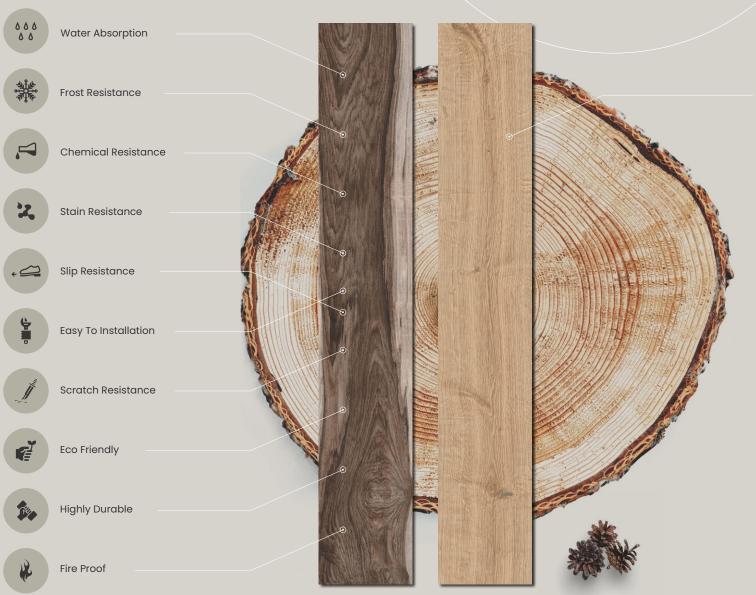

## TECHNICAL CHARACTERISTICS





#### LAYING SOLUTIONS

















## APRICOT GREY 200x1200mm wood collection RUSTIC FINISH Bar-Restaurants Hotels Shops Housing







200x1200mm wood collection

RUSTIC FINISH





**□** | Bar-Restaurants



Housing





# **APRICOT** GRIGIO 200x1200mm wood collection RUSTIC FINISH Bar-Restaurants Hotels Shops Housing







#### ARCTIC GREY

200x1200mm wood collection

RUSTIC FINISH



Hotels



Bar-Restaurants



Housing



Shops





#### ARCTIC NATURAL

200x1200mm wood collection

RUSTIC FINISH



Hotels



Bar-Restaurants



↑ Housing







#### ARCTIC CHOCO

200x1200mm wood collection

RUSTIC FINISH





Bar-Restaurants













#### BRICH WOOD BEIGE HL

200x1200mm wood collection RUSTIC FINISH









# BRICH WOOD CREMA 200x1200mm wood collection RUSTIC FINISH Bar-Re