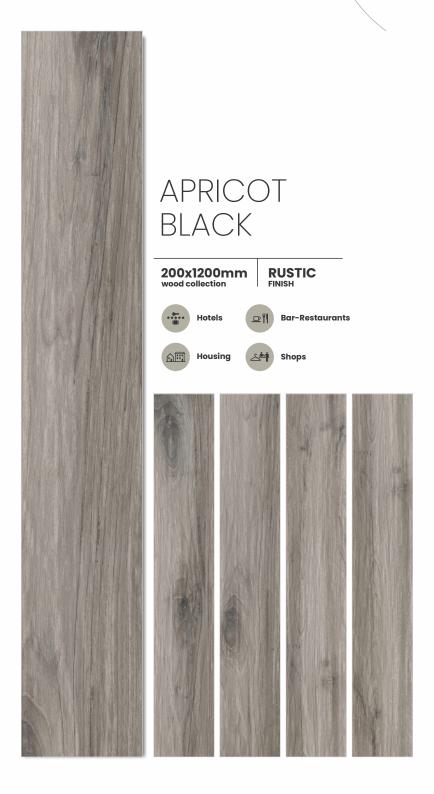

## TECHNICAL CHARACTERISTICS





#### LAYING SOLUTIONS

















## APRICOT GREY 200x1200mm wood collection RUSTIC FINISH Bar-Restaurants Hotels Shops Housing







200x1200mm wood collection

RUSTIC FINISH





**□** | Bar-Restaurants



Housing





# **APRICOT** GRIGIO 200x1200mm wood collection RUSTIC FINISH Bar-Restaurants Hotels Shops Housing







#### ARCTIC GREY

200x1200mm wood collection

RUSTIC FINISH



Hotels



Bar-Restaurants



Housing



Shops





#### ARCTIC NATURAL

200x1200mm wood collection

RUSTIC FINISH



Hotels



Bar-Restaurants



↑ Housing







#### ARCTIC CHOCO

200x1200mm wood collection

RUSTIC FINISH





Bar-Restaurants













#### BRICH WOOD BEIGE HL

200x1200mm wood collection RUSTIC FINISH









# BRICH WOOD CREMA 200x1200mm wood collection RUSTIC FINISH Bar-Restaurants Hotels Shops Housing



# BRICH WOOD **IVORY** 200x1200mm wood collection RUSTIC FINISH Hotels Bar-Restaurants Shops Housing

##