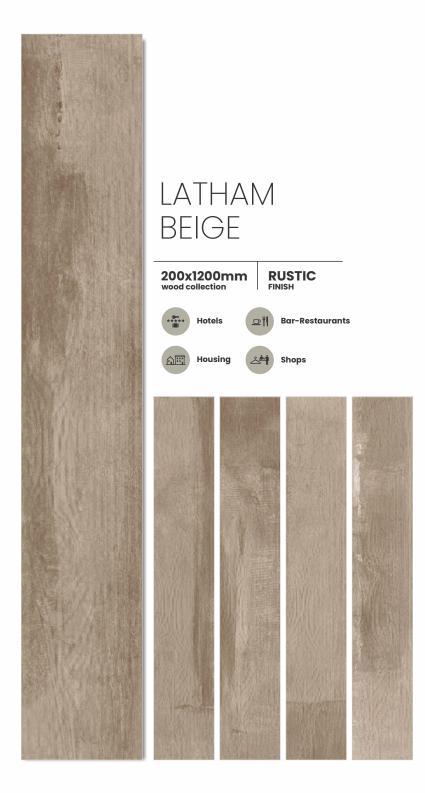

RUSTIC FINISH





## CANARYWOOD WHITE 200x1200mm wood collection RUSTIC FINISH Bar-Restaurants Hotels Housing Shops





Bar-Restaurants



Housing











#### CANARYWOOD HONEY

200x1200mm wood collection

RUSTIC FINISH



Hotels



Bar-Restaurants















#### HICKORY HONEY

200x1200mm wood collection

RUSTIC FINISH



Hotels



**Bar-Restaurants** 



Housing



Shops





#### HICKORY ORANGE

200x1200mm wood collection

RUSTIC FINISH



Hotels



Bar-Restaurants



Housing





# GREY 200x1200mm wood collection Hotels Housing

### HICKORY

RUSTIC FINISH



Bar-Restaurants



Shops





200x1200mm wood collection

RUSTIC FINISH



Hotels



Bar-Restaurants



Housing





#### HICKORY WHITE

#### 200x1200mm wood collection

RUSTIC FINISH



Hotels



Bar-Restaurants













200x1200mm wood collection

RUSTIC FINISH









Housing





# LATHAM GREY 200x1200mm wood collection RUSTIC FINISH Bar-Restaurants Hotels Housing Shops





#### LATHAM RED

200x1200mm wood collection

RUSTIC FINISH



Hotels



Bar-Restaurants













#### MARLIN CHOCO

200x1200mm wood collection

RUSTIC FINISH







Housing







#### MARLIN BEIGE

200x1200mm wood collection RUSTIC FINISH



Hotels



Bar-Restaurants



Housing



Shops





#### MARLIN BROWN

200x1200mm wood collection RUSTIC FINISH



Hotels



**□** | Bar-Restaurants



Housing







#### MARLIN BLACK

200x1200mm wood collection RUSTIC FINISH



Hotels



Bar-Restaurants



Housing







## NOVA BEIGE 200x1200mm wood collection RUSTIC FINISH Bar-Restaurants Hotels Shops Housing



200x1200mm wood coll