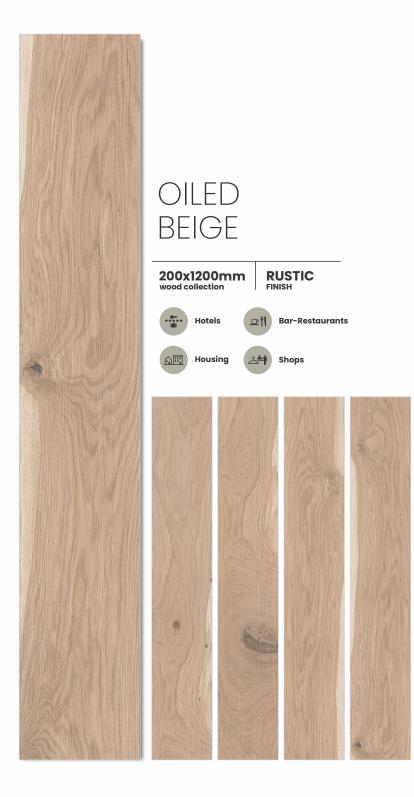

#### OILED GREY

200x1200mm wood collection

RUSTIC FINISH

Hotels

Bar-Restaurants

Housing

Shops

200x1200mm wood collection

RUSTIC FINISH

Hotels

Bar-Restaurants

Housing