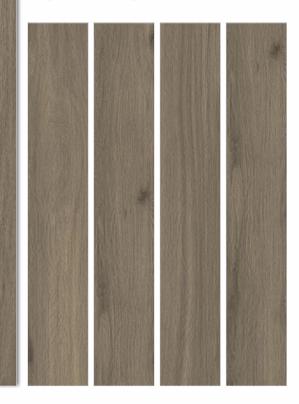

OT** GRIGIO 200x1200mm wood collection RUSTIC FINISH Bar-Restaurants Hotels Shops Housing







#### ARCTIC GREY

200x1200mm wood collection

RUSTIC FINISH



Hotels



Bar-Restaurants



Housing



Shops





#### ARCTIC NATURAL

200x1200mm wood collection

RUSTIC FINISH



Hotels



Bar-Restaurants



↑ Housing







#### ARCTIC CHOCO

200x1200mm wood collection

RUSTIC FINISH





Bar-Restaurants













#### BRICH WOOD BEIGE HL

200x1200mm wood collection RUSTIC FINISH









# BRICH WOOD CREMA 200x1200mm wood collection RUSTIC FINISH Bar-Restaurants Hotels Shops Housing



# BRICH WOOD **IVORY** 200x1200mm wood collection RUSTIC FINISH Hotels Bar-Restaurants Shops Housing

## BRICH WOOD COPO

200x1200mm wood collection RUSTIC FINISH



Hotels



Bar-Restaurants



Housing





# BRICH WOOD WHITE 200x1200mm wood collection RUSTIC FINISH Bar-Restaurants Hotels Housing Shops



# BRICH WOOD BLACK 200x1200mm wood collection RUSTIC FINISH Bar-Restaurants Hotels Housing Shops



#### BRICH WOOD GREY

#### 200x1200mm wood collection

Hotels



Bar-Restaurants





Shops

RUSTIC FINISH





## CANARYWOOD WHITE 200x1200mm wood collection RUSTIC FINISH Bar-Restaurants Hotels Housing Shops





Bar-Restaurants



Housing











#### CANARYWOOD HONEY

200x1200mm wood collection

RUSTIC FINISH



Hotels



Bar-Restaurants















#### HICKORY HONEY

200x1200mm wood collection

RUSTIC FINISH



Hotels



**Bar-Restaurants** 



Housing



Shops





#### HICKORY ORANGE

200x1200mm wood collection

RUSTIC FINISH



Hotels



Bar-Restaurants



Housing





# GREY