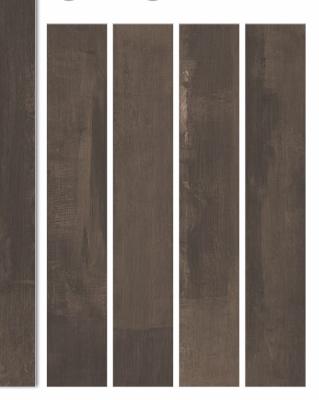

# LATHAM GREY 200x1200mm wood collection RUSTIC FINISH Bar-Restaurants Hotels Housing Shops