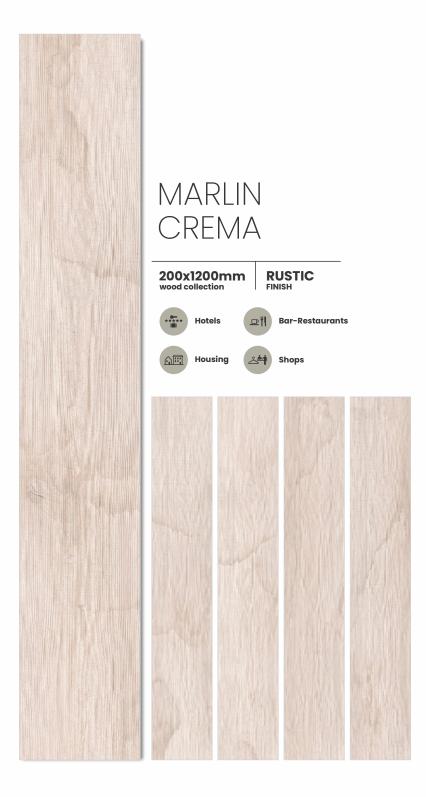

# NOVA CREMA 200x1200mm wood collection RUSTIC FINISH Bar-Restaurants Hotels Housing Shops