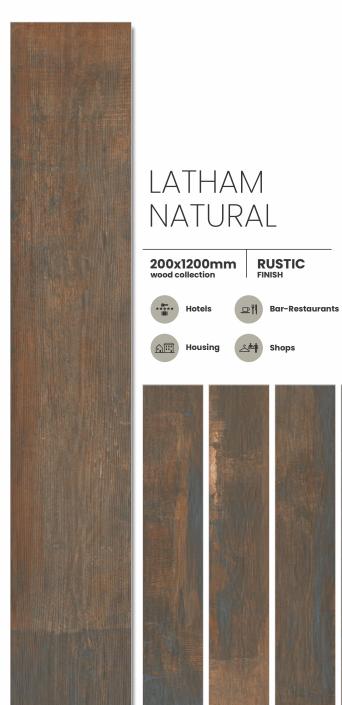

# LATHAM GREY 200x1200mm wood collection RUSTIC FINISH Bar-Restaurants Hotels Housing Shops