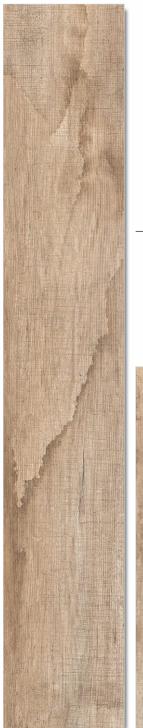

# **APRICOT** GRIGIO 200x1200mm wood collection RUSTIC FINISH Bar-Restaurants Hotels Shops Housing

#### ARCTIC GREY

200x1200mm wood collection

RUSTIC FINISH

Hotels

Bar-Restaurants

Housing

Shops