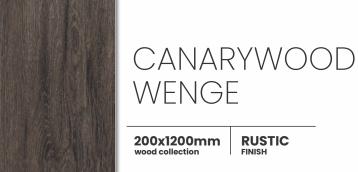

## CANARYWOOD WHITE 200x1200mm wood collection RUSTIC FINISH Bar-Restaurants Hotels Housing Shops

Bar-Restaurants

Housing

#### CANARYWOOD HONEY

200x1200mm wood collection

RUSTIC FINISH

Hotels

Bar-Restaurants