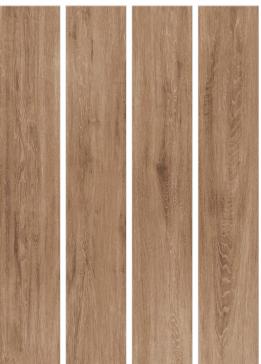

#### HICKORY HONEY

200x1200mm wood collection

RUSTIC FINISH

Hotels

**Bar-Restaurants** 

Housing

Shops