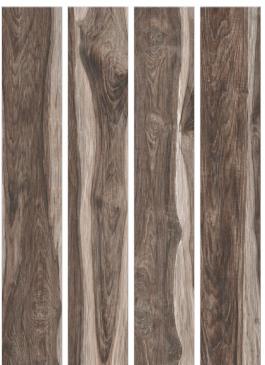

## TECHNICAL CHARACTERISTICS





#### LAYING SOLUTIONS

















## APRICOT GREY 200x1200mm wood collection RUSTIC FINISH Bar-Restaurants Hotels Shops Housing







200x1200mm wood collection

RUSTIC FINISH





**□** | Bar-Restaurants



Housing





# **APRICOT** GRIGIO 200x1200mm wood collection RUSTIC FINISH Bar-Restaurants Hotels Shops Housing







#### ARCTIC GREY

200x1200mm wood collection

RUSTIC FINISH



Hotels



Bar-Restaurants



Housing



Shops





#### ARCTIC NATURAL

200x1200mm wood collection

RUSTIC FINISH



Hotels



Bar-Restaurants



↑ Housing







#### ARCTIC CHOCO

200x1200mm wood collection

RUSTIC FINISH





Bar-Restaurants













#### BRICH WOOD BEIGE HL

200x1200mm wood collection RUSTIC FINISH









# BRICH WOOD CREMA 200x1200mm wood collection RUSTIC FINISH Bar-Restaurants Hotels Shops Housing



# BRICH WOOD **IVORY** 200x1200mm wood collection RUSTIC FINISH Hotels Bar-Restaurants Shops Housing

## BRICH WOOD COPO

200x1200mm wood collection RUSTIC FINISH



Hotels



Bar-Restaurants



Housing





# BRICH WOOD WHITE 200x1200mm wood collection RUSTIC FINISH Bar-Restaurants Hotels Housing Shops



# BRICH WOOD BLACK 200x1200mm wood collection RUSTIC FINISH Bar-Restaurants Hotels Housing Shops



#### BRICH WOOD GREY

#### 200x1200mm wood collection

Hotels



Bar-Restaurants





Shops

RUSTIC FINISH





## CANARYWOOD WHITE 200x1200mm wood collection RUSTIC FINISH Bar-Restaurants Hotels Housing Shop