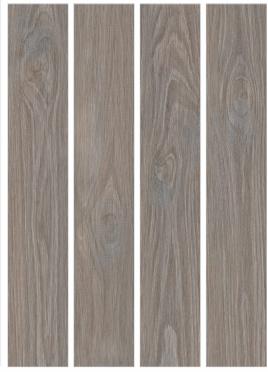

#### LATHAM RED

200x1200mm wood collection

RUSTIC FINISH

Hotels

Bar-Restaurants