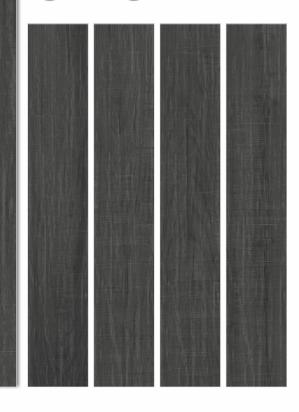

## APRICOT GREY 200x1200mm wood collection RUSTIC FINISH Bar-Restaurants Hotels Shops Housing

200x1200mm wood collection

RUSTIC FINISH

**□** | Bar-Restaurants

Housing