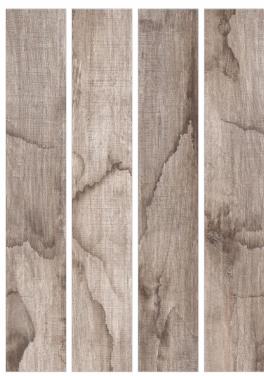

## APRICOT GREY 200x1200mm wood collection RUSTIC FINISH Bar-Restaurants Hotels Shops Housing

200x1200mm wood collection

RUSTIC FINISH

**□** | Bar-Restaurants

Housing

# **APRICOT** GRIGIO 200x1200mm wood collection RUSTIC FINISH Bar-Restaurants Hotels Shops Housing