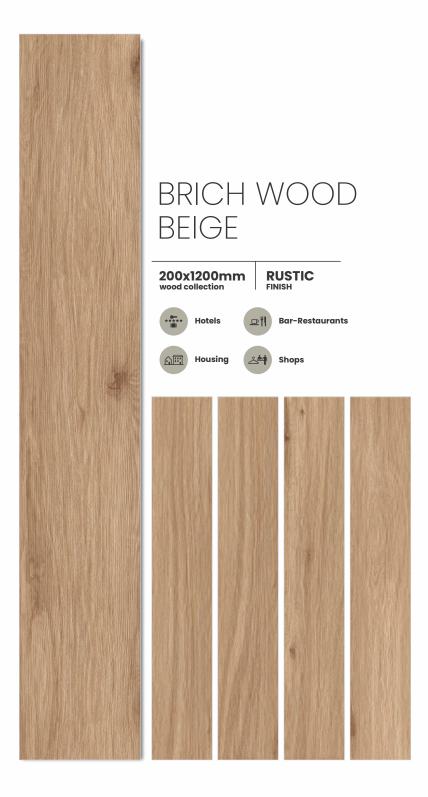

## TECHNICAL CHARACTERISTICS





#### LAYING SOLUTIONS

















## APRICOT GREY 200x1200mm wood collection RUSTIC FINISH Bar-Restaurants Hotels Shops Housing







200x1200mm wood collection

RUSTIC FINISH





**□** | Bar-Restaurants



Housing





# **APRICOT** GRIGIO 200x1200mm wood collection RUSTIC FINISH Bar-Restaurants Hotels Shops Housing







#### ARCTIC GREY

200x1200mm wood collection

RUSTIC FINISH



Hotels



Bar-Restaurants



Housing



Shops





#### ARCTIC NATURAL

200x1200mm wood collection

RUSTIC FINISH



Hotels



Bar-Restaurants



↑ Housing







#### ARCTIC CHOCO

200x1200mm wood collection

RUSTIC FINISH





Bar-Restaurants













#### BRICH WOOD BEIGE HL

200x1200mm wood collection RUSTIC FINISH









# BRICH WOOD CREMA 200x1200mm wood collection RUSTIC FINISH Bar-Restaurants Hotels Shops Housing



# BRICH WOOD **IVORY** 200x1200mm wood collection RUSTIC FINISH Hotels Bar-Restaurants Shops Housing

## BRICH WOOD COPO

200x1200mm wood collection RUSTIC FINISH



Hotels



Bar-Restaurants



Housing





# BRICH WOOD WHITE 200x1200mm wood collection RUSTIC FINISH Bar-Restaurants Hotels Housing Shops



# BRICH WOOD BLACK 200x1200mm wood collection RUSTIC FINISH Bar-Restaurants Hotels Housing Shops



#### BRICH WOOD GREY

#### 200x1200mm wood collection

Hotels



Bar-Restaurants





Shops

RUSTIC FINISH





## CANARYWOOD WHITE 200x1200mm wood collection RUSTIC FINISH Bar-Restaurants Hotels Housing Shops