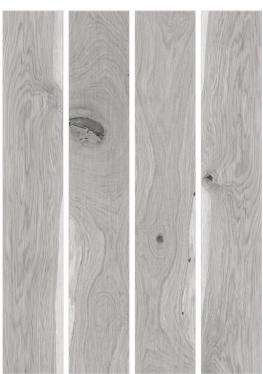

lection RUSTIC FINISH Bar-Restaurants Hotels Housing Shops



#### NOVA CREMA HL

200x1200mm wood collection RUSTIC FINISH







Housing





## NOVA GREY 200x1200mm wood collection RUSTIC FINISH Hotels Bar-Restaurants Housing Shops



#### NOVA GREY HL

200x1200mm wood collection RUSTIC FINISH



•



Housing





### NOVA HONEY 200x1200mm wood collection RUSTIC FINISH Bar-Restaurants Hotels Shops ↑ Housing



#### NOVA NATURAL

200x1200mm wood collection

RUSTIC FINISH



Hotels



Bar-Restaurants



Housing





### NOVA WHITE 200x1200mm wood collection RUSTIC FINISH Bar-Restaurants Hotels Shops Housing









200x1200mm wood collection

RUSTIC FINISH



Hotels















#### OILED GREY

200x1200mm wood collection

RUSTIC FINISH



Hotels



Bar-Restaurants



Housing



Shops





200x1200mm wood collection

RUSTIC FINISH



Hotels



Bar-Restaurants



Housing





# OILED WHITE 200x1200mm wood collection RUSTIC FINISH Bar-Restaurants Hotels Housing Shops







#### SCOTWOOD BROWN

200x1200mm wood collection

RUSTIC FINISH

Hotels



Bar-Restaurants









# SCOTWOOD GREY 200x1200mm wood collection RUSTIC FINISH Hotels Bar-Restaurants Housing Shops



Hotels

**FINISH** 







↑ Housing





# SCOTWOOD WHITE 200x1200mm wood collection **RUSTIC** Hotels Bar-Restaurants Housing Shops



#### SCOTWOOD RED

200x1200mm wood collection

**RUSTIC FINISH** 





Bar-Restaurants



↑ Housing





### THANK YOU...