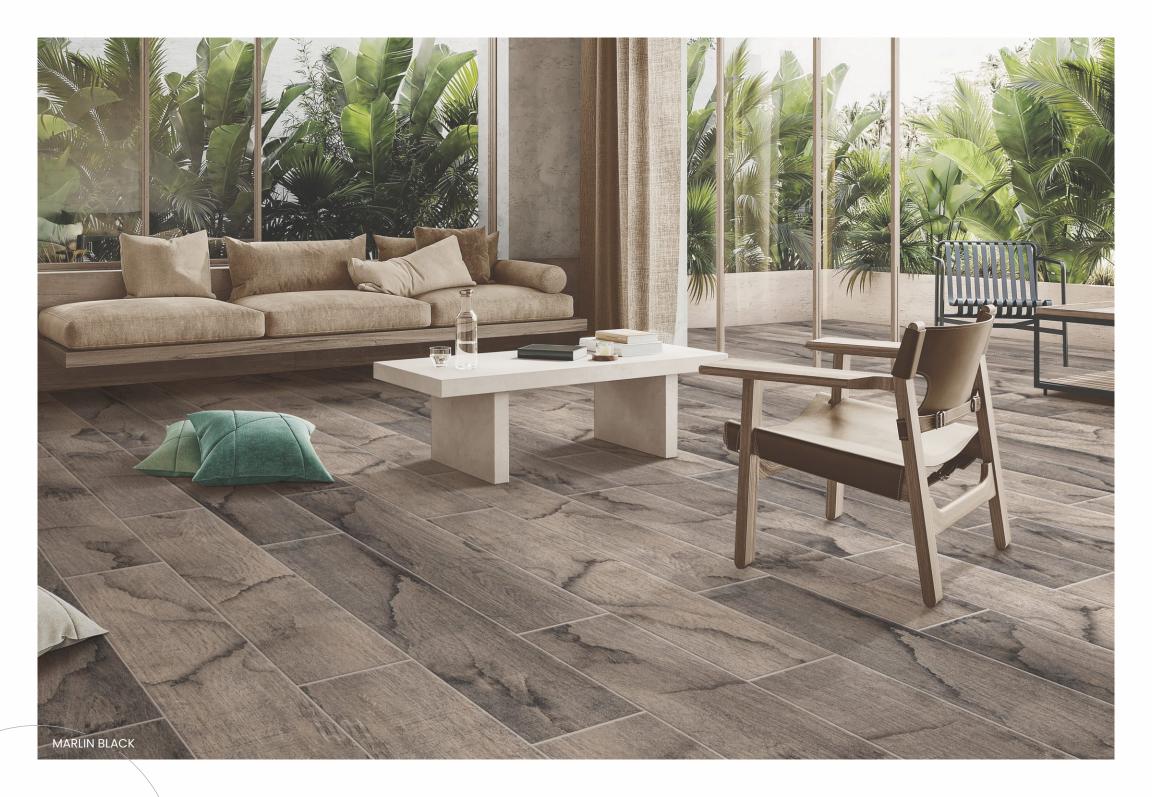

#### MARLIN BLACK

200x1200mm wood collection RUSTIC FINISH

Hotels

Bar-Restaurants

Housing