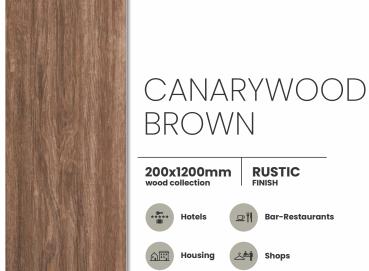

## CANARYWOOD WHITE 200x1200mm wood collection RUSTIC FINISH Bar-Restaurants Hotels Housing Shops

Bar-Restaurants

Housing

#### CANARYWOOD HONEY

200x1200mm wood collection

RUSTIC FINISH

Hotels

Bar-Restaurants