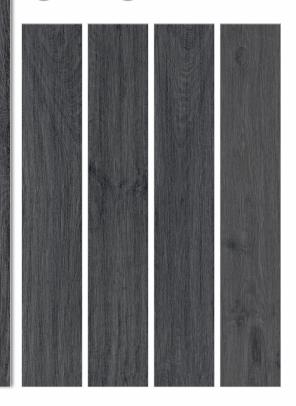

NATURAL

200x1200mm wood collection

RUSTIC FINISH



Hotels



Bar-Restaurants



Housing





### NOVA WHITE 200x1200mm wood collection RUSTIC FINISH Bar-Restaurants Hotels Shops Housing









200x1200mm wood collection

RUSTIC FINISH



Hotels















#### OILED GREY

200x1200mm wood collection

RUSTIC FINISH



Hotels



Bar-Restaurants



Housing



Shops





200x1200mm wood collection

RUSTIC FINISH



Hotels



Bar-Restaurants



Housing





# OILED WHITE 200x1200mm wood collection RUSTIC FINISH Bar-Restaurants Hotels Housing Shops







#### SCOTWOOD BROWN

200x1200mm wood collection

RUSTIC FINISH

Hotels



Bar-Restaurants









# SCOTWOOD GREY 200x1200mm wood collection RUSTIC FINISH Hotels Bar-Restaurants Housing Shops



Hotels

**FINISH** 







↑ Housing





# SCOTWOOD WHITE 200x1200mm wood collection **RUSTIC** Hotels Bar-Restaurants Housing Shops



#### SCOTWOOD RED

200x1200mm wood collection

**RUSTIC FINISH** 





Bar-Restaurants



↑ Housing





### THANK YOU...