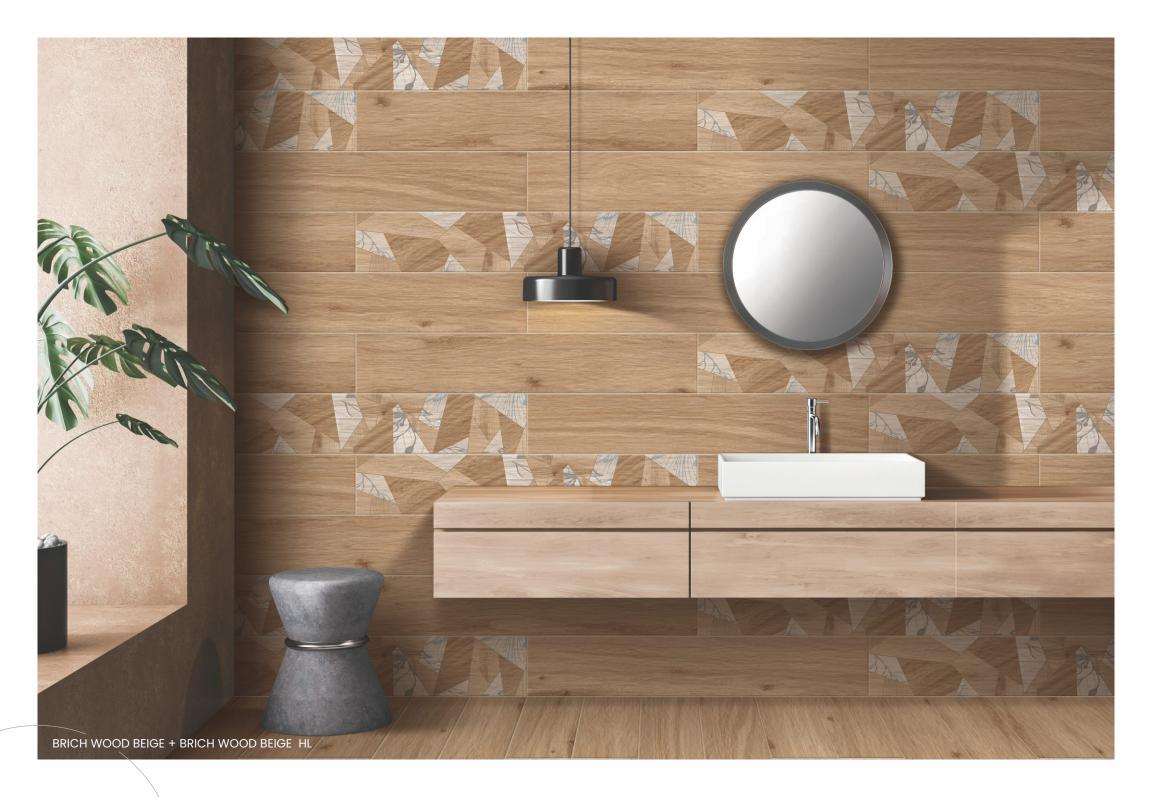

## TECHNICAL CHARACTERISTICS





#### LAYING SOLUTIONS

















## APRICOT GREY 200x1200mm wood collection RUSTIC FINISH Bar-Restaurants Hotels Shops Housing







200x1200mm wood collection

RUSTIC FINISH





**□** | Bar-Restaurants



Housing





# **APRICOT** GRIGIO 200x1200mm wood collection RUSTIC FINISH Bar-Restaurants Hotels Shops Housing







#### ARCTIC GREY

200x1200mm wood collection

RUSTIC FINISH



Hotels



Bar-Restaurants



Housing



Shops





#### ARCTIC NATURAL

200x1200mm wood collection

RUSTIC FINISH



Hotels



Bar-Restaurants



↑ Housing







#### ARCTIC CHOCO

200x1200mm wood collection

RUSTIC FINISH





Bar-Restaurants













#### BRICH WOOD BEIGE HL

200x1200mm wood collection RUSTIC FINISH









# BRICH WOOD CREMA 200x1200mm wood collection RUSTIC FINISH Bar-Restaurants Hotels Shops Housing



# BRICH WOOD **IVORY** 200x1200mm wood collection RUSTIC FINISH Hotels Bar-Restaurants Shops Housing

## BRICH WOOD COPO

200x1200mm wood collection RUSTIC FINISH



Hotels



Bar-Restaurants



Housing





# BRICH WOOD WHITE 200x1200mm wood collection RUSTIC FINISH Bar-Restaurants Hotels Housing Shops



# BRICH WOOD BLACK 200x1200mm wood collection RUSTIC FINISH Bar-Restaurants Hotels Housing Shops



#### BRICH WOOD GREY

#### 200x1200mm wood collection

Hotels



Bar-Restaurants





Shops

RUSTIC FINISH





## CANARYWOOD WHITE 200x1200mm wood collection RUSTIC FINISH Bar-Restaurants Hotels Housing Shops