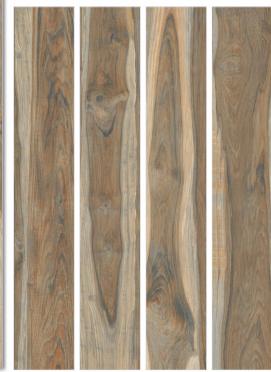

## APRICOT GREY 200x1200mm wood collection RUSTIC FINISH Bar-Restaurants Hotels Shops Housing

200x1200mm wood collection

RUSTIC FINISH

**□** | Bar-Restaurants

Housing

# **APRICOT** GRIGIO 200x1200mm wood collection RUSTIC FINISH Bar-Restaurants Hotels Shops Housing